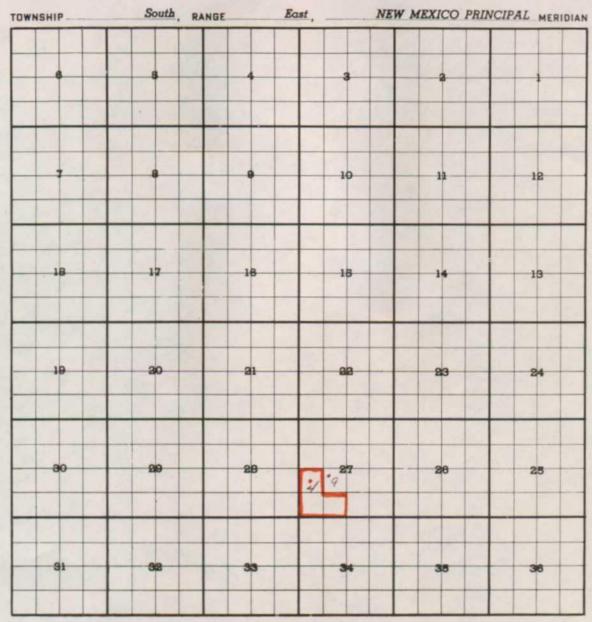

Re: Non-Standard Gas Unit, W. S. Marshall "B" Well No. 4, Lea County New Mexico

Blindry Gas Pool 120 acres - Consoting W/2 SW/4, SE/4 SW4.

Marathon Oil Company requests administrative approval for a non-standard gas unit of 120 acres for the above referenced and the standard gas unit of 120 acres for the above referenced and the standard gas unit of 120 acres for the above referenced and the standard gas unit of 120 acres for the above referenced and the standard gas unit of 120 acres for the above referenced and the standard gas unit of 120 acres for the above referenced and the standard gas unit of 120 acres for the above referenced and the standard gas unit of 120 acres for the above referenced and the standard gas unit of 120 acres for the above referenced and the standard gas unit of 120 acres for the above referenced and the standard gas unit of 120 acres for the standard gas uni gas unit of 120 acres for the above referenced well. The W. S. Marshall "B" 'Well No. 4 is a dual Drinkard gas - Blinebry gas. Approval is requested for the Blinebry formation. This well is located 1980 FSL and 660 FWL, Unit L, Sec. 27, T21S, R37E, Lea County, New Mexico. Production from this Blinebry zone averages 55 MCFD.

In April, 1985 the W. S. Marshall "B" Well No. 9 was recompleted from the Wantz Abo to the Blinebry. Its location is 2310 FSL, and 1650 FWL, Unit K, Sec. 27, T21S, R37E, Lea County, New Mexico. It is requested that Well No. 4 be assigned 120 acres and Well No. 9 40 acres.

### OIL CONSERVATION DIVISION

P. O. BOX 2088

SANTA FE, NEW MEXICO 87501

Form C-102 Revised 10-1-78

|                             | At                                             | Il distances must be from                                                                                                                                                                                                                                                                                                                                                                                                                                                                                                                                                                                                                                                                                                                                                                                                                                                                                                                                                                                                                                                                                                                                                                                                                                                                                                                                                                                                                                                                                                                                                                                                                                                                                                                                                                                                                                                                                                                                                                                                                                                                                                      | n the outer boundaries o | f the Section.                      |                                                                                                                                                                |
|-----------------------------|------------------------------------------------|--------------------------------------------------------------------------------------------------------------------------------------------------------------------------------------------------------------------------------------------------------------------------------------------------------------------------------------------------------------------------------------------------------------------------------------------------------------------------------------------------------------------------------------------------------------------------------------------------------------------------------------------------------------------------------------------------------------------------------------------------------------------------------------------------------------------------------------------------------------------------------------------------------------------------------------------------------------------------------------------------------------------------------------------------------------------------------------------------------------------------------------------------------------------------------------------------------------------------------------------------------------------------------------------------------------------------------------------------------------------------------------------------------------------------------------------------------------------------------------------------------------------------------------------------------------------------------------------------------------------------------------------------------------------------------------------------------------------------------------------------------------------------------------------------------------------------------------------------------------------------------------------------------------------------------------------------------------------------------------------------------------------------------------------------------------------------------------------------------------------------------|--------------------------|-------------------------------------|----------------------------------------------------------------------------------------------------------------------------------------------------------------|
| Operator                    |                                                | L                                                                                                                                                                                                                                                                                                                                                                                                                                                                                                                                                                                                                                                                                                                                                                                                                                                                                                                                                                                                                                                                                                                                                                                                                                                                                                                                                                                                                                                                                                                                                                                                                                                                                                                                                                                                                                                                                                                                                                                                                                                                                                                              | e084                     |                                     | Well No.                                                                                                                                                       |
|                             | Oil Company                                    |                                                                                                                                                                                                                                                                                                                                                                                                                                                                                                                                                                                                                                                                                                                                                                                                                                                                                                                                                                                                                                                                                                                                                                                                                                                                                                                                                                                                                                                                                                                                                                                                                                                                                                                                                                                                                                                                                                                                                                                                                                                                                                                                | W. S. Mar                |                                     | 4                                                                                                                                                              |
| Unit Letter<br>L            | Section Tow                                    | 21S                                                                                                                                                                                                                                                                                                                                                                                                                                                                                                                                                                                                                                                                                                                                                                                                                                                                                                                                                                                                                                                                                                                                                                                                                                                                                                                                                                                                                                                                                                                                                                                                                                                                                                                                                                                                                                                                                                                                                                                                                                                                                                                            | Hange<br>37E             | County                              |                                                                                                                                                                |
| Actual Footage Loca         |                                                | 215                                                                                                                                                                                                                                                                                                                                                                                                                                                                                                                                                                                                                                                                                                                                                                                                                                                                                                                                                                                                                                                                                                                                                                                                                                                                                                                                                                                                                                                                                                                                                                                                                                                                                                                                                                                                                                                                                                                                                                                                                                                                                                                            | 3/E                      | Lea                                 |                                                                                                                                                                |
| 1980                        | feet from the Sout                             | h line and                                                                                                                                                                                                                                                                                                                                                                                                                                                                                                                                                                                                                                                                                                                                                                                                                                                                                                                                                                                                                                                                                                                                                                                                                                                                                                                                                                                                                                                                                                                                                                                                                                                                                                                                                                                                                                                                                                                                                                                                                                                                                                                     | 660 In                   | of from the West                    | line                                                                                                                                                           |
| Ground Level Elev.          | Producing Formation                            | Name and Address of the Owner, where the Owner, which the Owner, where the Owner, which the | ool                      | er from the West                    | Dedicated Acreage:                                                                                                                                             |
| 3415                        | Drinkard/B                                     | linebry                                                                                                                                                                                                                                                                                                                                                                                                                                                                                                                                                                                                                                                                                                                                                                                                                                                                                                                                                                                                                                                                                                                                                                                                                                                                                                                                                                                                                                                                                                                                                                                                                                                                                                                                                                                                                                                                                                                                                                                                                                                                                                                        | Blinebry                 |                                     | 120 Acres                                                                                                                                                      |
|                             | n one lease is dedi                            |                                                                                                                                                                                                                                                                                                                                                                                                                                                                                                                                                                                                                                                                                                                                                                                                                                                                                                                                                                                                                                                                                                                                                                                                                                                                                                                                                                                                                                                                                                                                                                                                                                                                                                                                                                                                                                                                                                                                                                                                                                                                                                                                |                          | or hachure marks on the             | e plat below.                                                                                                                                                  |
| 3. If more than dated by co | one lense of different on munitization, unitiz | ation, force-pooling                                                                                                                                                                                                                                                                                                                                                                                                                                                                                                                                                                                                                                                                                                                                                                                                                                                                                                                                                                                                                                                                                                                                                                                                                                                                                                                                                                                                                                                                                                                                                                                                                                                                                                                                                                                                                                                                                                                                                                                                                                                                                                           | etc?                     |                                     | all owners been consoli-<br>ted. (Use reverse side of                                                                                                          |
|                             |                                                |                                                                                                                                                                                                                                                                                                                                                                                                                                                                                                                                                                                                                                                                                                                                                                                                                                                                                                                                                                                                                                                                                                                                                                                                                                                                                                                                                                                                                                                                                                                                                                                                                                                                                                                                                                                                                                                                                                                                                                                                                                                                                                                                |                          |                                     | nunitization, unitization, approved by the Division.  CERTIFICATION                                                                                            |
|                             | -+                                             |                                                                                                                                                                                                                                                                                                                                                                                                                                                                                                                                                                                                                                                                                                                                                                                                                                                                                                                                                                                                                                                                                                                                                                                                                                                                                                                                                                                                                                                                                                                                                                                                                                                                                                                                                                                                                                                                                                                                                                                                                                                                                                                                |                          | best of my                          | entify that the Information con-                                                                                                                               |
|                             |                                                | Section 22                                                                                                                                                                                                                                                                                                                                                                                                                                                                                                                                                                                                                                                                                                                                                                                                                                                                                                                                                                                                                                                                                                                                                                                                                                                                                                                                                                                                                                                                                                                                                                                                                                                                                                                                                                                                                                                                                                                                                                                                                                                                                                                     |                          | Pro<br>Company<br>Mar               | athon Oil Company                                                                                                                                              |
| Died dules                  | ¥9.                                            |                                                                                                                                                                                                                                                                                                                                                                                                                                                                                                                                                                                                                                                                                                                                                                                                                                                                                                                                                                                                                                                                                                                                                                                                                                                                                                                                                                                                                                                                                                                                                                                                                                                                                                                                                                                                                                                                                                                                                                                                                                                                                                                                |                          | shown on the notes of counder my su | ertify that the well location as plat was plotted from field tual surveys made by me or opervision, and that the same of correct to the best of my and belief. |
| 1980                        |                                                | ,                                                                                                                                                                                                                                                                                                                                                                                                                                                                                                                                                                                                                                                                                                                                                                                                                                                                                                                                                                                                                                                                                                                                                                                                                                                                                                                                                                                                                                                                                                                                                                                                                                                                                                                                                                                                                                                                                                                                                                                                                                                                                                                              |                          | Date Surveyed                       |                                                                                                                                                                |
| HAPPIN NEW YORK             | JANNOON BERNOON ON                             | part Hansana                                                                                                                                                                                                                                                                                                                                                                                                                                                                                                                                                                                                                                                                                                                                                                                                                                                                                                                                                                                                                                                                                                                                                                                                                                                                                                                                                                                                                                                                                                                                                                                                                                                                                                                                                                                                                                                                                                                                                                                                                                                                                                                   |                          | Registered Pr<br>and/or Land S      |                                                                                                                                                                |
| 1270-000 Jenuared           | hermond beneated                               | Transmin Armania                                                                                                                                                                                                                                                                                                                                                                                                                                                                                                                                                                                                                                                                                                                                                                                                                                                                                                                                                                                                                                                                                                                                                                                                                                                                                                                                                                                                                                                                                                                                                                                                                                                                                                                                                                                                                                                                                                                                                                                                                                                                                                               | - Population XI          | Certificate No                      |                                                                                                                                                                |

## OIL CONSERVATION DIVISION

P. O. BOX 2088 SANTA FE, NEW MEXICO 87501

Form C-102 Revised 10-1-78

| Operator<br>Marath  | on Oil Company                           |                                                                                                                                                                                                                                                                                                                                                                                                                                                                                                                                                                                                                                                                                                                                                                                                                                                                                                                                                                                                                                                                                                                                                                                                                                                                                                                                                                                                                                                                                                                                                                                                                                                                                                                                                                                                                                                                                                                                                                                                                                                                                                                                | W. S. M                   | arshall "B"      |                                             | Well No.                                                                                                                                                  |
|---------------------|------------------------------------------|--------------------------------------------------------------------------------------------------------------------------------------------------------------------------------------------------------------------------------------------------------------------------------------------------------------------------------------------------------------------------------------------------------------------------------------------------------------------------------------------------------------------------------------------------------------------------------------------------------------------------------------------------------------------------------------------------------------------------------------------------------------------------------------------------------------------------------------------------------------------------------------------------------------------------------------------------------------------------------------------------------------------------------------------------------------------------------------------------------------------------------------------------------------------------------------------------------------------------------------------------------------------------------------------------------------------------------------------------------------------------------------------------------------------------------------------------------------------------------------------------------------------------------------------------------------------------------------------------------------------------------------------------------------------------------------------------------------------------------------------------------------------------------------------------------------------------------------------------------------------------------------------------------------------------------------------------------------------------------------------------------------------------------------------------------------------------------------------------------------------------------|---------------------------|------------------|---------------------------------------------|-----------------------------------------------------------------------------------------------------------------------------------------------------------|
| nil Letter          | Section                                  | Township                                                                                                                                                                                                                                                                                                                                                                                                                                                                                                                                                                                                                                                                                                                                                                                                                                                                                                                                                                                                                                                                                                                                                                                                                                                                                                                                                                                                                                                                                                                                                                                                                                                                                                                                                                                                                                                                                                                                                                                                                                                                                                                       | Range                     | County           |                                             |                                                                                                                                                           |
| K                   | . 27                                     | 215                                                                                                                                                                                                                                                                                                                                                                                                                                                                                                                                                                                                                                                                                                                                                                                                                                                                                                                                                                                                                                                                                                                                                                                                                                                                                                                                                                                                                                                                                                                                                                                                                                                                                                                                                                                                                                                                                                                                                                                                                                                                                                                            | 37E                       |                  | Lea                                         |                                                                                                                                                           |
| ctual Footage L     | ocation of Well:                         |                                                                                                                                                                                                                                                                                                                                                                                                                                                                                                                                                                                                                                                                                                                                                                                                                                                                                                                                                                                                                                                                                                                                                                                                                                                                                                                                                                                                                                                                                                                                                                                                                                                                                                                                                                                                                                                                                                                                                                                                                                                                                                                                |                           |                  |                                             |                                                                                                                                                           |
| 2310                |                                          | South line and                                                                                                                                                                                                                                                                                                                                                                                                                                                                                                                                                                                                                                                                                                                                                                                                                                                                                                                                                                                                                                                                                                                                                                                                                                                                                                                                                                                                                                                                                                                                                                                                                                                                                                                                                                                                                                                                                                                                                                                                                                                                                                                 | 1650                      | feet from the    | West                                        | line                                                                                                                                                      |
| 3413                |                                          | nebry                                                                                                                                                                                                                                                                                                                                                                                                                                                                                                                                                                                                                                                                                                                                                                                                                                                                                                                                                                                                                                                                                                                                                                                                                                                                                                                                                                                                                                                                                                                                                                                                                                                                                                                                                                                                                                                                                                                                                                                                                                                                                                                          | ∞I<br>Blinebry            |                  |                                             | Dedicated Acreoge: 40 Acre                                                                                                                                |
|                     |                                          | ited to the subject well                                                                                                                                                                                                                                                                                                                                                                                                                                                                                                                                                                                                                                                                                                                                                                                                                                                                                                                                                                                                                                                                                                                                                                                                                                                                                                                                                                                                                                                                                                                                                                                                                                                                                                                                                                                                                                                                                                                                                                                                                                                                                                       |                           |                  |                                             |                                                                                                                                                           |
| 3. If more dated by | than one lease of documentization, to    | dedicated to the well, of the w | dicated to the well. etc? | II, have the int | crests of                                   | all owners been conso                                                                                                                                     |
| No allow            | a if necessary.)<br>cable will be assign | ed to the well until all in<br>or until a non-standard u                                                                                                                                                                                                                                                                                                                                                                                                                                                                                                                                                                                                                                                                                                                                                                                                                                                                                                                                                                                                                                                                                                                                                                                                                                                                                                                                                                                                                                                                                                                                                                                                                                                                                                                                                                                                                                                                                                                                                                                                                                                                       | terests have been         | consolidated     | (by comm<br>has been a                      | unitization, unitization                                                                                                                                  |
|                     | +                                        | Secdion 22                                                                                                                                                                                                                                                                                                                                                                                                                                                                                                                                                                                                                                                                                                                                                                                                                                                                                                                                                                                                                                                                                                                                                                                                                                                                                                                                                                                                                                                                                                                                                                                                                                                                                                                                                                                                                                                                                                                                                                                                                                                                                                                     |                           |                  | Produc<br>Company<br>Marath                 | F. Zapatka tion Engineer on Oil Company 24, 1985                                                                                                          |
|                     | x #9                                     |                                                                                                                                                                                                                                                                                                                                                                                                                                                                                                                                                                                                                                                                                                                                                                                                                                                                                                                                                                                                                                                                                                                                                                                                                                                                                                                                                                                                                                                                                                                                                                                                                                                                                                                                                                                                                                                                                                                                                                                                                                                                                                                                |                           |                  | shown on the<br>notes of oc-<br>under my su | ertify that the well location is plat was plotted from field tual surveys made by me a pervision, and that the same correct to the best of my and belief. |
|                     |                                          |                                                                                                                                                                                                                                                                                                                                                                                                                                                                                                                                                                                                                                                                                                                                                                                                                                                                                                                                                                                                                                                                                                                                                                                                                                                                                                                                                                                                                                                                                                                                                                                                                                                                                                                                                                                                                                                                                                                                                                                                                                                                                                                                |                           | D                | ate Surveyed                                |                                                                                                                                                           |
|                     |                                          |                                                                                                                                                                                                                                                                                                                                                                                                                                                                                                                                                                                                                                                                                                                                                                                                                                                                                                                                                                                                                                                                                                                                                                                                                                                                                                                                                                                                                                                                                                                                                                                                                                                                                                                                                                                                                                                                                                                                                                                                                                                                                                                                |                           |                  | registered Pro<br>nd/or Land S              | olessional Engineer<br>urveyor                                                                                                                            |
| 330 660             | #0 1370 1080 1080                        | 2210 2640 2000                                                                                                                                                                                                                                                                                                                                                                                                                                                                                                                                                                                                                                                                                                                                                                                                                                                                                                                                                                                                                                                                                                                                                                                                                                                                                                                                                                                                                                                                                                                                                                                                                                                                                                                                                                                                                                                                                                                                                                                                                                                                                                                 | 1500 1000                 | 500 0 C          | entificate No.                              |                                                                                                                                                           |