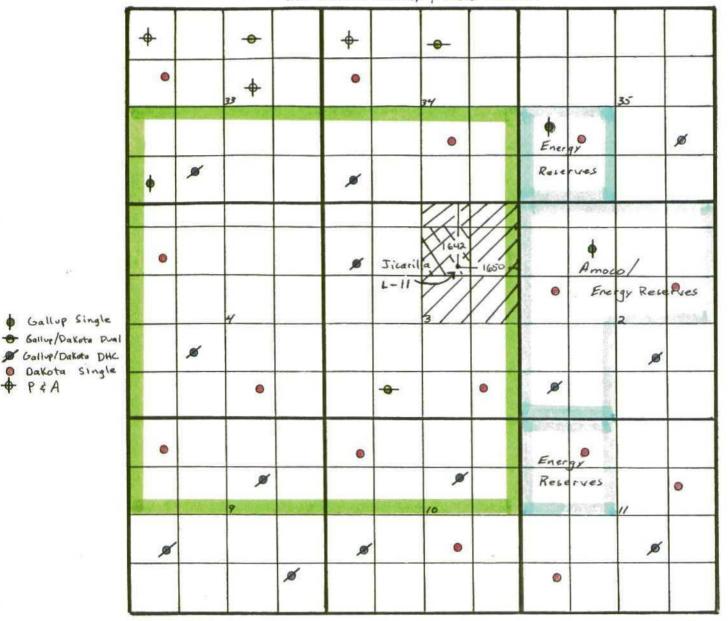

Re: Non-Standard Proration Unit/Unorthodox Location Jicarilla L-11 1642' FNL & 1650' FEL Section 3-T24N-R5W Rio Arriba County, New Mexico

Dear Mr. Stamets:

Union Texas Petroleum (UTP) requests administrative approval for a Basin Dakota Non-Standard Proration Unit comprising the NE/4 (188.01+ acres) of Irregular Section 3-T24N-R5W. In addition, UTP requests administrative approval for an Unorthodox Location for an Otero Gallup completion.

Order R-8106-A, dated December 26, 1986, removed the NW/4, as well as other tracts of Section 3-T24N-R5W, from the Basin Dakota and Otero Gallup Pools and placed the two formations in the West Lindrith Gallup-Dakota Pool. The well will be completed in both the Gallup and Dakota formations and production will be downhole commingled pursuant to Order R-8109-A. Inasmuch as this well will be drilled in an interior quarter/ quarter and UTP operates all adjacent Gallup acreage, there will be no violation or correlative rights.