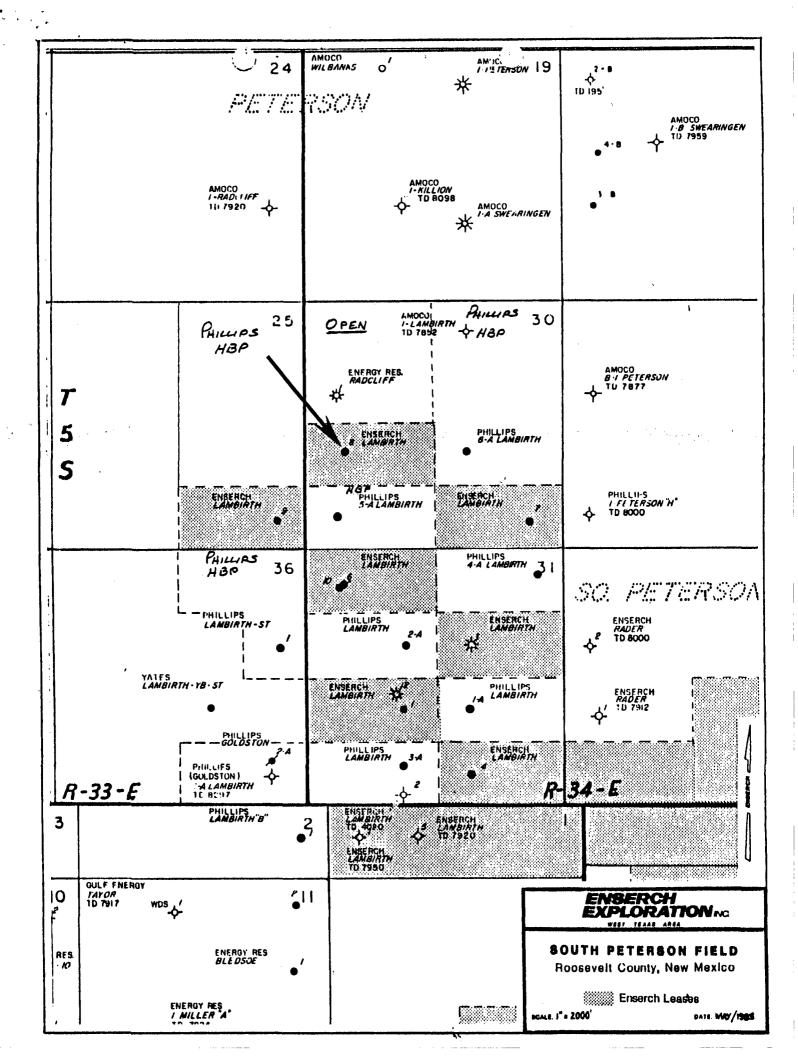

Dear Mr. Sexton:

As was requested by your letter dated October 19, 1987, enclosed please find a copy of the application of EP Operating Company for a non-standard gas proration unit surrounding the subject well. EPOC has requested that S0 acres be assigned to the well since Section 30 is checkerboarded on 80 acre tracts between EPOC and Phillips. Note that our transporters will remain the same when the well is reclassified.

> Re: Application for Non-Standard Proration Unit (NSP) EP Operating Company Lambirth No. 8 Well South Peterson (Penn) Assoc. Pool Roosevelt County, New Mexico

Gentlemen:

EP Operating Company respectfully requests administrative approval for a non-standard proration unit for the captioned well. EPOC is requesting that the N/2 of the SW/4 of Section 30, T-5-S, R-33-E (80 acres) be dedicated to this gas well, which on a standard basis would incorporate 320 acres.

The Lambirth No. 8 was recently recompleted to the Penn Formation as an oil well on 40 acres, however, since recompletion the GOR has gradually increased to 50,000/1 based on latest well tests. Since Section 30, T-5-S, R-33-E is checkerboarded on 80 acre tracts between Phillips and Enserch, we can only assign 80 contiguous surface acres. Consequently, EP Operating Company hereby requests that this well be classified as a gas well and assigned 80 acres which consist of the N/2 of the SW/4 of Section 30, T-5-S, R-33-E.

2.5

٠.,

•

Ibim C-102 Supersedes C-128 Ellective 1-1-03

.

| •                                                                           | $\sim$                                         |                                       | 1                                    |                        | $\sim$            |                                                                                                                                                 | 211021110 1-1-03                                        |  |
|-----------------------------------------------------------------------------|------------------------------------------------|---------------------------------------|--------------------------------------|------------------------|-------------------|-------------------------------------------------------------------------------------------------------------------------------------------------|---------------------------------------------------------|--|
| Operator                                                                    | All d                                          | letances must be fro                  |                                      |                        | the Section.      | Well                                                                                                                                            | No.                                                     |  |
| EP Opera                                                                    | ting Company                                   |                                       | LA                                   |                        | 8                 |                                                                                                                                                 |                                                         |  |
| Unit Letter Sec                                                             | 30                                             | 5 SOUTH                               | Hange<br>3                           | BEAST                  | ROOS              | EVELT                                                                                                                                           |                                                         |  |
|                                                                             | of Welli<br>I from the SOUTH                   | line and                              | 810                                  | lee                    | t from the WE     | ST line                                                                                                                                         |                                                         |  |
| Ground Lyvel Elev: Producing Formation<br>4381.5 Pennsylvanian              |                                                | 1.12                                  | South Peterson                       |                        |                   |                                                                                                                                                 | Dedicated Acreage:<br>80 Acrea                          |  |
| <ol> <li>If more than a interest and ro</li> <li>If more than or</li> </ol> | ne lease of different<br>unitization, unitizat | ted to the well,<br>ownership is de   | outline eac<br>dicated to<br>1. etc? | h and ide<br>the well, | ntify the owner   | ship thereof (both                                                                                                                              | ав to working                                           |  |
| this form if nec<br>No allowable w                                          | no¦' list the owners                           | and tract descripted well until all i | nterests ha                          | h have ac<br>ve been c | onsolidated (b    | y communitizatio                                                                                                                                | n, unitization,                                         |  |
|                                                                             |                                                | ,                                     |                                      |                        |                   | May E Haa                                                                                                                                       | ervisor<br>ing Company<br>n, Inc.,<br>ral Partner       |  |
| BIO'                                                                        |                                                |                                       |                                      |                        | #ht<br>091<br>044 | hernby certify that i<br>awn on this plat was ;<br>tes of actual surveys<br>der my supervision, a<br>true and correct to<br>awledge and belief. | plotted from field<br>made by me ar<br>nd that the same |  |
|                                                                             |                                                | 1 40 2000                             | 1                                    | (U) A                  | Regis<br>and/o    | Surveyed<br>JULY 2ND,<br>alured Professional F<br>or Land Surveyor<br>Land Surveyor<br>Licale No. John W.<br>Rongid J.                          | Vest 676                                                |  |

Because Section 30 is checkerboarded on 80 acre tracts between EPOC and Phillips the most we can assign to this well is 80 acres, whereas a standard gas proration unit requires 320 acres.

Managing General Partner of EP Operating Company, a limited partnership