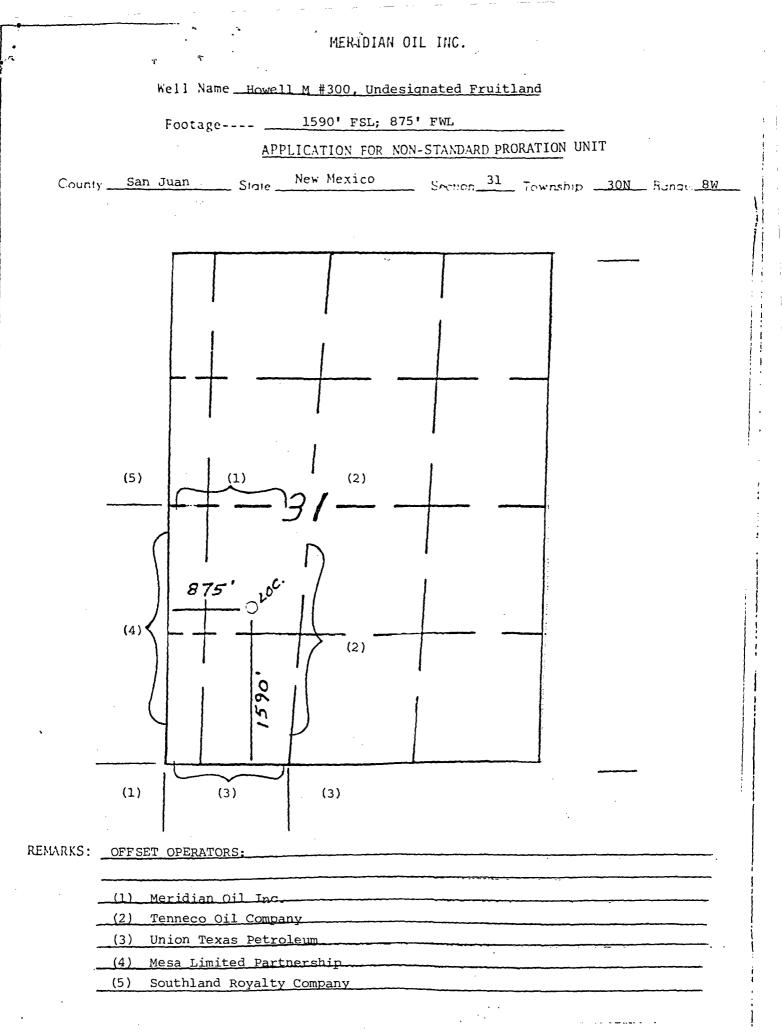

Dear Mr. LeMay:

This is a request for administrative approval for a non-standard unit for a gas well location in the Undesignated Fruitland Pool.

It is intended to locate the Meridian Oil Inc.'s Howell M #300 at 1590' from the South line and 875' from the West line of Section 31, T-30-N, R-8-W, San Juan County, New Mexico.

A copy of this application is being submitted to all offset operators by certified mail with a request that they furnish your Santa Fe office with a Waiver of Objection, and return one copy to this office.

A plat showing the proposed well location and confirguration of Section 31, along with an ownership plat, are attached.

Sincerely yours, alfuld

Peggy Bradfield

encl.