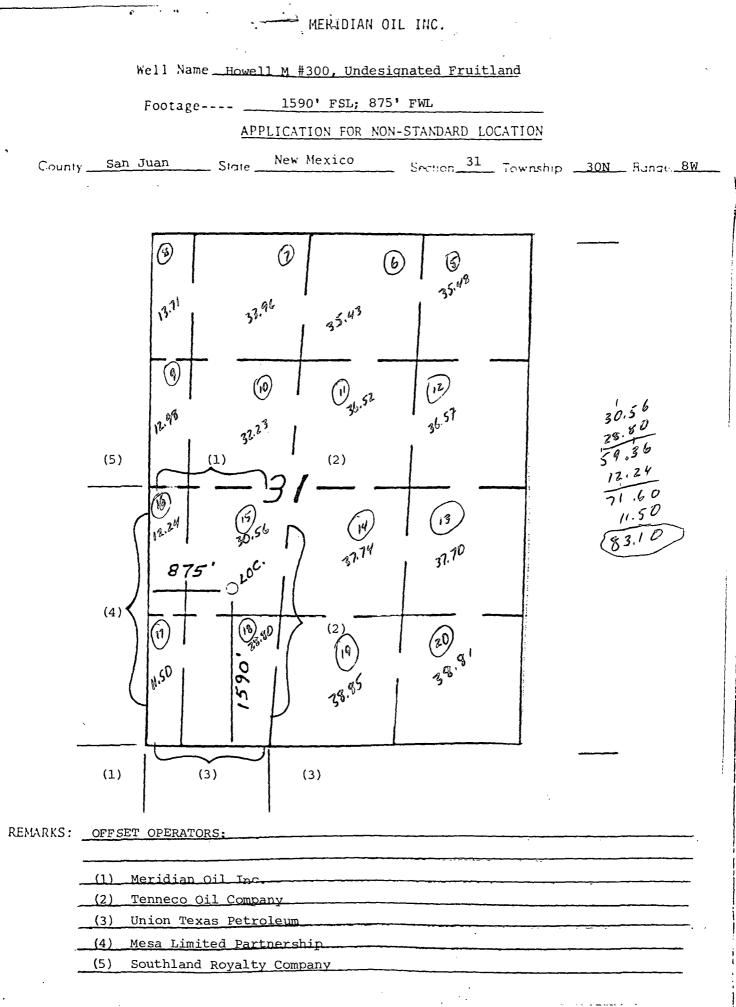

It is intended to locate the Meridian Oil Inc.'s Howell M #300 at 1590' from the South line and 875' from the West line of Section 31, T-30-N, R-8-W, San Juan County, New Mexico.

Extremely rough terrain in the form of steep cliffs makes it impossible to build an orthodox location in the southwest guarter of this section.

A copy of this application is being submitted to all offset operators by certified mail with a request that they furnish your Santa Fe office with a Waiver of Objection, and return one copy to this office.

Plats showing the proposed well location and the terrain in Section 31, along with an ownership plat, are attached.

Sincerely yours

Peggy Doak

encl.

Plats showing the proposed well location and the terrain in Section 31, along with an ownership plat, are attached.

Sincerely yours

Peggy Doak

encl.

WAIVER

<u>Union Texas Permaneum</u> hereby waives objection to Meridian Oil Inc.'s application for an unorthodox location for their Howell M #300 as proposed above. By: Date: <u>7/27/86</u>

A plat showing the proposed well location and confirguration of Section 31, along with an ownership plat, are attached.

Sincerely yours, alfuld

Peggy Bradfield

encl.

A plat showing the proposed well location and confirguration-of Section 31, along with an ownership plat, are attached.

Sincerely yours, adfield

Peggy Bradfield

encl.

WAIVER

JANON EXM TERROLEUM hereby waives objection to Meridian Oil Inc.'s application for a non-standard unit location for their Howell M #300 as grogosled above. By:

A plat showing the proposed well location and confirguration of Section 31, along with an ownership plat, are attached.

Sincerely yours, alfield

Peggy Bradfield

encl.