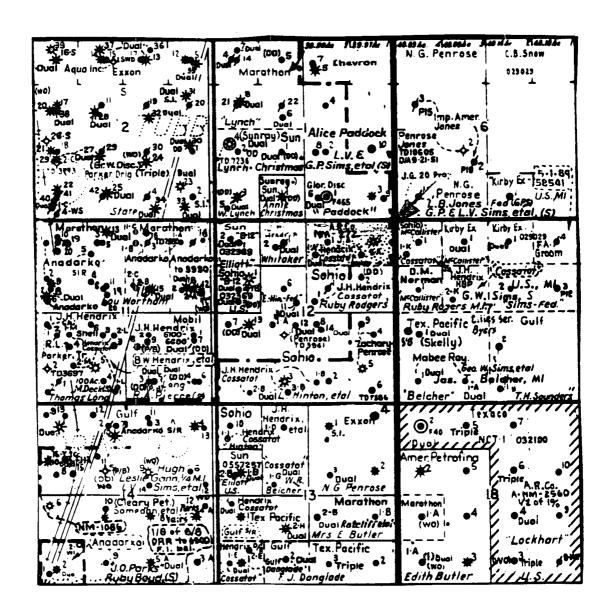

Gentlemen:

New Mexico Gas Supplement No. SE 416 dated 6-5-59 shows assignment of 80 acres to this gas unit as was requested by our letter to you of April 23, 1959.

However, at this time, Sinclair Oil & Gas Company hereby makes application for administrative approval under Order R-586 for a 120 acre Non-Standard Proration Unit in the Tubb Gas Pool, Lea County, New Mexico. This Unit will consist of Sinclair's Alexander Rodgers Lease which occupies the N/2 of the NE/4 of Section 12, T-22-S, R-37-E, (80 acres) and in addition, the SE/4 of the NE/4 of the same section (40 acres) is to be included. The said 120 acres Non-Standard Proration Unit consists of contiguous quarter-quarter sections all lying within a single section as is shown on the enclosed plat.

> New Mexico Oil Conservation Commission (3) P. O. Box 871

Santa Fe. New Mexico

Attention: Mr. A. L. Porter, Jr.

Gentlemen:

Sinclair Oil & Gas Company hereby makes application for administrative approval under Order R-586 for an 80-acre Nonstandard Proration Unit in the Tubb Gas Pool, Lea County, New Mexico. This Unit will consist of Sinclair's Alexander Rogers lease which occupies the N/2 of the NE/4 of Section 12-22S-37E and will be assigned to Sinclair's Alexander Rogers Well #2. Said 80-acre Nonstandard Proration Unit is colored in yellow and said Well #2 is circled in red on the attached ownership map.

Sinclair's Alexander Rogers Well #2 is located 660 feet from the North and East lines of said Section 12 and is the only Tubb Gas Pool completion on the proposed 80-acre Unit. This well is eligible for reclassification under Order R-586-B from an oil well in the Tubb Gas Pool to a gas well in said pool as the gravity of the hydrocarbons is 49.80 API. We believe that the well location and the proposed 80-acre Unit complies with all requirements specified in Order R-586.