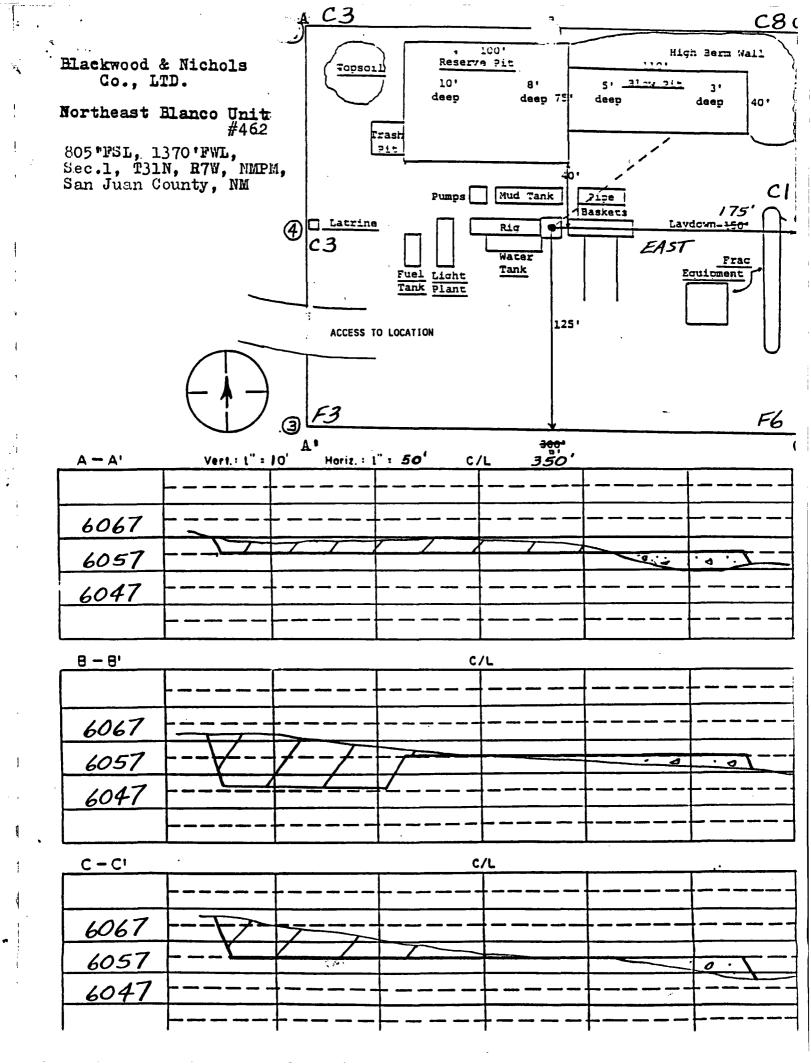

> Non-Standard Proration Unit Re: Northeast Blanco Unit Well No. 462 805' FSL, 1370' FWL Section 1, T31N, R7W, San Juan County, NM Dedicated Acreage: 367.10 Acres (S/2)

Dear Mr. LeMay:

Blackwood & Nichols Co., Ltd. requests administrative approval to produce the above referenced well as a non-standard proration unit. The dedicated acreage includes the south half of Section 1 and Lots 5, 6, 7, and 8 (approximately 47.10 acres) as shown on the attached C-102.