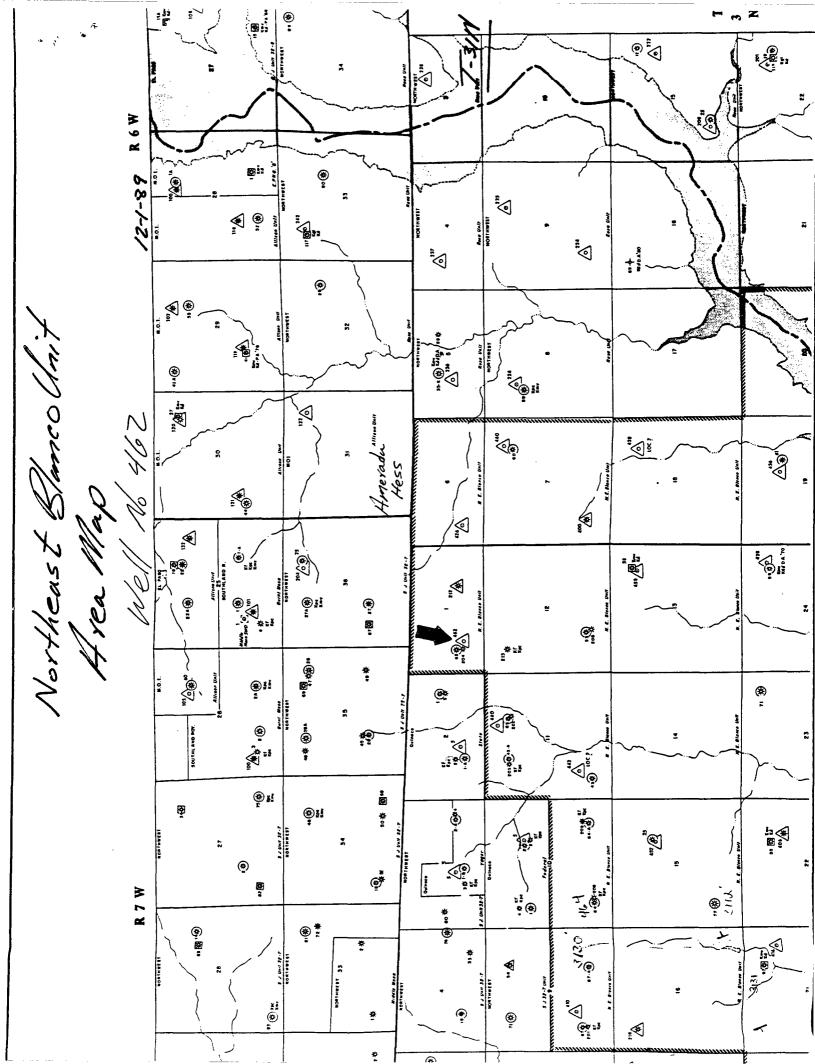

> Non-Standard Proration Unit Re: Northeast Blanco Unit Well No. 462 805' FSL, 1370' FWL Section 1, T31N, R7W, San Juan County, NM Dedicated Acreage: 367.10 Acres (S/2)

Dear Mr. LeMay:

Blackwood & Nichols Co., Ltd. requests administrative approval to produce the above referenced well as a non-standard proration unit. The dedicated acreage includes the south half of Section 1 and Lots 5, 6, 7, and 8 (approximately 47.10 acres) as shown on the attached C-102.

Special Rule for the Basin Fruitland Coal Gas Pool, number 4, allows the spacing unit to be made up of two quarter sections. The referenced well, to insure complete and reasonable acreage utilization, includes the four lots which make up the North 1/2 of Section 1.

This non-standard spacing unit is similar to the existing Mesaverde gas proration unit approved by Order R-1670, see attached. Hopefully this matter can be handled administratively.

Our records show Northwest Pipeline Corp. and Quinoco to be offset operators. A copy of this application is being submitted to the them by certified mail with a request that they furnish your Santa Fe office with a Waiver of Objection and return one copy to Blackwood & Nichols.