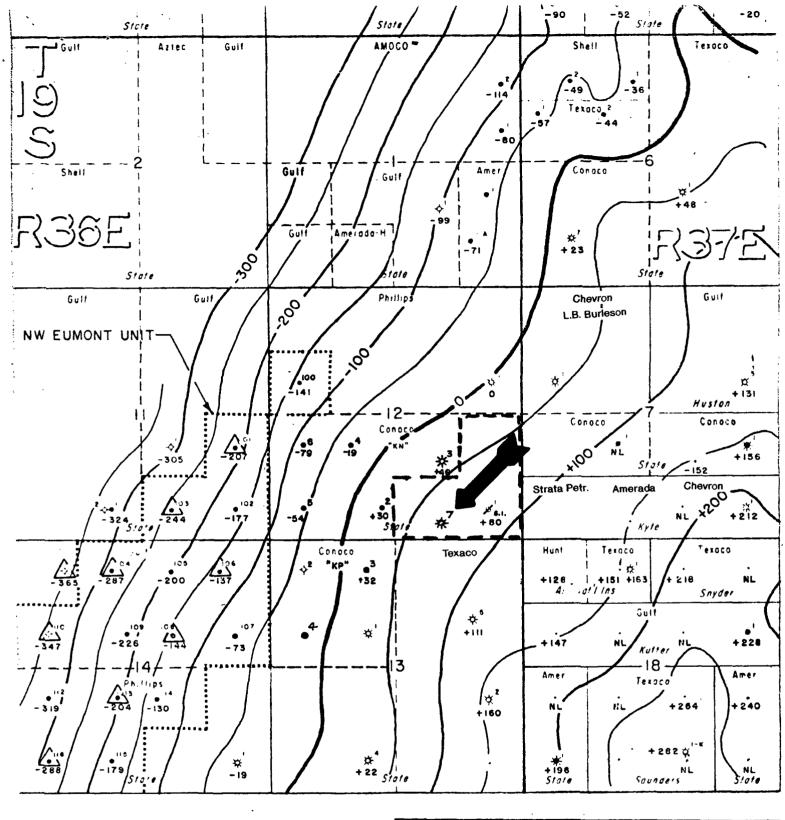

ATTACHMENT 1 shows the 120-acre non-standard proration unit that was established by Division Order R-6355 for the State KN-12 No. 7 Eumont gas well. This well, anticipated to be an oil well when drilled, was drilled at a standard location for an oil well, but at unorthodox one for the resulting gas well. ATTACHMENT 2 is a copy of Order R-6355.

State KN-12 No. 3 has historically produced enough oil to remain classified as an oil well, until recently, with the 40 acres in the NW/4 SE/4 of Section 12 dedicated to it. Recent GOR tests have resulted in the reclassification of well No. 3 to a gas well. This reclassification requires the establishment of a non-standard gas proration unit for this well.

In August, 1991, well No. 3 produced 52 MCFGPD and well No. 7 produced 68 MCFGPD of dry gas. Since both wells are very marginal producers, it appears that the simplest solution to the reclassification of well No. 3 to gas would be to enlarge the non-standard proration unit, established by Order R-6355, for well No. 7 to include all 160 acres in the SE/4 of Section 12 and simultaneously dedicate this acreage to both wells.

ATTACHMENTS 3 and 4 are new C-102, acreage dedication plats, for both wells reflecting the simultaneous dedication of the requested 160 acres. Copies of this application have been sent by certified mail to all offset operators and copies of the certified mail receipts are included as ATTACHMENT 5.