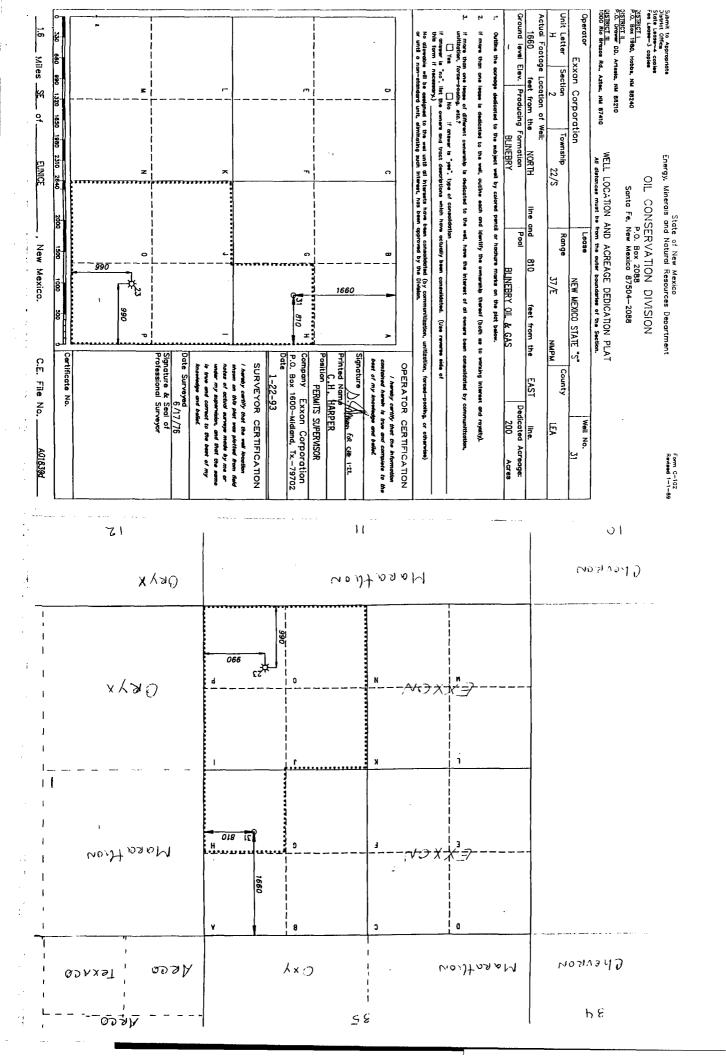

Currently, in the eastern half of said Section 2, a standard 160-acre gas spacing and proration unit comprising the SE/4 is dedicated to the No. 23 well, located at a standard gas well location 990 feet from the South and East lines (Unit P) of said Section 2 (see this well's C-102 dated March 20, 1992 which rededicated acreage from a 120-acre non-standard gas spacing and proration unit approved by Order NSP-1617).

The Blinebry Pool in the NE/4 equivalent of said Section 2 is being developed as follows:

- Well No. 12 660'FNL-760'FEL (Unit A) is dedicated to a 79.50-acre non-standard gas spacing unit comprising Lots 1 and 2 (N/2 NE/4 equivalent), which was previously approved by Division Order NSP-945-A and dated March 16, 1993;
- Well No. 32 2300'FNL-1980'FEL (Unit G) is dedicated to a standard 40-acre oil proration unit comprising the SW/4 NE/4; and,
- Well No. 31 1660'FNL-810'FEL (Unit H) was dedicated to a standard 40-acre oil proration unit comprising the SE/4 NE/4.

It is our understanding at this time that Exxon seeks to form a non-standard 120-acre gas spacing and proration unit comprising the W/2 SE/4 and SE/4 SE/4 of said Section 2 and simultaneously dedicate Blinebry gas production from the No. 23 well with the No. 33 well, which is presently dually completed in the Drinkard and Wantz Granite Wash zones and upon issuance of an order in this matter will abandon the Granite Wash interval and recomplete said well as a dual Blinebry Gas/Drinkard producer. Said Well No. 33 is located at an unorthodox Blinebry gas well location 380 feet from

the South line and 860 feet from the East line (Unit P) of said Section 2. Also the location of the No. 23 well is now considered to be unorthodox for this particular 120-acre unit.

Also, an 80-acre non-standard gas spacing and proration unit comprising the SE/4 NE/4 and NE/4 SE/4 of said Section 2 is to be dedicated to the No. 31 well, which has recently been reclassified as a gas well in the Blinebry zone. Further, the location of the No. 31 well is also considered to now be non-standard for said 80acre unit.

EXXON COMPANY, U.S.A. P.O. BOX 1600 MIDLAND, TEXAS 79702

Attn: Alex M. Correa

Re: Application for simultaneous dedication and a non-standard 200-acre gas spacing and proration unit. New Mexico "S" State Well Nos. 23 and 31, located in Units "H" and "P", respectively, of Section 2, Township 22 South, Range 37 East, NMPM, Blinebry Oil and Gas Pool, Lea County, New Mexico.

Simultaneous Dedication
Non-Standard Proration Unit
Unorthodox Location
New Mexico "S" State Wells #23 and 31
Units: H & P
Section 2, T22S-R37E
Lea County, New Mexico
Blinebry Oil and Gas Pool

Mr. Micheal E. Stogner New Mexico Oil Conservation Division P. O. Box 2088 Santa Fe, New Mexico 87504-2088

Dear Mr. Stogner:

Exxon Corp. requests administrative approval of Simultaneous Dedication and a Non-Standard Proration Unit consisting of 200 acres for the New Mexico "S" State wells #23 and #31. These wells are located in Units H & P, Section 2, T22S-R37E, Lea County, New Mexico. Well #31 is now a Blinebry Gas well after adding additional Blinebry perforations. This well presently has 40 acres assigned from when it was a Blinebry Oil well. Adding the 40 acres assigned to the #31 with the 160 acres assigned to the #21 would provided a Non-Standard Proration Unit of 200 acres. The acreage offsetting this 200 acre tract, in the Exxon, New Mexico "S" State lease, that could be assigned, is already dedicated to other Blinebry Gas producers.

Reclassification of the #31 from Blinebry Oil to Blinebry Gas caused it to be at an Unorthodox Location. Approval of this Unorthodox Location is requested.

The following offset operators have been notified: Arco Oil & Gas Corp., Chevron USA Inc., Marathon Oil Co., Oryx Energy Co., Oxy USA Inc., and Texaco Exploration and Production. A copy of the return receipts are enclosed. If they have no objections, I have requested that they execute a waiver and send one copy to the N.M.O.C.D. and one copy to me.