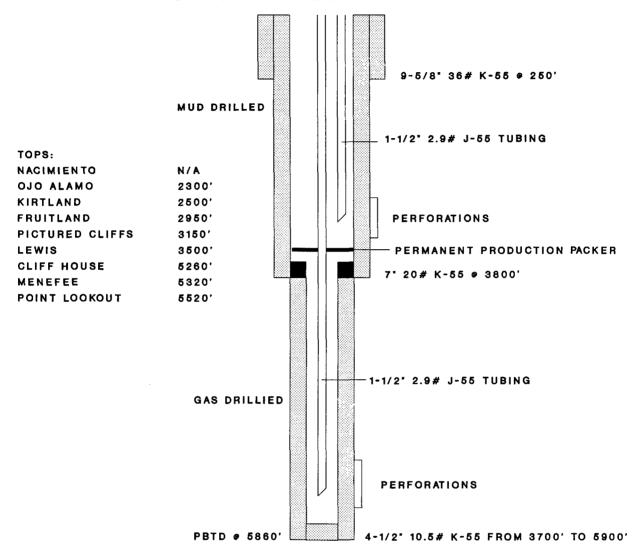

## WELLBORE DIAGRAM TYPICAL ROSA UNIT PC/MV DUAL COMPLETION

|         |              | CEMENT | VOLUME      | TOP OF CMT |
|---------|--------------|--------|-------------|------------|
| 12-1/4" | 9-5/8" 36#   | 135 SX | 160 CU.FT.  | SURFACE    |
| 8-3/4"  | 7" 20#       | 550 SX | 1050 CU.FT. | SURFACE    |
| 6-1/4   | 4-1/2" 10.5# | 220 SX | 380 CU.FT.  | LINER TOP  |