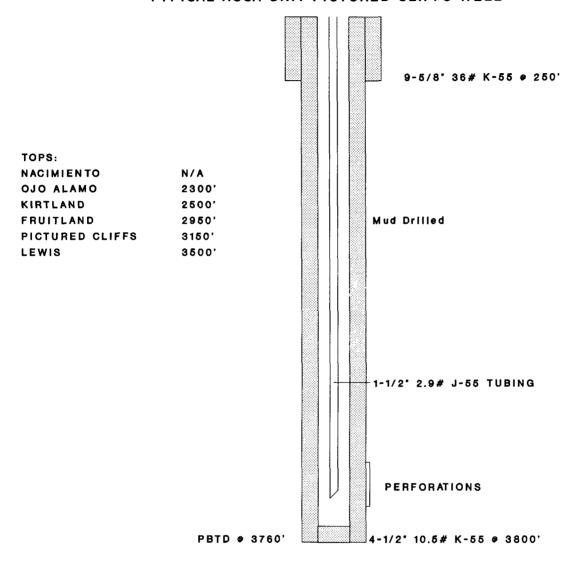

## WELLBORE DIAGRAM TYPICAL ROSA UNIT PICTURED CLIFFS WELL

| HOLE SIZE | CASING       | CEMENT | VOLUME     | TOP OF CMT |
|-----------|--------------|--------|------------|------------|
| 12-1/4"   | 8-5/8" 24#   | 175 SX | 207 CU.FT. | SURFACE    |
| 6-3/4     | 4-1/2" 10.5# | 490 SX | 925 CU.FT. | SURFACE    |
|           |              |        |            |            |
|           |              |        |            | <u></u>    |