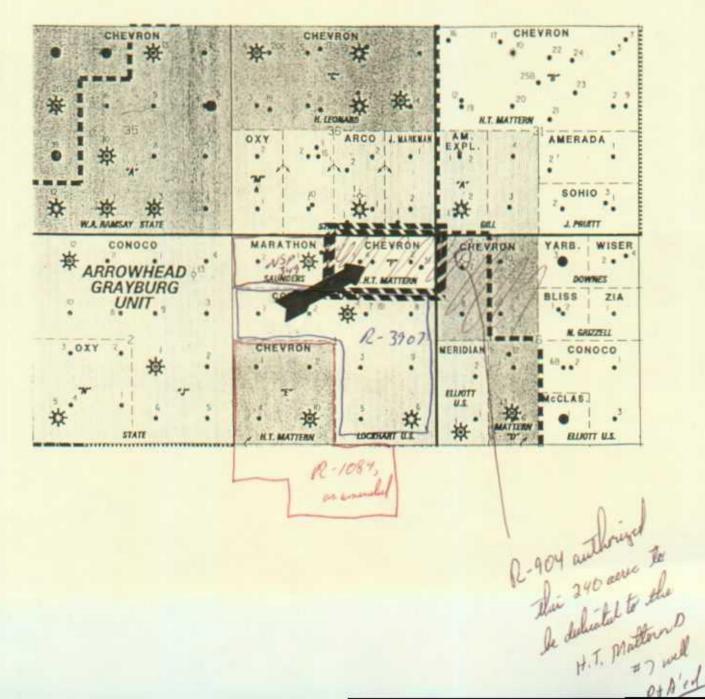

## LEA COUNTY, NEW MEXICO <u>TOWNSHIP 22 SOUTH, RANGE 36 EAST, NMPM</u> Section 1: Lots 1 and 2 (N/2 NE/4 equivalent)

It is my understanding that this unit is to be dedicated to the existing H. T. Mattern (NCT-F) Well No. 4 (API No. 30-025-25037), located at a standard gas well location 660 feet from the North line and 1650 feet from the East line (Lot 2/Unit B) of said Section 1.

Chevron proposes the creation of a new Eumont Gas Proration Unit for well # 4. The proposed new Gas Proration Unit will be the N/2 of NE/4 of Section 1, T22S, R36E and will be 80 acres in size. Well # 4 will be the only Eumont well in this proration unit and is at a standard gas well location.

A copy of this administrative application is being provided to our offset operators via Certified Mail. Attached is a commercial map and a Form C-102 plat illustrating the proration unit acreage and well location. Also included is a copy of the letter sent to our offset operators.