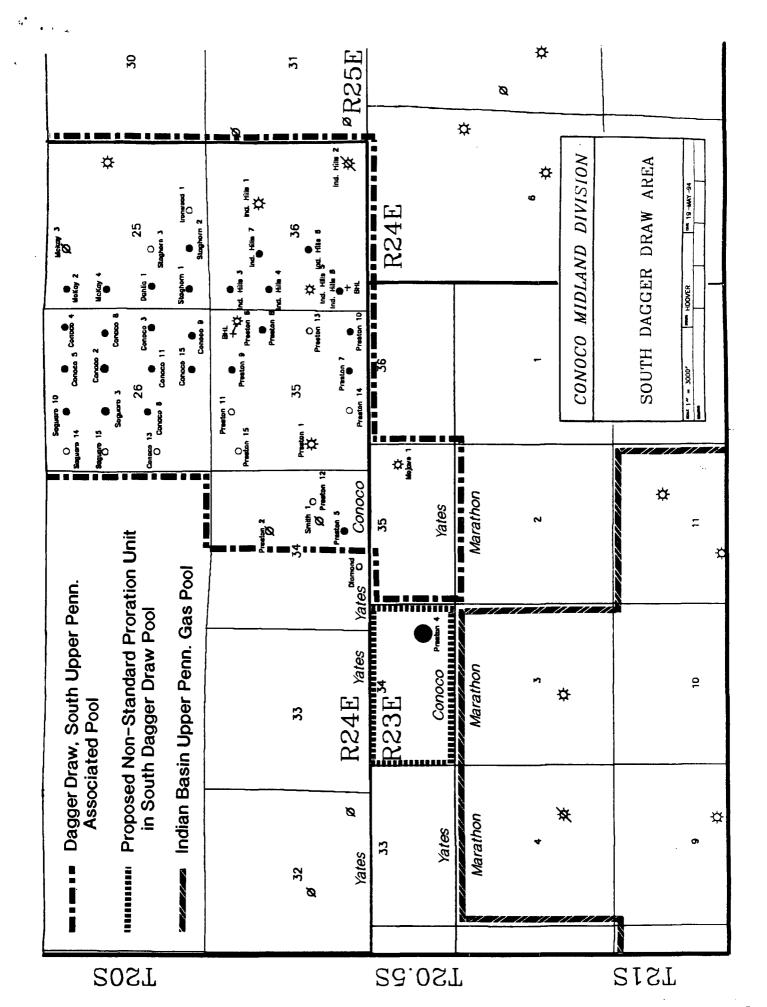

In the last several years, activity in the South Dagger Draw Upper Penn Pool has extended development and its pool boundary as far south as the Preston Federal No. 4 as illustrated by the plat attached as EXHIBIT C. In June, 1992, Yates drilled and completed the Mojave No. 1 well in the Cisco formation, which is located in Sec. 35, T-20-1/2, R-23E offsetting the Preston Federal No. 4 to the East. The non-standard 343 acres of Sec. 35 were then dedicated to this well and production from the Mojave No. 1 is reported to the South Dagger Draw Pool and Sec. 35 is now within the boundary of that pool.

Just above the row of half-sections in T-20-1/2, T-23E, Conoco has recently completed three oil wells in this pool which has significantly extended the range of production from the oil column of the South Dagger Draw Pool much further South than would have been anticipated just a year ago. These are the Preston Federal No. 5, 7, & 10 in the full section Nos. 34 and 35 of T-20S, R-24E.

In May, 1994, Conoco performed remedial work on the Preston Federal No. 4 well and completed it flowing for 180 BOPD, 420 BWPD, and 1500 MCFGPD. Oil production from this completion is in the 44-45 API° gravity, which is typical of oil production from the South Dagger Draw Pool. Since, (a) its production, oil gravity and GOR, is more typical of the South Dagger Draw Pool than the Indian Basin Gas Pool, (b) it is adjacent (990' away) to the South Dagger Draw Pool boundary geographically, and (c) it is geographically more logical for Sec. 34 to join Sec. 35 in the South Dagger Draw Pool, it is requested that this well and the entire 345.21 acres of Sec. 34 be dedicated to the South Dagger Draw Upper Penn Pool.