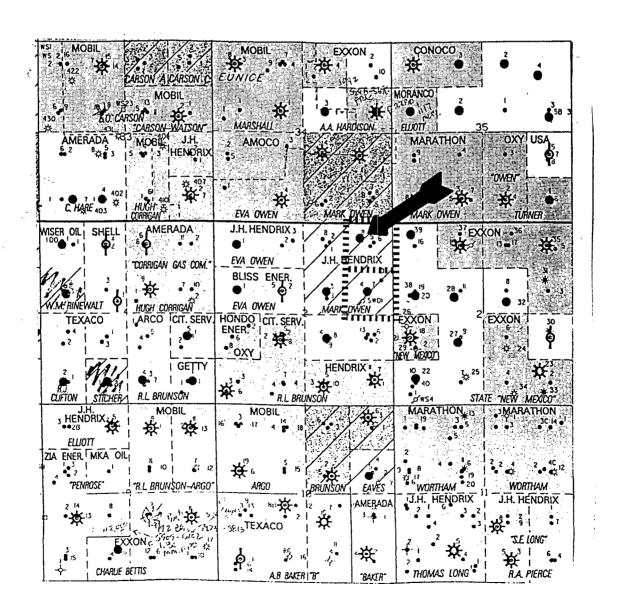

Well No. 11 needs to be reclassified as an oil well, per OCD guidelines, as the GOR has fallen below 50,000 to 1. A standard 40 acre proration unit is proposed to be dedicated to the Mark No. 11. The location of the proposed proration unit is the NE/4 NE/4, Section 3, T22S, R37E. Well No. 11 is located at 430' FNL and 960' FEL in Section 3, T22S, R37E, Lea County, New Mexico. This well was a standard Blinebry oil well location and became a non-standard gas well location upon OCD Administrative Order NSP-1716(SD)(L).

A copy of this administrative application is being provided to our offset operators via Certified Mail. Attached is a commercial map and a Form C-102 plat illustrating the proration unit acreage and well location. Also included is a copy of the letter sent to our offset operators.