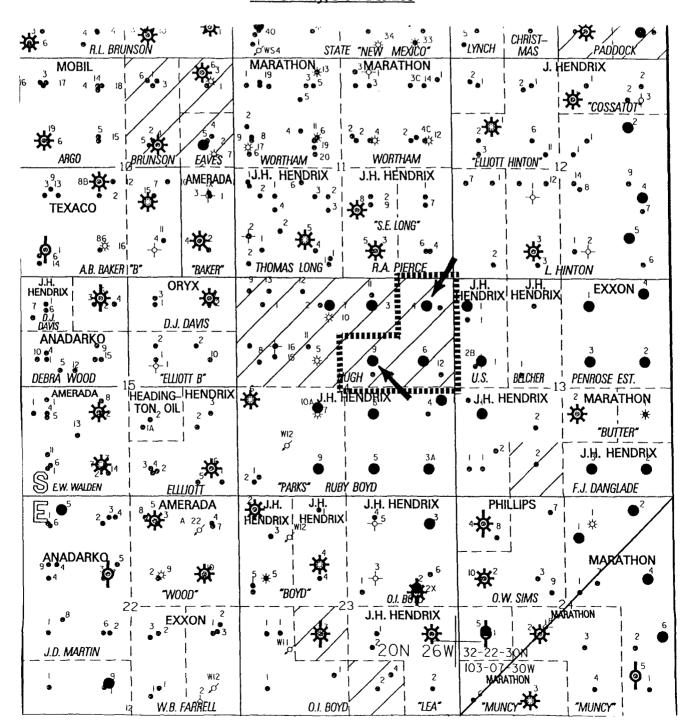

Ę.

Attached is a plat outlining the proration unit with the location of wells No. 4 and 9, and a map showing the offset properties and wells.

Chevron U.S.A. Inc. requests that administrative approval of this request be granted. If additional information is required, please contact me at (915) 687-7152.