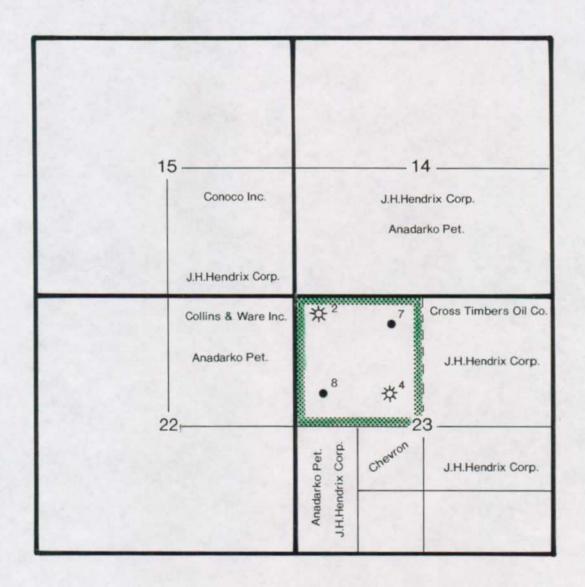

Ollie J. Boyd #4 SE/4 NW/4 (Unit F) Section 23-22S-37E Lea County, New Mexico Blinebry Oil and Gas Pool (Gas)

Notice of this application has been given to the offset operators as shown on the attached list and plat by certified mail.

This well was recently recompleted from the Blinebry to the Paddock and we are simultaneously filing for a Downhole Commingling Permit to add the Blinebry formation.

As a Blinebry gas completion, the well was spaced on 160 acres. Cross Timbers drilled the #7 and 8 wells located in the NE/4 NW/4 and SW/4 NW/4, respectively, and both are producing from the Blinebry Oil & Gas (Oil) Pool. Therefore we are requesting administrative approval for a 40 acre non-standard proration unit.

# OFFSET OPERATORS BOYD #4 SE/4 NW/4 SECTION 23-22S-37E LEA COUNTY, NEW MEXICO

John H. Hendrix Corporation P.O. Box 3040 Midland, Texas 79702

Anadarko Petroleum Corporation 17001 Northchase Houston, Texas 77060

Chevron USA Inc. P.O. Box 1150 Midland, Texas 79702

**GRAPHIC SCALE** 

NW/4 Sec.23,T-22-S R-37-E Lea county, New Mexico

OFFSET OPERATORS LEASE MAP SEC.23, T-22-S R-37-E LEA COUNTY, NEW MEXICO

US Postal Service