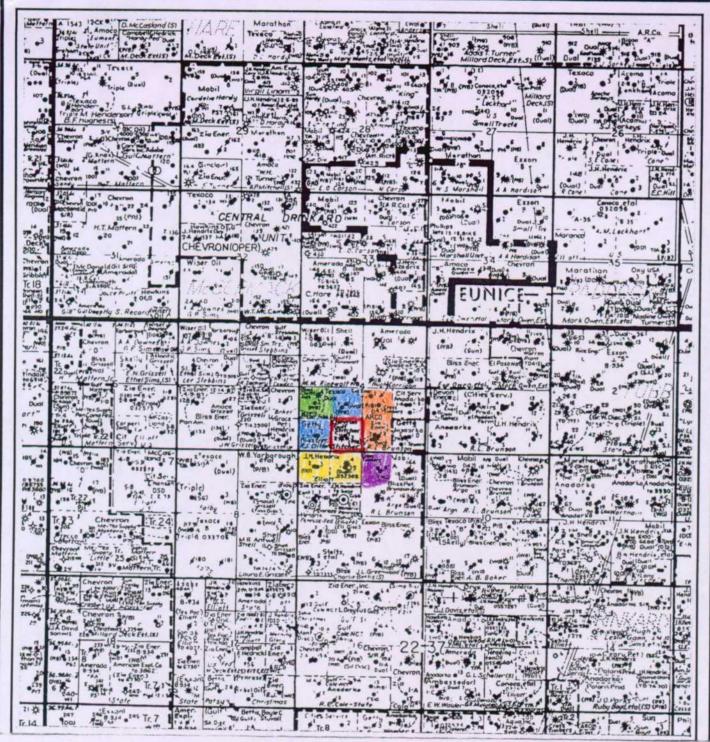

## Arch Petroleum Inc.

October 12, 1999

Mr. Mike Stogner State of New Mexico Oil Conservation Division 2040 S. Pacheco Street Santa Fe, New Mexico 87505-5472

RE:

Rule 104 Exception – Non Standard Acreage

E. A. Sticher Well No. 3 API 30-025-10025 554' FSL and 2086' FWL Unit N, Section 4, T22S, R37E Lea County, New Mexico

Dear Mr. Stogner,

Arch Petroleum Inc. respectfully requests Administrative Approval for an exception to Rule 104 for a non-standard 40-acre gas spacing and Proration unit "GPU".

The E. A. Sticher Lease consists of the SE/4 SW/4 of Section 4, 40 acres. Currently the E. A. Sticher No. 3 is the only well, which will be produced from the Tubb Gas field.

Arch Petroleum Inc. owns 100% working interest in this lease and does not wish to pool with outside parties to obtain additional acreage necessary for a standard 160 acre GPU.

A list of affected offset operators has been attached for your review and a copy of this letter along with a plat have been forwarded to each by certified return receipt mail as notice of this request.

|                                   |             |              |                    |                                            |                      | .,     |                  |                                                                       | ĺ                                                             | AME                                                        | NDED REPORT                                                     |
|-----------------------------------|-------------|--------------|--------------------|--------------------------------------------|----------------------|--------|------------------|-----------------------------------------------------------------------|---------------------------------------------------------------|------------------------------------------------------------|-----------------------------------------------------------------|
|                                   |             | WE           | LL LO              |                                            |                      | CRE    | EAGE DEDIC       |                                                                       |                                                               | _                                                          |                                                                 |
| 1API Number<br>30-025-10025       |             |              |                    | ₂Pool Code ₃Pool Name 60240 Tubb Oil & Gas |                      |        |                  |                                                                       |                                                               |                                                            |                                                                 |
| 4Property Code 14971 E. A. Stiche |             |              | her                | sProperty Name                             |                      |        |                  |                                                                       | «Well Number<br>3                                             |                                                            |                                                                 |
| *OGRID No.<br>000962 Arch Petr    |             |              | oleum Ind          |                                            |                      |        |                  |                                                                       |                                                               | ₃Elevation<br>3440                                         |                                                                 |
|                                   | <u></u>     |              |                    |                                            | <sub>10</sub> Surfac | ce L   | ocation          |                                                                       |                                                               |                                                            |                                                                 |
| UL or lot no.                     | Section     | Township     | Range              | Lot Idn                                    | Feet from            | n the  | North/South line | Feet from the                                                         | East/W                                                        | est Line                                                   | County                                                          |
| N                                 | 4           | 228          | 37E                |                                            | 55                   | 4      | South            | 2086                                                                  | W                                                             | est                                                        | Lea                                                             |
|                                   |             | •            | "Botto             | m Hole                                     | Location             | n If E | Different From   | n Surface                                                             |                                                               |                                                            |                                                                 |
| UL or lot no.                     | Section     | Township     | Range              | Lot Idn                                    | Feet fron            | n the  | North/South line | Feet from the                                                         | East/W                                                        | est Line                                                   | County                                                          |
| 12Dedicated A                     | cres 13Join | nt or Infill | 4Consolidat        | tion Code                                  | ₁₅Order No.          |        |                  |                                                                       |                                                               |                                                            |                                                                 |
| 116                               | VABLE W     |              |                    |                                            |                      |        | ON UNTIL ALL I   | O BY THE DIV                                                          | ATOR that the infelete to the b                               | CERTI<br>formation co<br>est of my kr                      | FICATION Intained herein is nowledge and belief                 |
|                                   |             |              |                    |                                            |                      |        |                  | Robin S. M<br>Printed Name<br>Production<br>Title<br>08-25-99<br>Date | McCarley_                                                     |                                                            |                                                                 |
|                                   |             |              |                    |                                            |                      |        |                  | I hereby certify was plotted fro or under my su correct to the b      | that the we<br>m field note<br>ipervision, a<br>pest of my be | Il location si<br>s of actual s<br>nd that the s<br>elief. | IFICATION hown on this plat surveys made by me same is true and |
| <b>&lt;</b>                       |             | 2086'        | - 53'- <del></del> |                                            |                      |        |                  | Signature and Certificate Nu                                          |                                                               | ofessional S                                               | iurveyer.                                                       |