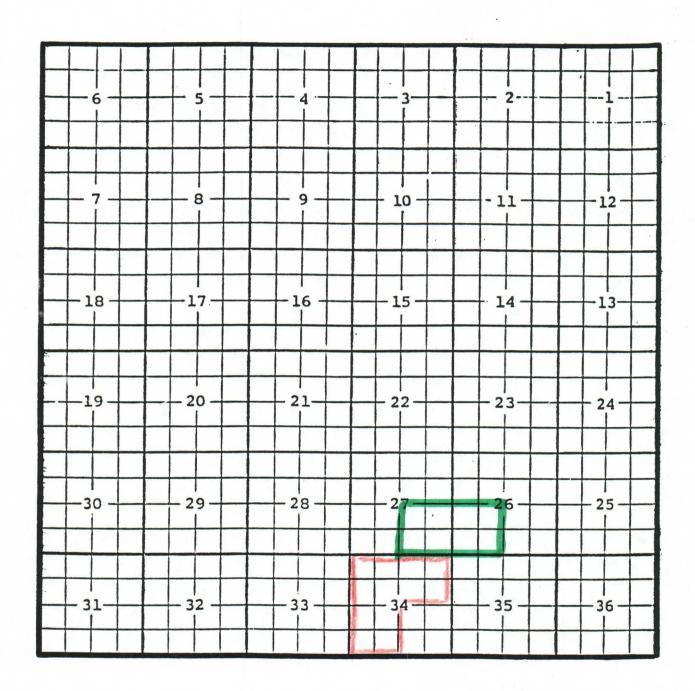

Completed 12/23/03 in the Wolfcamp formation.

Top of perforation: 6904'.

McKay Oil Corporation, Inexco Federal #5

Location: Unit A, Sec. 25, Township 5 South, Range 21 East, NMPM

Completed 01/14/04 in the Abo Pennsylvanian formation.