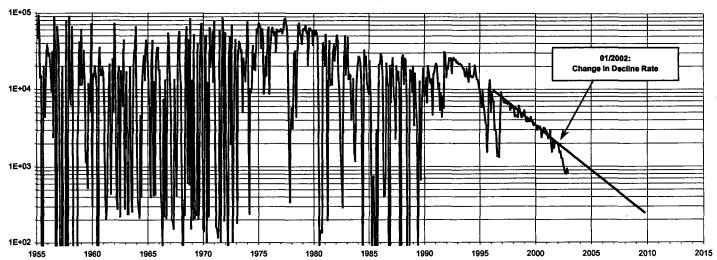

FEB 1 4 2003
Oil Conservation Division

Case 13050

New Mexico Oil Conservation Division February 12, 2003 Page 2

As can be ascertained from a **careful** review of the herein-enclosed chronology and corresponding supporting documents, as well as from other **key** enclosures, the H.M. Britt No. 2 wellbore, **as of 2001**, had been an **abandoned** wellbore for a period of **47 years**, with last production occurring in **October**, **1954** (production graph enclosed).

Although our **recompletion**, in November, 2001, of the H.M. Britt No. 12 well, as an Upper-Eumont producer, has subsequently resulted in two Eumont producers being situated **within** C-7-20S-37E, the H.M. Britt No. 2 (recompleted June 27, 2001), and the H.M. Britt No. 12 (recompleted November 9, 2001) clearly produce from **separate** portions of the **lengthy** vertical limits of the Eumont Pool, with each well demonstrating different production characteristics and reservoir pressures, as is evidenced by (1) the herein enclosed Britt Nos. 2 and 12 two-well completion-interval schematic, and (2) the herein enclosed Britt Nos. 2 and 12 two-well production/pressure plot.