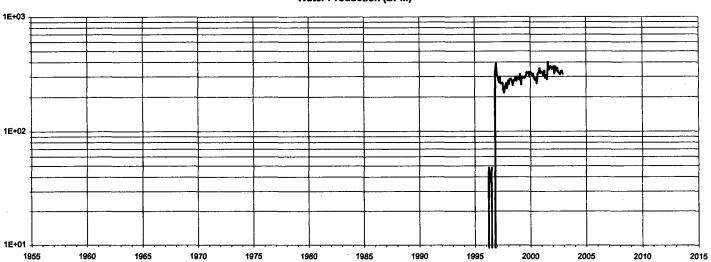

Meanwhile, by 2001, the H.M. Britt No. 12 well, that was recompleted to the Lower-Eumont, in early 1977, was no longer a commercially viable producer, due to its production of highly corrosive and abrasive water, which water production resulted in **costly** and **unprofitable** well operations (i.e., **continual** rod parts and tubing leaks). The root cause of the costly water production was an inadequate and defective **26-year-old** cement job, that did **not** effectively isolate gas-productive Eumont strata from underlying water-productive Eunice-Monument strata, as **required** by NMOCD regulations (NMOCD Rule 107 enclosed).

Although our **recompletion**, in November, 2001, of the H.M. Britt No. 12 well, as an Upper-Eumont producer, has subsequently resulted in two Eumont producers being situated **within** C-7-20S-37E, the H.M. Britt No. 2 (recompleted June 27, 2001), and the H.M. Britt No. 12 (recompleted November 9, 2001) clearly produce from **separate** portions of the **lengthy** vertical limits of the Eumont Pool, with each well demonstrating different production characteristics and reservoir pressures, as is evidenced by (1) the herein enclosed Britt Nos. 2 and 12 two-well completion-interval schematic, and (2) the herein enclosed Britt Nos. 2 and 12 two-well production/pressure plot.