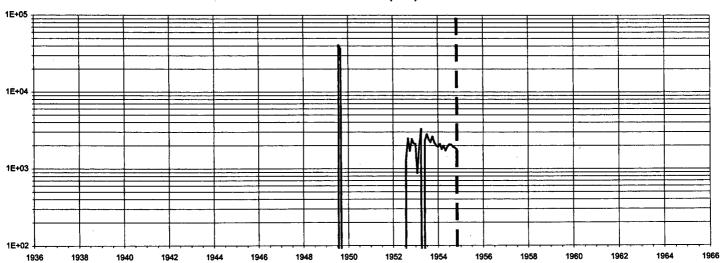

On June 23, 2001, as documented by the herein-enclosed 3160-5 Sundry Notice (dated September 25, 2001), corresponding to the H.M. Britt No. 12 well, a 795' vertical interval, from 2822' to 3617' (76 holes), was squeezed, and the inclusive permeable strata isolated, utilizing **2500** sx of cement, at a final squeeze pressure of **4000** psi.

Also, as documented by our herein-enclosed 3160-5 Sundry Notice, of September 25, 2001, corresponding to the H.M. Britt No. 2 well, the Britt No. 2 well was returned to beneficial use, on **June 27, 2001**, as a Lower-Eumont interval producer, as a replacement for the adjacent and defective H.M. Britt No. 12 Eumont wellbore, that was **squeezed** and **abandoned** on **June 23, 2001**.