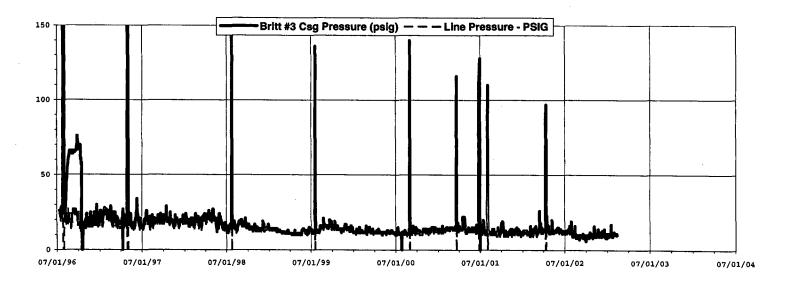

Although our **recompletion**, in November, 2001, of the H.M. Britt No. 12 well, as an Upper-Eumont producer, has subsequently resulted in two Eumont producers being situated **within** C-7-20S-37E, the H.M. Britt No. 2 (recompleted June 27, 2001), and the H.M. Britt No. 12 (recompleted November 9, 2001) clearly produce from **separate** portions of the **lengthy** vertical limits of the Eumont Pool, with each well demonstrating different production characteristics and reservoir pressures, as is evidenced by (1) the herein enclosed Britt Nos. 2 and 12 two-well completion-interval schematic, and (2) the herein enclosed Britt Nos. 2 and 12 two-well production/pressure plot.