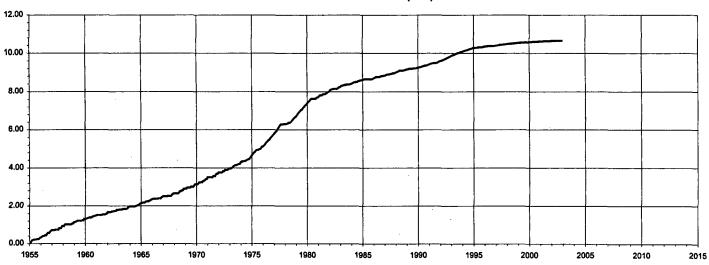

Although our **recompletion**, in November, 2001, of the H.M. Britt No. 12 well, as an Upper-Eumont producer, has subsequently resulted in two Eumont producers being situated **within** C-7-20S-37E, the H.M. Britt No. 2 (recompleted June 27, 2001), and the H.M. Britt No. 12 (recompleted November 9, 2001) clearly produce from **separate** portions of the **lengthy** vertical limits of the Eumont Pool, with each well demonstrating different production characteristics and reservoir pressures, as is evidenced by (1) the herein enclosed Britt Nos. 2 and 12 two-well completion-interval schematic, and (2) the herein enclosed Britt Nos. 2 and 12 two-well production/pressure plot.