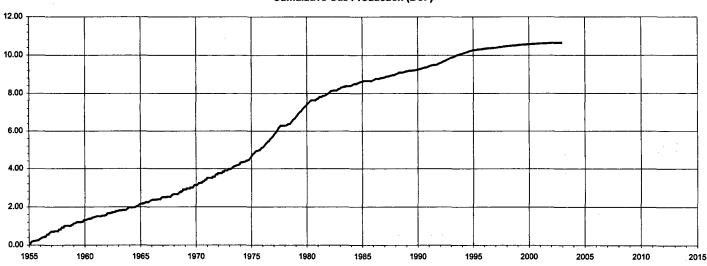

FEB 1 4 2003
Oil Conservation Division

Case 13050

New Mexico Oil Conservation Division February 12, 2003 Page 2

As can be ascertained from a **careful** review of the herein-enclosed chronology and corresponding supporting documents, as well as from other **key** enclosures, the H.M. Britt No. 2 wellbore, **as of 2001**, had been an **abandoned** wellbore for a period of **47 years**, with last production occurring in **October**, **1954** (production graph enclosed).