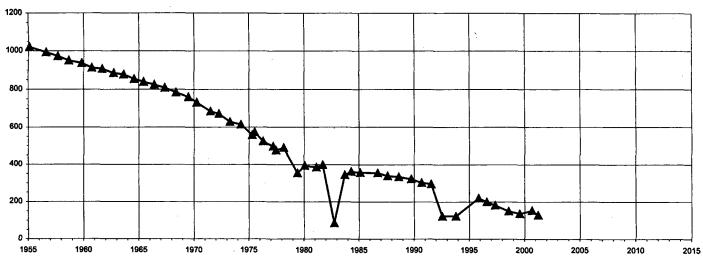

Although our **recompletion**, in November, 2001, of the H.M. Britt No. 12 well, as an Upper-Eumont producer, has subsequently resulted in two Eumont producers being situated **within** C-7-20S-37E, the H.M. Britt No. 2 (recompleted June 27, 2001), and the H.M. Britt No. 12 (recompleted November 9, 2001) clearly produce from **separate** portions of the **lengthy** vertical limits of the Eumont Pool, with each well demonstrating different production characteristics and reservoir pressures, as is evidenced by (1) the herein enclosed Britt Nos. 2 and 12 two-well completion-interval schematic, and (2) the herein enclosed Britt Nos. 2 and 12 two-well production/pressure plot.