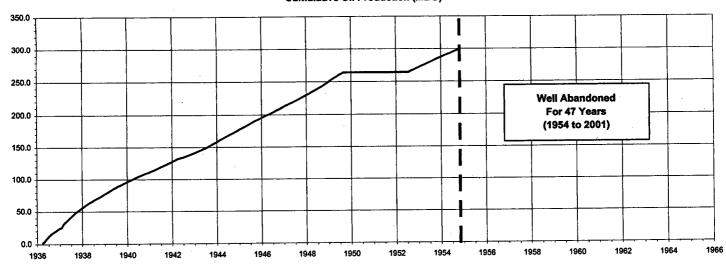

FEB 1 4 2003
Oil Conservation Division

Case 13050

New Mexico Oil Conservation Division February 12, 2003 Page 2

As can be ascertained from a **careful** review of the herein-enclosed chronology and corresponding supporting documents, as well as from other **key** enclosures, the H.M. Britt No. 2 wellbore, **as of 2001**, had been an **abandoned** wellbore for a period of **47 years**, with last production occurring in **October**, **1954** (production graph enclosed).