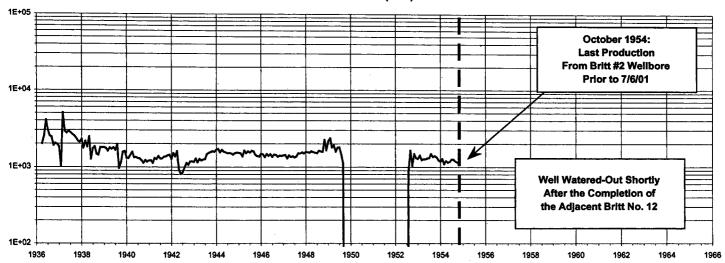

FEB 1 4 2003
Oil Conservation Division

Case 13050

New Mexico Oil Conservation Division February 12, 2003 Page 2

As can be ascertained from a **careful** review of the herein-enclosed chronology and corresponding supporting documents, as well as from other **key** enclosures, the H.M. Britt No. 2 wellbore, **as of 2001**, had been an **abandoned** wellbore for a period of **47 years**, with last production occurring in **October**, **1954** (production graph enclosed).