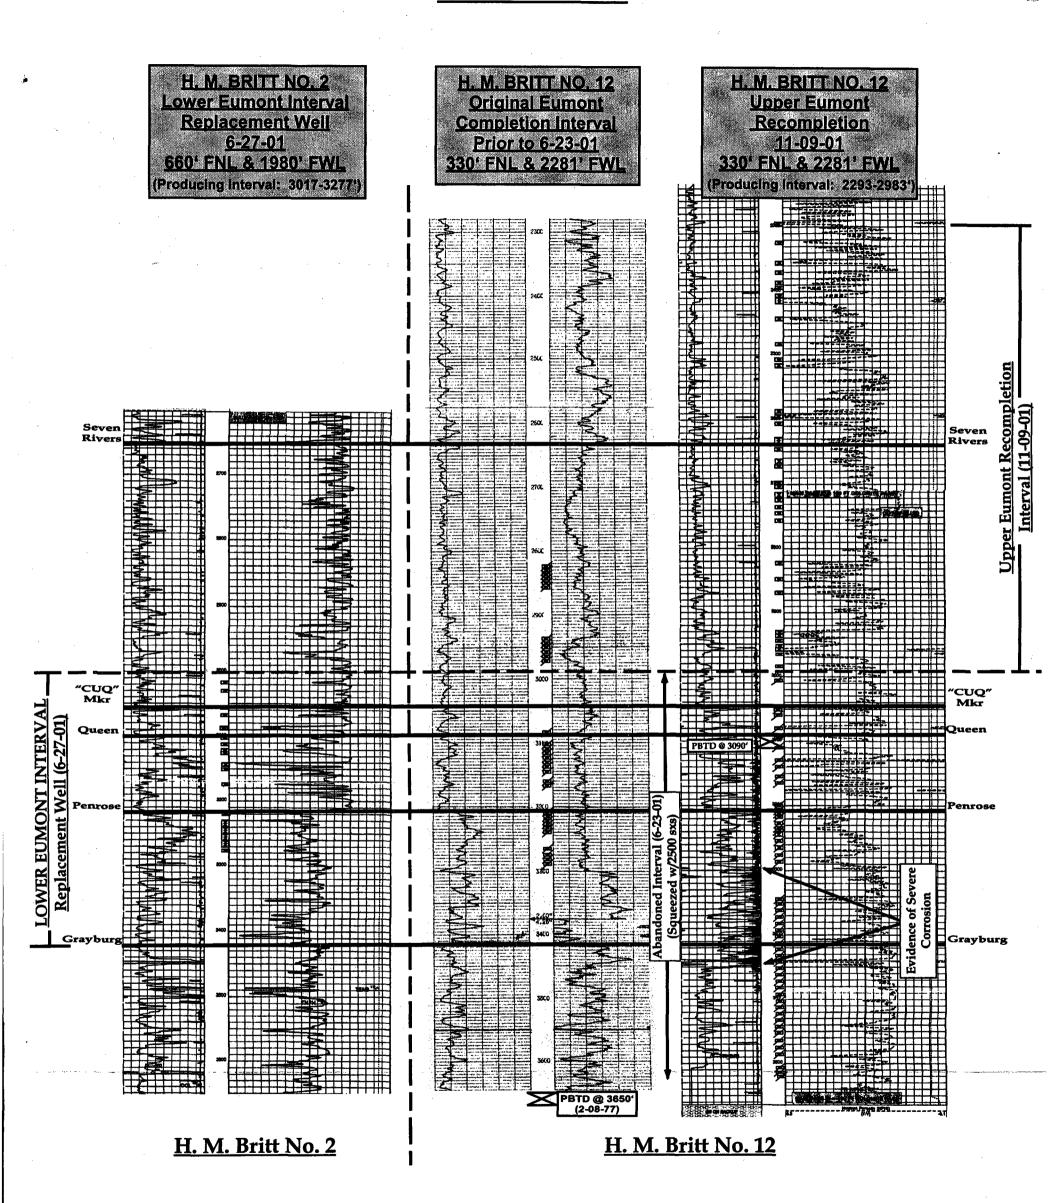

New Mexico Oil Conservation Division February 12, 2003 Page 3

and (2) recognizing that the Upper-Eumont interval, in C-7-20S-37E, was **potentially** gas productive (but not a primary completion target), the H.M. Britt No. 12 was recompleted, on November 9, 2001, as an Upper-Eumont gas producer, between **2293**' and **2983**', which Upper-Eumont recompletion interval is vertically **separate** and **isolated** from the underlying H.M. Britt No. 2 Lower-Eumont (Queen) producing interval, between **3017**' and **3277**'.

Although our **recompletion**, in November, 2001, of the H.M. Britt No. 12 well, as an Upper-Eumont producer, has subsequently resulted in two Eumont producers being situated **within** C-7-20S-37E, the H.M. Britt No. 2 (recompleted June 27, 2001), and the H.M. Britt No. 12 (recompleted November 9, 2001) clearly produce from **separate** portions of the **lengthy** vertical limits of the Eumont Pool, with each well demonstrating different production characteristics and reservoir pressures, as is evidenced by (1) the herein enclosed Britt Nos. 2 and 12 two-well completion-interval schematic, and (2) the herein enclosed Britt Nos. 2 and 12 two-well production/pressure plot.