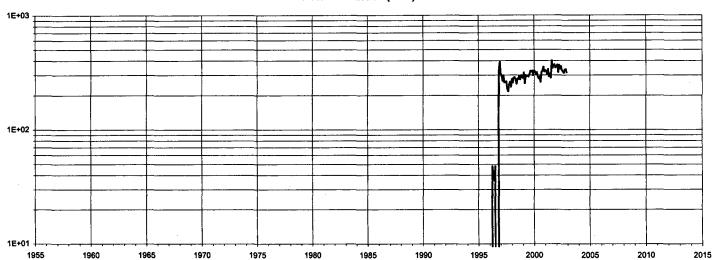

FEB 1 4 2003
Oil Conservation Division

Case 13050

New Mexico Oil Conservation Division February 12, 2003 Page 2

As can be ascertained from a **careful** review of the herein-enclosed chronology and corresponding supporting documents, as well as from other **key** enclosures, the H.M. Britt No. 2 wellbore, **as of 2001**, had been an **abandoned** wellbore for a period of **47 years**, with last production occurring in **October**, **1954** (production graph enclosed).