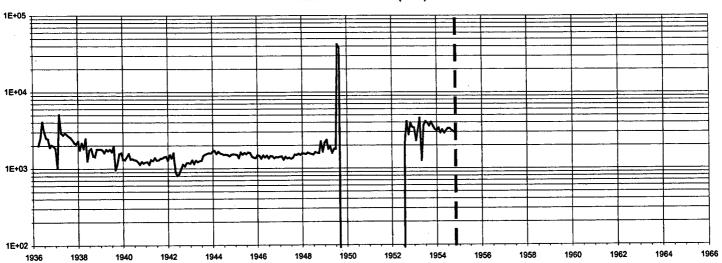

Meanwhile, by 2001, the H.M. Britt No. 12 well, that was recompleted to the Lower-Eumont, in early 1977, was no longer a commercially viable producer, due to its production of highly corrosive and abrasive water, which water production resulted in **costly** and **unprofitable** well operations (i.e., **continual** rod parts and tubing leaks). The root cause of the costly water production was an inadequate and defective **26-year-old** cement job, that did **not** effectively isolate gas-productive Eumont strata from underlying water-productive Eunice-Monument strata, as **required** by NMOCD regulations (NMOCD Rule 107 enclosed).

New Mexico Oil Conservation Division February 12, 2003 Page 3

and (2) recognizing that the Upper-Eumont interval, in C-7-20S-37E, was **potentially** gas productive (but not a primary completion target), the H.M. Britt No. 12 was recompleted, on November 9, 2001, as an Upper-Eumont gas producer, between **2293**' and **2983**', which Upper-Eumont recompletion interval is vertically **separate** and **isolated** from the underlying H.M. Britt No. 2 Lower-Eumont (Queen) producing interval, between **3017**' and **3277**'.