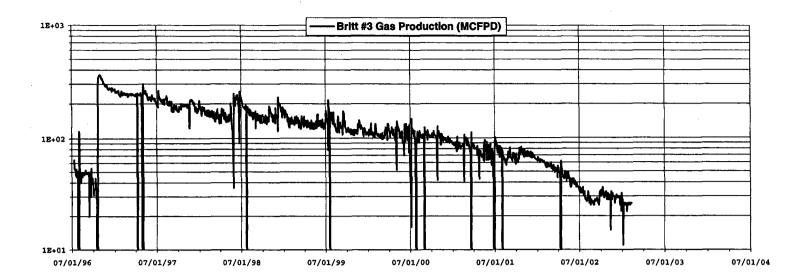

FEB 1 4 2003
Oil Conservation Division

Case 13050

New Mexico Oil Conservation Division February 12, 2003 Page 2

As can be ascertained from a **careful** review of the herein-enclosed chronology and corresponding supporting documents, as well as from other **key** enclosures, the H.M. Britt No. 2 wellbore, **as of 2001**, had been an **abandoned** wellbore for a period of **47 years**, with last production occurring in **October**, **1954** (production graph enclosed).