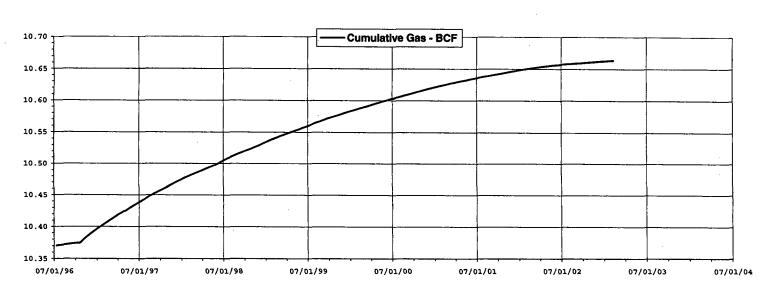

Although our **recompletion**, in November, 2001, of the H.M. Britt No. 12 well, as an Upper-Eumont producer, has subsequently resulted in two Eumont producers being situated **within** C-7-20S-37E, the H.M. Britt No. 2 (recompleted June 27, 2001), and the H.M. Britt No. 12 (recompleted November 9, 2001) clearly produce from **separate** portions of the **lengthy** vertical limits of the Eumont Pool, with each well demonstrating different production characteristics and reservoir pressures, as is evidenced by (1) the herein enclosed Britt Nos. 2 and 12 two-well completion-interval schematic, and (2) the herein enclosed Britt Nos. 2 and 12 two-well production/pressure plot.