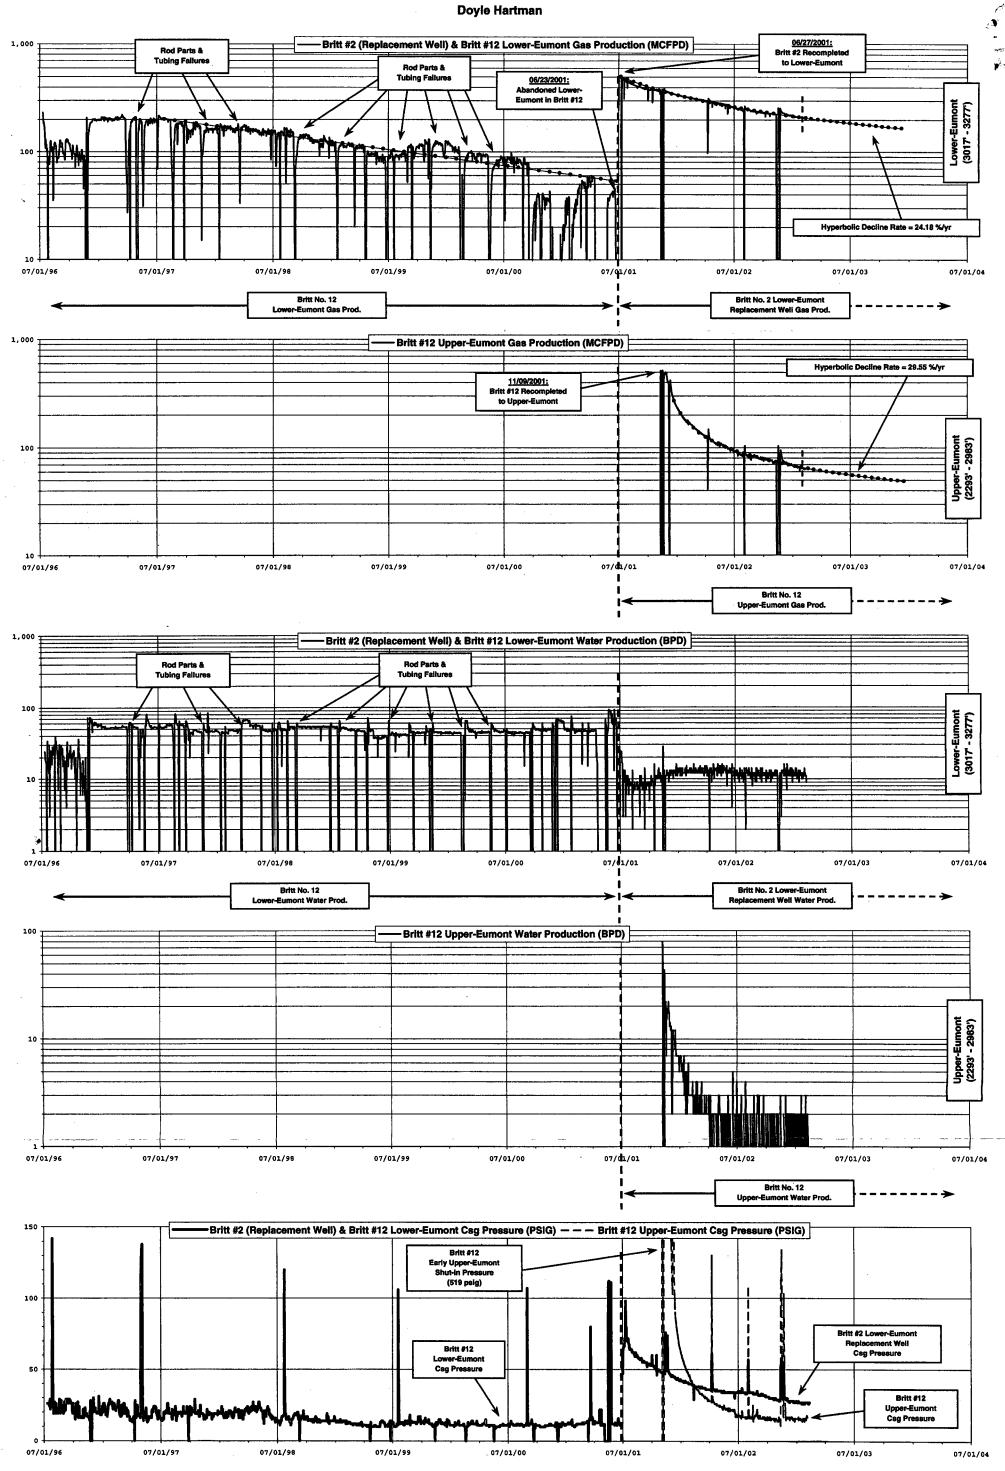

Meanwhile, by 2001, the H.M. Britt No. 12 well, that was recompleted to the Lower-Eumont, in early 1977, was no longer a commercially viable producer, due to its production of highly corrosive and abrasive water, which water production resulted in **costly** and **unprofitable** well operations (i.e., **continual** rod parts and tubing leaks). The root cause of the costly water production was an inadequate and defective **26-year-old** cement job, that did **not** effectively isolate gas-productive Eumont strata from underlying water-productive Eunice-Monument strata, as **required** by NMOCD regulations (NMOCD Rule 107 enclosed).

On June 23, 2001, as documented by the herein-enclosed 3160-5 Sundry Notice (dated September 25, 2001), corresponding to the H.M. Britt No. 12 well, a 795' vertical interval, from 2822' to 3617' (76 holes), was squeezed, and the inclusive permeable strata isolated, utilizing **2500** sx of cement, at a final squeeze pressure of **4000** psi.

Although our **recompletion**, in November, 2001, of the H.M. Britt No. 12 well, as an Upper-Eumont producer, has subsequently resulted in two Eumont producers being situated **within** C-7-20S-37E, the H.M. Britt No. 2 (recompleted June 27, 2001), and the H.M. Britt No. 12 (recompleted November 9, 2001) clearly produce from **separate** portions of the **lengthy** vertical limits of the Eumont Pool, with each well demonstrating different production characteristics and reservoir pressures, as is evidenced by (1) the herein enclosed Britt Nos. 2 and 12 two-well completion-interval schematic, and (2) the herein enclosed Britt Nos. 2 and 12 two-well production/pressure plot.