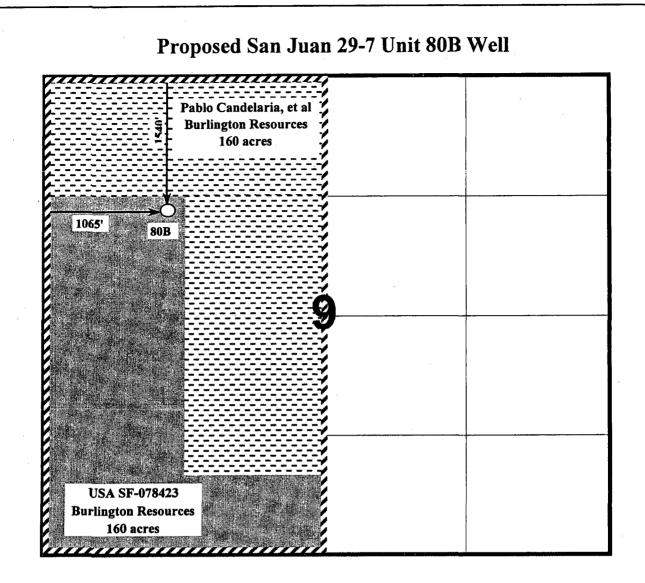

In support of its application Burlington states:

- Burlington is the current operator of the San Juan 29-7 Unit that includes, among other acreage, the W/2 of Section 9, T29N, R7W, Rio Arriba County, New Mexico.
- (2) Burlington has proposed to drill, complete and operate the San Juan Unit 29-7 Well No. 80B to be located in Unit letter E of this section and if productive to downhole commingling Dakota and Mesaverde production. See Exhibit "A"

Township 29 North, Range 7 West, N.M.P.M. Section 9: W/2 Rio Arriba County, New Mexico

O Proposed Location