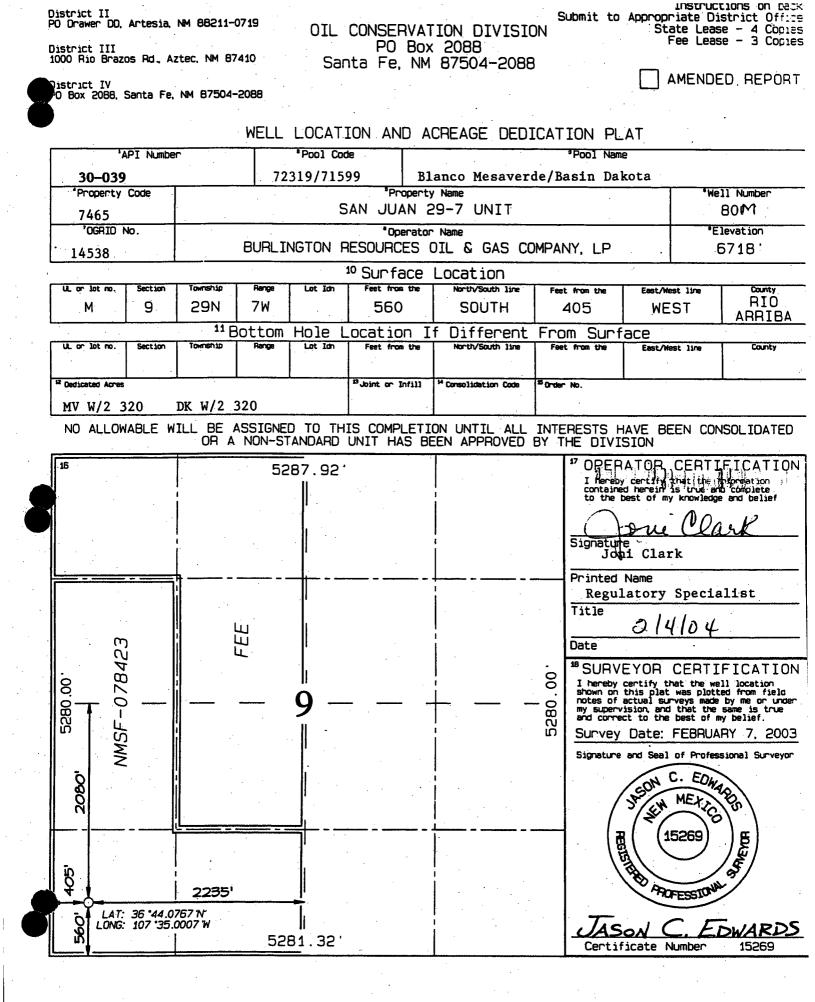

**OPERATOR** 

| ICT B<br>Drawer DD, Arter<br>NCT H<br>Rio Brazos Rd.,<br>NCT IV<br>Iox 2088, Santa | , Aztec, I    | I.M. 87410<br>17504-2088                                                                                                                            | ELL 10                     | S                                             | P.O.<br>anta Fe, N      | Box 2<br>NM 87 | N DIVISION<br>2088<br>7504–2088<br>REAGE DED |                |                        | s                                             | tote Leo<br>Fee Leo           | District Of<br>ise — 4 Co<br>ise — 3 Co<br>IDED REPC |
|------------------------------------------------------------------------------------|---------------|-----------------------------------------------------------------------------------------------------------------------------------------------------|----------------------------|-----------------------------------------------|-------------------------|----------------|----------------------------------------------|----------------|------------------------|-----------------------------------------------|-------------------------------|------------------------------------------------------|
| 1 APL No                                                                           | umber         | · · · · · · · · · · · · · · · · · · ·                                                                                                               |                            | Pool Code                                     |                         |                |                                              |                | <sup>3</sup> Pool Name |                                               |                               | ·                                                    |
| 30-039-                                                                            |               |                                                                                                                                                     | 72319                      | /71599                                        |                         | Bla            | nco Mesaverd                                 | le/Ba          | usin Dak               | tota                                          |                               |                                                      |
| <sup>4</sup> Property Code                                                         | ·             |                                                                                                                                                     |                            | c                                             | "Prop<br>SAN JUAN       | perty Na       |                                              |                |                        |                                               | • ₩                           | ell Number<br>80B                                    |
| 7465                                                                               |               |                                                                                                                                                     |                            |                                               |                         | rator N        |                                              |                |                        |                                               | <b>,</b>                      | Elevation                                            |
| · UGRU NO.                                                                         |               |                                                                                                                                                     | В                          | URLINGTO                                      | -                       |                | OIL & GAS INC                                | 2              |                        |                                               |                               | 6136                                                 |
| 14538                                                                              |               |                                                                                                                                                     |                            |                                               |                         |                |                                              |                |                        |                                               | L                             | ·                                                    |
|                                                                                    | CH            | Township                                                                                                                                            | Banas                      | Lot Idn                                       | Feet from               |                | Location<br>North/South line                 | 1 Ford         | from the               | East/We                                       | -1 10-0                       |                                                      |
| E E                                                                                | Section<br>9  | 29-N                                                                                                                                                | Range<br>7W                |                                               | 1540                    | ine            | NORTH                                        | 10             |                        | WES                                           |                               | RIO ARRI                                             |
|                                                                                    |               |                                                                                                                                                     | <sup>11</sup> Rotto        | m Hole                                        | Locati                  | ion li         | f Different Fr                               | om '           | Surface                | L                                             |                               | · <b>J</b>                                           |
| L or lot no.                                                                       | Section       | Township .                                                                                                                                          | Ronge                      | Lot Idn                                       | Feet from               |                | North/South line                             |                | from the               | East/We                                       | st line                       | County                                               |
|                                                                                    |               |                                                                                                                                                     |                            |                                               | <u> </u>                |                | [                                            |                |                        | <u> </u>                                      |                               |                                                      |
| MV-W/320<br>DK-W/320                                                               | ·             | ш.,                                                                                                                                                 | oint or Infili             |                                               | <sup>14</sup> Consolida | stion Ce       | de .                                         | 1ºOn           | ier No.                | ·<br>· · ·                                    |                               | . •                                                  |
|                                                                                    |               | ORAN                                                                                                                                                | NON-STA                    | NDARD                                         | UNIT HA                 | AS BI          | EEN APPROVE                                  | . INTI<br>D BY |                        | VISION                                        | •                             |                                                      |
| (£)<br>00<br>00<br>1065'<br>D 2 1/2"                                               | 1100' 1540' S | OR A N<br>NDELARIA, PAB<br>220'<br>257'<br>1<br>257'<br>1<br>1<br>1<br>1<br>1<br>1<br>1<br>1<br>1<br>1<br>1<br>1<br>1<br>1<br>1<br>1<br>1<br>1<br>1 | N 89<br>5287<br>1.0, ET UX | 743' W<br>7.9'(R)<br>  <br>  <br>  <br>  <br> |                         | AS BI          |                                              |                | THE DI                 | OPERAT<br>y that the initial<br>dete to the b | ionnation cor<br>est of my la | RTIFICATI<br>todaed herein le<br>noviedge and belief |