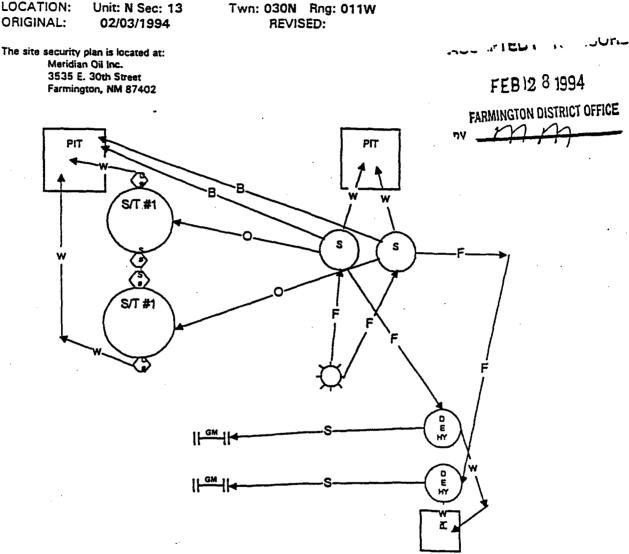

## MERIDIAN OIL, INC.

DPNO:27045WELLNAME:HAMPTONLEASE#:SRM1432LOCATION:Unit: N Sec: 12ORIGINAL:02/03/1994

4M

}

Attachment to the Site Facility Diagram - Lease NM General sealing of valves. Sales by tank gauging PRODUCTION PHASE: All drain valves and all sales valves are sealed closed.

SALES PHASE: The tank from which sales are being made will be isolated by sealing closed the drain valve, fill valve, and the equalizer valve(s) during sales.

DRAINING PHASE: The tank being drained will isolated by sealing closed the sales valve, fill equalizer valve(s), and the drain valves on the other tanks.

SEALING OF VALVES:

Tank S/T1 - S#1, D#1, SEALED - SHUT Tank S/T2 - S#2, D#2, SEALED - SHUT Tank S/T3 -Tank S/T4 -

**PNM - 49** 

0000 17

OCD12033BUR0856