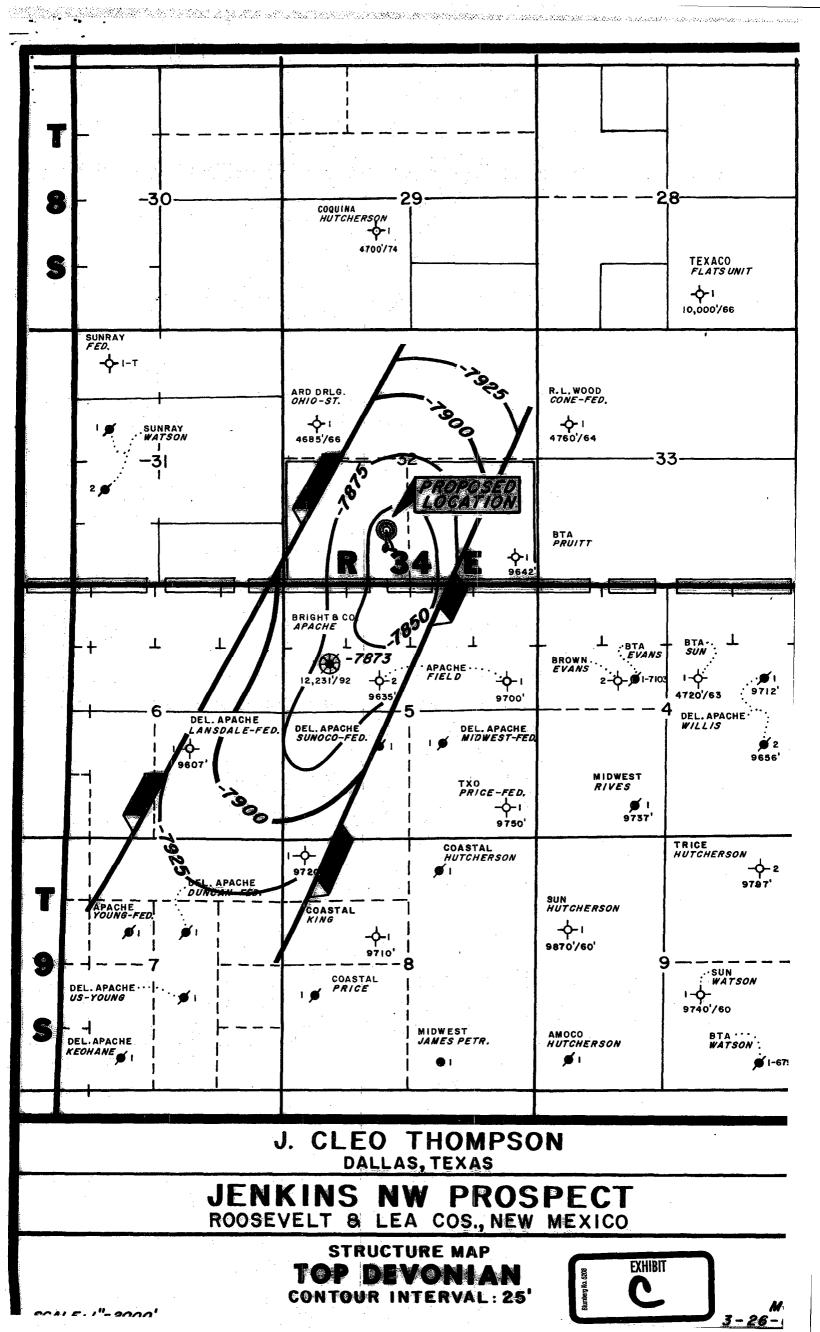

Dear Mr. Bruce:

In reviewing the subject application as submitted and assuming no other factors, there are other locations within the SE/4 SW/4 of Section 32 that meet the necessary set back requirements for a standard oil well location while satisfying the desired geological parameters. By moving the location at least 46.5 yards to the south and placing the well anywhere along a line running east/west between the points 990' FSL & 2150' FWL and 990' FSL & 2310' FWL the proposed location would: (i) be standard; (ii) remain within the structural highs depicted on the geological maps (Exhibits B and C); and (iii) not adversely affect or impact the development of this interval.

The well will be drilled to test the Devonian formation (Undesignated Northwest Jenkins Devonian Pool), which is developed on statewide rules. A Form C-102 for the well is attached as Exhibit A.

The application is based on geologic reasons. Attached as Exhibits B and C are structure maps of the Wolfcamp and Devonian formations. The proposed location is on a structural high, which is necessary for commercial Devonian production. The well to the southwest, in the SW4NW4 §5-9S-34E, produced approximately 46,000 BO from the Devonian formation, and applicant desires to move up-structure and away from that well.