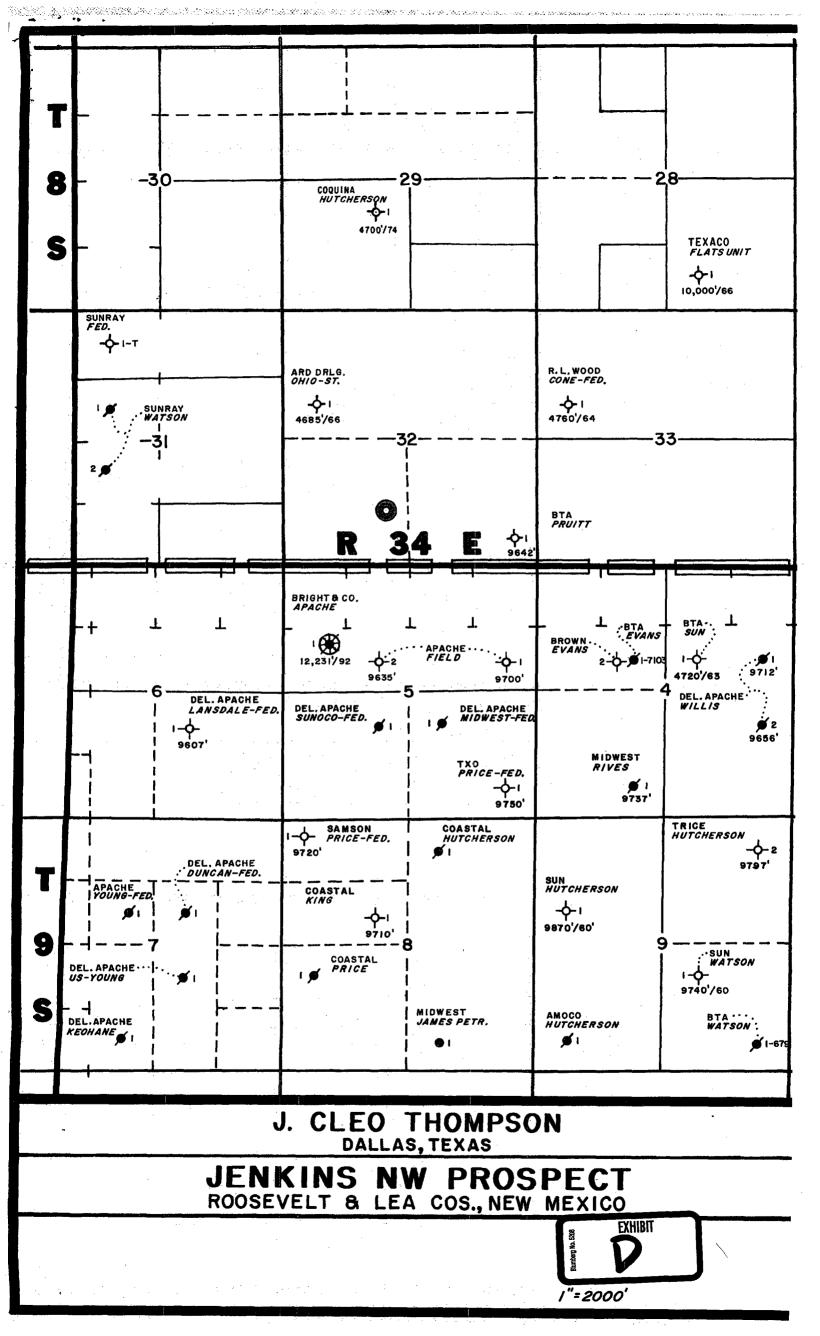

Attached as Exhibit D is a land plat, highlighting the well's location. (The yellow outline indicates applicant's leasehold position.) The SW¼ of Section 32 is covered by State V-6497-2, which has common royalty and working interest ownership (there are no overriding royalties). Therefore, there are no offset interest owners to notify. As a result, applicant requests that the 20 day