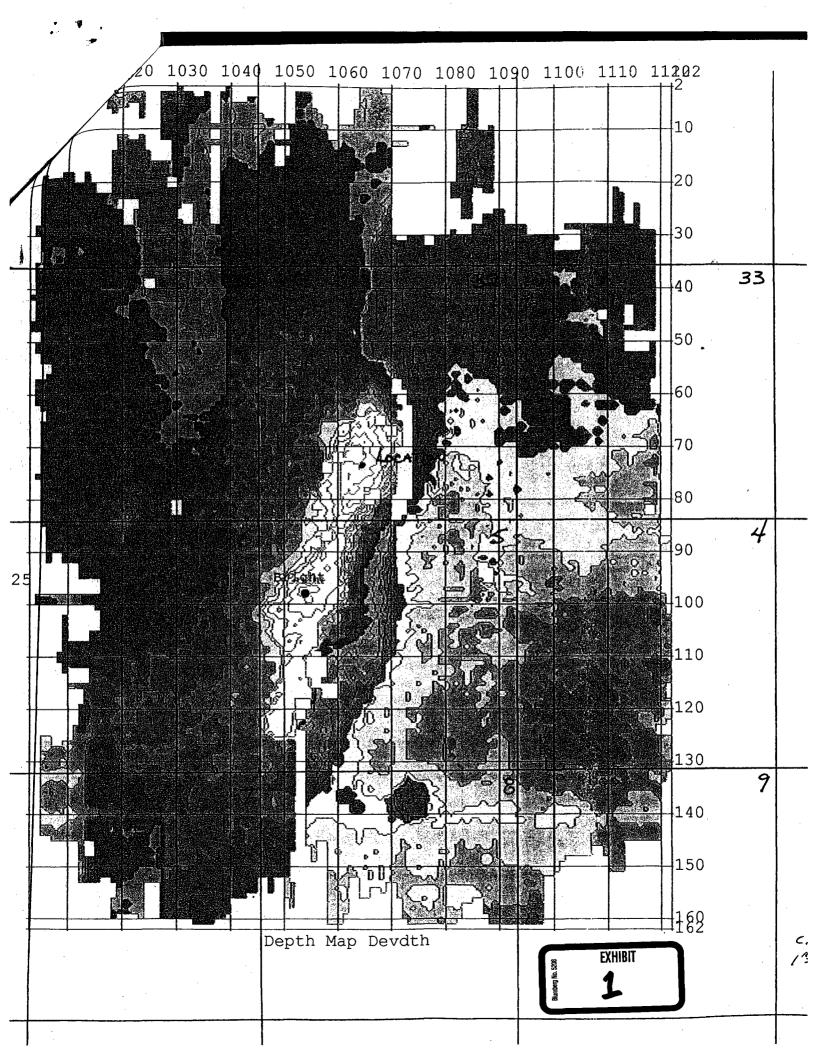

I understand your concerns, due to the geologic mapping enclosed with the original application. However, please note the following additional materials:

- 1. The well in the NW¼ §5-9S-34E produced approximately 46,000 BO from the Devonian formation before watering out, and it is necessary to move up-structure from that well.
- 2. Attached to this letter as Exhibit 1 is a seismic map, showing that the proposed location is the highest location structurally in the Devonian formation in Section 32. Thus, applicant believes this is the best location for the proposed well. If you have any questions about this map, feel free to call Thompson's

#### geologist, Mike Fowler, at (432) 366-8866.<sup>1</sup>

3. The correlative rights of all interest owners in the S½ of Section 32, where the structure is located, will be protected because the S½ is being proposed for unitization (a hearing on the unitization application is set for the April 24th Examiner hearing).<sup>2</sup> As a result, development of offsetting well units is not an issue.