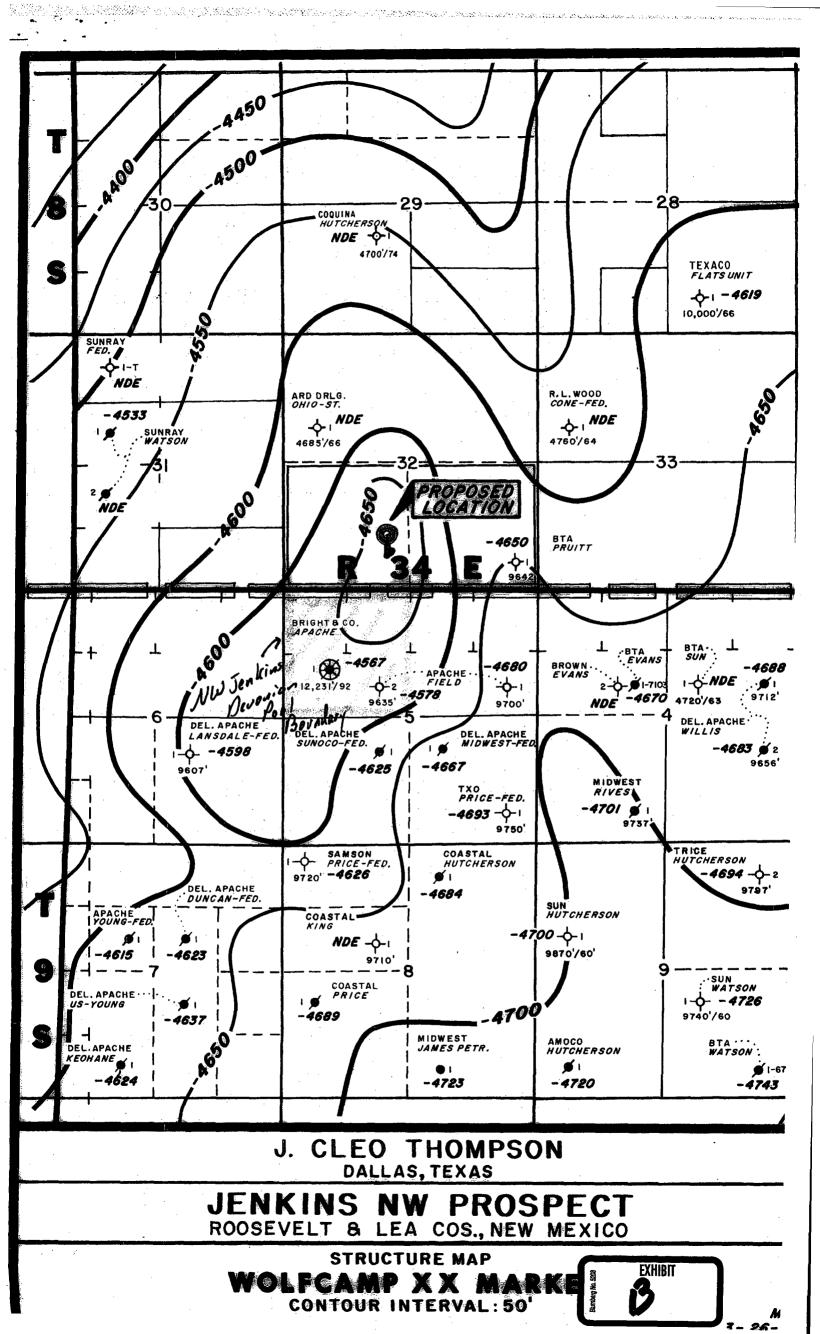

Dear Mr. Bruce:

In reviewing the subject application as submitted and assuming no other factors, there are other locations within the SE/4 SW/4 of Section 32 that meet the necessary set back requirements for a standard oil well location while satisfying the desired geological parameters. By moving the location at least 46.5 yards to the south and placing the well anywhere along a line running east/west between the points 990' FSL & 2150' FWL and 990' FSL & 2310' FWL the proposed location would: (i) be standard; (ii) remain within the structural highs depicted on the geological maps (Exhibits B and C); and (iii) not adversely affect or impact the development of this interval.

The well will be drilled to test the Devonian formation (Undesignated Northwest Jenkins Devonian Pool), which is developed on statewide rules. A Form C-102 for the well is attached as Exhibit A.

The application is based on geologic reasons. Attached as Exhibits B and C are structure maps of the Wolfcamp and Devonian formations. The proposed location is on a structural high, which is necessary for commercial Devonian production. The well to the southwest, in the SW4NW4 §5-9S-34E, produced approximately 46,000 BO from the Devonian formation, and applicant desires to move up-structure and away from that well.