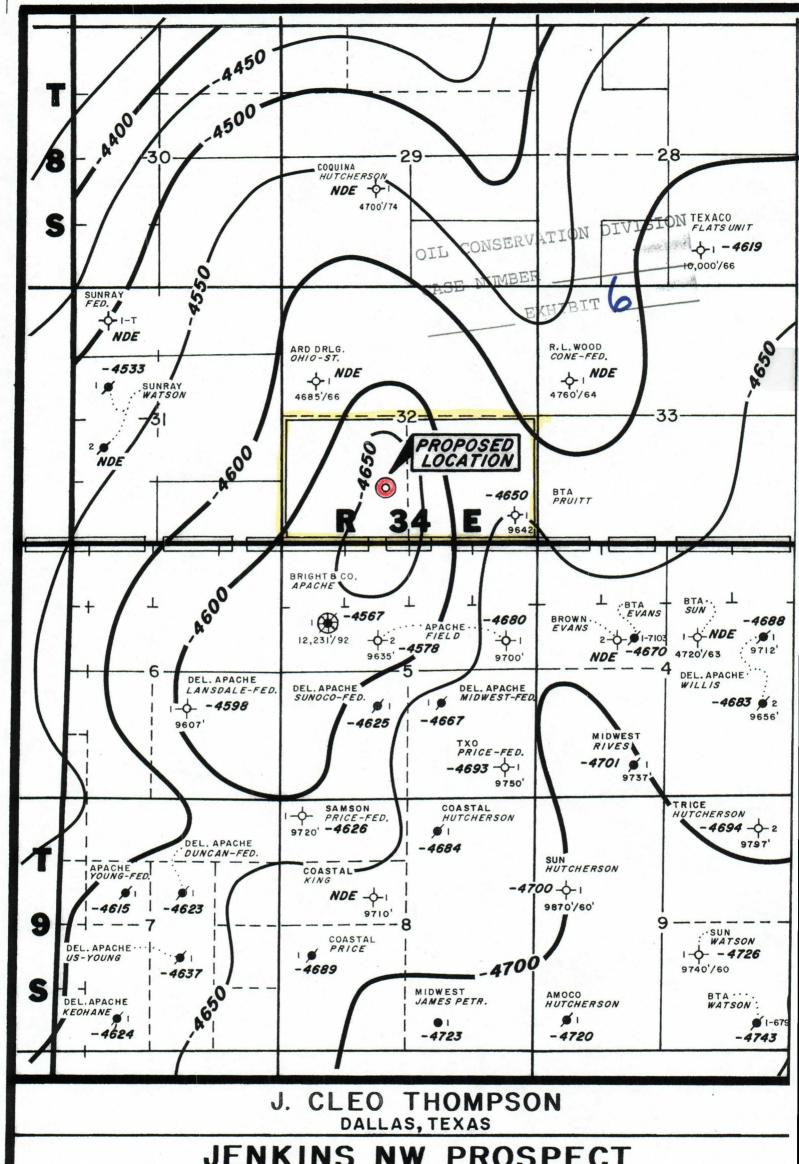

MG 3-26-0

**JENKINS PROSPECT** 

ROOSEVELT LEA COS., NEW MEXICO 8

STRUCTURE MAP

WOLFCA

CONTOUR INTERVAL: 50'

MC 3-26-6