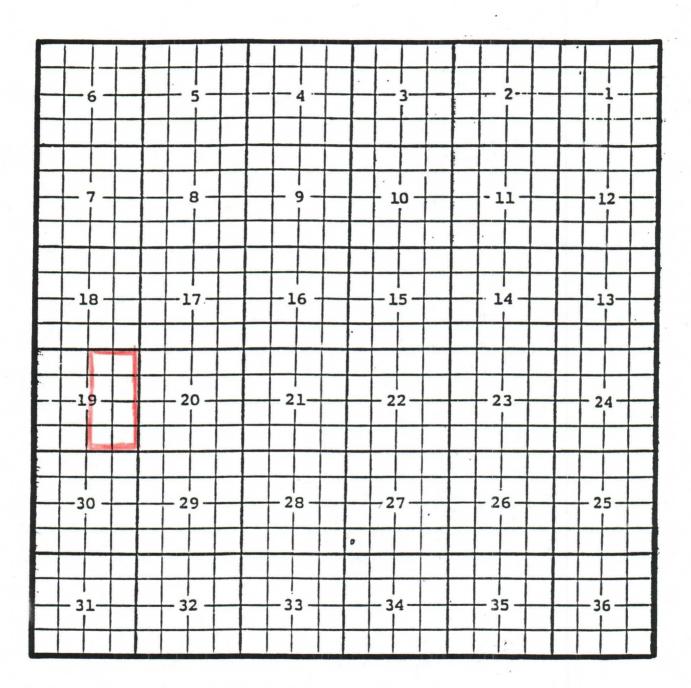

Chaves County, New Mexico Coyote; Wolfcamp Gas Pool TOWNSHIP 11 SOUTH, RANGE 27 EAST, NMPM

Purpose: One completed gas well capable of producing.

Elk Oil Company, Cobra Federal Com. # 1 Location: Unit B, Sec. 19, Township 11 South, Range 27 East, NMPM Completed 04/02/04 in the Wolfcamp formation. Top of perforations: 5394'.