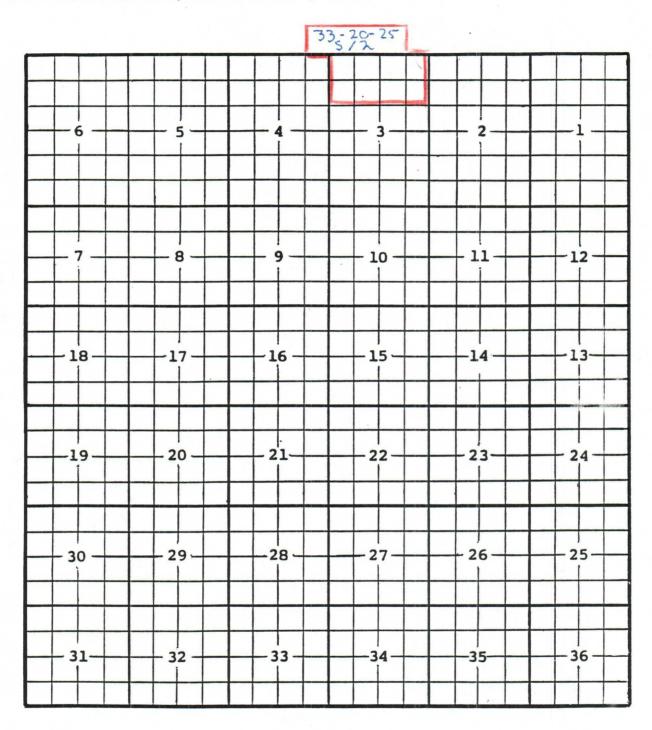

## Eddy County, New MexicoCemetary; Morrow Gas PoolTOWNSHIP 20 SOUTH, RANGE 25 EAST, NMPM

Purpose: One completed gas well capable of producing.

Pecos Production Company, Simmental #1 Location: Unit G, Sec. 22, Township 20 South, Range 25 East, NMPM Completed 4/21/04 in the Morrow formation. Top of perforations: 9442'. Eddy County, New MexicoCemetary; Wolfcamp Gas PoolTOWNSHIP 21 SOUTH, RANGE 24 EAST, NMPM