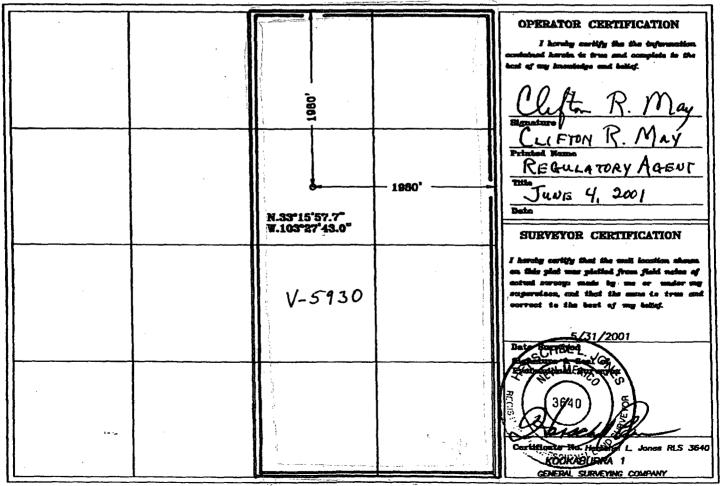

## WELL LOCATION AND ACREAGE DEDICATION PLAT

| AT Humber<br>30-025-35580 | Poel Code                             | LILL DOLL MILLOCTADIAN         |                   |  |  |  |  |
|---------------------------|---------------------------------------|--------------------------------|-------------------|--|--|--|--|
| Property Code<br>2808     |                                       | A "AZB" STATE                  | Vol Humber        |  |  |  |  |
| 001809 He.<br>ひえちちかち      | · · · · · · · · · · · · · · · · · · · | uter Neuro<br>LEUM CORPORATION | Xievation<br>4128 |  |  |  |  |
|                           | Surfa                                 | ce Location                    |                   |  |  |  |  |

| UL er ist lie. | Section | Toursebip | Rango | Lot Ida | Pest from the | North/South line | Foot from the | Inst/West Mas | County |
|----------------|---------|-----------|-------|---------|---------------|------------------|---------------|---------------|--------|
| G              | 24      | 125       | 34E   |         | 1980          | NORTH            | 1980          | EAST          | LEA    |

Bottom Hole Location If Different From Surface

| UL or int No.   | Section. | Township   | Ronge        | Lat. Idn | Root from the | North/South line | Foot from the | East/Fost line | County |
|-----------------|----------|------------|--------------|----------|---------------|------------------|---------------|----------------|--------|
| Ballestel Acres |          | r India Co | molidation ( | ada Or   | åer 150.      |                  |               |                |        |