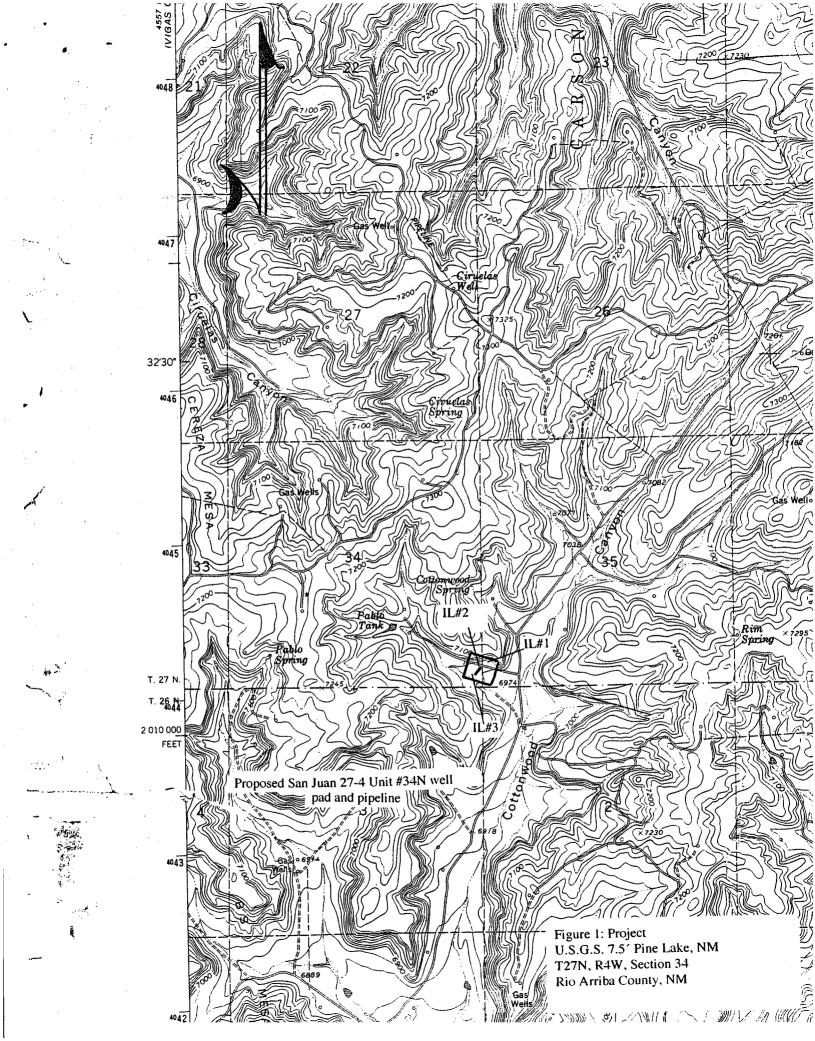

The subject well had to be staked 370 feet FSL and 20 feet FEL due to archaeology, topography and geology within the legal spacing window for both Mesaverde & Dakota formation as show on the attached topography map and aerial photography map. There were archaeological sites encountered east of the current staked location preventing it from being staked orthodox. Also it was determined this well couldn't be twinned with the existing wells in this Qtr/Qtr without the possibility of draining these wellbores (see 9 section plat).

The following attachments are for your review:

- > Approved application for Permit to Drill and C102 at referenced location
- Offset operator / Owner plat / 9 section plat
- Topographic map of Section 34
- Aerial Photography Map
- > MV & DK Ellipse Maps showing current drainage
- Letter from the Forest Service requesting unorthodox location.
- Figure 1 from Archaeological survey conducted by Arboles Contract Archaeology -Report #2003-02-006B.

## 13. Describe Proposed or Completed Operations

The location for the subject well has been moved from 660' FSL, 830'FEL to 370'FSL, 20'FEL at the request of the Carson National Forest. Attached are a new C-102 plat, operations plan, Multi-point surface use plan, topographic map, and cut and fill diagram.