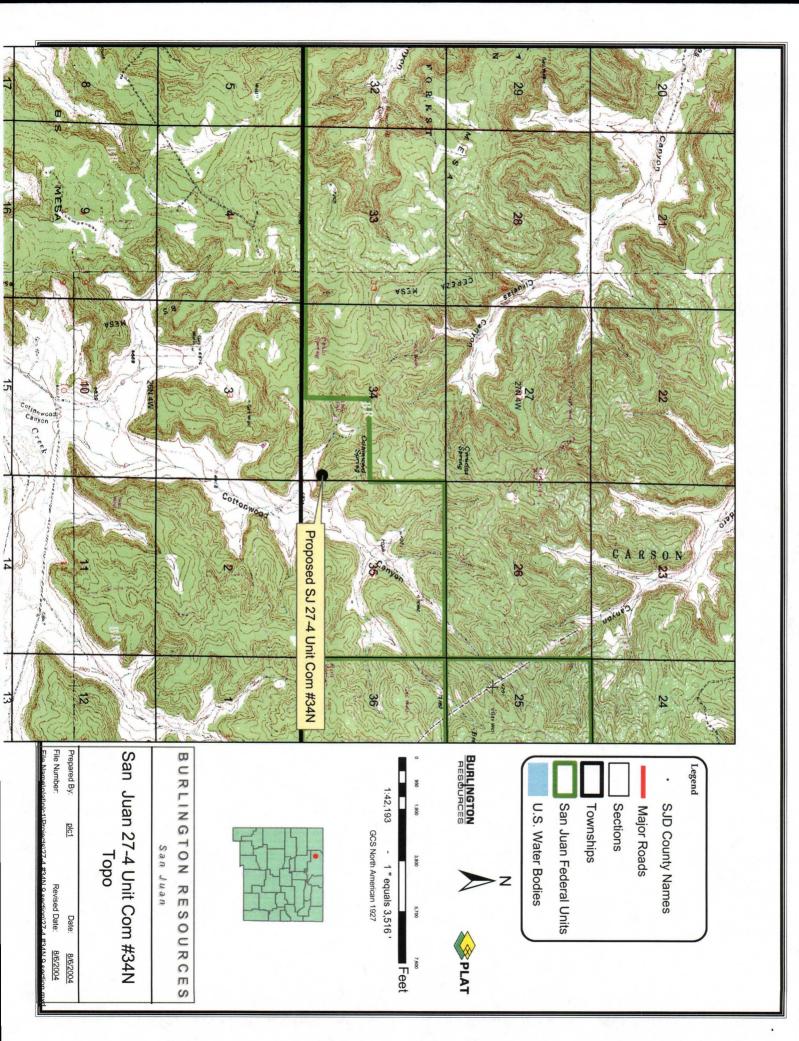

The subject well had to be staked 370 feet FSL and 20 feet FEL due to archaeology, topography and geology within the legal spacing window for both Mesaverde & Dakota formation as show on the attached topography map and aerial photography map. There were archaeological sites encountered east of the current staked location preventing it from being staked orthodox. Also it was determined this well couldn't be twinned with the existing wells in this Qtr/Qtr without the possibility of draining these wellbores (see 9 section plat).

The following attachments are for your review:

- > Approved application for Permit to Drill and C102 at referenced location
- Offset operator / Owner plat / 9 section plat
- Topographic map of Section 34
- Aerial Photography Map
- > MV & DK Ellipse Maps showing current drainage
- Letter from the Forest Service requesting unorthodox location.
- Figure 1 from Archaeological survey conducted by Arboles Contract Archaeology -Report #2003-02-006B.

## 13. Describe Proposed or Completed Operations

The location for the subject well has been moved from 660' FSL, 830'FEL to 370'FSL, 20'FEL at the request of the Carson National Forest. Attached are a new C-102 plat, operations plan, Multi-point surface use plan, topographic map, and cut and fill diagram.