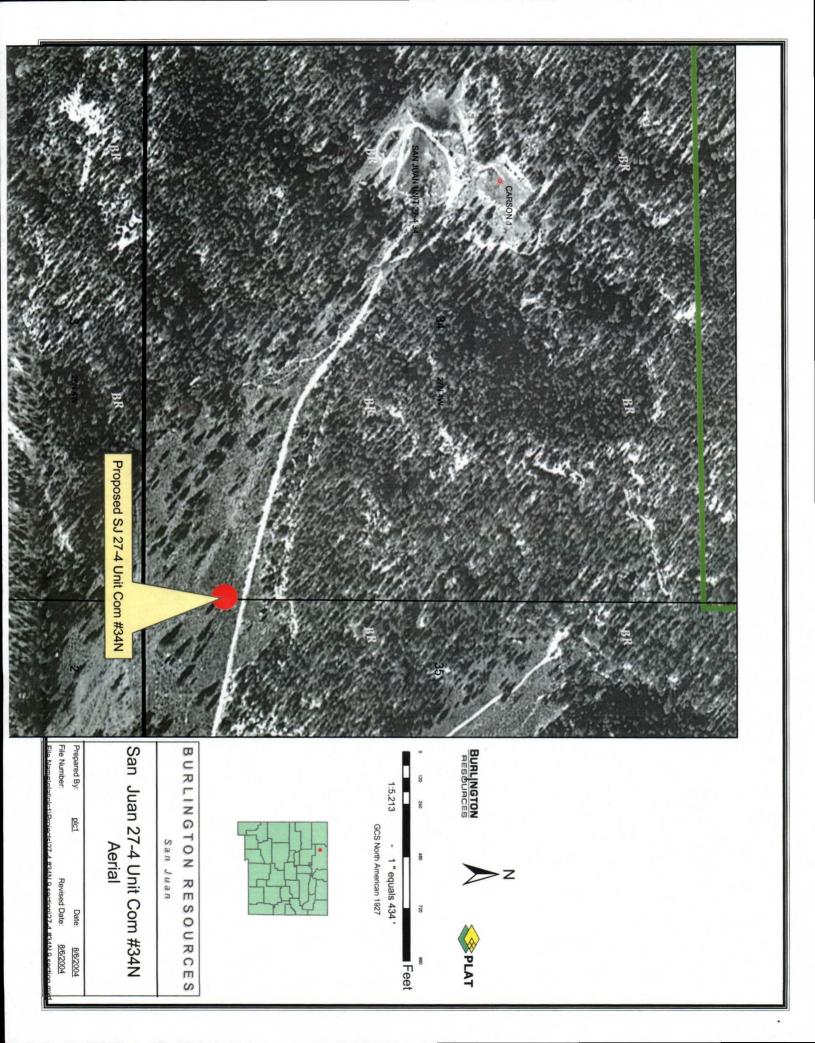

The subject well had to be staked 370 feet FSL and 20 feet FEL due to archaeology, topography and geology within the legal spacing window for both Mesaverde & Dakota formation as show on the attached topography map and aerial photography map. There were archaeological sites encountered east of the current staked location preventing it from being staked orthodox. Also it was determined this well couldn't be twinned with the existing wells in this Qtr/Qtr without the possibility of draining these wellbores (see 9 section plat).

The following attachments are for your review:

- > Approved application for Permit to Drill and C102 at referenced location
- Offset operator / Owner plat / 9 section plat
- Topographic map of Section 34
- Aerial Photography Map
- > MV & DK Ellipse Maps showing current drainage
- Letter from the Forest Service requesting unorthodox location.
- Figure 1 from Archaeological survey conducted by Arboles Contract Archaeology -Report #2003-02-006B.