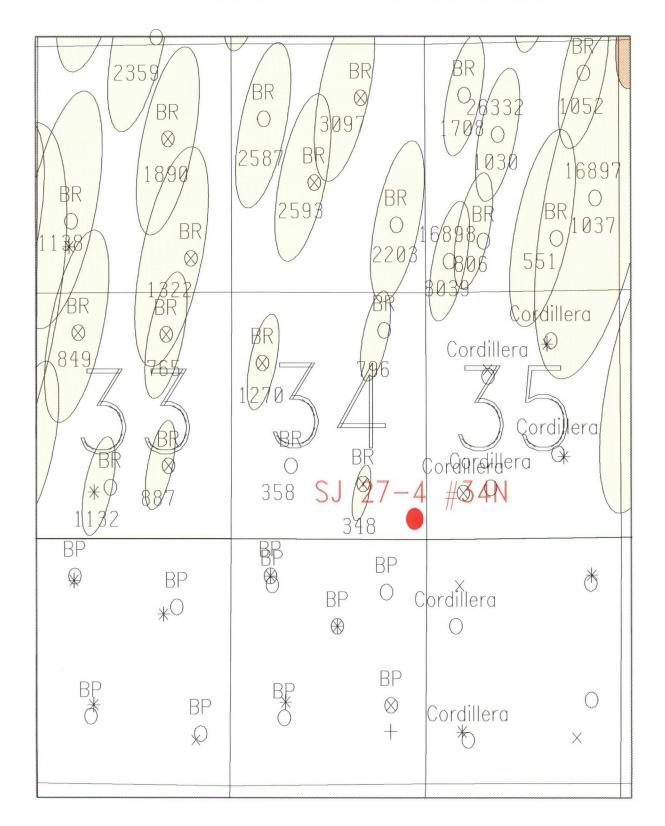

The following attachments are for your review:

- > Approved application for Permit to Drill and C102 at referenced location
- Offset operator / Owner plat / 9 section plat
- Topographic map of Section 34
- Aerial Photography Map
- > MV & DK Ellipse Maps showing current drainage
- Letter from the Forest Service requesting unorthodox location.
- Figure 1 from Archaeological survey conducted by Arboles Contract Archaeology -Report #2003-02-006B.

•

San Juan 27-4 Unit Com #34N - Dakota Ellipse Map

.

San Juan 27-4 Unit Com #34N - Mesaverde Ellips Map

United States Forest Department of Service Agriculture Southwestern Region 3 Carson National Forest Jicarilla Ranger District 664 East Broadway Bloomfield, New Mexico 87413 (505) 632-2956 FAX (505) 632-3173