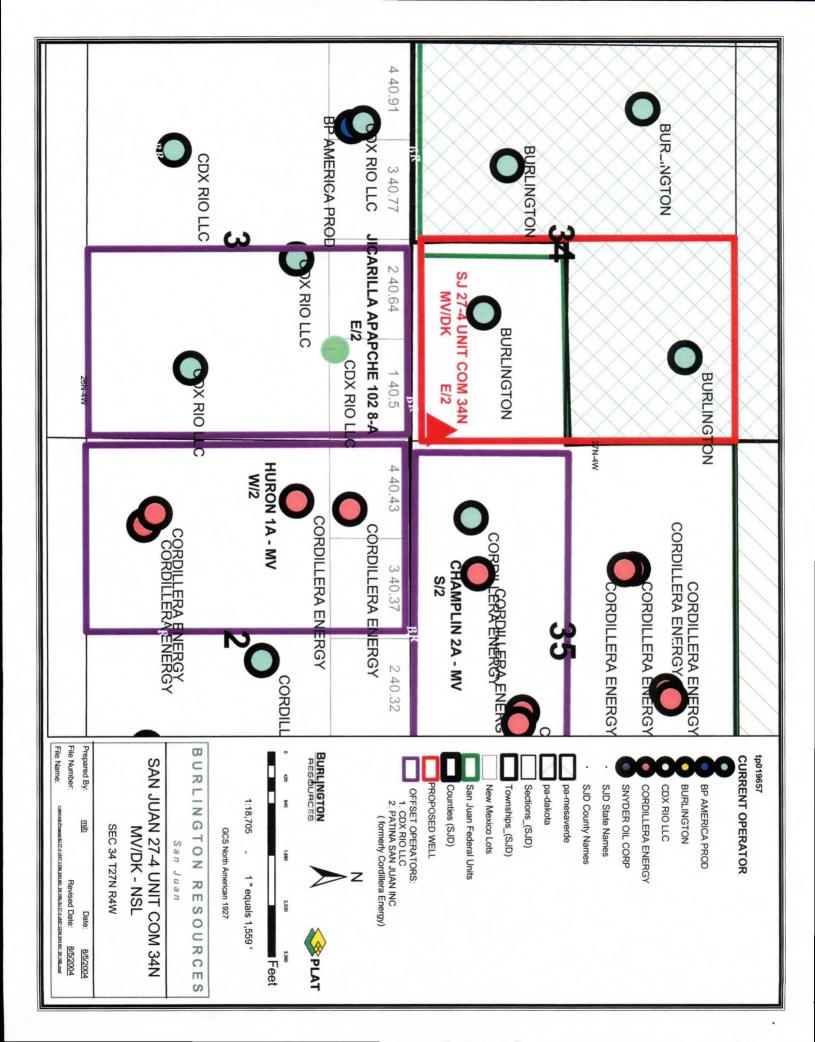

The subject well had to be staked 370 feet FSL and 20 feet FEL due to archaeology, topography and geology within the legal spacing window for both Mesaverde & Dakota formation as show on the attached topography map and aerial photography map. There were archaeological sites encountered east of the current staked location preventing it from being staked orthodox. Also it was determined this well couldn't be twinned with the existing wells in this Qtr/Qtr without the possibility of draining these wellbores (see 9 section plat).

The following attachments are for your review:

- > Approved application for Permit to Drill and C102 at referenced location
- Offset operator / Owner plat / 9 section plat
- Topographic map of Section 34
- Aerial Photography Map
- > MV & DK Ellipse Maps showing current drainage
- Letter from the Forest Service requesting unorthodox location.
- Figure 1 from Archaeological survey conducted by Arboles Contract Archaeology -Report #2003-02-006B.

CDX Rio, LLC 4801 N. Butler Ave. #2000 Farmington, NM 87401

•

•

Patina San Juan, Incorporated 5802 Highway 64 Farmington, NM 87401

| submitted in lieu of Form 3160-5                       |                 |                          |
|--------------------------------------------------------|-----------------|--------------------------|
| UNITED STATES                                          |                 |                          |
| DEPARTMENT OF THE INTERIOR                             |                 |                          |
| BUREAU OF LAND MANAGEMENT                              |                 |                          |
|                                                        |                 |                          |
| Sundry Notices and Reports on Wel                      | ls              |                          |
|                                                        | 5.              | Lease Number 2: 54       |
|                                                        |                 | NMSF-079607              |
| 1. Type of Well                                        | 6.              | 0701 ndian All. NW       |
| GAS                                                    |                 | Tribe Name               |
|                                                        | 7.              | Unit Agreement Name      |
| 2. Name of Operator                                    | -               |                          |
| BURLINGTON                                             |                 | CA#                      |
| RESOURCES OIL & GAS COMPANY LP                         |                 | San Juan 27-4 Unit       |
|                                                        | 8.              |                          |
| 3. Address & Phone No. of Operator                     | -               | San Juan 27-4 U Com #34N |
| PO Box 4289, Farmington, NM 87499 (505) 326-9700       | 9.              |                          |
| 10 2011 1200, 100000 grant, 101 10000 (0000, 020 0000  |                 | 30-039-210923            |
| 4. Location of Well, Footage, Sec., T, R, M            | - 10.           | Field and Pool           |
| 370'FSL, 20'FEL, Sec.34, T-27-N, R-4-W, NMPM           |                 | Blanco MV/Basin DK       |
|                                                        | 11.             | County and State         |
|                                                        |                 | Rio Arriba Co, NM        |
| 12. CHECK APPROPRIATE BOX TO INDICATE NATURE OF NOTICE | BEPORT OTHER    |                          |
| Type of Submission Type of Ac                          |                 | DAIA                     |
|                                                        | X Change of Pla | ns                       |
| Recompletion                                           | New Construc    |                          |
|                                                        | Non-Routine     |                          |
| Casing Repair                                          | Water Shut o    | -                        |
| Final Abandonment Altering Casing                      |                 |                          |
| X Other -                                              |                 |                          |
| ~~                                                     |                 |                          |