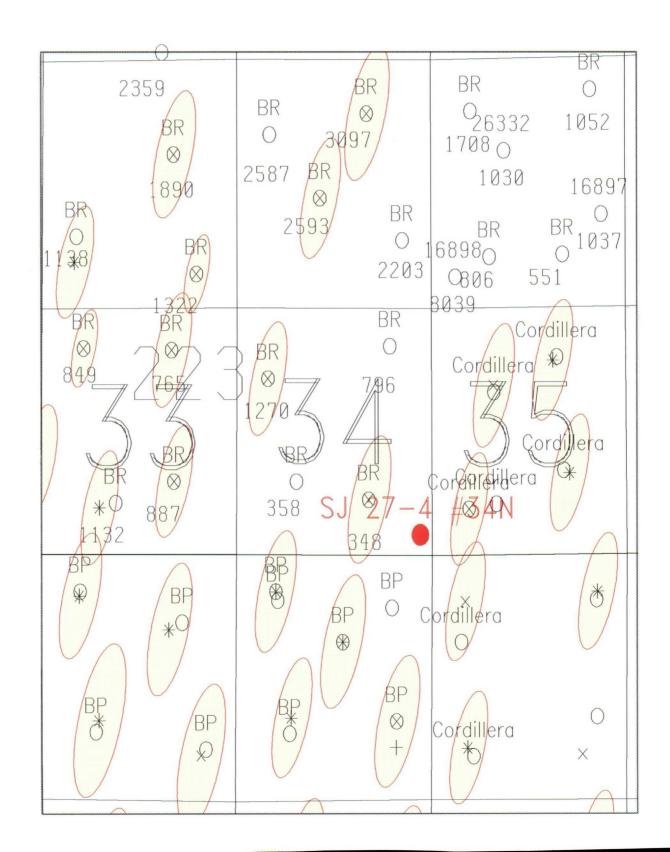

The following attachments are for your review:

- > Approved application for Permit to Drill and C102 at referenced location
- Offset operator / Owner plat / 9 section plat
- Topographic map of Section 34
- Aerial Photography Map
- > MV & DK Ellipse Maps showing current drainage
- Letter from the Forest Service requesting unorthodox location.
- Figure 1 from Archaeological survey conducted by Arboles Contract Archaeology -Report #2003-02-006B.

•

San Juan 27-4 Unit Com #34N - Dakota Ellipse Map

.

San Juan 27-4 Unit Com #34N - Mesaverde Ellips Map

United States Forest Department of Service Agriculture Southwestern Region 3 Carson National Forest Jicarilla Ranger District 664 East Broadway Bloomfield, New Mexico 87413 (505) 632-2956 FAX (505) 632-3173