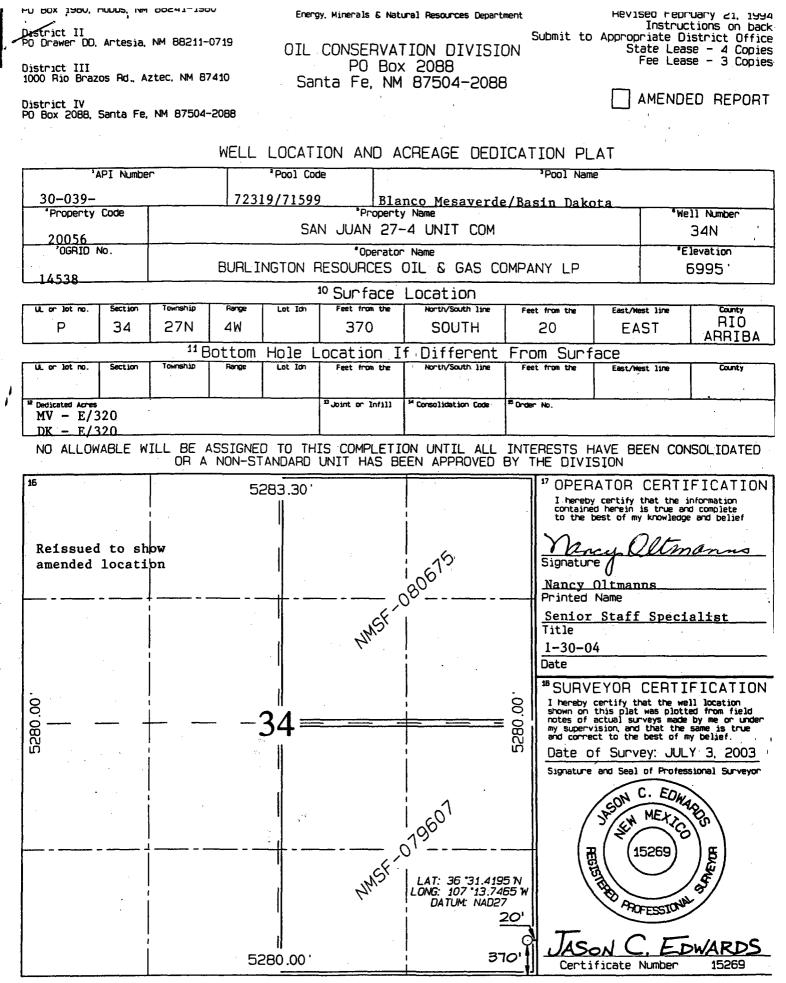

SAN JUAN DIVISION

Sent Federal Express

August 6, 2004

Mr. Michael Stogner New Mexico Oil Conservation Division 1220 South St. Frances Drive Santa Fe, New Mexico 87504

Re: San Juan 27-4 Unit Com #34N – NSL 370' FSL & 20' FEL, Section 34, T27N, R4W; Rio Arriba Co. API # - 30-039-26903

The subject well had to be staked 370 feet FSL and 20 feet FEL due to archaeology, topography and geology within the legal spacing window for both Mesaverde & Dakota formation as show on the attached topography map and aerial photography map. There were archaeological sites encountered east of the current staked location preventing it from being staked orthodox. Also it was determined this well couldn't be twinned with the existing wells in this Qtr/Qtr without the possibility of draining these wellbores (see 9 section plat).

## 13. Describe Proposed or Completed Operations

The location for the subject well has been moved from 660' FSL, 830'FEL to 370'FSL, 20'FEL at the request of the Carson National Forest. Attached are a new C-102 plat, operations plan, Multi-point surface use plan, topographic map, and cut and fill diagram.

San Juan 27-4 Unit Com #34N T. 27 N., R. 4 W. Section 34 370'FSL/20'FEL

The mineral operator is required to comply with other applicable regulations such as the Endangered Species Act, the Clean Water Act, and the Archeological Resources Protection Act under 36 CFR 228.112(c). The operator is also required under 36 CFR 228.108(c) to minimize or prevent damage to surface resources. The Carson National Forest Management Plan states that surface resource impacts will be minimized when administering mineral resources.