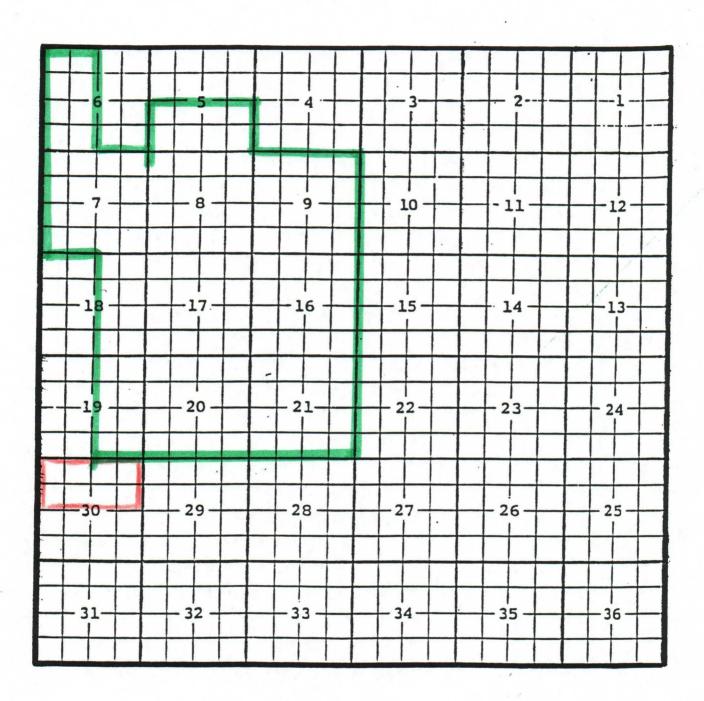

Perenco LLC, Thames '31' Federal #1

Location: Unit A, Sec. 31, Township 16 South, Range 25 East, NMPM

Completed 3/07/04 in the Abo formation.

Top of perforations: 5091'.

Mewbourne Oil Company, Otis '1' #2