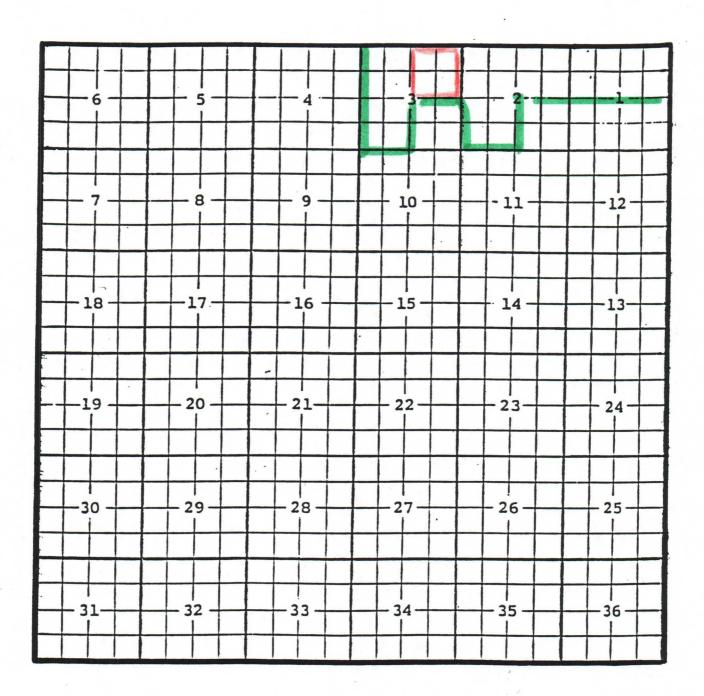

Top of perforations: 5110'.

Chi Operating, Inc., WC '3' # 2

Location: Unit M, Sec. 3, Township 22 South, Range 26 East, NMPM

Completed 4/23/04 in the Morrow formation.

Top of perforations: 11,060'.

Devon Energy Production Company, L.P., Todd '22J' Federal # 10 Location: Unit J, Section 22, Township 23 South, Range 31 East. NMPM Completed on 04/05/04 in the Delaware formation.