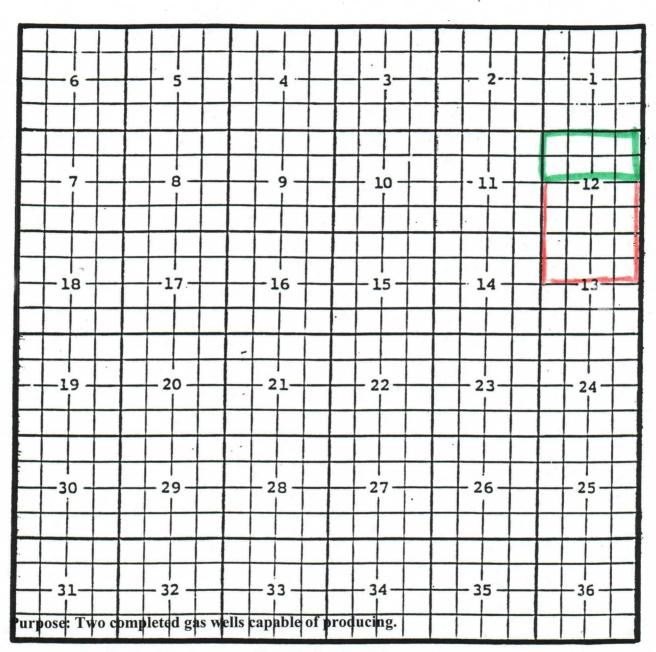

Completed 06/16/04 in the Upper Pennsylvanian formation.

Top of perforations: 8272'.

Nearburg Producing Company, U.S. '13' Federal # 1Y

Location: Unit E, Sec. 13, Township 22 South, Range 24 East, NMPM

Completed 04/30/04 in the Upper Pennsylvanian formation.