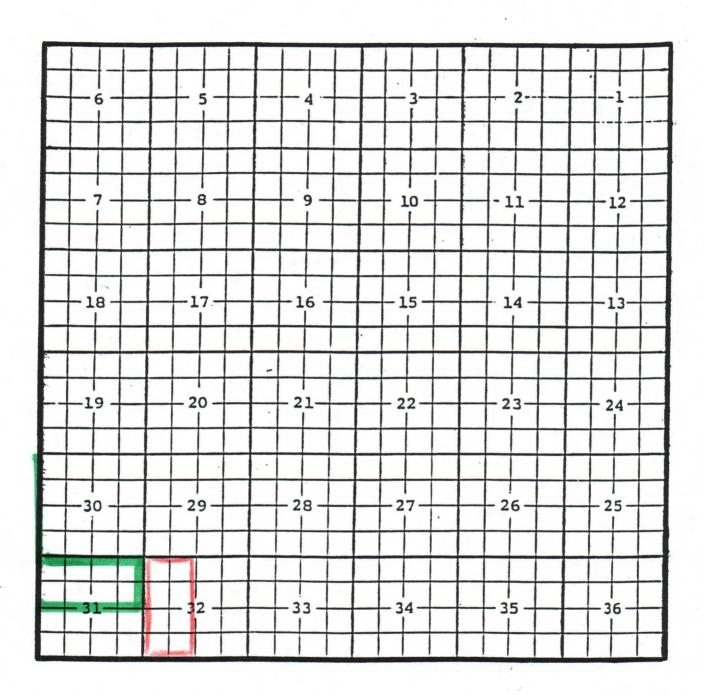

Perenco LLC, Thames '31' Federal #1

Location: Unit A, Sec. 31, Township 16 South, Range 25 East, NMPM

Completed 3/07/04 in the Abo formation.

Top of perforations: 5091'.

Mewbourne Oil Company, Otis '1' #2