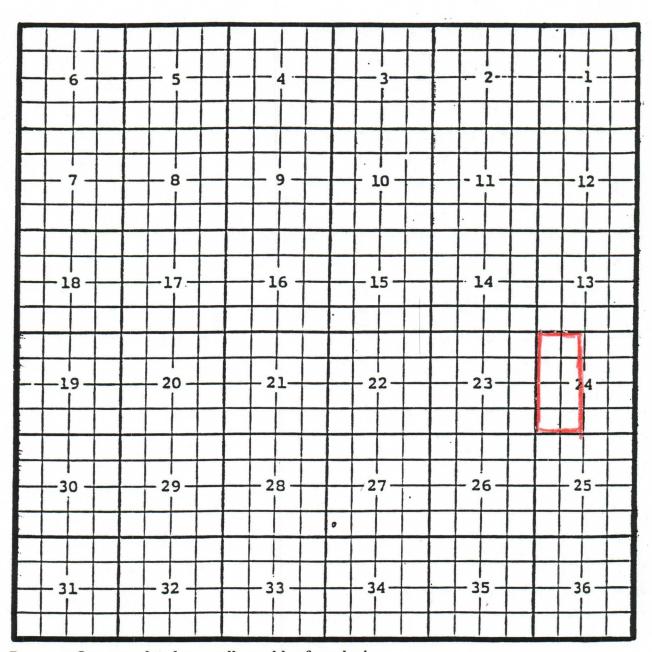

Gruy Petroleum Corporation, Liberty '24' Federal Com. #1

Location: Unit E, Sec. 24, Township 25 South, Range 26 East, NMPM

Completed 05/25/04 in the Morrow formation.

Top of perforations: 11,866'.

Chesapeake Operating, Inc., Henshaw 'A' Federal #1