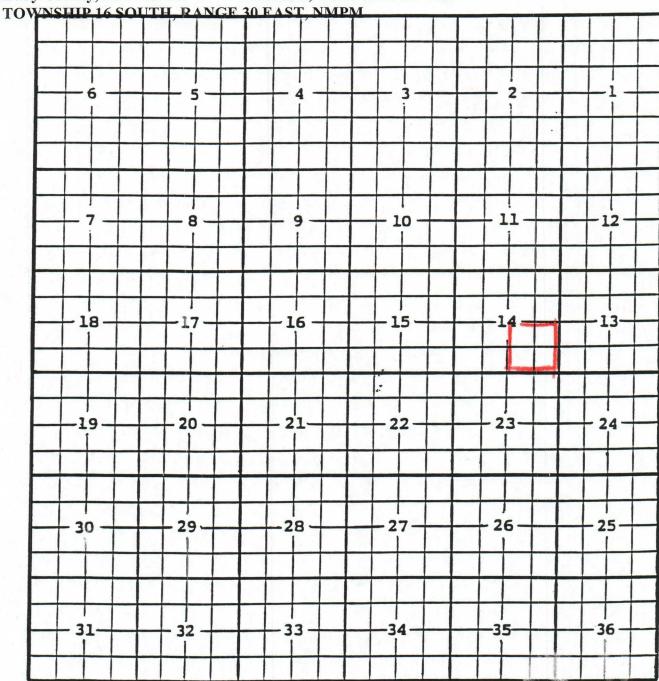

Location: Unit J, Sec. 14, Township 16 South, Range 30 East, NMPM

Completed 6/12/04 in the Ordovician formation.

Top of perforations: 12,574'.

Yates Petroleum Corporation, Luther 'BBN' Federal Com. #1

Location: Unit O, Sec. 13, Township 5 South, Range 25 East, NMPM