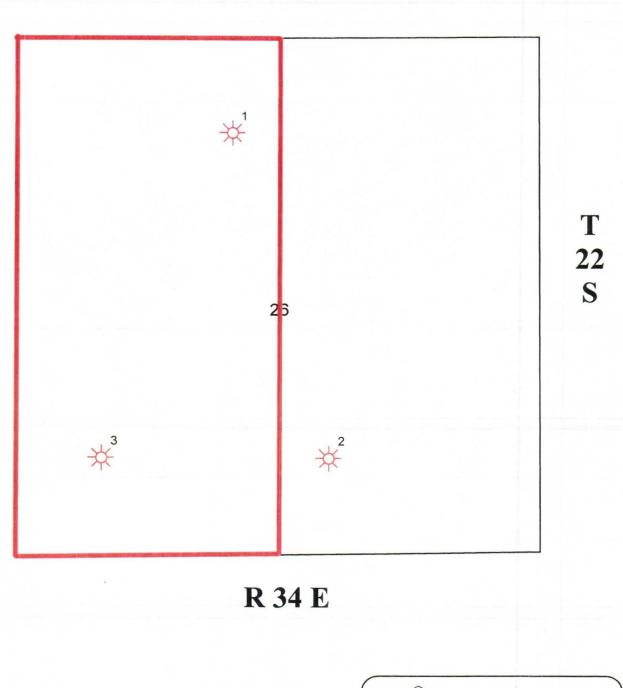

s 22 -1

## **EXHIBIT 1**

BEFORE THE OIL CONSERVATION DIVISION Santa Fe, New Mexico Case No. <u>13342</u> Exhibit No. 1 Submitted by:

BTA Oil Producers

Hearing Date: September 16, 2004





Lea County, New Mexico

Exhibit 1

September 15, 2004

## INTERESTS OF THE PARTIES

| W/2 Section 26           |               |
|--------------------------|---------------|
| <b>Atoka Formation</b>   |               |
| <b>BTA Oil Producers</b> | <b>75.00%</b> |
| Samson Resources Company | 12.50%        |
| Joe J. Reynolds          | 12.50%        |

| BTA 8817 JV-P Ojo Chiso Fed | leral #3 |
|-----------------------------|----------|
| <b>BTA Oil Producers</b>    | 79.20%   |
| Samson Resources Company    | 12.50%   |
| Joe J. Reynolds             | 8.30%    |

## SECTION 26-22S-34E LEA COUNTY, NEW MEXICO

## INTERESTS OF THE PARTIES