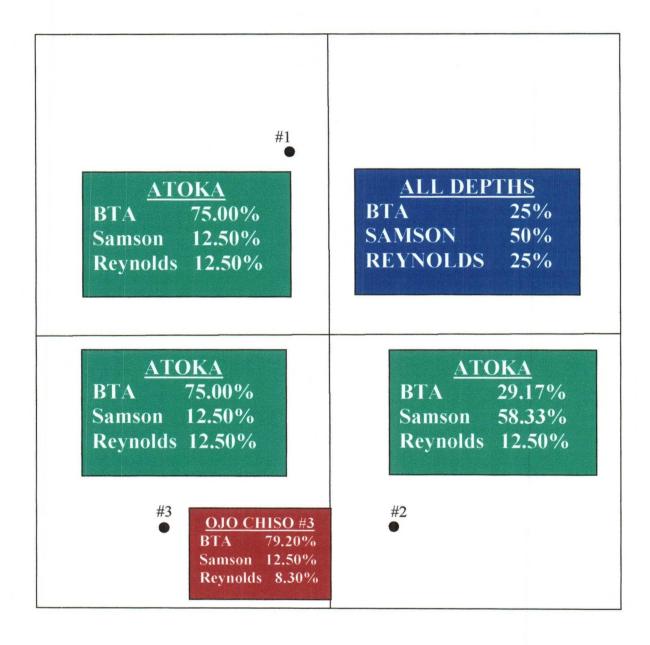

## INTERESTS OF THE PARTIES

| W/2 Section 26           |               |
|--------------------------|---------------|
| <b>Atoka Formation</b>   |               |
| <b>BTA Oil Producers</b> | <b>75.00%</b> |
| Samson Resources Company | 12.50%        |
| Joe J. Reynolds          | 12.50%        |

| BTA 8817 JV-P Ojo Chiso Fed | leral #3 |
|-----------------------------|----------|
| <b>BTA Oil Producers</b>    | 79.20%   |
| Samson Resources Company    | 12.50%   |
| Joe J. Reynolds             | 8.30%    |

## INTERESTS OF THE PARTIES