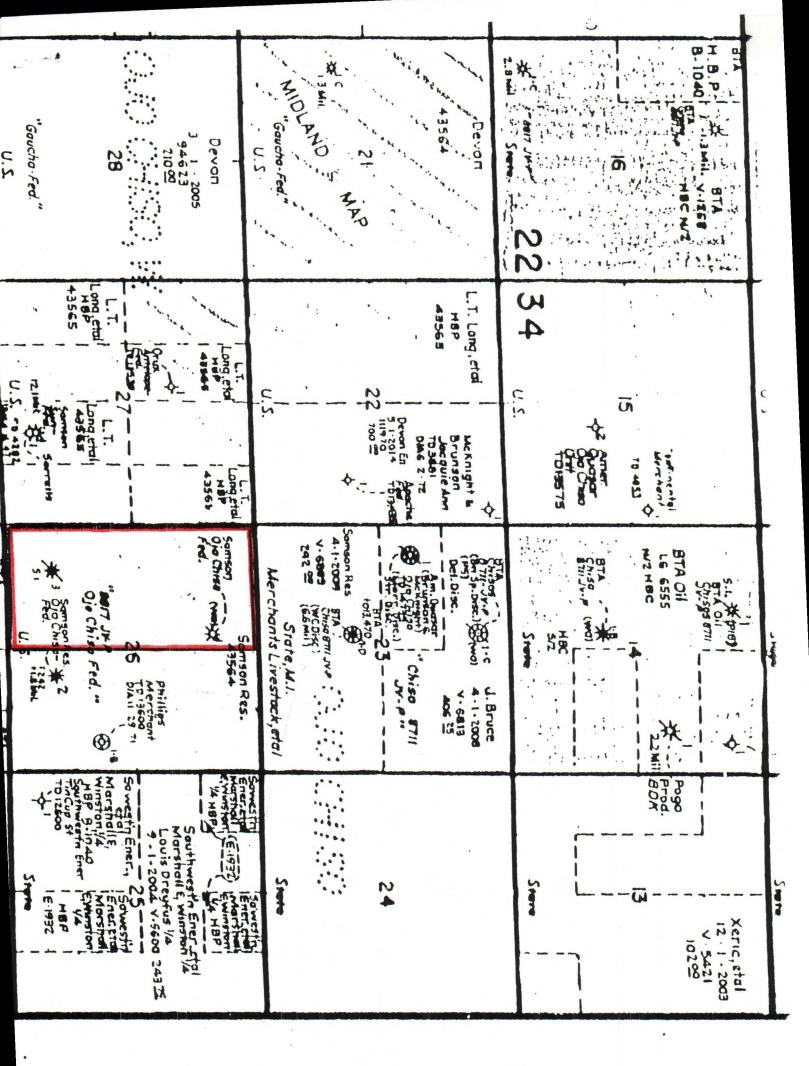

s 22 -1

## **EXHIBIT 1**

BEFORE THE OIL CONSERVATION DIVISION Santa Fe, New Mexico Case No. <u>13342</u> Exhibit No. 1 Submitted by:

BTA Oil Producers

Hearing Date: September 16, 2004





Lea County, New Mexico

Exhibit 1

September 15, 2004

## INTERESTS OF THE PARTIES

| W/2 Section 26           |               |
|--------------------------|---------------|
| <b>Atoka Formation</b>   |               |
| <b>BTA Oil Producers</b> | <b>75.00%</b> |
| Samson Resources Company | 12.50%        |
| Joe J. Reynolds          | 12.50%        |

| BTA 8817 JV-P Ojo Chiso Fed | leral #3 |
|-----------------------------|----------|
| <b>BTA Oil Producers</b>    | 79.20%   |
| Samson Resources Company    | 12.50%   |
| Joe J. Reynolds             | 8.30%    |

## SECTION 26-22S-34E LEA COUNTY,