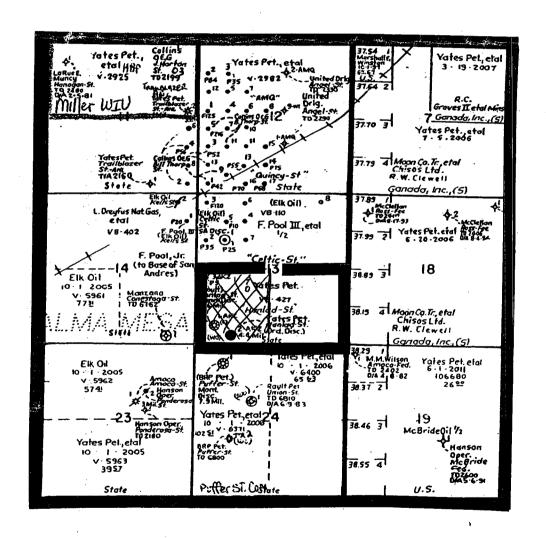

# Exhibit 1

Yates Petroleum Corporation Hanlad "AKZ" State #2 Section 13-T8S-R27E Chaves County, New Mexico

Submit to Appropriate District Office State Lease - 4 copies Fee Lease - 3 copies

DISTRICT III
1000 Rio Brazos Rd., Aziec, NM 87410 WELL LOCATION AND ACREAGE DEDICATION PLAT All Distances must be from the outer boundaries of the section Well No. HANLAD "AKZ" STATE YATES PETROLEUM CORPORATION 2 Township Unit Letter Section County 8 SOUTH 27 EAST CHAVES **NMPM** Actual Footage Location of Well: 1225 feet from the WEST line and feet from the Producing Formation Pool Ground level Elev. Dedicated Acreage: ORGOVICIA N ORDOVICIAN 320 Acres 39431 1. Outling the acreage dedicated to the subject well by colored pencil or hachure marks on the plat below. 2. If more than one lease is dedicated to the well, outline each and identify the ownership thereof (both as to working interest and royalty), 3. If more than one lease of different ownership is dedicated to the well, have the interest of all owners been consolidated by communitization, unitization, force-pooling, etc.? ☐ No Yes If answer is "yes" type of consolidation If answer is "no" list the owners and tract descriptions which have actually been consolidated. (Use reverse side of this form if neccessary. No allowable will be assigned to the well until all interests have been consolidated (by communitization, unitization, forced-pooling, or otherwise) or until a non-standard unit, eliminating such interest, has been approved by the Division. OPERATOR CERTIFICATION I hereby certify that the informatio contained herein in true and complete to th best of my knowledge and belief. Signatur Clifton R. May Position Permit Agent Company Yates Petroleum Corporati September 24, 1992 SURVEYOR CERTIFICATION I hereby certify that the well location show. on this plat was plotted from field notes c actual surveys made by me or under m supervison, and that the same is true are correct to the best of my knowledge and belief. Exhibit 2 Date Surveyed res Perro leura Como istudia Signature & Sout of Professional ouniv. New Mexico 1225