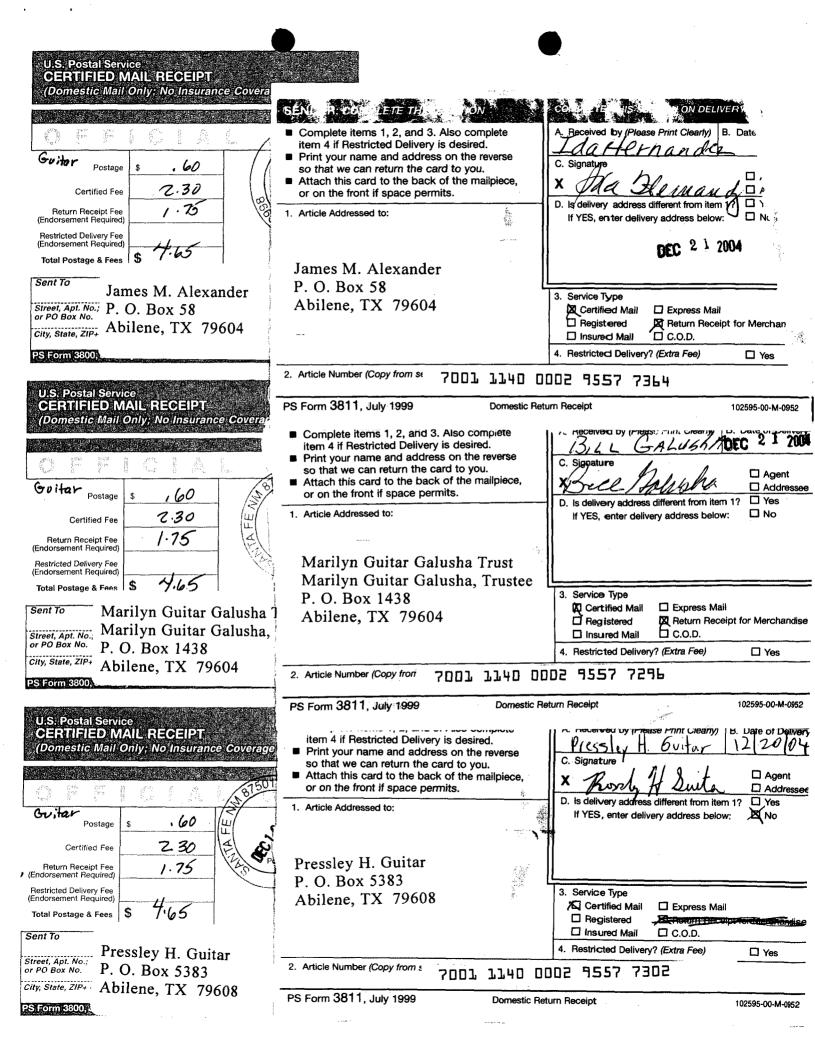

### (Guitar BFL Com #1)

Section 17:Unit Letter B Township 25 South, Range 25 East, NMPM Eddy County, New Mexico

- 1. James Kelly Polk 12 August Abilene, TX 79606
- 2. Marilyn Guitar Galusha Trust Marilyn Guitar Galusha, Trustee P O Box 1438 Abilene, TX 79604
- 3. Pressley H. Guitar P O Box 5383 Abilene, TX 79608
- 4. Brett Guitar Witherspoon P O Box 100635 Fort Worth, TX 76185
- 5. Whitten Guitar Witherspoon 4508 Tall Meadow Lane Forth Worth, TX 76133
- 6. Wende Witherspoon Morgan 1720 Southwicke Flower Mount, TX 75022
- John Guitar Witherspoon, Jr. Lemonwood Drive Forth Worth, TX 76133-7012
- Jeri Alexander Lott
   9102 Vicksburg Ave. #17
   Lubbock, TX 79424
- 9. James M. Alexander P O Box 58 Abilene, TX 79604
- 10. Martha Jane Rhodes P O Box 58 Abilene, TX 79604