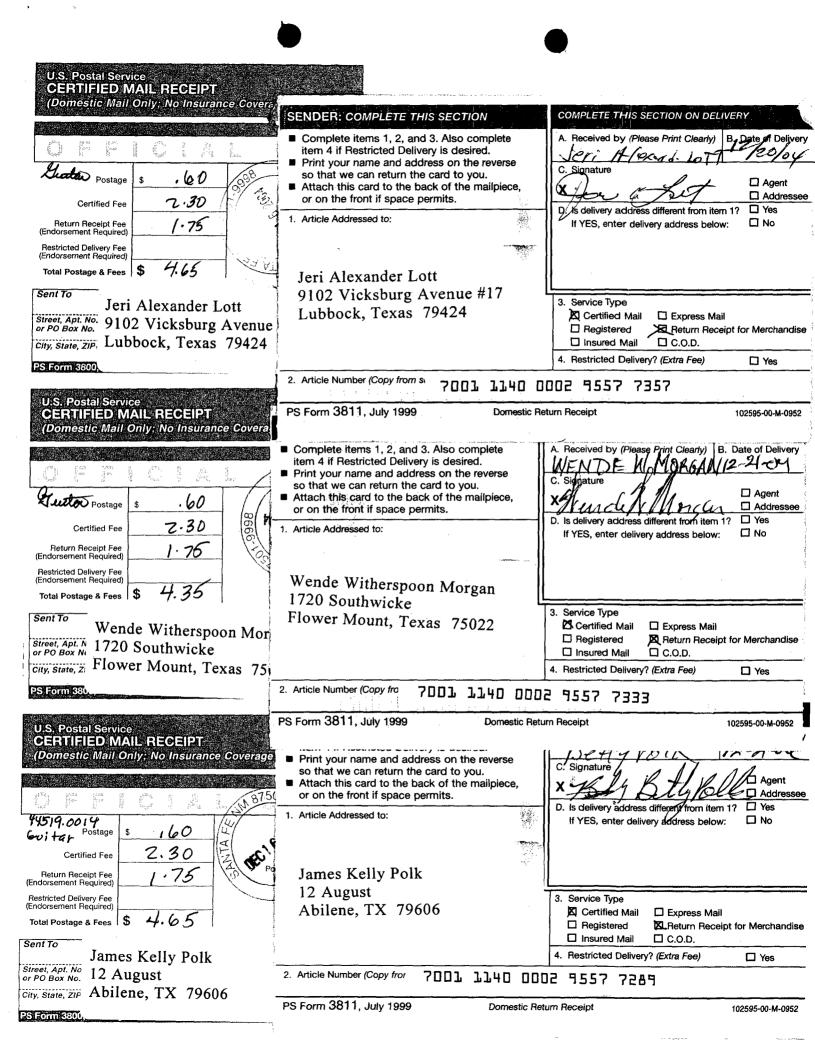

### (Guitar BFL Com #1)

Section 17:Unit Letter B Township 25 South, Range 25 East, NMPM Eddy County, New Mexico

- 1. James Kelly Polk 12 August Abilene, TX 79606
- 2. Marilyn Guitar Galusha Trust Marilyn Guitar Galusha, Trustee P O Box 1438 Abilene, TX 79604
- 3. Pressley H. Guitar P O Box 5383 Abilene, TX 79608
- 4. Brett Guitar Witherspoon P O Box 100635 Fort Worth, TX 76185
- 5. Whitten Guitar Witherspoon 4508 Tall Meadow Lane Forth Worth, TX 76133
- 6. Wende Witherspoon Morgan 1720 Southwicke Flower Mount, TX 75022
- John Guitar Witherspoon, Jr. Lemonwood Drive Forth Worth, TX 76133-7012
- Jeri Alexander Lott
   9102 Vicksburg Ave. #17
   Lubbock, TX 79424
- 9. James M. Alexander P O Box 58 Abilene, TX 79604
- 10. Martha Jane Rhodes P O Box 58 Abilene, TX 79604