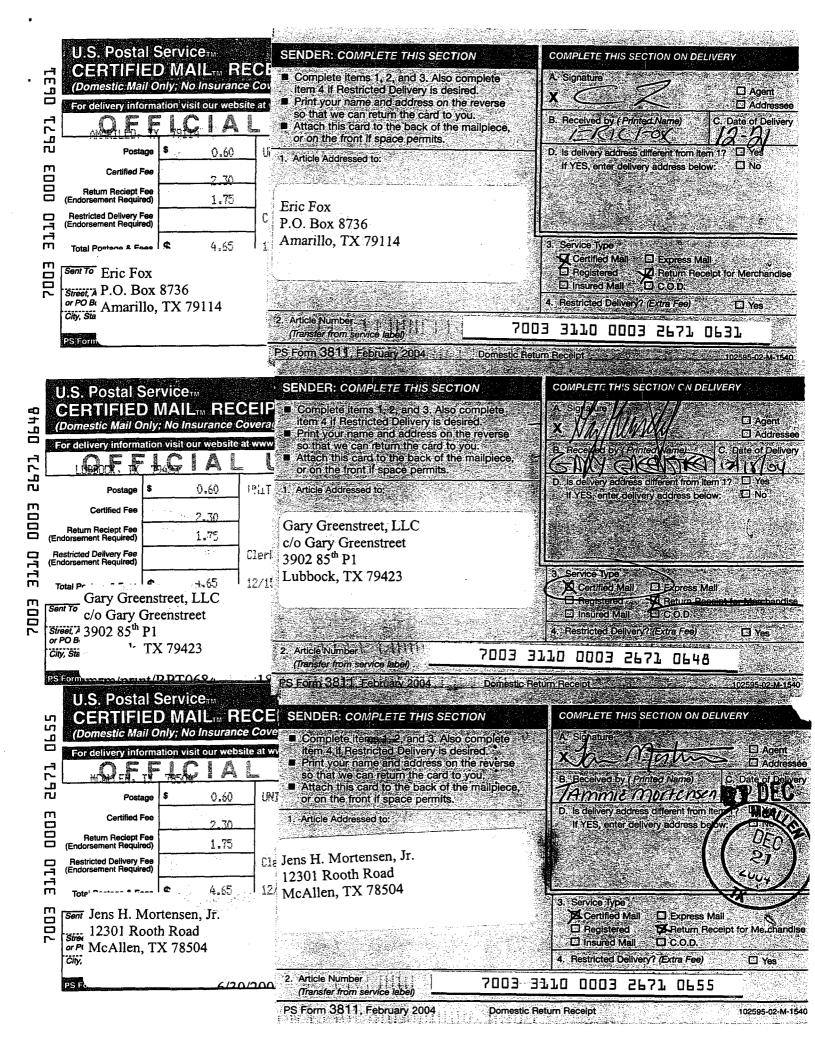

Yours truly,

Fred C. Bryla // Vice President

Via Certified/Return Receipt Mail

December 13, 2004

Larami, Ltd. c/o George Placke 545 N Upper Broadway #507 Corpus Christi, Texas 78476

> Re: Townsend #2 Well SE/4NE/4 Section 10 Township 13 South, Range 38 East Lea County, New Mexico

Gentlemen:

Matrix New Mexico Operating Company, LLC proposes the drilling of the Townsend #2 well as a 9,800' Wolfcamp test in the above captioned 40 acre spacing unit. An Authority for Expenditure is enclosed for your review.

Yours truly,

Fred C. Bryla ( Vice President

Via Certified/Return Receipt Mail

December 13, 2004

Lindsay Production & Royalties c/o Sidney Lindsay 112 E. Pecan Street, Suite 500 San Antonio, Texas 78205

> Re: Townsend #2 Well SE/4NE/4 Section 10 Township 13 South, Range 38 East Lea County, New Mexico