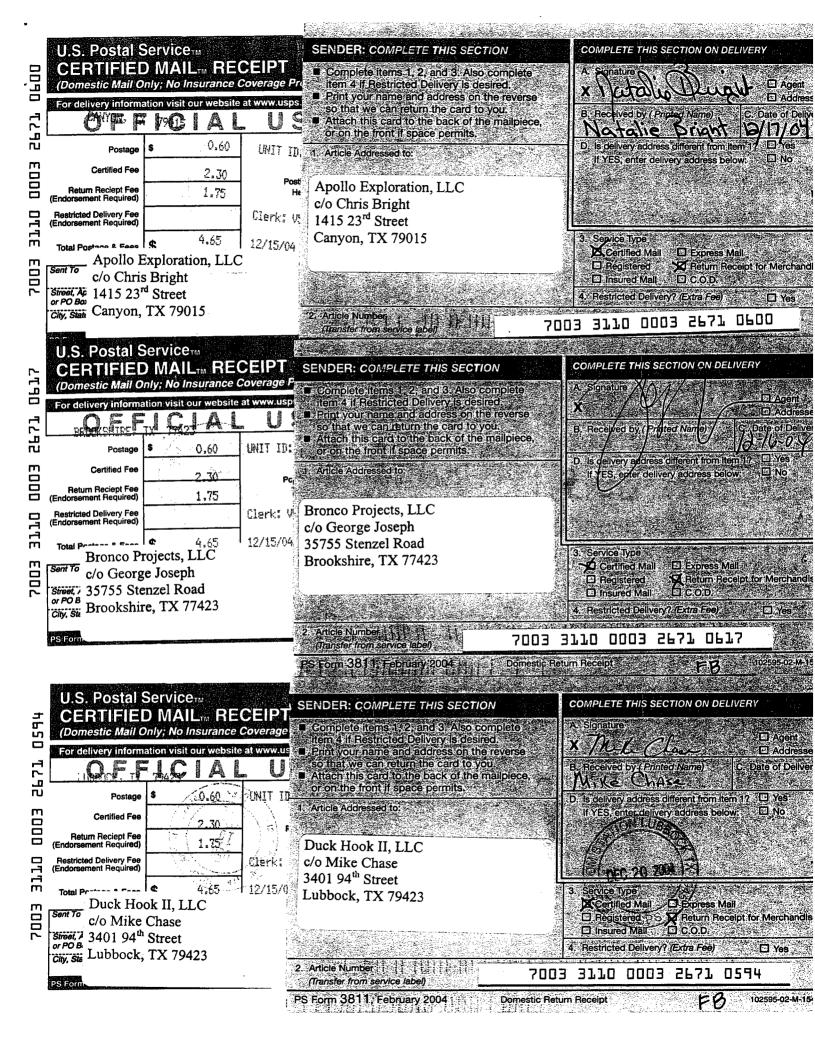

Via Certified/Return Receipt Mail

December 13, 2004

Apollo Exploration, LLC c/o Chris Bright 1415 23<sup>rd</sup> Street Canyon, Texas 79015

> Re: Townsend #2 Well SE/4NE/4 Section 10 Township 13 South, Range 38 East Lea County, New Mexico

> Re: Townsend #2 Well SE/4NE/4 Section 10 Township 13 South, Range 38 East Lea County, New Mexico

Gentlemen:

Matrix New Mexico Operating Company, LLC proposes the drilling of the Townsend #2 well as a 9,800' Wolfcamp test in the above captioned 40 acre spacing unit. An Authority for Expenditure is enclosed for your review.

Yours truly,

Fred C. Bryla

Vice President

Via Certified/Return Receipt Mail

December 13, 2004

Gary Greenstreet, LLC c/o Gary Greenstreet 3902 85<sup>th</sup> Pl Lubbock, Texas 79423

> Re: Townsend #2 Well SE/4NE/4 Section 10 Township 13 South, Range 38 East Lea County, New Mexico

Gentlemen:

Matrix New Mexico Operating Company, LLC proposes the drilling of the Townsend #2 well as a 9,800' Wolfcamp test in the above captioned 40 acre spacing unit. An Authority for Expenditure is enclosed for your review.

Yours truly,

Fred C. Bryla/ Vice President

Via Certified/Return Receipt Mail

December 13, 2004

Jens H. Mortensen, Jr. 12301 Rooth Rd. McAllen, Texas 78504

> Re: Townsend #2 Well SE/4NE/4 Section 10 Township 13 South, Range 38 East Lea County, New Mexico