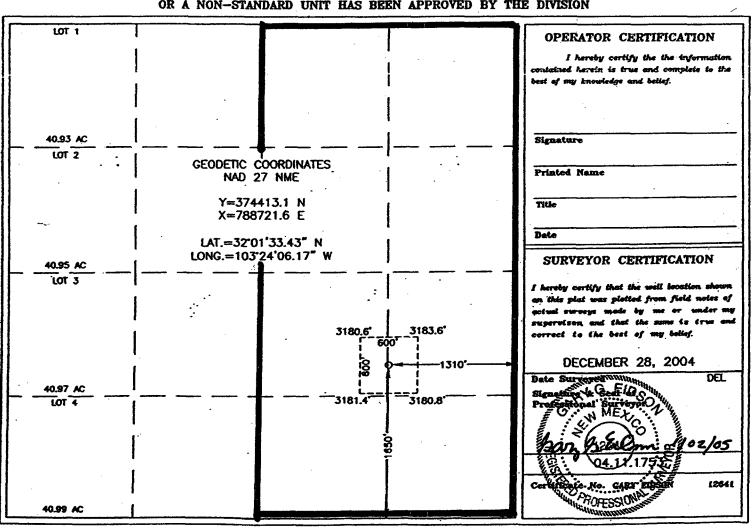

RE: Well Proposal - Beckham 19 #1 Well (AFE NO. 1050023)

E/2 of Section 19-T26S-R35E, NMPM Madera Prospect; Lea County, New Mexico

Dear Mr. Coats:

Pure Resources, L.P. ("Pure"), as Operator, proposes to drill the Beckham 19 #1 well at a legal location approximately 1,650' FSL and 1,310' FEL of said Section 19 to a depth of 15,500' to test the Atoka formation ("Operation"). We currently plan to spud the well in late February or early March 2005. The total cost of the Operation is estimated to be \$3,868,323, and a detailed description of such cost is set out in the enclosed Authorization for Expenditure.

Our records reflect that you own 55% of 1/16 unleased mineral interest (9.625 net acres) in the N/2 NE/4, SW/4 NE/4 and SE/4 of said Section 19 (280 acres), being a 3.0078125% interest in the 320 acre spacing unit (E/2 of Section 19).