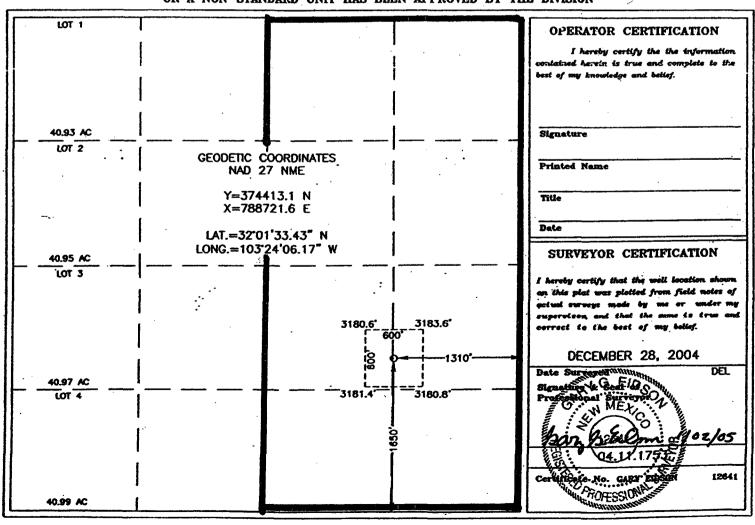

W/2 of Section 19-T26S-R35E, NMPM Madera Prospect; Lea County, New Mexico

Dear Mr. Coats:

Pure Resources, L.P. ("Pure"), as Operator, proposes to drill the Beckham 19 #1 well at a legal location approximately 1,650' FSL and 1,310' FEL of said Section 19 to a depth of 15,500' to test the Atoka formation ("Operation"). We plan to spud the well in late January or early February. The total cost of the Operation is estimated to be \$3,868,323, and a detailed description of such cost is set out in the enclosed Authorization for Expenditure.

Our records reflect that you own 55% of 1/16 unleased mineral interest (9.625 net acres) in the N/2 NE/4, SW/4 NE/4 and SE/4 of said Section 19 (280 acres), being a 3.0078125% interest in the 320 acre spacing unit (W/2 of Section 19).