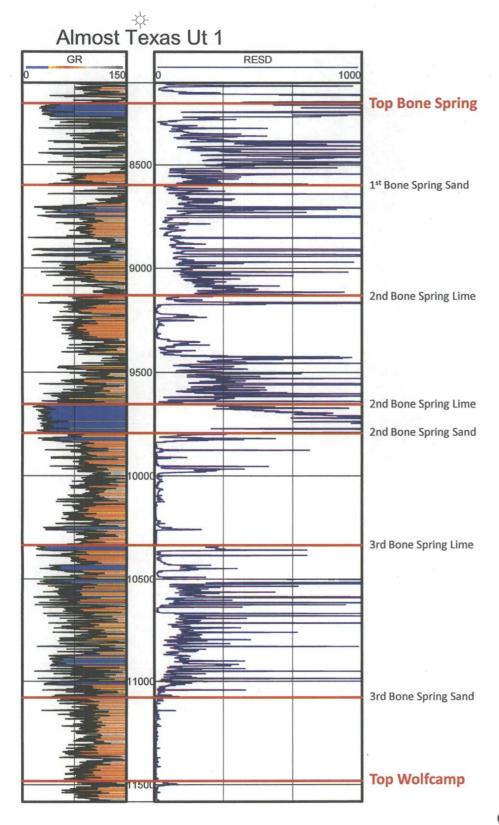

## TYPE LOG OF BONE SPRING INTERVAL



| SYSTEM  | SERIES    | DELAWARE<br>BASIN                                                                                                                                                                                                        |                         |            | NORTHWEST<br>SHELF |                     |      |
|---------|-----------|--------------------------------------------------------------------------------------------------------------------------------------------------------------------------------------------------------------------------|-------------------------|------------|--------------------|---------------------|------|
| PERMIAN | осноа     | Dewey Lake