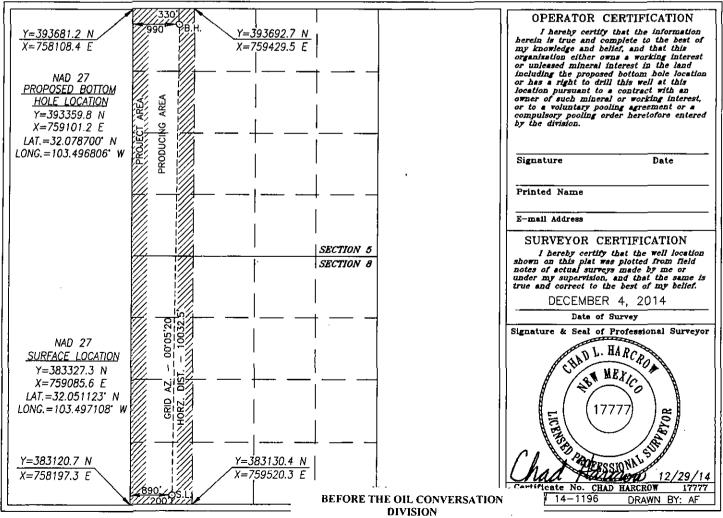

DISTRICT IV 1220 S. ST. FRANCIS DE., SANTA FE, NM 87505 Phone: (505) 476-3460 Fax: (505) 476-3462

□ AMENDED REPORT

| Te: (000) 410-0400 FEE: (000) 410 0 | WELL LOCATION AND ACREAGE DEDICATION PLAT |                 |
|-------------------------------------|-------------------------------------------|-----------------|
| API Number                          | Pool Code Pool Name                       |                 |
| Property Code                       | Property Name                             | Well Number     |
| OGRID No.                           | GUNNER 8 FEDERAL COM Operator Name        | 9H<br>Elevation |
| OGREE NO.                           | COG OPERATING, LLC                        | 3361.3          |

## Surface Location

| UL or lot No. | Section | Township      | Range | Lot Idn | Feet from the | North/South line | Feet from the | East/West line | County |
|---------------|---------|---------------|-------|---------|---------------|------------------|---------------|----------------|--------|
| М             | 8       | 26 <b>-</b> S | 34-E  |         | 200'          | SOUTH            | 890'          | WEST           | LEA    |

## Bottom Hole Location If Different From Surface

| UL or lot No.  | Section   | Township    | Range         | Lot Idn | Feet from the | North/South line | Feet from the | East/West line | County |
|----------------|-----------|-------------|---------------|---------|---------------|------------------|---------------|----------------|--------|
| D              | 5         | 26-S        | 34-E          |         | 330'          | NORTH            | 990'          | WEST           | LEA    |
| Dedicated Acre | s Joint 0 | r Infill Co | nsolidation ( | Code Or | der No.       |                  |               |                |        |
|                |           |             |               |         |               |                  |               |                |        |