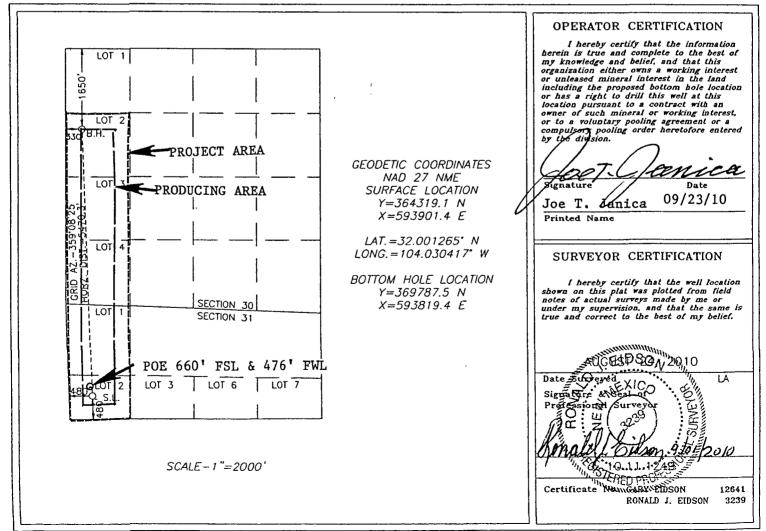

DISTRICT I 1625 N. FRENCH DR., HOBBS, NM 88240

DISTRICT II 1301 W. GRAND AVENUE, ARTESIA, NM 88210

DISTRICT III 1000 Rio Brazos Rd., Aztec, NM 87410

DISTRICT IV WELL LOCATION AND ACREAGE DEDICATION PLAT □ AMENDED REPORT 1220 S. ST. FRANCIS DR., SANTA FE, NM 87505 Pool Code API Number Pool Name 16800 DELAWARE RIVER-BONE SPRING **Property** Name Well Number Property Code COPPERHEAD FEE A 1H OGRID No. **Operator** Name Elevation OGX RESOURCES 2928 217955

Surface Location UL or lot No. Section Township Lot Idn Feet from the North/South line Feet from the East/West line Range

| 2 | 31 | 26-S | 29-E | 480 | SOUTH | 480 | WEST | EDDY |
|---|----|------|------|-----|-------|-----|------|------|
|   |    |      |      |     |       |     |      |      |

Bottom Hole Location If Different From Surface Lot Idn Fast from the North /South line Fast from the Fast /West line County Township Paneo

| UL or lot No.                                                | Section | Township | Range | Lot Idn | Feet from the | North/South line | Feet from the | East/West line | County |
|--------------------------------------------------------------|---------|----------|-------|---------|---------------|------------------|---------------|----------------|--------|
| 2                                                            | 30      | 26-S     | 29-E  |         | 1650          | NORTH            | 330           | WEST           | EDDY   |
| Dedicated Acres Joint or Infill Consolidation Code Order No. |         |          |       |         |               |                  |               |                |        |
| 183.9                                                        |         |          |       |         |               |                  |               |                |        |