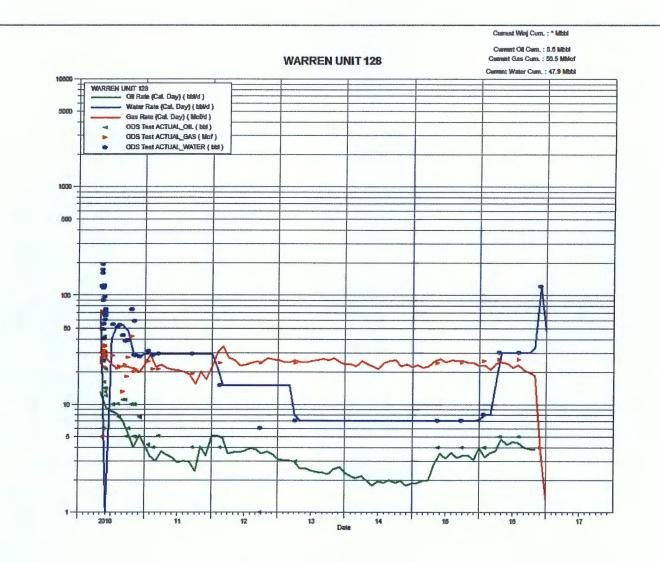

The Warren Unit 128 was recompleted in to the Drinkard in April of 2010.

The capital investment of \$633M was spent for completion. Operating costs of \$7.50/boe were used based on the last 12 months lease operating statements.

Income to date was based on prices for historical production. Future production income was calculated using carry-forward pricing. This price was determined by assuming a flat non-escalated value of \$40.00/BO and \$2.00/MCF, which accounts for NGL production and revenue. The economic analysis was run on a discount factor of 13%.

ConocoPhillips hereby recommends well be determined non-commercial.

| Avg. Daily Production |
|-----------------------|
| 12.9 BOPD, 24 MCFD    |
| 9.3 BOPD, 26 MCFD     |
| 8.6 BOPD, 23 MCFD     |
| 8.3 BOPD, 21 MCFD     |
| 7 BOPD, 22 MCFD       |
| 5.4 BOPD, 22 MCFD     |
| 4 BOPD, 21 MCFD       |
| 5.2 BOPD, 20 MCFD     |
| 4.1 BOPD, 23 MCFD     |
| 3.3 BOPD, 28 MCFD     |
| 3 BOPD, 22 MCFD       |
| 3.6 BOPD, 23 MCFD     |
| 3.4 BOPD, 21 MCFD     |
| 3.2 BOPD, 21 MCFD     |
| 2.9 BOPD, 20 MCFD     |
| 3 BOPD, 20 MCFD       |
|                       |

| 9/1/2011  | 3 BOPD, 19 MCFD   |
|-----------|-------------------|
| 10/1/2011 | 2.4 BOPD, 15 MCFD |
| 11/1/2011 | 4.1 BOPD, 20 MCFD |
| 12/1/2011 | 3.4 BOPD, 17 MCFD |
| 1/1/2012  | 5.1 BOPD, 22 MCFD |
| 2/1/2012  | 5.1 BOPD, 30 MCFD |
| 3/1/2012  | 4.9 BOPD, 34 MCFD |
| 4/1/2012  | 3.5 BOPD, 27 MCFD |
| 5/1/2012  | 3.6 BOPD, 26 MCFD |
| 6/1/2012  | 3.6 BOPD, 23 MCFD |
| 7/1/2012  | 3.7 BOPD, 23 MCFD |
| 8/1/2012  | 3.9 BOPD, 24 MCFD |
| 9/1/2012  | 3.8 BOPD, 25 MCFD |
| 10/1/2012 | 3.5 BOPD, 24 MCFD |
| 11/1/2012 | 3.6 BOPD, 27 MCFD |
| 12/1/2012 | 3.5 BOPD, 26 MCFD |
| 1/1/2012  | 3.1 BOPD, 25 MCFD |
| 2/1/2013  | 3 BOPD, 25 MCFD   |
| 3/1/2013  | 3 BOPD, 24 MCFD   |
| 4/1/2013  | 2.9 BOPD, 25 MCFD |
| 5/1/2013  | 2.6 BOPD, 24 MCFD |
|           |                   |
| 6/1/2013  | 2.5 BOPD, 25 MCFD |
| 7/1/2013  | 2.4 BOPD, 25 MCFD |
| 8/1/2013  | 2.4 BOPD, 25 MCFD |
| 9/1/2013  | 2.3 BOPD, 26 MCFD |
| 10/1/2013 | 2.3 BOPD, 25 MCFD |
| 11/1/2013 | 2.5 BOPD, 27 MCFD |
| 12/1/2013 | 2.6 BOPD, 24 MCFD |
| 1/1/2014  | 2.3 BOPD, 23 MCFD |
| 2/1/2014  | 2.2 BOPD, 23 MCFD |
| 3/1/2014  | 2.1 BOPD, 22 MCFD |
| 4/1/2014  | 2.2 BOPD, 25 MCFD |
| 5/1/2014  | 2 BOPD, 23 MCFD   |
| 6/1/2014  | 1.8 BOPD, 22 MCFD |
| 7/1/2014  | 1.9 BOPD, 21 MCFD |
| 8/1/2014  | 1.9 BOPD, 24 MCFD |
| 9/1/2014  | 2 BOPD, 25 MCFD   |
| 10/1/2014 | 1.9 BOPD, 25 MCFD |
| 11/1/2014 | 1.9 BOPD, 22 MCFD |
| 12/1/2014 | 1.8 BOPD, 23 MCFD |
| 1/1/2015  | 1.8 BOPD, 22 MCFD |
| 2/1/2015  | 1.9 BOPD, 23 MCFD |
| 3/1/2015  | 2 BOPD, 22 MCFD   |
| 4/1/2015  | 2 BOPD, 22 MCFD   |
| 5/1/2015  | 2.8 BOPD, 25 MCFD |
| 6/1/2015  | 3.5 BOPD, 26 MCFD |

| 7/1/2015  | 3.2 BOPD, 24 MCFD |
|-----------|-------------------|
| 8/1/2015  | 3.5 BOPD, 26 MCFD |
| 9/1/2015  | 3.2 BOPD, 25 MCFD |
| 10/1/2015 | 3.3 BOPD, 25 MCFD |
| 11/1/2015 | 3.3 BOPD, 24 MCFD |
| 12/1/2015 | 3.1 BOPD, 24 MCFD |
| 1/1/2016  | 3.9 BOPD, 23 MCFD |
| 2/1/2016  | 3.3 BOPD, 23 MCFD |
| 3/1/2016  | 3.5 BOPD, 21 MCFD |
| 4/1/2016  | 3.7 BOPD, 24 MCFD |
| 5/1/2016  | 4.7 BOPD, 24 MCFD |
| 6/1/2016  | 4.2 BOPD, 24 MCFD |
| 7/1/2016  | 4.5 BOPD, 22 MCFD |
| 8/1/2016  | 4.4 BOPD, 23 MCFD |
| 9/1/2016  | 4 BOPD, 20 MCFD   |
| 10/1/2016 | 3.9 BOPD, 20 MCFD |
| 11/1/2016 | 3.8 BOPD, 18 MCFD |
| 12/1/2016 | 0 BOPD, 3 MCFD    |
| 1/1/2017  | 0 BOPD, 1 MCFD    |
| 2/1/2017  | 0 BOPD, 0 MCFD    |
| 3/1/2017  | 0 BOPD, 0 MCFD    |
|           |                   |