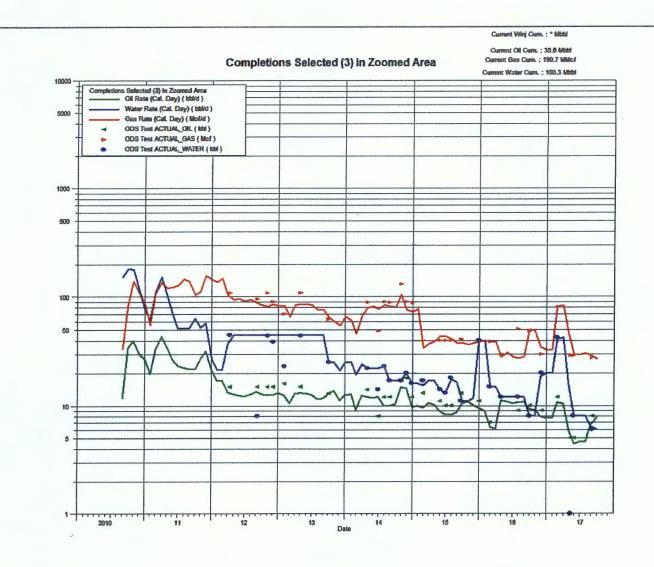

The Warren Unit 128 was recompleted in to the Drinkard in April of 2010.

The capital investment of \$633M was spent for completion. Operating costs of \$7.50/boe were used based on the last 12 months lease operating statements.

ConocoPhillips hereby recommends well be determined non-commercial.

| Avg. Daily Production |
|-----------------------|
| 12.9 BOPD, 24 MCFD    |
| 9.3 BOPD, 26 MCFD     |
| 8.6 BOPD, 23 MCFD     |
| 8.3 BOPD, 21 MCFD     |
| 7 BOPD, 22 MCFD       |
| 5.4 BOPD, 22 MCFD     |
| 4 BOPD, 21 MCFD       |
| 5.2 BOPD, 20 MCFD     |
| 4.1 BOPD, 23 MCFD     |
| 3.3 BOPD, 28 MCFD     |
| 3 BOPD, 22 MCFD       |
| 3.6 BOPD, 23 MCFD     |
| 3.4 BOPD, 21 MCFD     |
| 3.2 BOPD, 21 MCFD     |
| 2.9 BOPD, 20 MCFD     |
| 3 BOPD, 20 MCFD       |
|                       |

| 9/1/2011  | 3 BOPD, 19 MCFD   |
|-----------|-------------------|
| 10/1/2011 | 2.4 BOPD, 15 MCFD |
| 11/1/2011 | 4.1 BOPD, 20 MCFD |
| 12/1/2011 | 3.4 BOPD, 17 MCFD |
| 1/1/2012  | 5.1 BOPD, 22 MCFD |
| 2/1/2012  | 5.1 BOPD, 30 MCFD |
| 3/1/2012  | 4.9 BOPD, 34 MCFD |
| 4/1/2012  | 3.5 BOPD, 27 MCFD |
| 5/1/2012  | 3.6 BOPD, 26 MCFD |
| 6/1/2012  | 3.6 BOPD, 23 MCFD |
| 7/1/2012  | 3.7 BOPD, 23 MCFD |
| 8/1/2012  | 3.9 BOPD, 24 MCFD |
| 9/1/2012  | 3.8 BOPD, 25 MCFD |
| 10/1/2012 | 3.5 BOPD, 24 MCFD |
| 11/1/2012 | 3.6 BOPD, 27 MCFD |
| 12/1/2012 | 3.5 BOPD, 26 MCFD |
| 1/1/2012  | 3.1 BOPD, 25 MCFD |
| 2/1/2013  | 3 BOPD, 25 MCFD   |
| 3/1/2013  | 3 BOPD, 24 MCFD   |
| 4/1/2013  | 2.9 BOPD, 25 MCFD |
| 5/1/2013  | 2.6 BOPD, 24 MCFD |
|           |                   |
| 6/1/2013  | 2.5 BOPD, 25 MCFD |
| 7/1/2013  | 2.4 BOPD, 25 MCFD |
| 8/1/2013  | 2.4 BOPD, 25 MCFD |
| 9/1/2013  | 2.3 BOPD, 26 MCFD |
| 10/1/2013 | 2.3 BOPD, 25 MCFD |
| 11/1/2013 | 2.5 BOPD, 27 MCFD |
| 12/1/2013 | 2.6 BOPD, 24 MCFD |
| 1/1/2014  | 2.3 BOPD, 23 MCFD |
| 2/1/2014  | 2.2 BOPD, 23 MCFD |
| 3/1/2014  | 2.1 BOPD, 22 MCFD |
| 4/1/2014  | 2.2 BOPD, 25 MCFD |
| 5/1/2014  | 2 BOPD, 23 MCFD   |
| 6/1/2014  | 1.8 BOPD, 22 MCFD |
| 7/1/2014  | 1.9 BOPD, 21 MCFD |
| 8/1/2014  | 1.9 BOPD, 24 MCFD |
| 9/1/2014  | 2 BOPD, 25 MCFD   |
| 10/1/2014 | 1.9 BOPD, 25 MCFD |
| 11/1/2014 | 1.9 BOPD, 22 MCFD |
| 12/1/2014 | 1.8 BOPD, 23 MCFD |
| 1/1/2015  | 1.8 BOPD, 22 MCFD |
| 2/1/2015  | 1.9 BOPD, 23 MCFD |
| 3/1/2015  | 2 BOPD, 22 MCFD   |
| 4/1/2015  | 2 BOPD, 22 MCFD   |
| 5/1/2015  | 2.8 BOPD, 25 MCFD |
| 6/1/2015  | 3.5 BOPD, 26 MCFD |

| 7/1/2015  | 3.2 BOPD, 24 MCFD |
|-----------|-------------------|
| 8/1/2015  | 3.5 BOPD, 26 MCFD |
| 9/1/2015  | 3.2 BOPD, 25 MCFD |
| 10/1/2015 | 3.3 BOPD, 25 MCFD |
| 11/1/2015 | 3.3 BOPD, 24 MCFD |
| 12/1/2015 | 3.1 BOPD, 24 MCFD |
| 1/1/2016  | 3.9 BOPD, 23 MCFD |
| 2/1/2016  | 3.3 BOPD, 23 MCFD |
| 3/1/2016  | 3.5 BOPD, 21 MCFD |
| 4/1/2016  | 3.7 BOPD, 24 MCFD |
| 5/1/2016  | 4.7 BOPD, 24 MCFD |
| 6/1/2016  | 4.2 BOPD, 24 MCFD |
| 7/1/2016  | 4.5 BOPD, 22 MCFD |
| 8/1/2016  | 4.4 BOPD, 23 MCFD |
| 9/1/2016  | 4 BOPD, 20 MCFD   |
| 10/1/2016 | 3.9 BOPD, 20 MCFD |
| 11/1/2016 | 3.8 BOPD, 18 MCFD |
| 12/1/2016 | 0 BOPD, 3 MCFD    |
| 1/1/2017  | 0 BOPD, 1 MCFD    |
| 2/1/2017  | 0 BOPD, 0 MCFD    |
| 3/1/2017  | 0 BOPD, 0 MCFD    |
|           |                   |