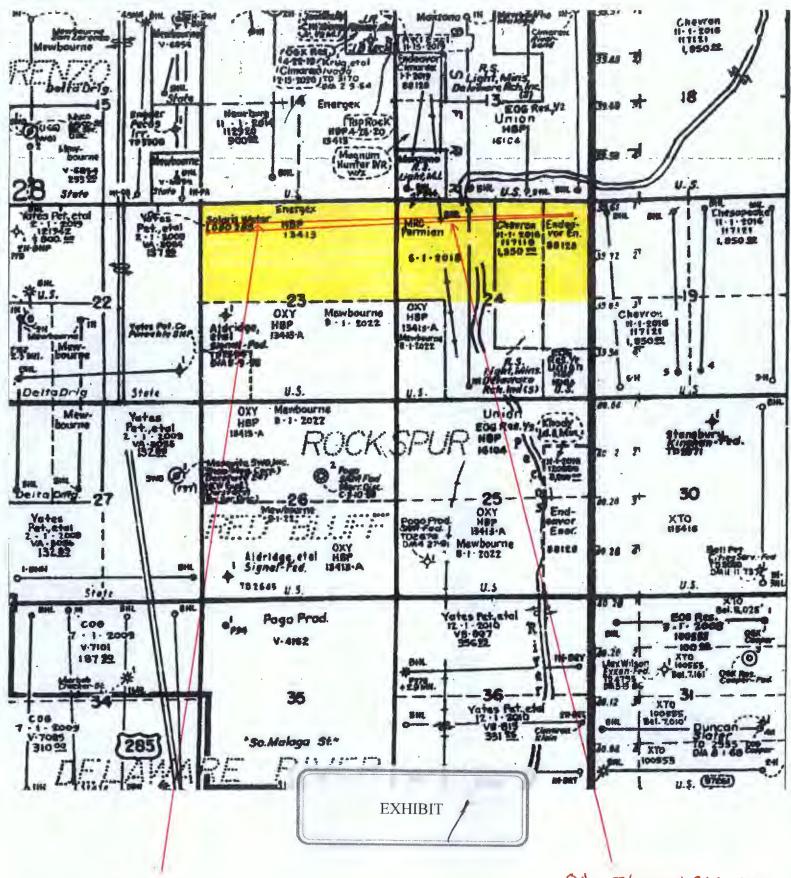

### TRACT OWNERSHIP Oxbow 23/24 W1DA #1H Oxbow 23/24 W2DA #2H N/2 of Section 23 & N/2 of Section 24 Township 25 South, Range 28 East Eddy County, New Mexico

### N/2 of Section 23 and N/2 of Section 24: Wolfcamp formation:

Mewbourne Oil Company, et al 500 W. Texas Ave., Suite 1020 Midland, TX 79701 <u>% Leasehold Interest</u> 87.500000%

\*Chevron U.S.A., Inc. 6301 Deauville Blvd Midland, TX 79706 12.500000%

Re: Oxbow 23/24 W1DA Fed Com #1H 600' FNL & 205' FWL (SL) (Section 23) 330' FNL & 330' FEL (BHL) (Section 24) Section 23, T25S, R28E; Section 24, T25S, R28E Eddy County, New Mexico

Ladies and Gentlemen:

Mewbourne Oil Company ("Mewbourne") as Operator hereby proposes to form a 2,560.00 acre Working Interest Unit ("WIU") covering the referenced Sections 23 & 24, as well as Sections 25 & 26, T25S, R28E for oil and gas production. The targeted interval for the proposed unit is the Wolfcamp formation. According to our records, Chevron U.S.A., Inc. ("Chevron") owns a 100% interest in the N/2 of Sec. 23. Accordingly, Chevron would own a 12.500000% working interest in the proposed WIU (100% interest X 320 gross acres = 320 net acres/ 2560 unit acres = 12.500000% WIU acres).

Mewbourne as Operator hereby proposes to drill the referenced well at the above referenced surface location (SL) to the referenced bottom hole location (BHL). The proposed well will be drilled to an approximate true vertical depth (TVD) of 10,005 feet subsurface to evaluate the Wolfcamp Formation. The proposed well will have a measured depth (MD) of approximately 19,690 feet. The N/2 of Section 23 and N/2 of Section 24 will be dedicated to the well as the proration unit.

Re: Oxbow 23/24 W2DA Fed Com #2H 650' FNL & 205' FWL (SL) (Section 23) 330' FNL & 330' FEL (BHL) (Section 24) Section 23, T25S, R28E; Section 24, T25S, R28E Eddy County, New Mexico

Ladies and Gentlemen:

Mewbourne as Operator hereby proposes to drill the referenced well at the above referenced surface location (SL) to the referenced bottom hole location (BHL). The proposed well will be drilled to an approximate true vertical depth (TVD) of 10,805 feet subsurface to evaluate the Wolfcamp Formation. The proposed well will have a measured depth (MD) of approximately 20,440 feet. The N/2 of Section 23 and N/2 of Section 24 will be dedicated to the well as the proration unit.