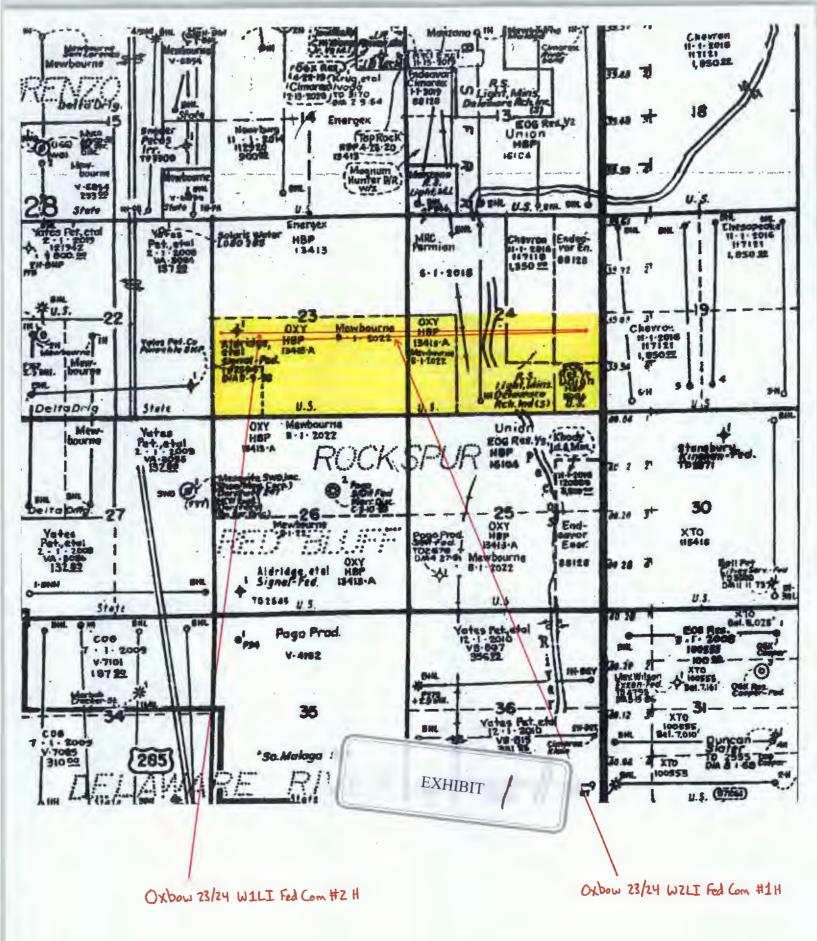

# TRACT OWNERSHIP Oxbow 23/24 W2LI #1H Oxbow 23/24 W1LI #2H S/2 of Section 23 & S/2 of Section 24 Township 25 South, Range 28 East Eddy County, New Mexico

2150' FSL & 205' FWL (SL) (Section 23) 2200' FSL & 330' FEL (BHL) (Section 24) Section 23, T25S, R28E; Section 24, T25S, R28E

Eddy County, New Mexico

Re: Oxbow 23/24 W1LI Fed Com #2H

2200' FSL & 205' FWL (SL) (Section 23) 2200' FSL & 330' FEL (BHL) (Section 24) Section 23, T25S, R28E; Section 24, T25S, R28E Eddy County, New Mexico

Ladies and Gentlemen: