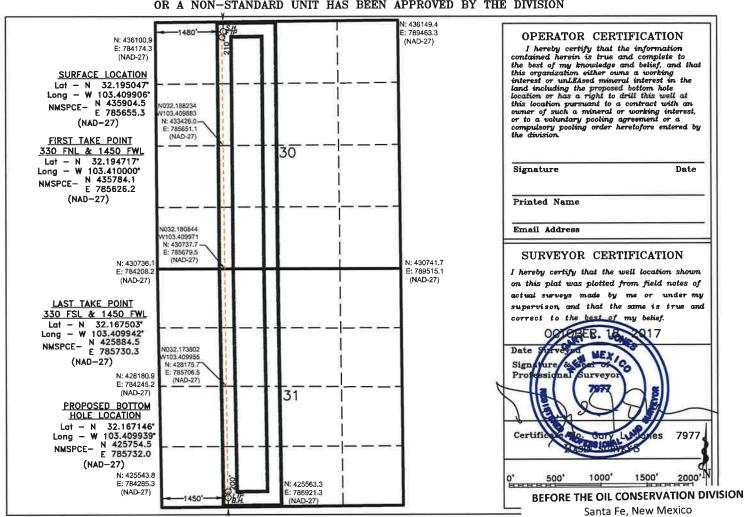

#### WELL LOCATION AND ACREAGE DEDICATION PLAT

Pool Code

Joint or Infill Consolidation Code

☐ AMENDED REPORT

|               |         |          | ·      |          |                |                  | 1001 Nume     |                |        |  |
|---------------|---------|----------|--------|----------|----------------|------------------|---------------|----------------|--------|--|
| Property      | Code    |          |        |          | Property Nan   | ne               |               | Well No        | ımber  |  |
|               |         |          |        | FAS      | CINATOR FE     | D COM            |               | 60             | 2H     |  |
| OGRID N       | 0.      |          |        |          | Operator Nam   | ne               |               | Elevation      |        |  |
|               |         |          |        | CO       | G OPERATIN     | G, LLC           |               | 335            | 9'     |  |
|               |         |          |        |          | Surface Loc    | ation            |               |                |        |  |
| UL or lot No. | Section | Township | Range  | Lot Idn  | Feet from the  | North/South line | Feet from the | East/West line | County |  |
| С             | 30      | 24 S     | 35 E   |          | 210            | NORTH            | 1480          | WEST           | LEA    |  |
|               | 7.      |          | Bottom | Hole Loc | ation If Diffe | erent From Sur   | face          |                |        |  |
| UL or lot No. | Section | Township | Range  | Lot Idn  | Feet from the  | North/South line | Feet from the | East/West line | County |  |
| N             | 31      | 24 S     | 35 E   |          | 200            | SOUTH            | 1450          | WEST           | LEA    |  |

NO ALLOWABLE WILL BE ASSIGNED TO THIS COMPLETION UNTIL ALL INTERESTS HAVE BEEN CONSOLIDATED OR A NON-STANDARD UNIT HAS BEEN APPROVED BY THE DIVISION

Order No.

Exhibit No. 2 Submitted by: COG OPERATING LLC Hearing Date: July 26, 2018 Case Nos. 16219 & 16220