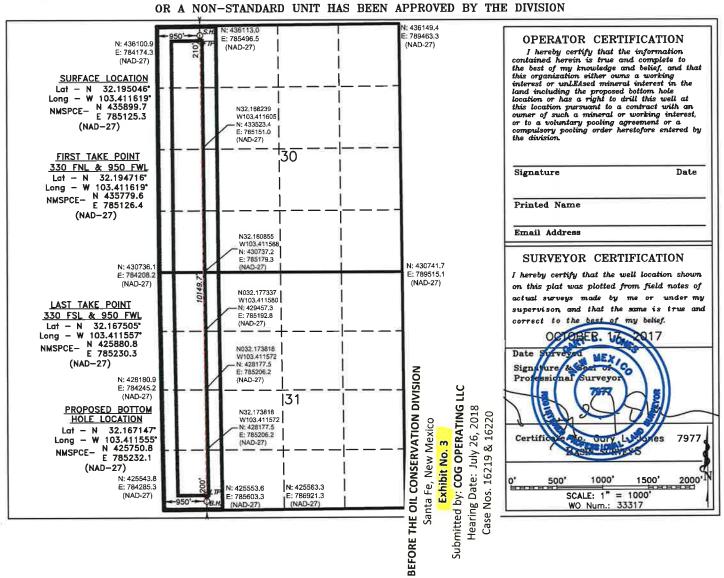

#### WELL LOCATION AND ACREAGE DEDICATION PLAT

AMENDED REPORT

| API Number    | Pool Code | Pool Name   |             |
|---------------|-----------|-------------|-------------|
| Property Code | Prop      | erty Name   | Well Number |
|               | FASCINATO | DR FED COM  | 601H        |
| OGRID No.     | Oper      | ator Name   | Elevation   |
|               | COG OPE   | RATING, LLC | 3346'       |

#### Surface Location

| UL or lot No. | Section | Township | Renge | Lot Idn | Feet from the | North/South line | Foot from the | East/West line | County |
|---------------|---------|----------|-------|---------|---------------|------------------|---------------|----------------|--------|
| C             | 30      | 24 S     | 35 E  |         | 210           | NORTH            | 2130          | WEST           | LEA    |

#### Bottom Hole Location If Different From Surface

| UL or lot No.  | Section 31 | Township<br>24 S | Range<br>35 E | Lot Ida  | Feet from the | North/South line<br>SOUTH | Feet from the<br>1950 | East/West line WEST | County |
|----------------|------------|------------------|---------------|----------|---------------|---------------------------|-----------------------|---------------------|--------|
| Dedicated Acre |            |                  | asolidation ( | Code Ore | der No.       | 19                        |                       |                     |        |

NO ALLOWABLE WILL BE ASSIGNED TO THIS COMPLETION UNTIL ALL INTERESTS HAVE BEEN CONSOLIDATED OR A NON-STANDARD UNIT HAS BEEN APPROVED BY THE DIVISION

BEFORE THE OIL CONSERVATION DIVISION

Santa Fe, New Mexico
Exhibit No. 1