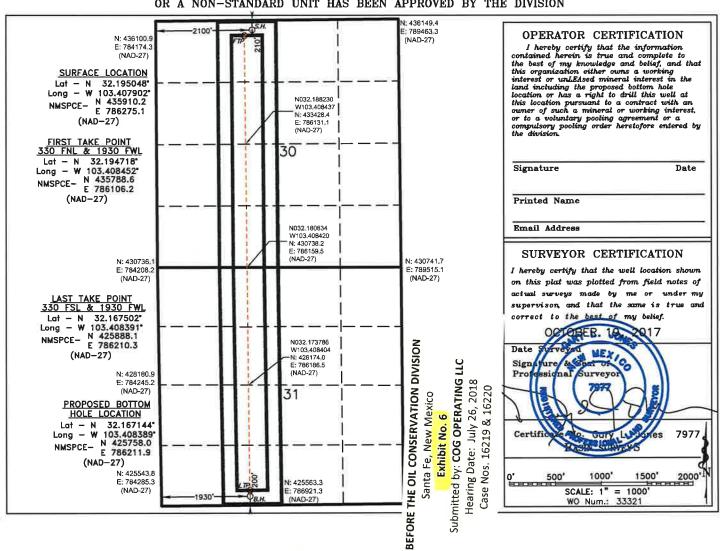

#### WELL LOCATION AND ACREAGE DEDICATION PLAT

☐ AMENDED REPORT

| API            | Number  |              | ]                                | Pool Code |                             |                  | Pool Name     |                     |        |  |
|----------------|---------|--------------|----------------------------------|-----------|-----------------------------|------------------|---------------|---------------------|--------|--|
| Property (     | Code    |              |                                  | FAS       | Property Nam<br>SCINATOR FE |                  |               | Well Number<br>702H |        |  |
| OGRID N        | o.      |              | Operator Name COG OPERATING, LLC |           |                             |                  |               | Elevat<br>334       |        |  |
|                |         |              |                                  |           | Surface Loca                | ation            |               |                     |        |  |
| UL or lot No.  | Section | Township     | Range                            | Lot Idn   | Feet from the               | North/South line | Feet from the | East/West line      | County |  |
| С              | 30      | 24 S         | 35 E                             |           | 210                         | NORTH            | 2100          | WEST                | LEA    |  |
|                |         |              | Bottom                           | Hole Loc  | eation If Diffe             | rent From Sur    | face          |                     |        |  |
| UL or lot No.  | Section | Township     | Range                            | Lot Idn   | Feet from the               | North/South line | Feet from the | East/West line      | County |  |
| N              | 31      | 24 S         | 35 E                             | ,         | 200                         | SOUTH            | 1930          | WEST                | LEA    |  |
| Dedicated Acre | Joint o | r Infill Con | nsolidation (                    | Code Ore  | der No.                     |                  |               |                     |        |  |

NO ALLOWABLE WILL BE ASSIGNED TO THIS COMPLETION UNTIL ALL INTERESTS HAVE BEEN CONSOLIDATED OR A NON-STANDARD UNIT HAS BEEN APPROVED BY THE DIVISION

1000 Rio Brazos Rd., Aztec, NM 87410 Phone (606) 334-6178 Fax: (505) 334-6170