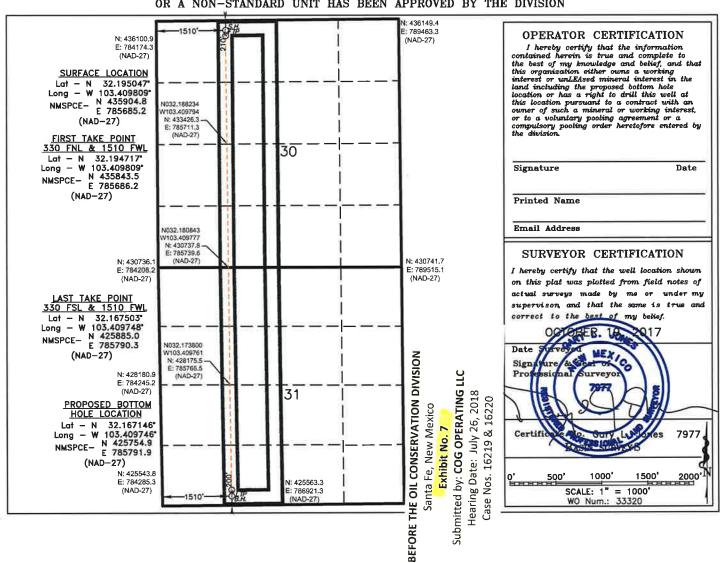

# OIL CONSERVATION DIVISION 1226 South St. Francis Dr.

☐ AMENDED REPORT

Santa Fe, New Mexico 87505

| none (000) 470-3400 I | No. Section Towns 30 24  No. Section Towns 31 24 |            | WELL LO        | CATION    | AND A             | CREA             | GE DEDICATION    | ON PLAT       | □ AMENDED          | REPORT |
|-----------------------|--------------------------------------------------|------------|----------------|-----------|-------------------|------------------|------------------|---------------|--------------------|--------|
| API                   | Number                                           |            | 1              | Pool Code |                   |                  |                  | Pool Name     |                    |        |
| Property              | Code                                             |            |                | FAS       | Proper<br>SCINATO | rty Nam<br>R FEI |                  |               | Well No.           |        |
| OGRID N               | D.                                               |            |                | CC        | Operat<br>OG OPER | or Nam<br>RATIN( |                  |               | Elevation<br>3358' |        |
|                       |                                                  |            |                |           | Surfac            | e Loca           | ntion            |               |                    |        |
| UL or lot No.         | Section                                          | Township   | Range          | Lot Idn   | Feet from         | n the            | North/South line | Feet from the | East/West line     | County |
| С                     | 30                                               | 24 S       | 35 E           |           | 210               | 0                | NORTH            | 1510          | WEST               | LEA    |
|                       |                                                  |            | Bottom         | Hole Lo   | cation If         | Diffe            | rent From Sur    | face          |                    |        |
| UL or lot No.         | Section                                          | Township   | Range          | Lot Idn   | Feet from         | n the            | North/South line | Feet from the | East/West line     | County |
| N                     | 31                                               | 24 S       | 35 E           |           | 200               | 0                | SOUTH            | 1510          | WEST               | LEA    |
| Dedicated Acre        | s Joint o                                        | r Infill C | onsolidation ( | Code Or   | der No.           |                  |                  |               |                    |        |

NO ALLOWABLE WILL BE ASSIGNED TO THIS COMPLETION UNTIL ALL INTERESTS HAVE BEEN CONSOLIDATED OR A NON-STANDARD UNIT HAS BEEN APPROVED BY THE DIVISION

į į į , t

DISTRICT I DIDITATUL 1 1025 N. French Dr., Hobbs, NM 88240 Phome (676) 583-6161 Fax (576) 593-0720 DISTRICT II 811 S. First St., Artesia, NM 86210 Phome (676) 748-1283 Fax (676) 748-9720 DISTRICT III