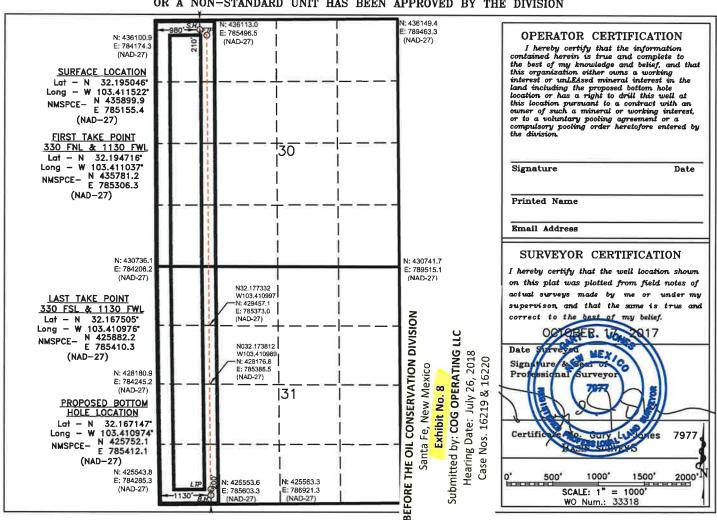

NO ALLOWABLE WILL BE ASSIGNED TO THIS COMPLETION UNTIL ALL INTERESTS HAVE BEEN CONSOLIDATED OR A NON-STANDARD UNIT HAS BEEN APPROVED BY THE DIVISION

BEFORE THE OIL CONSERVATION DIVISION

Santa Fe, New Mexico
Exhibit No. 1

Submitted by: COG OPERATING LLC

Hearing Date: July 26, 2018 Case Nos. 16219 & 16220 DISTRICT I 1625 N. French Dr., Hobbs, NM 88240 Phone (575) 393-6161 Fax: (575) 393-0720 BISTRICT II 811 S. First St., Artesia, NM 88210 Phone (575) 748-1283 Fax: (576) 748-9720