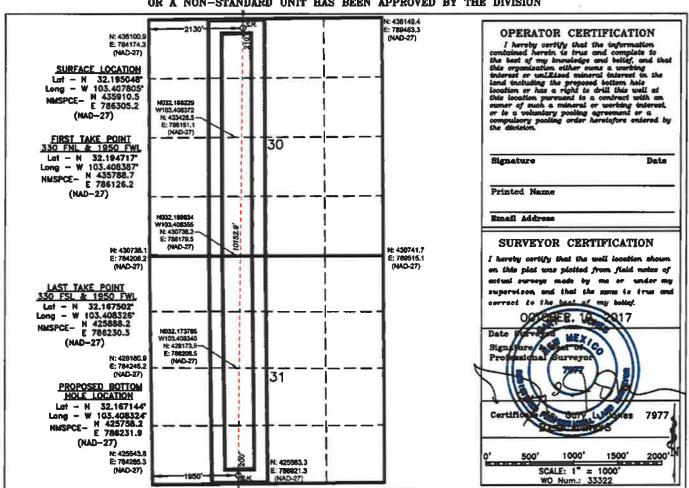

#### WELL LOCATION AND ACREAGE DEDICATION PLAT

AMENDED REPORT

| API Number    | Pool Code | Pool Name   |             |
|---------------|-----------|-------------|-------------|
| Property Code | Prop      | erty Name   | Well Number |
|               | FASCINATO | DR FED COM  | 601H        |
| OGRID No.     | Oper      | ator Name   | Elevation   |
|               | COG OPE   | RATING, LLC | 3346'       |

#### Surface Location

| UL or lot No. | Section | Township | Renge | Lot Idn | Feet from the | North/South line | Foot from the | East/West line | County |
|---------------|---------|----------|-------|---------|---------------|------------------|---------------|----------------|--------|
| C             | 30      | 24 S     | 35 E  |         | 210           | NORTH            | 2130          | WEST           | LEA    |

#### Bottom Hole Location If Different From Surface

| UL or lot No.  | Section 31 | Township<br>24 S | Range<br>35 E | Lot Ida  | Feet from the | North/South line<br>SOUTH | Feet from the<br>1950 | East/West line WEST | County |
|----------------|------------|------------------|---------------|----------|---------------|---------------------------|-----------------------|---------------------|--------|
| Dedicated Acre |            |                  | asolidation ( | Code Ore | der No.       | 19                        |                       |                     |        |

NO ALLOWABLE WILL BE ASSIGNED TO THIS COMPLETION UNTIL ALL INTERESTS HAVE BEEN CONSOLIDATED OR A NON-STANDARD UNIT HAS BEEN APPROVED BY THE DIVISION

BEFORE THE OIL CONSERVATION DIVISION

Santa Fe, New Mexico
Exhibit No. 1