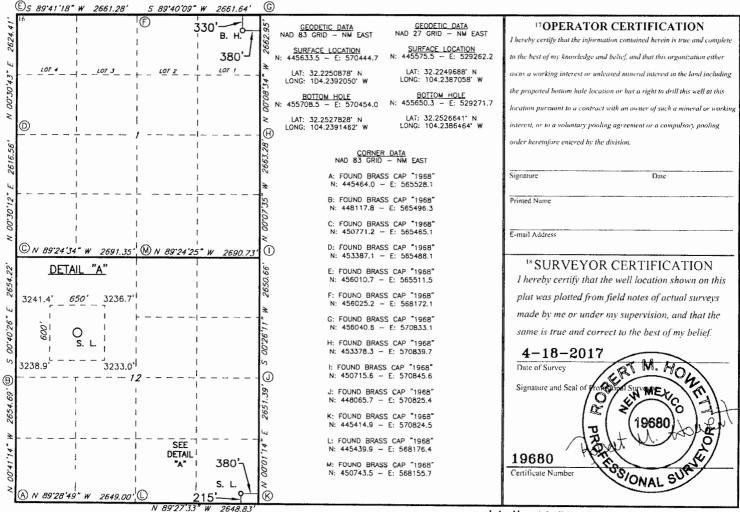

☐ AMENDED REPORT

WELL LOCATION AND ACREAGE DEDICATION PLAT

| I                                                               | API Number |           |                  | <sup>2</sup> Pool Cod | 2             |                  | ne                                     |                |                     |  |
|-----------------------------------------------------------------|------------|-----------|------------------|-----------------------|---------------|------------------|----------------------------------------|----------------|---------------------|--|
| 4Property Code  SProperty Name  RIVERBOAT 12/1 WOPA FEDERAL COM |            |           |                  |                       |               |                  | <sup>6</sup> Well Number<br><b>1 H</b> |                |                     |  |
| OGRID NO.  *Operator Name  MEWBOURNE OIL COMPANY                |            |           |                  |                       |               |                  |                                        |                | 9Elevation<br>3237' |  |
|                                                                 |            |           |                  |                       | 10 Surface    | Location         |                                        |                |                     |  |
| UL or lot no.                                                   | Section    | Townsh    | ip Range         | Lot Idn               | Feet from the | North/South line | Feet From the                          | East/West line | County              |  |
| P                                                               | 12         | 24S       | 26E              |                       | 215           | SOUTH            | 380                                    | EAST           | EDDY                |  |
|                                                                 |            |           | 11 ]             | Bottom F              | Hole Location | If Different Fro | om Surface                             |                |                     |  |
| UL or lot no.                                                   | Section    | Townsh    | ip Range         | Lot Idn               | Feet from the | North/South line | Feet from the                          | East/West line | County              |  |
| 1                                                               | 1          | 24S       | 26E              |                       | 330           | NORTH            | 380                                    | EAST           | EDDY                |  |
| 12 Dedicated Acres                                              | 13 Joint   | or Infill | 14 Consolidation | Code 15               | Order No.     |                  |                                        |                | L                   |  |

#### WELL LOCATION AND ACREAGE DEDICATION PLAT

| i                                               | API Number                                          |          |       | <sup>2</sup> Pool Code |               |                  |                      |                |                                       |  |  |
|-------------------------------------------------|-----------------------------------------------------|----------|-------|------------------------|---------------|------------------|----------------------|----------------|---------------------------------------|--|--|
| 4Property Code  RIVERBOAT 12/1 W2PA FEDERAL COM |                                                     |          |       |                        |               |                  | 6 Well Number<br>1 H |                |                                       |  |  |
| <sup>7</sup> OGRID                              | 7 OGRID NO.  8 Operator Name  MEWBOURNE OIL COMPANY |          |       |                        |               |                  |                      |                | <sup>9</sup> Elevation<br><b>3237</b> |  |  |
|                                                 |                                                     |          |       |                        | 10 Surface    | Location         |                      |                |                                       |  |  |
| UL or lot no.                                   | Section                                             | Township | Range | Lot Idn                | Feet from the | North/South line | Feet From the        | East/West line | County                                |  |  |
| P                                               | 12                                                  | 24S      | 26E   |                        | 215           | SOUTH            | 330                  | EAST           | EDDY                                  |  |  |
|                                                 | 11 Bottom Hole Location If Different From Surface   |          |       |                        |               |                  |                      |                |                                       |  |  |
| UL or lot no.                                   | Section                                             | Township | Range | Lot Idn                | Feet from the | North/South line | Feet from the        | East/West line | County                                |  |  |
| 1                                               | 1                                                   | 24S      | 26E   |                        | 330           | NORTH            | 330                  | EAST           | EDDY                                  |  |  |

No allowable will be assigned to this completion until all interest have been consolidated or a non-standard unit has been approved by the division.

15 Order No.

14 Consolidation Code

| (            | E)s 89°41′18  | "W 2661.28'         |               | W 2661.64'       | <u>©</u>     |                                                      |                                                      |                                                                                                                                                  |
|--------------|---------------|---------------------|---------------|------------------|--------------|------------------------------------------------------|------------------------------------------------------|--------------------------------------------------------------------------------------------------------------------------------------------------|
| 24.41'       | 15            |                     | (E)           | 330'             | 62.95        | GEODETIC DATA<br>NAD 83 GRID — NM EAST               | <u>GEODETIC DATA</u><br>NAD 27 GRID — NM EAST        | 17 OPERATOR CERTIFICATION  1 hereby certify that the information contained herein is true and complete                                           |
| E 2624.      |               | 1                   | !<br>!        | i 330'-          | 8            | <u>SURFACE LOCATION</u><br>N: 445633.0 — E: 570494.7 | <u>SURFACE LOCATION</u><br>N: 445575.1 - E: 529312.2 | to the best of my knowledge and belief, and that this organization either                                                                        |
|              |               |                     | <u> </u>      | T - LOT 1        | 74. W        | LAT: 32.2250864° N<br>LONG: 104.2390433° W           | LAT: 32.2249674° N<br>LONG: 104.2385441° W           | owns a working interest or unleased mineral interest in the land including                                                                       |
| 00'50'43"    |               | 1                   | !<br>!        | ]<br>!           | .,80.0       | <u>BOTTOM HOLE</u><br>N: 455708.7 — E: 570504.0      | <u>BOTTOM HOLE</u><br>N: 455650.6 - E: 529321.7      | the proposed hottom hole location or has a right to drill this well at this                                                                      |
| >            | (D)           |                     | 1             | <br>             | 0 % (        | LAT: 32.2527835* N<br>LONG: 104.2389845* W           | LAT: 32.2526648° N<br>LONG: 104.2384847° W           | location pursuant to a contract with an owner of such a mineral or working interest, or to a voluntory pooling agreement or a compulsory pooling |
| ,99          |               | <u> </u>            | 1<br>1        |                  | <i>28,</i> ⊕ |                                                      | , DATA                                               | order heretofore entered by the division.                                                                                                        |
| 2616.        |               | i<br>I              | <br>          | 1<br>1           | 2663.        | CORNER<br>NAD 83 GRID                                |                                                      |                                                                                                                                                  |
| 3 .          |               | i<br>               | !<br>L        | <u> </u>         | £            | A: FOUND BRAS<br>N: 445464.0 —                       |                                                      | Signature Date                                                                                                                                   |
| 00.30,12     |               | 1                   | !<br>!        | 1                | 27,35        | B: FOUND BRAS<br>N: 448117.8 -                       |                                                      | Printed Name                                                                                                                                     |
| N 00         |               |                     | <br>          | 1                | 00 N         | C: FOUND BRAS<br>N: 450771.2 —                       |                                                      | E-mail Address                                                                                                                                   |
|              | -             | '4" W 2691.35'      | M N 89'24'2   | 5" W 2690.73     | 10           | D: FOUND BRAS<br>N: 453387.1                         |                                                      | BOURNEYOR GERTIFICATION                                                                                                                          |
| 2654.22      | DETA          | AIL "A"             | '<br> <br>    | 1                | 50.66        | E: FOUND BRAS<br>N: 456010.7 —                       |                                                      | 18 SURVEYOR CERTIFICATION  I hereby certify that the well location shown on this                                                                 |
| - 1          | 3241.4        | <i>550′</i> 3236.7' | !<br>!        | •<br>            | , 26         | F: FOUND BRAS<br>N: 456025.2 —                       |                                                      | plat was plotted from field notes of actual surveys                                                                                              |
| 3.9Z         | ا ,<br>ا م    |                     | }             | !                | , '.'        | G: FOUND BRAS<br>N: 456040.6 -                       |                                                      | made by me or under my supervision, and that the                                                                                                 |
| 92,04.00     | 009           | S. L.               | !<br>!        | [                | 92.00        | H: FOUND BRAS<br>N: 453378,3 —                       |                                                      | same is true and correct to the best of my belief.  4-18-2017                                                                                    |
| ς            | 3238.9,       | 3233.0              | ا             |                  | S            | I: FOUND BRASS<br>N: 450715.6                        | S CAP "1968"                                         | Date of Survey                                                                                                                                   |
| @, <i>69</i> |               | T 7.                | /<br>         |                  | 39'©         | J: FOUND BRAS                                        | S CAP "1968"                                         | Signature and Seal of Processing Survey                                                                                                          |
| 2654.        |               | 1 1                 |               | <br>             | 2651.        | N: 448065.7<br>K: FOUND BRAS                         | S CAP "1968"                                         | 19680                                                                                                                                            |
| ž            |               | <u> </u>            | <u>-</u>      | <br><del> </del> | ξ, ξ.        | N: 445414.9 —<br>L: FOUND BRAS!                      |                                                      |                                                                                                                                                  |
| 41.14        |               |                     | DETAIL<br>"A" | ו<br>י 330'ה     | 1,10.        | N: 445439.9 -<br>M: FOUND BRAS                       |                                                      | 19680                                                                                                                                            |
| V 00'41      |               | ·                   | _             | 5. L.            | 00 N         | N: 450743,5 -                                        |                                                      | Certificate Number                                                                                                                               |
| 1            | A) N 89°28'4. | 9" W 2649.00'       |               | 215'             | $\mathbb{R}$ |                                                      |                                                      |                                                                                                                                                  |