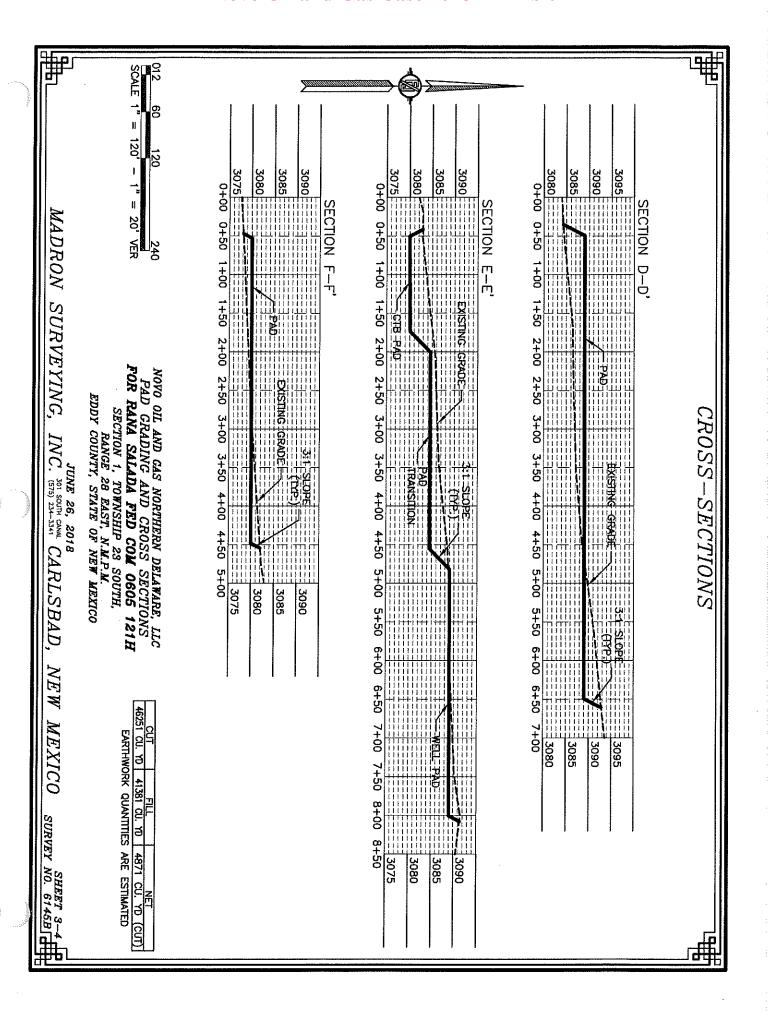

NOVO OIL AND GAS NORTHERN DELAWARE, LLC RANA SALADA FED COM 0605 121H

LOCATED 1127 FT. FROM THE NORTH LINE AND 335 FT. FROM THE EAST LINE OF SECTION 1, TOWNSHIP 23 SOUTH, RANGE 28 EAST, N.M.P.M. EDDY COUNTY, STATE OF NEW MEXICO