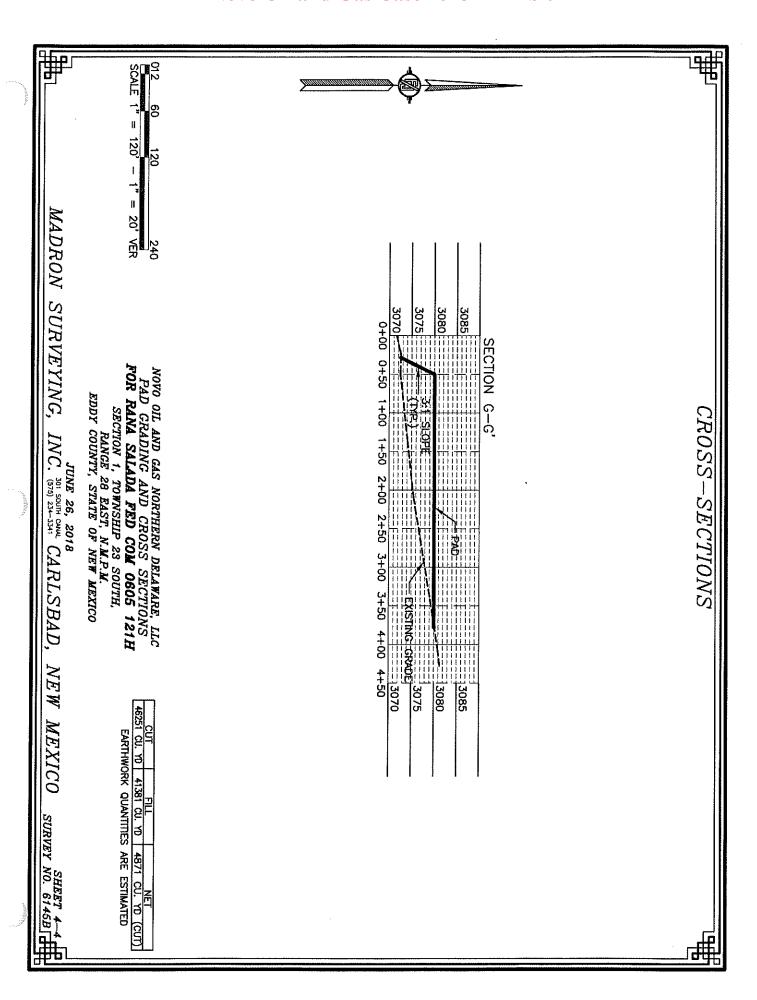

NOVO OIL AND GAS NORTHERN DELAWARE, LLC RANA SALADA FED COM 0605 121H

LOCATED 1127 FT. FROM THE NORTH LINE
AND 335 FT. FROM THE EAST LINE OF
SECTION 1, TOWNSHIP 23 SOUTH,
RANGE 28 EAST, N.M.P.M.
EDDY COUNTY, STATE OF NEW MEXICO