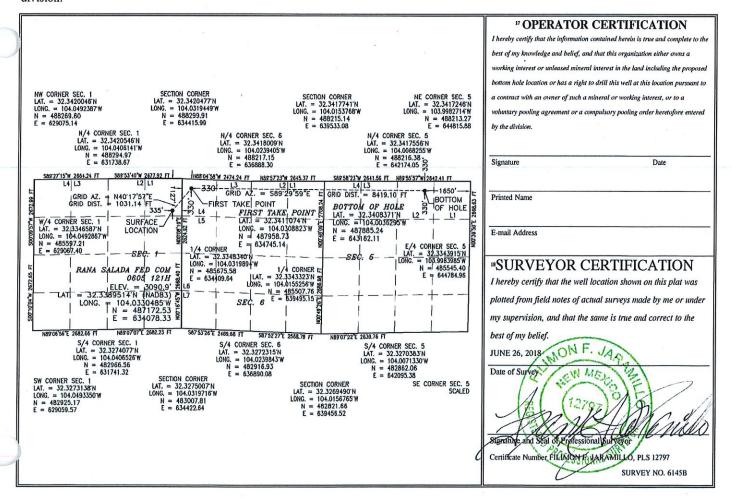

## WELL LOCATION AND ACREAGE DEDICATION PLAT

| API Number                                       |                                       |                                         |                  | Pool Co   | de            | Pool Name        |               |                 |                          |        |
|--------------------------------------------------|---------------------------------------|-----------------------------------------|------------------|-----------|---------------|------------------|---------------|-----------------|--------------------------|--------|
| <sup>4</sup> Property Code                       |                                       | <sup>5</sup> Property Name              |                  |           |               |                  |               |                 | <sup>6</sup> Well Number |        |
|                                                  |                                       | RANA SALADA FED COM 0605                |                  |           |               |                  |               |                 | 121H                     |        |
| OGRID No.                                        |                                       | <sup>8</sup> Operator Name              |                  |           |               |                  |               |                 | <sup>9</sup> Elevation   |        |
| 372920                                           |                                       | NOVO OIL AND GAS NORTHERN DELAWARE, LLC |                  |           |               |                  |               |                 | 3090.9                   |        |
|                                                  |                                       |                                         |                  |           |               |                  |               |                 |                          |        |
| UL or lot no.                                    | Section                               | Townsh                                  | ip Range         | Lot Idn   | Feet from the | North/South line | Feet from the | East/West line  |                          | County |
| 1                                                | 1                                     | 23 S                                    | 28 E             |           | 1127          | NORTH            | 335           | EAST            |                          | EDDY   |
| " Bottom Hole Location If Different From Surface |                                       |                                         |                  |           |               |                  |               |                 |                          |        |
| UL or lot no.                                    | Section                               | Townsh                                  | ip Range         | Lot Idn   | Feet from the | North/South line | Feet from the | East/ West line |                          | County |
| 1                                                | 5                                     | 23 S                                    | 29 E             |           | 330           | NORTH            | 1650          | EAST            |                          | EDDY   |
| 12 Dedicated Acres                               | dicated Acres 13 Joint or Infill 14 C |                                         | 14 Consolidation | Code 15 O | order No.     |                  |               |                 |                          |        |

No allowable will be assigned to this completion until all interests have been consolidated or a non-standard unit has been approved by the division.

NOVO OIL AND GAS NORTHERN DELAWARE, LLC
RANA SALADA FED COM 0605 121H

LOCATED 1127 FT. FROM THE NORTH LINE
AND 335 FT. FROM THE EAST LINE OF
SECTION 1, TOWNSHIP 23 SOUTH,
RANGE 28 EAST, N.M.P.M.
EDDY COUNTY, STATE OF NEW MEXICO

JUNE 26, 2018

SURVEY NO. 6145B

MADRON SURVEYING, INC. 301 SOUTH CANAL CARLSBAD, NEW MEXICO