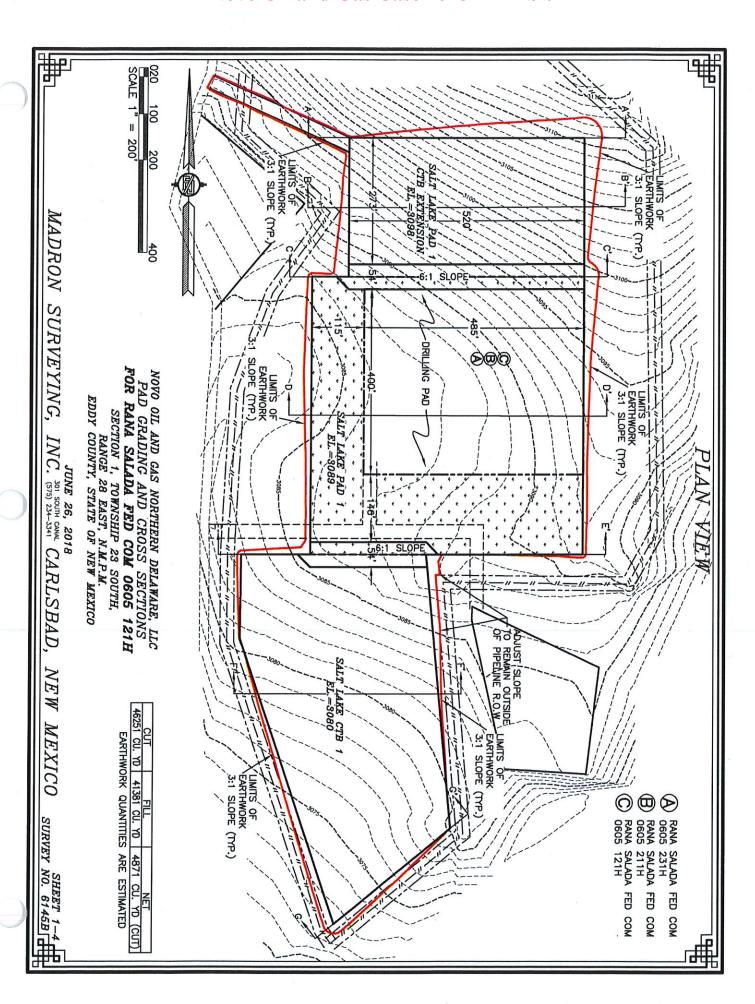

LOCATED 1127 FT. FROM THE NORTH LINE
AND 335 FT. FROM THE EAST LINE OF
SECTION 1, TOWNSHIP 23 SOUTH,
RANGE 28 EAST, N.M.P.M.
EDDY COUNTY, STATE OF NEW MEXICO

JUNE 26, 2018

SURVEY NO. 6145B

MADRON SURVEYING, INC. 301 SOUTH CANAL CARLSBAD, NEW MEXICO