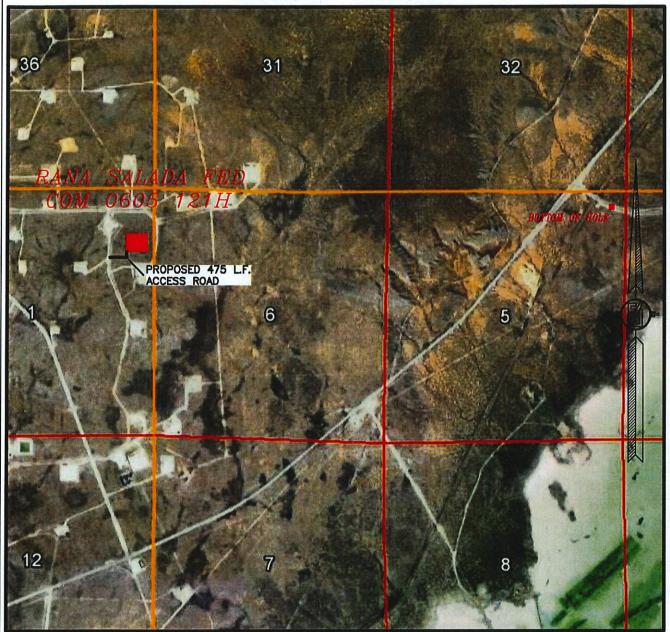

JUNE 26, 2018

SURVEY NO. 6145B

MADRON SURVEYING, INC. 301 SOUTH CANAL CARLSBAD, NEW MEXICO

SECTION 1, TOWNSHIP 23 SOUTH, RANGE 28 EAST, N.M.P.M. EDDY COUNTY, STATE OF NEW MEXICO AERIAL PHOTO

NOT TO SCALE AERIAL PHOTO: GOOGLE EARTH NOV. 2017

NOVO OIL AND GAS NORTHERN DELAWARE, LLC RANA SALADA FED COM 0605 121H

LOCATED 1127 FT. FROM THE NORTH LINE AND 335 FT. FROM THE EAST LINE OF SECTION 1, TOWNSHIP 23 SOUTH, RANGE 28 EAST, N.M.P.M. EDDY COUNTY, STATE OF NEW MEXICO