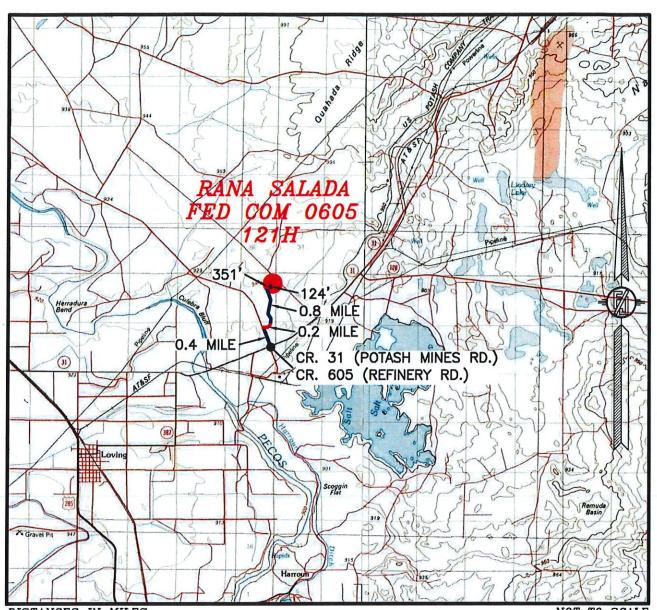

## SECTION 1, TOWNSHIP 23 SOUTH, RANGE 28 EAST, N.M.P.M. EDDY COUNTY, STATE OF NEW MEXICO VICINITY MAP

DISTANCES IN MILES

NOT TO SCALE

DIRECTIONS TO LOCATION FROM CR. 31 (POTASH MINES RD.) AND CR. 605 (REFINERY RD.), GO NORTH ON CR. 605 APPROX. 0.4 MILE, TURN RIGHT (EAST) ON CALICHE ROAD AND GO EAST AND NORTHEAST APPROX. 0.2 MILE TO A "Y" IN ROAD, TURN LEFT (NORTH) AND GO APPROX. 0.8 MILE TO A ROAD SURVEY, FOLLOW ROAD SURVEY EAST 351 AND NORTH 124' TO THE SOUTHWEST PAD CORNER FOR THIS LOCATION.