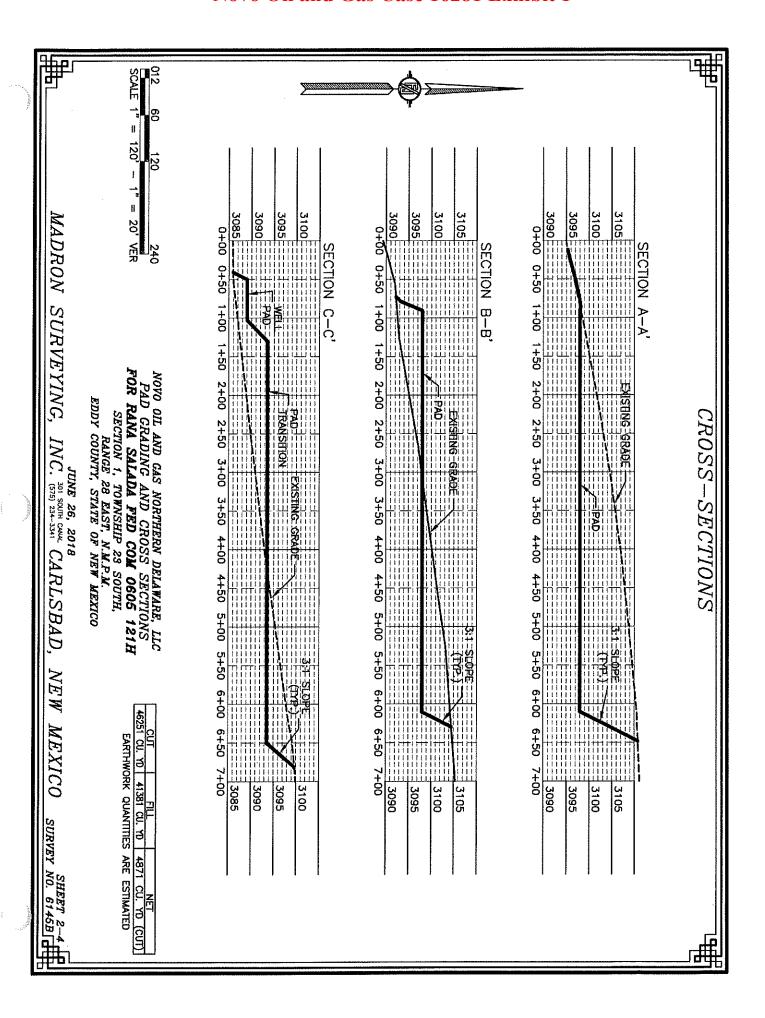

NOVO OIL AND GAS NORTHERN DELAWARE, LLC
RANA SALADA FED COM 0605 121H

LOCATED 1127 FT. FROM THE NORTH LINE
AND 335 FT. FROM THE EAST LINE OF
SECTION 1, TOWNSHIP 23 SOUTH,
RANGE 28 EAST, N.M.P.M.
EDDY COUNTY, STATE OF NEW MEXICO