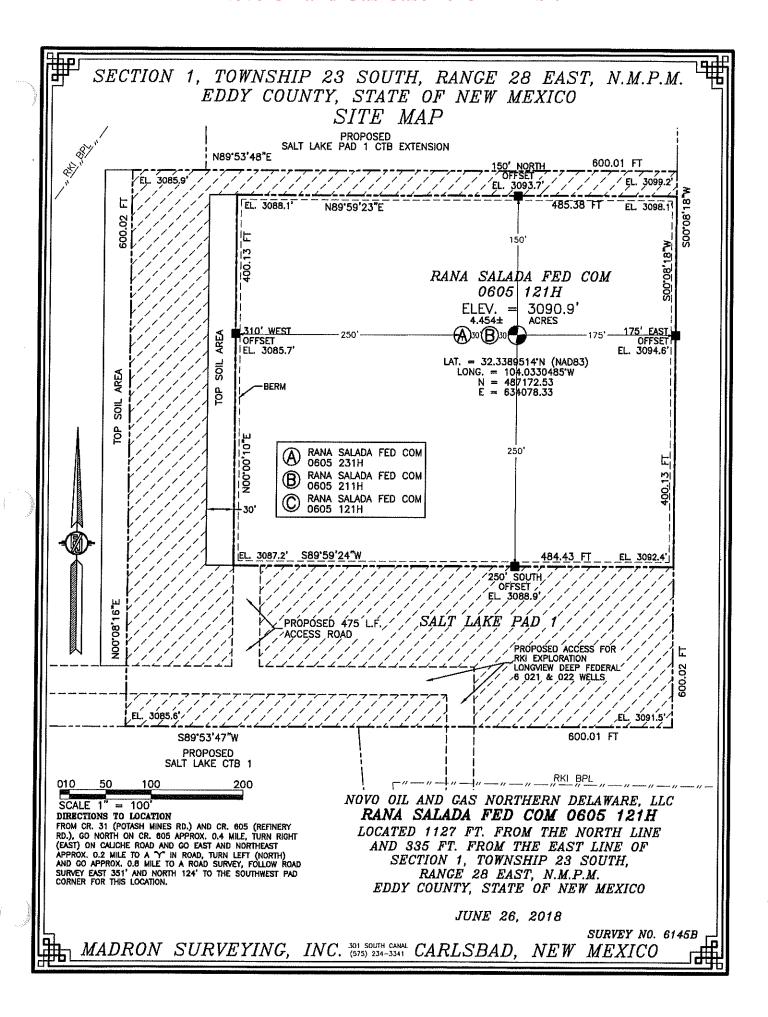

NOVO OIL AND GAS NORTHERN DELAWARE, LLC
RANA SALADA FED COM 0605 121H

LOCATED 1127 FT. FROM THE NORTH LINE
AND 335 FT. FROM THE EAST LINE OF
SECTION 1, TOWNSHIP 23 SOUTH,
RANGE 28 EAST, N.M.P.M.
EDDY COUNTY, STATE OF NEW MEXICO

JUNE 26, 2018

SURVEY NO. 6145B

MADRON SURVEYING, INC. 301 SOUTH CANAL CARLSBAD, NEW MEXICO

SECTION 1, TOWNSHIP 23 SOUTH, RANGE 28 EAST, N.M.P.M. EDDY COUNTY, STATE OF NEW MEXICO AERIAL PHOTO

NOT TO SCALE AERIAL PHOTO: GOOGLE EARTH NOV. 2017