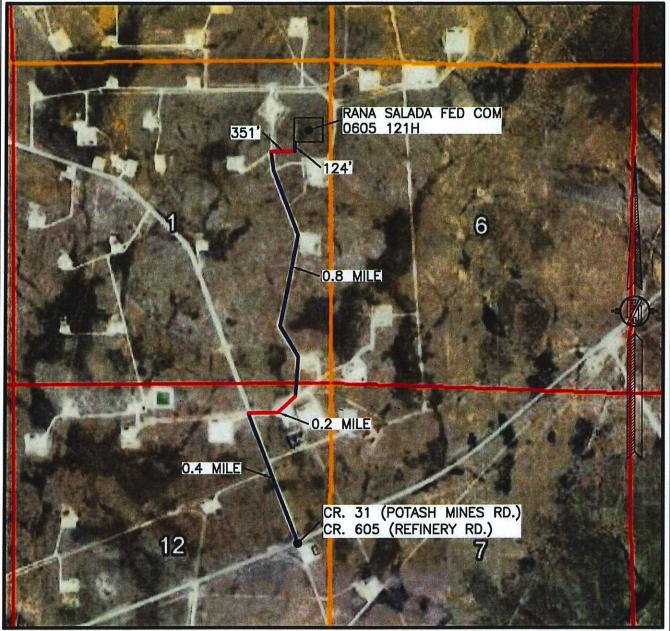

JUNE 26, 2018

SURVEY NO. 6145B

MADRON SURVEYING, INC. 301 SOUTH CANAL CARLSBAD, NEW MEXICO

SECTION 1, TOWNSHIP 23 SOUTH, RANGE 28 EAST, N.M.P.M.
EDDY COUNTY, STATE OF NEW MEXICO
AERIAL ACCESS ROUTE MAP

NOT TO SCALE AERIAL PHOTO: GOOGLE EARTH NOV. 2017

NOVO OIL AND GAS NORTHERN DELAWARE, LLC RANA SALADA FED COM 0605 121H

LOCATED 1127 FT. FROM THE NORTH LINE
AND 335 FT. FROM THE EAST LINE OF
SECTION 1, TOWNSHIP 23 SOUTH,
RANGE 28 EAST, N.M.P.M.
EDDY COUNTY, STATE OF NEW MEXICO