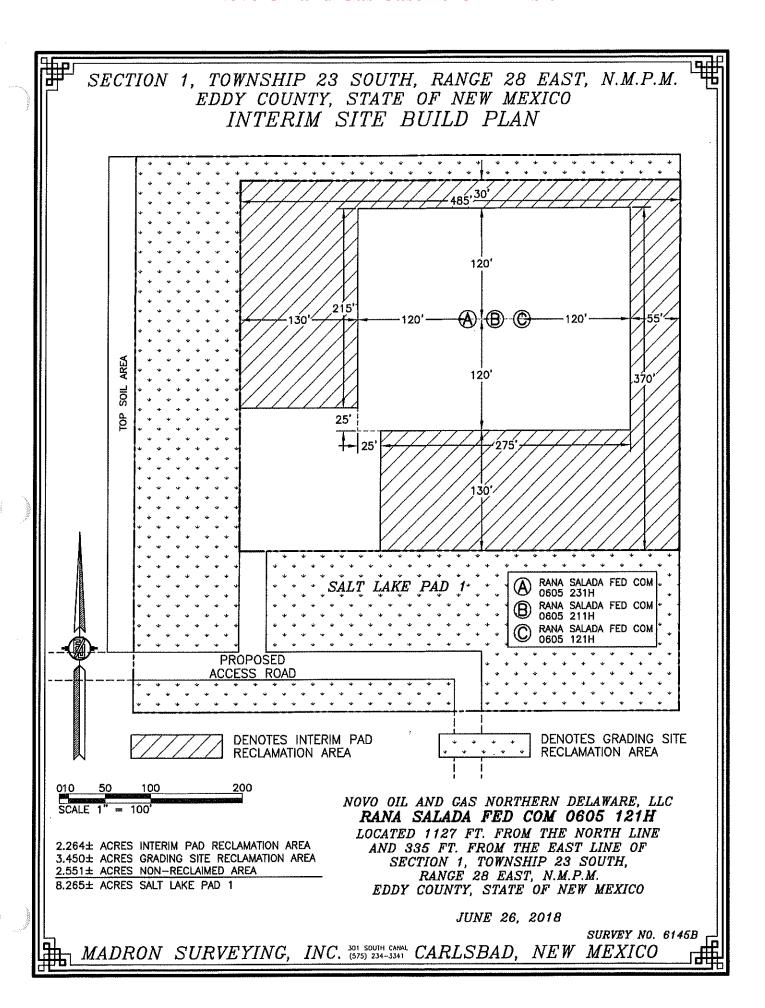

NOVO OIL AND GAS NORTHERN DELAWARE, LLC RANA SALADA FED COM 0605 121H

LOCATED 1127 FT. FROM THE NORTH LINE AND 335 FT. FROM THE EAST LINE OF SECTION 1, TOWNSHIP 23 SOUTH, RANGE 28 EAST, N.M.P.M. EDDY COUNTY, STATE OF NEW MEXICO

JUNE 26, 2018

SURVEY NO. 6145B

MADRON SURVEYING, INC. 301 SOUTH CANAL CARLSBAD, NEW MEXICO

SECTION 1, TOWNSHIP 23 SOUTH, RANGE 28 EAST, N.M.P.M.
EDDY COUNTY, STATE OF NEW MEXICO
AERIAL ACCESS ROUTE MAP

NOT TO SCALE AERIAL PHOTO: GOOGLE EARTH NOV. 2017