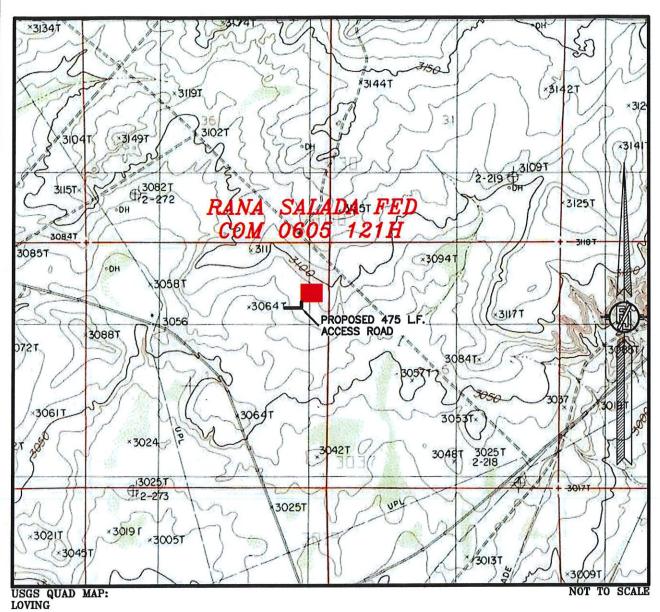

No allowable will be assigned to this completion until all interests have been consolidated or a non-standard unit has been approved by the division.

NOVO OIL AND GAS NORTHERN DELAWARE, LLC
RANA SALADA FED COM 0605 121H

LOCATED 1127 FT. FROM THE NORTH LINE
AND 335 FT. FROM THE EAST LINE OF
SECTION 1, TOWNSHIP 23 SOUTH,
RANGE 28 EAST, N.M.P.M.
EDDY COUNTY, STATE OF NEW MEXICO

JUNE 26, 2018

SURVEY NO. 6145B

MADRON SURVEYING, INC. 301 SOUTH CANAL CARLSBAD, NEW MEXICO

NOVO OIL AND GAS NORTHERN DELAWARE, LLC
RANA SALADA FED COM 0605 121H

LOCATED 1127 FT. FROM THE NORTH LINE
AND 335 FT. FROM THE EAST LINE OF
SECTION 1, TOWNSHIP 23 SOUTH,
RANGE 28 EAST, N.M.P.M.
EDDY COUNTY, STATE OF NEW MEXICO