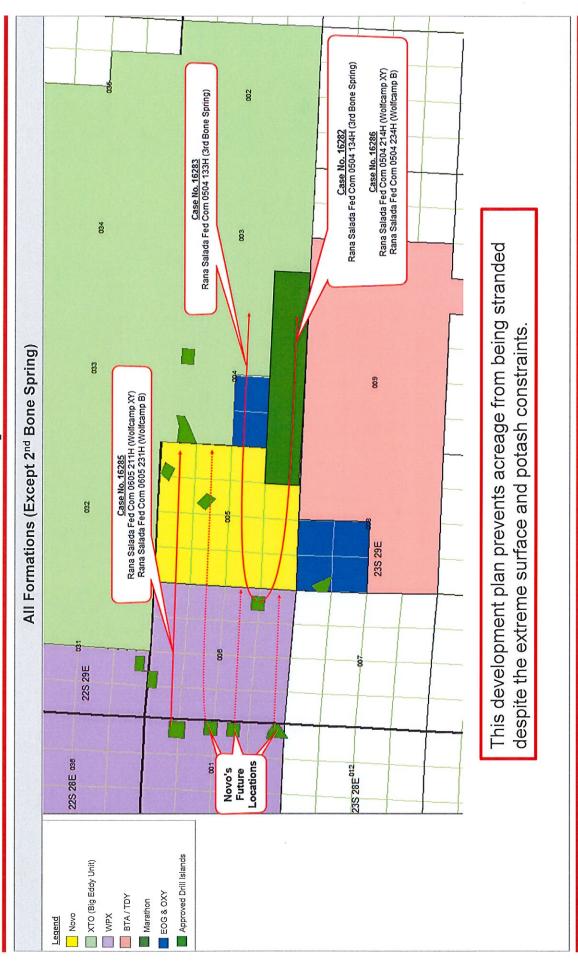

## Exhibit 13

Concho's Ownership

# COG Operating LLC's Ownership

- COG Operating LLC owned leases covering most of Sections 5, 8, and 9
- COG drilled only one well in Section 5

  Road Lizard 5 Fed Com 2H (2nd Bone Spring)
- COG's interests in Section 5 terminated as to all lands outside the spacing unit of the Road Lizard 5 Fed Com 2H, and as to all depths 100' below the deepest perforation

- In Section 5, now COG owns 120 net acres <u>from surface to 8,773 feet</u>
- Novo owns below 8,773 feet in that tract
- To make this clear, COG executed reassignment in January 2018 conveying depths below 8,773' to Novo's predecessor