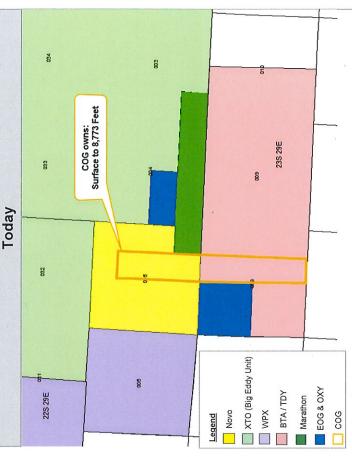

## Exhibit 13

Concho's Ownership

# COG Operating LLC's Ownership

- COG Operating LLC owned leases covering most of Sections 5, 8, and 9
- COG drilled only one well in Section 5

  Road Lizard 5 Fed Com 2H (2nd Bone Spring)
- COG's interests in Section 5 terminated as to all lands outside the spacing unit of the Road Lizard 5 Fed Com 2H, and as to all depths 100' below the deepest perforation

- In Section 5, now COG owns 120 net acres <u>from surface to 8,773 feet</u>
- Novo owns below 8,773 feet in that tract
- To make this clear, COG executed reassignment in January 2018 conveying depths below 8,773' to Novo's predecessor