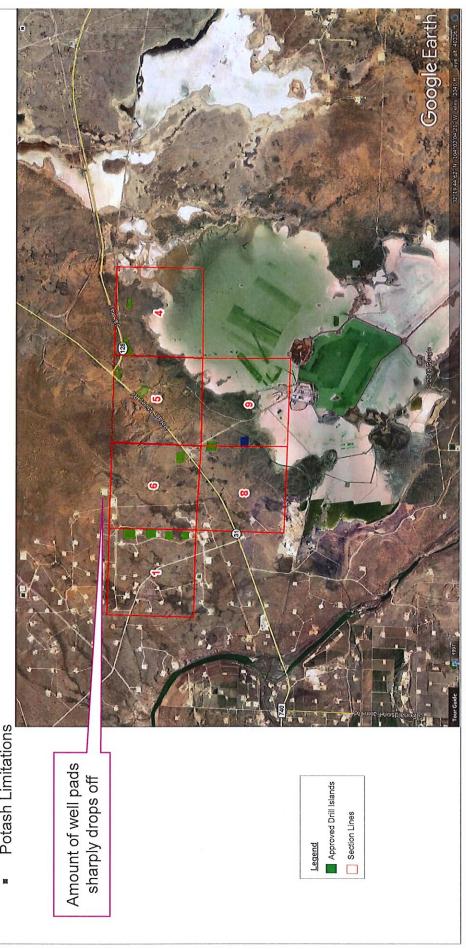

### Aerial View of "Rana Salada"

- Surface locations are extremely scarce in this area due to:
- Topography (e.g. the salt lake, drainage areas, bluffs) Archeology Potash Limitations

### Potash Constraints Exhibit: 12

### 2

## Surface Locations

## "Salt Lake" Potential Development