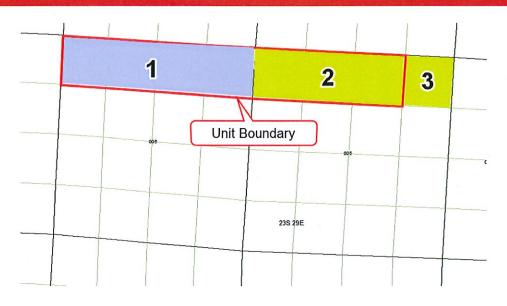

### Exhibit: 16 Case No. 16281

| Tract 1: Lots 1, 2, 3, 4 of Section 6-23S-29E     | Surface to 8,773' | Below 8,773' |
|---------------------------------------------------|-------------------|--------------|
| . WPX Energy Permian, LLC                         | 100.00%           | 100.00%      |
|                                                   |                   |              |
| <u>Tract 2: Lots 2, 3, 4 of Section 5-23S-29E</u> |                   |              |
| Novo Oil & Gas Northern Delaware, LLC             | 100.00%           | 100.00%      |
|                                                   | TV.               | i            |
|                                                   | 2•                | 4            |
| Tract 3: Lot 1 of Section 5-23S-29E               |                   |              |
| Novo Oil & Gas Northern Delaware, LLC             | 100.00%           | 100.00%      |
|                                                   |                   | (5)          |
|                                                   |                   |              |
| Unit Working Interest                             |                   | 1            |
| Novo Oil & Gas Northern Delaware, LLC             | 43.54%            | 43.54%       |
| WPX Energy Permian, LLC                           | 56.46%            | 56.46%       |
|                                                   | 100.00%           | 100.00%      |