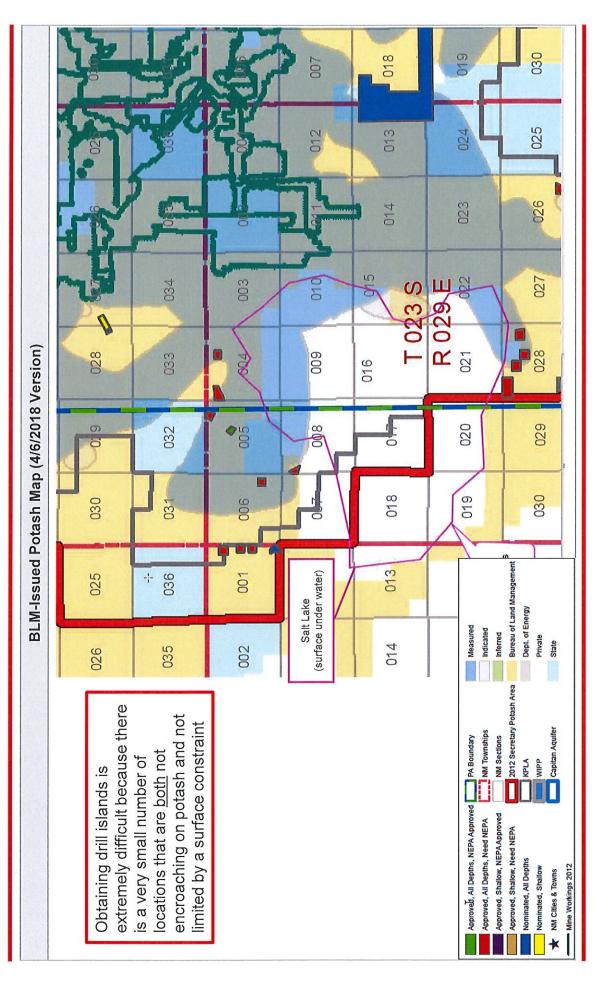

### Exhibit 12

"Rana Salada" Field Development Plan

## Exhibit: 12 Surface & Archeological Constraints



### Aerial View of "Rana Salada"

- Surface locations are extremely scarce in this area due to:
- Topography (e.g. the salt lake, drainage areas, bluffs) Archeology Potash Limitations



### Potash Constraints Exhibit: 12





### 2



## Surface Locations





## "Salt Lake" Potential Development



### ♦ Novo

## "Salt Lake" Potential Development





## Exhibit 13

Concho's Ownership

# COG Operating LLC's Ownership





- COG Operating LLC owned leases covering most of Sections 5, 8, and 9
- COG drilled only one well in Section 5

  Road Lizard 5 Fed Com 2H (2nd Bone Spring)
- COG's interests in Section 5 terminated as to all lands outside the spacing unit of the Road Lizard 5 Fed Com 2H, and as to all depths 100' below the deepest perforation



- In Section 5, now COG owns 120 net acres <u>from surface to 8,773 feet</u>
- Novo owns below 8,773 feet in that tract
- To make this clear, COG executed reassignment in January 2018 conveying depths below 8,773' to Novo's predecessor

(Continued on page 3)

###