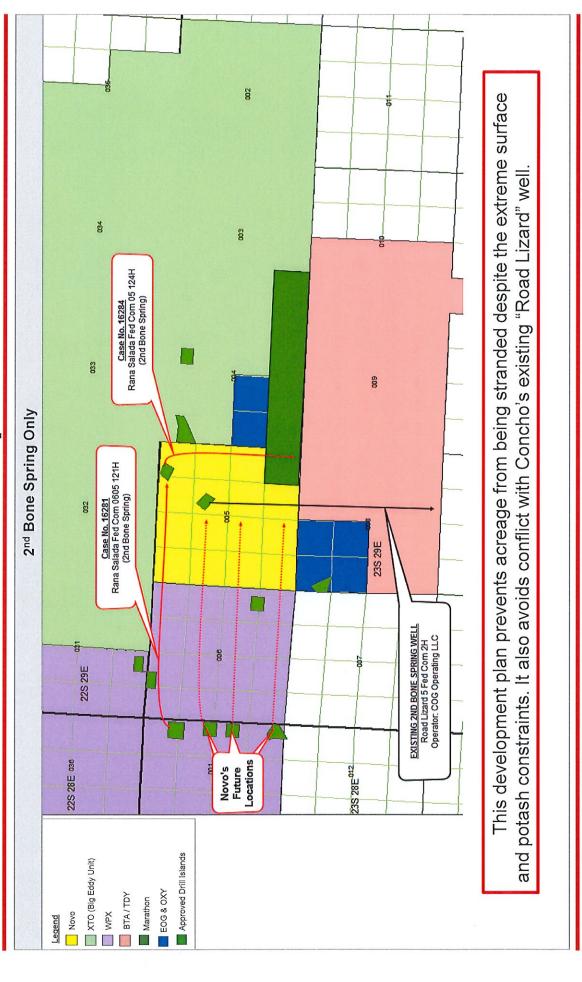

### Exhibit 12

"Rana Salada" Field Development Plan

## Exhibit: 12 Surface & Archeological Constraints



### Aerial View of "Rana Salada"

- Surface locations are extremely scarce in this area due to:
- Topography (e.g. the salt lake, drainage areas, bluffs) Archeology Potash Limitations



### Potash Constraints Exhibit: 12





### 2



## Surface Locations





## "Salt Lake" Potential Development



### ♦ Novo

## "Salt Lake" Potential Development





## Exhibit 13

Concho's Ownership

# COG Operating LLC's Ownership





- COG Operating LLC owned leases covering most of Sections 5, 8, and 9
- COG drilled only one well in Section 5

  Road Lizard 5 Fed Com 2H (2nd Bone Spring)
- COG's interests in Section 5 terminated as to all lands outside the spacing unit of the Road Lizard 5 Fed Com 2H, and as to all depths 100' below the deepest perforation



- In Section 5, now COG owns 120 net acres <u>from surface to 8,773 feet</u>
- Novo owns below 8,773 feet in that tract
- To make this clear, COG executed reassignment in January 2018 conveying depths below 8,773' to Novo's predecessor

(Continued on page 3)

### PART B - CERTIFICATION AND REQUEST FOR APPROVAL

- 1. The transferor certif