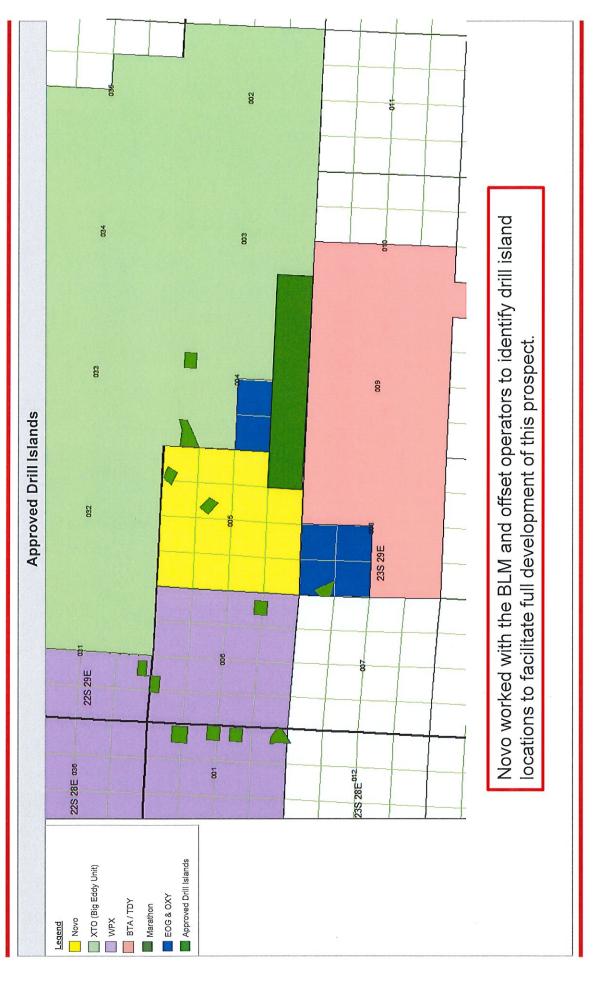

## Exhibit 13

Concho's Ownership

# COG Operating LLC's Ownership

- COG Operating LLC owned leases covering most of Sections 5, 8, and 9
- COG drilled only one well in Section 5

  Road Lizard 5 Fed Com 2H (2nd Bone Spring)
- COG's interests in Section 5 terminated as to all lands outside the spacing unit of the Road Lizard 5 Fed Com 2H, and as to all depths 100' below the deepest perforation

- In Section 5, now COG owns 120 net acres <u>from surface to 8,773 feet</u>
- Novo owns below 8,773 feet in that tract
- To make this clear, COG executed reassignment in January 2018 conveying depths below 8,773' to Novo's predecessor