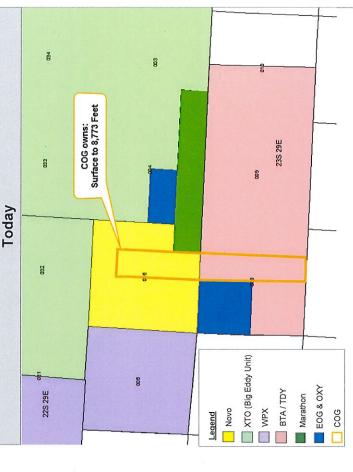

### ♦ Novo

- In Section 5, now COG owns 120 net acres <u>from surface to 8,773 feet</u>
- Novo owns below 8,773 feet in that tract
- To make this clear, COG executed reassignment in January 2018 conveying depths below 8,773' to Novo's predecessor