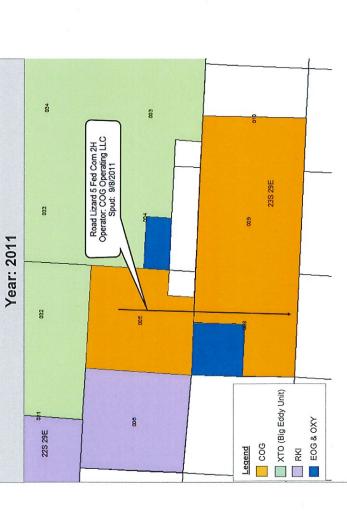

## Exhibit 13

Concho's Ownership

# COG Operating LLC's Ownership

- COG Operating LLC owned leases covering most of Sections 5, 8, and 9
- COG drilled only one well in Section 5

  Road Lizard 5 Fed Com 2H (2nd Bone Spring)
- COG's interests in Section 5 terminated as to all lands outside the spacing unit of the Road Lizard 5 Fed Com 2H, and as to all depths 100' below the deepest perforation