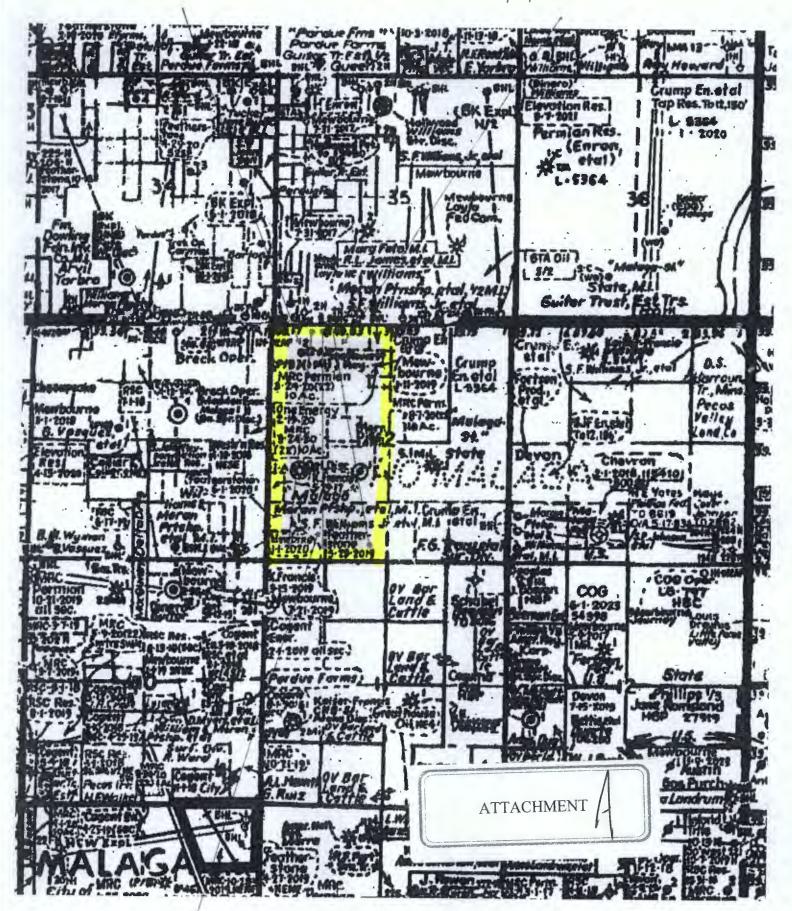

# **VERIFIED STATEMENT OF MITCH ROBB**

Mitch Robb, being duly sworn upon his oath, deposes and states:

- 1. I am a landman for Mewbourne Oil Company ("Mewbourne"), and have personal knowledge of the matters stated herein. I have been qualified by the Division as an expert petroleum landman.
- 2. Pursuant to NMAC 19.15.4.12.A(1), the following information is submitted in support of the compulsory pooling application filed herein:
  - (a) The purpose of this application is to force pool working interest owners into the Wolfcamp horizontal spacing unit described below, and in wells to be drilled in the unit.
  - (b) No opposition is expected because the interest owners being pooled have been contacted regarding the proposed well, but have failed or refused to voluntarily commit their interests to the wells. Some interest owners may be unlocatable.
  - (c) A plat outlining the unit being pooled is attached hereto as Attachment A. Mewbourne seeks an order pooling all mineral interests in the Wolfcamp formation underlying Lots 3, 4, S/2NW/4, and SW/4 (the W/2) of Section 2, Township 24 South, Range 28 East, NMPM. The unit will be dedicated to:
    - (i) the Skynyrd 2 W0CN Fee Well No. 1H, a horizontal well with a surface location in the NE/4NW/4 and a last take point in the SE/4SW/4 of Section 2;
    - (ii) the Skynyrd 2 W0DM Fee Well No. 1H, a horizontal well with a surface location in the NW/4NW/4 and a last take point in the SW/4SW/4 of Section 2; and
    - (iii) the Skynyrd 2 W0DM Fee Well No. 2H, a horizontal well with a surface location in the NW/4NW/4 and a last take point in the SW/4SW/4 of Section 2.