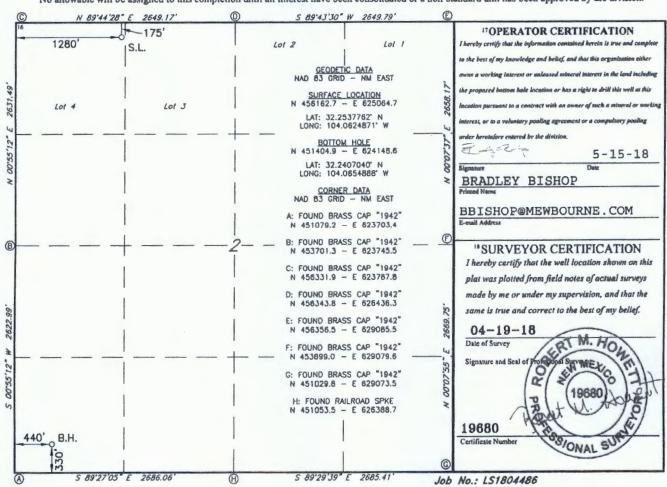

WELL LOCATION AND ACREAGE DEDICATION PLAT

| API Number               | <sup>2</sup> Pool Code |                            | <sup>3</sup> Pool Name |               |                    |
|--------------------------|------------------------|----------------------------|------------------------|---------------|--------------------|
| 30-015-44802             | 98220                  | PURPLE SAGE                | WOLFCAMP               | GAS           |                    |
| 4Property Code<br>32/448 |                        | roperty Name D 2 WODM FEE  |                        |               | Number<br><b>H</b> |
| 70GRID NO.<br>14744      |                        | perator Name E OIL COMPANY |                        | 9 Eleva<br>30 | tion<br>16'        |

10 Surface Location Range County UL or lot no. Section Township Lot Idn Feet from the North/South line Feet From the East/West line NORTH EDDY 28E 1280 WEST 2 245 175 " Bottom Hole Location If Different From Surface East/West line North/South line Feet from the County UL or lot no Section Township Range Lot Ida Feet from the **EDDY** 24S 28E 330 SOUTH 440 WEST 12 Dedicated Acres 13 Joint or Infill 14 Consolidation Code 15 Order No. 320

No allowable will be assigned to this completion until all interest have been consolidated or a non-standard unit has been approved by the division.

☐ AMENDED REPORT

District I
1623 N. French Dr., Hobbs, NM 88240
Phone: (575) 393-6161 Fax: (575) 393-0720
District II
811 S. First St., Artesia, NM 88210
Phone: (575) 748-1283 Fax: (575) 748-9720
District III
1000 Rio Brazos Road, Aztec, NM 87410
Phone: (505) 334-6178 Fax: (505) 334-6170
District IV
1220 S. St. Francis Dr., Santa Fc, NM 87505
Phone: (505) 476-3460 Fax: (505) 476-3462