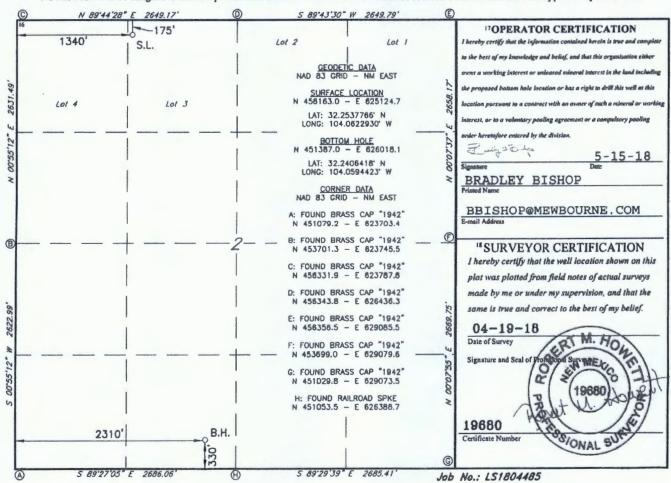

RECEIVED

AMENDED REPORT

WELL LOCATION AND ACREAGE DEDICATION PLAT

| I API Number             | 2 Pool Code 3 Pool Name |                       |      |          |                                |
|--------------------------|-------------------------|-----------------------|------|----------|--------------------------------|
| 30-015-44801             | 98220                   | PURPLE                | SAGE | WOLFCAMP | GAS                            |
| 4Property Code<br>321447 |                         | perty Name 2 WOCN FEE |      |          | <sup>6</sup> Well Number<br>1H |
| 70GRID NO.<br>14744      |                         | rator Name COMPANY    |      |          | 9Elevation<br>3016'            |

|                    |          |              |               |           | Surface !     | Location         |               |                |        |
|--------------------|----------|--------------|---------------|-----------|---------------|------------------|---------------|----------------|--------|
| UL or lat no.      | Section  | Township     | Range         | Lot Idn   | Feet from the | North/South fine | Feet From the | East/West line | County |
| 3                  | 2        | 245          | 28E           |           | 175           | NORTH            | 1340          | WEST           | EDDY   |
|                    |          |              | 11 I          | Bottom H  | ole Location  | If Different Fro | om Surface    |                |        |
| UL or lot no.      | Section  | Township     | Range         | Lot Idn   | Feet from the | North/South line | Feet from the | East/West line | County |
| N                  | 2        | 24S          | 28E           |           | 330           | SOUTH            | 2310          | WEST           | EDDY   |
| 12 Dedicated Acres | 13 Joint | or Infili 14 | Consolidation | Code 15 C | order No.     |                  |               |                |        |
| 320                |          |              |               |           |               |                  |               |                |        |

No allowable will be assigned to this completion until all interest have been consolidated or a non-standard unit has been approved by the division.

District I
1625 N. French Dr., Hobbs, NM 88240
Phone: (575) 393-6161 Fax: (575) 393-0720
District II
811 S. First St., Artesia, NM 88210
Phone: (575) 748-1283 Fax: (575) 748-9720
District III
1000 Rio Brazos Road, Aztec, NM 87410
Phone: (505) 334-6178 Fax: (505) 334-6170
District IV
1220 S. S. Francis Dr., Santa Fe, NM 87505
Phone: (505) 476-3460 Fax: (505) 476-3462