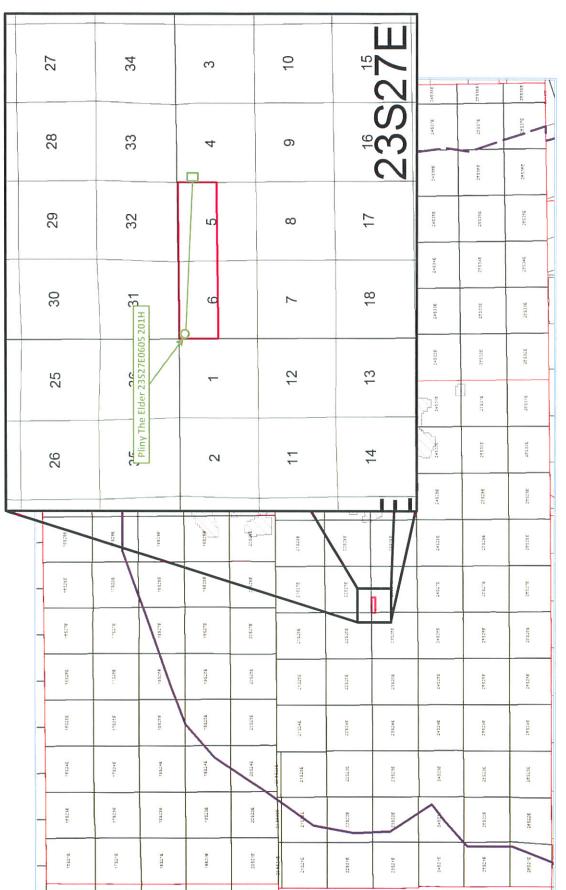

#### WELL LOCATION AND ACREAGE DEDICATION PLAT

| WELL LUCATION AND ACREAGE DEDICATION PLAT |               |             |                            |                        |                             |                  |                          |     |                        |        |
|-------------------------------------------|---------------|-------------|----------------------------|------------------------|-----------------------------|------------------|--------------------------|-----|------------------------|--------|
| <sup>1</sup> API Number                   |               |             |                            | <sup>2</sup> Pool Code |                             |                  | <sup>3</sup> Pool Na     | ame |                        |        |
| 30-015-                                   | 8             | 9822        | 20                         | Pur                    | Purple Sage; Wolfcamp (Gas) |                  |                          |     |                        |        |
| <sup>4</sup> Property Code                |               |             | <sup>5</sup> Property Name |                        |                             |                  | <sup>6</sup> Well Number |     |                        |        |
|                                           |               |             | PLINY THE ELDER 23S27E0605 |                        |                             |                  | 201H                     |     |                        |        |
| <sup>7</sup> OGRID N                      | No.           |             |                            |                        | NOperator                   | Name             |                          |     | <sup>9</sup> Elevation |        |
|                                           |               |             | TAP ROCK OPERATING, LLC.   |                        |                             | 3209'            |                          |     |                        |        |
| <sup>10</sup> Surface Location            |               |             |                            |                        |                             |                  |                          |     |                        |        |
| UL or lot no.                             | Section       | Township    | Range                      | Lot Idn                | Feet from the               | North/South line | Feet from the            | Eas | st/West line           | County |
| 4                                         | 6             | 23-S        | 27-E                       | -                      | 788'                        | NORTH            | 275'                     | WES | ST                     | EDDY   |
|                                           |               |             |                            |                        |                             |                  |                          |     |                        |        |
| UL or lot no.                             | Section       | Township    | Range                      | Lot Idn                | Feet from the               | North/South line | Feet from the            | Ea  | st/West line           | County |
| 1                                         | 5             | 23-S        | 27-E                       | -                      | 353'                        | NORTH            | 200'                     | EAS | ST                     | EDDY   |
| <sup>12</sup> Dedicated Acres             | 13 Joint or 1 | Infill 14Co | nsolidation Co             | de <sup>15</sup> Ord   | er No.                      |                  |                          |     |                        |        |
| 635.01                                    |               |             |                            |                        |                             |                  |                          |     |                        |        |

#### LOCATION & ELEVATION VERIFICATION MAP

LEASE NAME & WELL NO.: PLINY T

PLINY THE ELDER 23S27E0605 201H

 SECTION
 6
 TWP
 23-S
 RGE
 27-E
 SURVEY
 N.M.P.M.

 COUNTY
 EDDY
 STATE
 NM
 ELEVATION
 3209'

 DESCRIPTION
 788' FNL & 275' FWL

#### SECTION 6, TOWNSHIP 23-S, RANGE 27-E, N.M.P.M. EDDY COUNTY, NEW MEXICO

TELEPHONE: (817) 744-7512 • FAX (817) 744-7554 2903 NORTH BIG SPRING • MIDLAND, TEXAS 79705 TELEPHONE (432) 682-1653 OR (800) 767-1653 FAX (432) 682-1743 WWW TOPOGRAPHIC COM

#### SECTION 6, TOWNSHIP 23-S, RANGE 27-E, N.M.P.M. EDDY COUNTY, NEW MEXICO