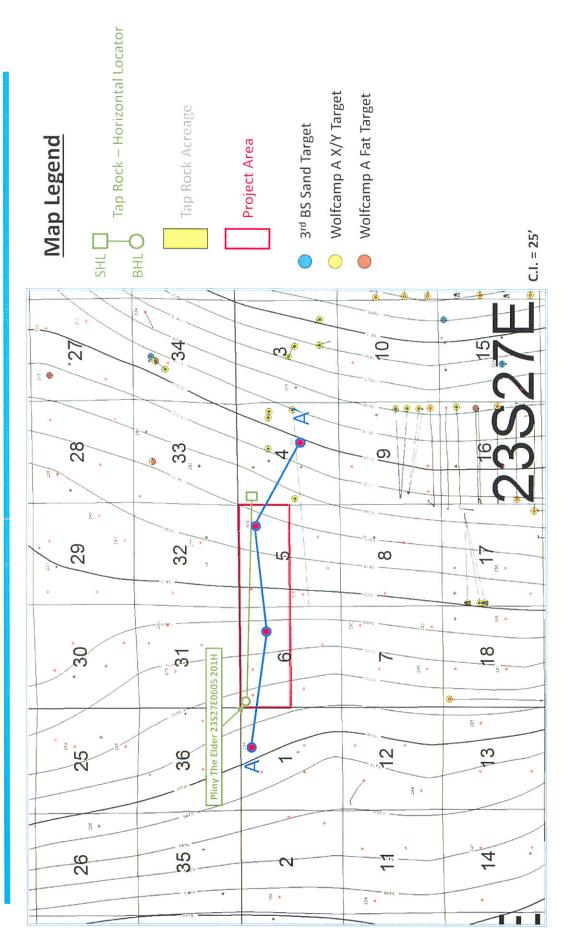

March 1, 2018

Devon Energy Production Company, LP 20 North Broadway Oklahoma City, OK 73102

RE: Well Proposal – Pliny the Elder 23S27E0506 #201H

SHL: 870' FNL, 330' FWL Section 4, T23S, R27E BHL: 330' FNL, 200' FWL Section 6, T23S, R27E

Eddy County, New Mexico

VIA CERTIFIED MAIL

Ladies and Gentlemen:

Tap Rock Operating, LLC (TRO), as Operator, hereby proposes to drill the captioned well at the above referenced surface hole location (SHL) to the referenced bottom hole location (BHL). The proposed well will be drilled to an approximate true vertical depth (TVD) of 8,893 feet subsurface to evaluate the Wolfcamp Formation. The proposed well will have a measured depth (MD) of approximately 17,850 feet.

TRO is proposing to drill this well under the terms of the AAPL Form 610-1989 Operating Agreement. The Operating Agreement covers the N2 of Section 5, N2 of Section 6, Township 23 South, Range 27 East, Eddy County, New Mexico; a fully executable copy will be sent for your execution should you choose to participate.