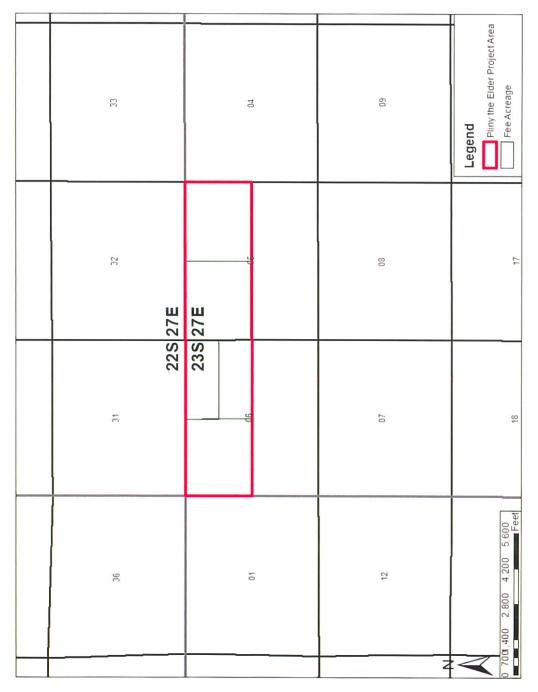

## Tract Map

Submitted 5/31/2018

State of New Mexico
Energy, Minerals & Natural Resources
Department
OIL CONSERVATION DIVISION
1220 South St. Francis Dr.
Santa Fe, NM 87505

FORM C-102 Revised August 1, 2011 Submit one copy to appropriate District Office

AMENDED REPORT

#### WELL LOCATION AND ACREAGE DEDICATION PLAT

| WELL LUCATION AND ACREAGE DEDICATION PLAT |               |             |                            |                        |                             |                  |                          |     |                        |        |
|-------------------------------------------|---------------|-------------|----------------------------|------------------------|-----------------------------|------------------|--------------------------|-----|------------------------|--------|
| <sup>1</sup> API Number                   |               |             |                            | <sup>2</sup> Pool Code |                             |                  | <sup>3</sup> Pool Na     | ame |                        |        |
| 30-015-                                   | 8             | 9822        | 20                         | Pur                    | Purple Sage; Wolfcamp (Gas) |                  |                          |     |                        |        |
| <sup>4</sup> Property Code                |               |             | <sup>5</sup> Property Name |                        |                             |                  | <sup>6</sup> Well Number |     |                        |        |
|                                           |               |             | PLINY THE ELDER 23S27E0605 |                        |                             |                  | 201H                     |     |                        |        |
| <sup>7</sup> OGRID N                      | No.           |             |                            |                        | NOperator                   | Name             |                          |     | <sup>9</sup> Elevation |        |
|                                           |               |             | TAP ROCK OPERATING, LLC.   |                        |                             | 3209'            |                          |     |                        |        |
| <sup>10</sup> Surface Location            |               |             |                            |                        |                             |                  |                          |     |                        |        |
| UL or lot no.                             | Section       | Township    | Range                      | Lot Idn                | Feet from the               | North/South line | Feet from the            | Eas | st/West line           | County |
| 4                                         | 6             | 23-S        | 27-E                       | -                      | 788'                        | NORTH            | 275'                     | WES | ST                     | EDDY   |
|                                           |               |             |                            |                        |                             |                  |                          |     |                        |        |
| UL or lot no.                             | Section       | Township    | Range                      | Lot Idn                | Feet from the               | North/South line | Feet from the            | Ea  | st/West line           | County |
| 1                                         | 5             | 23-S        | 27-E                       | -                      | 353'                        | NORTH            | 200'                     | EAS | ST                     | EDDY   |
| <sup>12</sup> Dedicated Acres             | 13 Joint or 1 | Infill 14Co | nsolidation Co             | de <sup>15</sup> Ord   | er No.                      |                  |                          |     |                        |        |
| 635.01                                    |               |             |                            |                        |                             |                  |                          |     |                        |        |

No allowable will be assigned to this completion until all interests have been consolidated or a non-standard unit has been approved by the division.