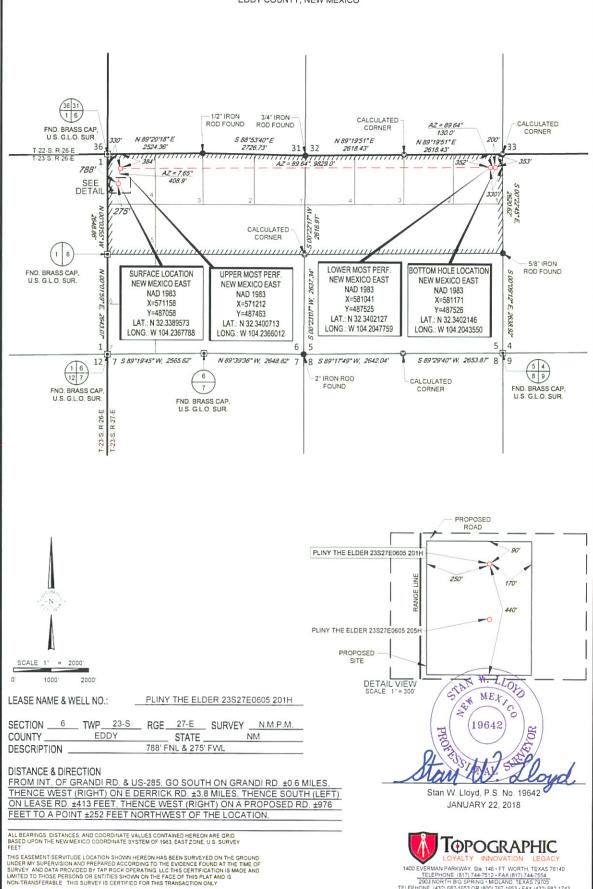

#### WELL LOCATION AND ACREAGE DEDICATION PLAT

| WELL LUCATION AND ACREAGE DEDICATION PLAT |               |             |                            |                        |                             |                  |                          |     |                        |        |
|-------------------------------------------|---------------|-------------|----------------------------|------------------------|-----------------------------|------------------|--------------------------|-----|------------------------|--------|
| <sup>1</sup> API Number                   |               |             |                            | <sup>2</sup> Pool Code |                             |                  | <sup>3</sup> Pool Na     | ame |                        |        |
| 30-015-                                   | 8             | 9822        | 20                         | Pur                    | Purple Sage; Wolfcamp (Gas) |                  |                          |     |                        |        |
| <sup>4</sup> Property Code                |               |             | <sup>5</sup> Property Name |                        |                             |                  | <sup>6</sup> Well Number |     |                        |        |
|                                           |               |             | PLINY THE ELDER 23S27E0605 |                        |                             |                  | 201H                     |     |                        |        |
| <sup>7</sup> OGRID N                      | No.           |             |                            |                        | NOperator                   | Name             |                          |     | <sup>9</sup> Elevation |        |
|                                           |               |             | TAP ROCK OPERATING, LLC.   |                        |                             | 3209'            |                          |     |                        |        |
| <sup>10</sup> Surface Location            |               |             |                            |                        |                             |                  |                          |     |                        |        |
| UL or lot no.                             | Section       | Township    | Range                      | Lot Idn                | Feet from the               | North/South line | Feet from the            | Eas | st/West line           | County |
| 4                                         | 6             | 23-S        | 27-E                       | -                      | 788'                        | NORTH            | 275'                     | WES | ST                     | EDDY   |
|                                           |               |             |                            |                        |                             |                  |                          |     |                        |        |
| UL or lot no.                             | Section       | Township    | Range                      | Lot Idn                | Feet from the               | North/South line | Feet from the            | Ea  | st/West line           | County |
| 1                                         | 5             | 23-S        | 27-E                       | -                      | 353'                        | NORTH            | 200'                     | EAS | ST                     | EDDY   |
| <sup>12</sup> Dedicated Acres             | 13 Joint or 1 | Infill 14Co | nsolidation Co             | de <sup>15</sup> Ord   | er No.                      |                  |                          |     |                        |        |
| 635.01                                    |               |             |                            |                        |                             |                  |                          |     |                        |        |

#### LOCATION & ELEVATION VERIFICATION MAP

LEASE NAME & WELL NO.: PLINY T

PLINY THE ELDER 23S27E0605 201H

 SECTION
 6
 TWP
 23-S
 RGE
 27-E
 SURVEY
 N.M.P.M.

 COUNTY
 EDDY
 STATE
 NM
 ELEVATION
 3209'

 DESCRIPTION
 788' FNL & 275' FWL

LATITUDE \_\_\_\_ N 32.3389573 \_\_\_ LONGITUDE \_\_\_ W 104.2367788

THIS EASEMENT/SERVITUDE LOCATION SHOWN HEREON HAS BEEN SURVEYED ON THE GROUND UNDER MY SUPERVISION AND PREPARED ACCORDING TO THE EVIDENCE FOUND AT THE TIME OF SURVEY, AND DATA PROVIDED BY TAP ROCK OPERATING, LLC. THIS CERTIFICATION IS MADE AND LIMITED TO THOSE PERSONS OR ENTITIES SHOWN ON THE FACE OF THIS PLAT AND IS NON-TRANSFERABLE. THIS SURVEY IS CERTIFIED FOR THIS TRANSACTION ONLY.

ALL BEARINGS, DISTANCES, AND COORDINATE VALUES CONTAINED HEREON ARE GRID BASED UPON THE NEW MEXICO COORDINATE SYSTEM OF 1983, EAST ZONE, U.S. SURVEY FEET.

1000

2000

1400 EVERMAN PARKWAY, Ste. 146 • FT. WORTH, TEXAS 76140

#### **DISTANCE & DIRECTION**

FROM INT. OF GRANDI RD. & US-285, GO SOUTH ON GRANDI RD. ±0.6 MILES. THENCE WEST (RIGHT) ON E DERRICK RD. ±3.8 MILES, THENCE SOUTH (LEFT) ON LEASE RD. ±413 FEET, THENCE WEST (RIGHT) ON A PROPOSED RD. ±976 FEET TO A POINT ±252 FEET NORTHWEST OF THE LOCATION.