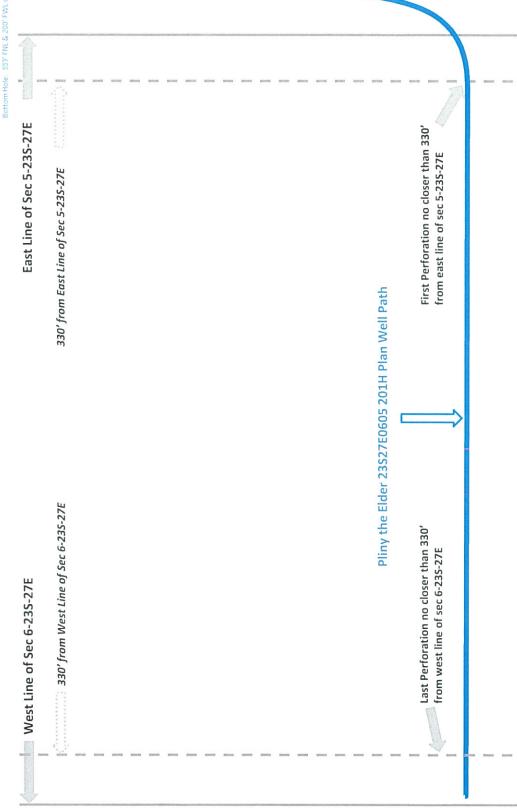

March 1, 2018

Devon Energy Production Company, LP 20 North Broadway Oklahoma City, OK 73102

RE: Well Proposal – Pliny the Elder 23S27E0506 #201H

SHL: 870' FNL, 330' FWL Section 4, T23S, R27E BHL: 330' FNL, 200' FWL Section 6, T23S, R27E

Eddy County, New Mexico

VIA CERTIFIED MAIL

Ladies and Gentlemen:

Tap Rock Operating, LLC (TRO), as Operator, hereby proposes to drill the captioned well at the above referenced surface hole location (SHL) to the referenced bottom hole location (BHL). The proposed well will be drilled to an approximate true vertical depth (TVD) of 8,893 feet subsurface to evaluate the Wolfcamp Formation. The proposed well will have a measured depth (MD) of approximately 17,850 feet.