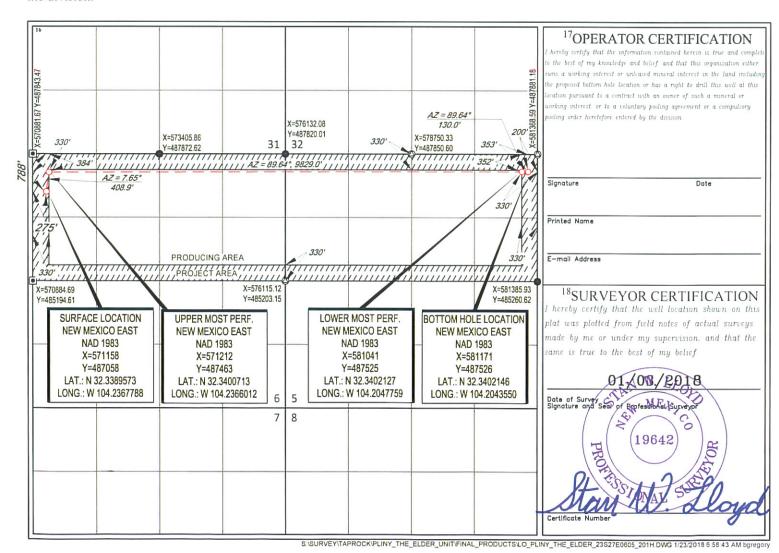

#### LOCATION & ELEVATION VERIFICATION MAP

LEASE NAME & WELL NO.: PLINY T

PLINY THE ELDER 23S27E0605 201H

 SECTION
 6
 TWP
 23-S
 RGE
 27-E
 SURVEY
 N.M.P.M.

 COUNTY
 EDDY
 STATE
 NM
 ELEVATION
 3209'

 DESCRIPTION
 788' FNL & 275' FWL

LATITUDE \_\_\_\_ N 32.3389573 \_\_\_ LONGITUDE \_\_\_ W 104.2367788

THIS EASEMENT/SERVITUDE LOCATION SHOWN HEREON HAS BEEN SURVEYED ON THE GROUND UNDER MY SUPERVISION AND PREPARED ACCORDING TO THE EVIDENCE FOUND AT THE TIME OF SURVEY, AND DATA PROVIDED BY TAP ROCK OPERATING, LLC. THIS CERTIFICATION IS MADE AND LIMITED TO THOSE PERSONS OR ENTITIES SHOWN ON THE FACE OF THIS PLAT AND IS NON-TRANSFERABLE. THIS SURVEY IS CERTIFIED FOR THIS TRANSACTION ONLY.

ALL BEARINGS, DISTANCES, AND COORDINATE VALUES CONTAINED HEREON ARE GRID BASED UPON THE NEW MEXICO COORDINATE SYSTEM OF 1983, EAST ZONE, U.S. SURVEY FEET.

1000

2000

1400 EVERMAN PARKWAY, Ste. 146 • FT. WORTH, TEXAS 76140

TELEPHONE: (817) 744-7512 • FAX (817) 744-7554

2903 NORTH BIG SPRING • MIDLAND, TEXAS 79705

TELEPHONE: (432) 682-1653 OR (800) 767-1653 • FAX (432) 682-1743

WWW.TOPOGRAPHIC COM