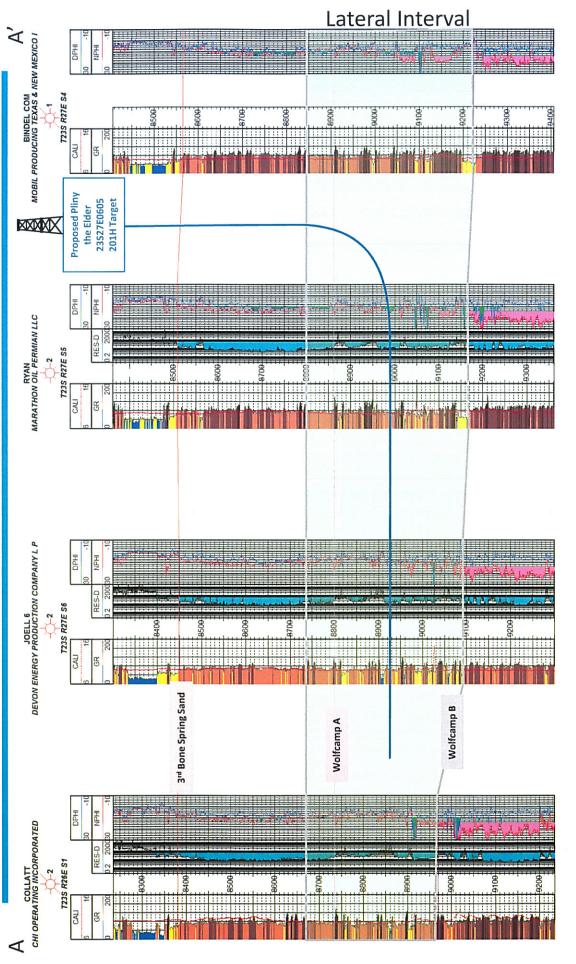

March 1, 2018

Devon Energy Production Company, LP 20 North Broadway Oklahoma City, OK 73102

RE: Well Proposal – Pliny the Elder 23S27E0506 #201H

SHL: 870' FNL, 330' FWL Section 4, T23S, R27E BHL: 330' FNL, 200' FWL Section 6, T23S, R27E

Eddy County, New Mexico

VIA CERTIFIED MAIL

Ladies and Gentlemen:

Tap Rock Operating, LLC (TRO), as Operator, hereby proposes to drill the captioned well at the above referenced surface hole location (SHL) to the referenced bottom hole location (BHL). The proposed well will be drilled to an approximate true vertical depth (TVD) of 8,893 feet subsurface to evaluate the Wolfcamp Formation. The proposed well will have a measured depth (MD) of approximately 17,850 feet.