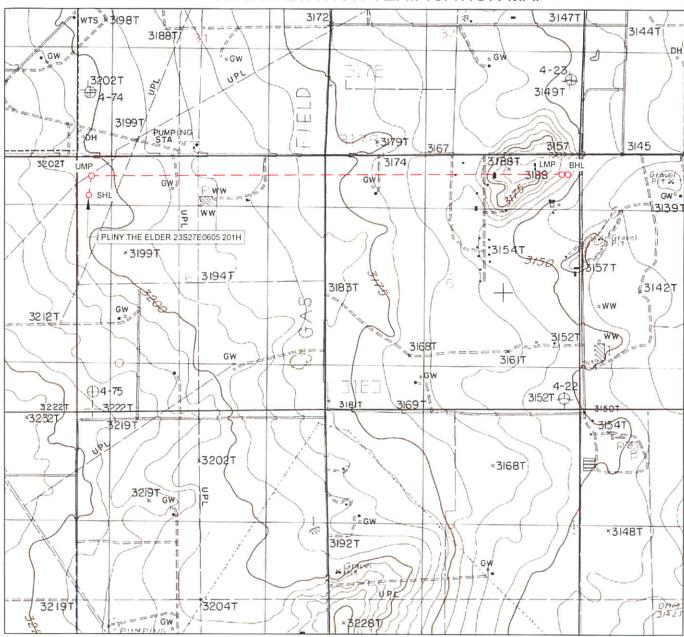

#### EXHIBIT 2 VICINITY MAP

LEASE NAME & WELL NO.: PLINY THE ELDER 23S27E0605 201H

 SECTION
 6
 TWP
 23-S
 RGE
 27-E
 SURVEY
 N.M.P.M.

 COUNTY
 EDDY
 STATE
 NM

 DESCRIPTION
 788' FNL & 275' FWL

#### **DISTANCE & DIRECTION**

FROM INT. OF GRANDI RD. & US-285, GO SOUTH ON GRANDI RD. ±0.6 MILES. THENCE WEST (RIGHT) ON E DERRICK RD. ±3.8 MILES, THENCE SOUTH (LEFT) ON LEASE RD. ±413 FEET, THENCE WEST (RIGHT) ON A PROPOSED RD. ±976 FEET TO A POINT ±252 FEET NORTHWEST OF THE LOCATION.

ALL BEARINGS, DISTANCES, AND COORDINATE VALUES CONTAINED HEREON ARE GRID BASED UPON THE NEW MEXICO COORDINATE SYSTEM OF 1983, EAST ZONE, U.S. SURVEY FEET.

1400 EVERMAN PARKWAY, Ste. 146 • FT. WORTH, TEXAS 76140

TELEPHONE: (817) 744-7512 • FAX (817) 744-7554

2903 NORTH BIG SPRING • MIDLAND. TEXAS 79705

TELEPHONE: (432) 682-1653 OR (800) 767-1653 • FAX (432) 682-1743

WWW TOPOGRAPHIC COM