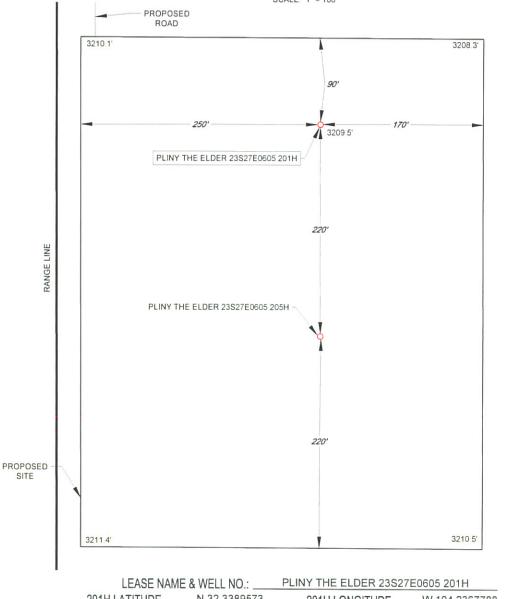

#### **EXHIBIT 2B**

#### SECTION 6, TOWNSHIP 23-S, RANGE 27-E, N.M.P.M. EDDY COUNTY, NEW MEXICO

#### DETAIL VIEW SCALE: 1" = 100"

201H LATITUDE \_\_\_\_\_ N 32.3389573 W 104.2367788 201H LONGITUDE

ALL BEARINGS, DISTANCES, AND COORDINATE VALUES CONTAINED HEREON ARE GRID BASED UPON THE NEW MEXICO COORDINATE SYSTEM OF 1983, EAST ZONE, U.S. SURVEY FEET.

THIS PROPOSED PAD SITE LOCATION SHOWN HEREON HAS BEEN SURVEYED ON THE GROUND UNDER MY SUPERVISION AND PREPARED ACCORDING TO THE EVIDENCE FOUND AT THE TIME OF SURVEY, AND DATA PROVIDED BY TAR POCK OPERATING, LLC. THIS CERTIFICATION IS MADE AND LIMITED TO THOSE PERSONS OR ENTITIES SHOWN ON THE FACE OF THIS PLAT AND IS NON-TRANSFERABLE. THIS SURVEY IS CERTIFIED FOR THIS TRANSACTION ONLY.