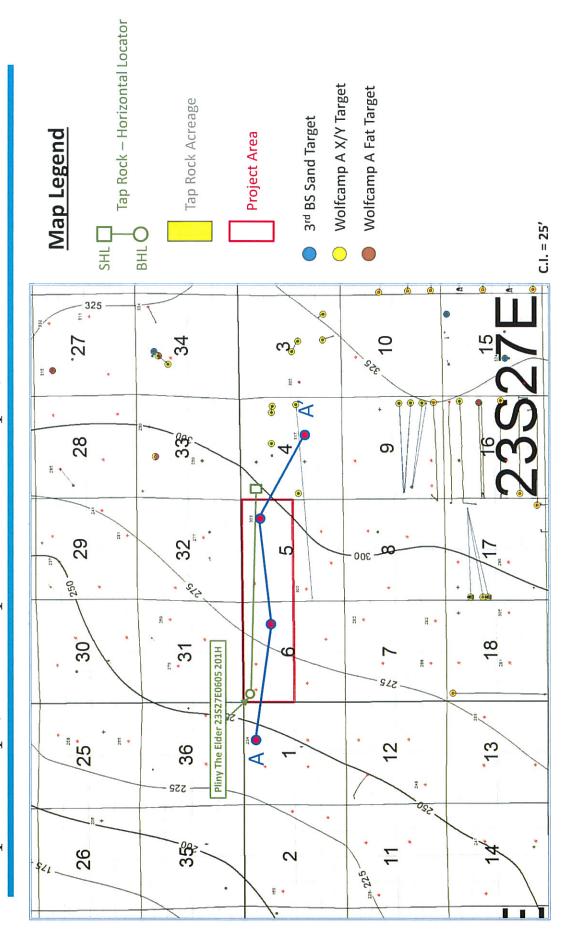

March 1, 2018

Devon Energy Production Company, LP 20 North Broadway Oklahoma City, OK 73102

RE: Well Proposal – Pliny the Elder 23S27E0506 #201H

SHL: 870' FNL, 330' FWL Section 4, T23S, R27E BHL: 330' FNL, 200' FWL Section 6, T23S, R27E

Eddy County, New Mexico

VIA CERTIFIED MAIL

Ladies and Gentlemen:

Tap Rock Operating, LLC (TRO), as Operator, hereby proposes to drill the captioned well at the above referenced surface hole location (SHL) to the referenced bottom hole location (BHL). The proposed well will be drilled to an approximate true vertical depth (TVD) of 8,893 feet subsurface to evaluate the Wolfcamp Formation. The proposed well will have a measured depth (MD) of approximately 17,850 feet.

TRO is proposing to drill this well under the terms of the AAPL Form 610-1989 Operating Agreement. The Operating Agreement covers the N2 of Section 5, N2 of Section 6, Township 23 South, Range 27 East, Eddy County, New Mexico; a fully executable copy will be sent for your execution should you choose to participate.