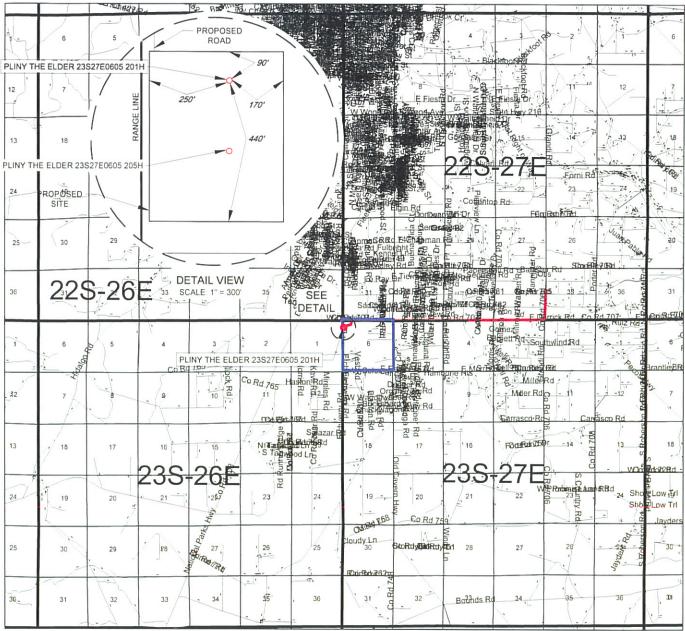

#### EXHIBIT 2 VICINITY MAP

LEASE NAME & WELL NO.: PLINY THE ELDER 23S27E0605 201H

 SECTION
 6
 TWP
 23-S
 RGE
 27-E
 SURVEY
 N.M.P.M.

 COUNTY
 EDDY
 STATE
 NM

 DESCRIPTION
 788' FNL & 275' FWL

#### **DISTANCE & DIRECTION**

FROM INT. OF GRANDI RD. & US-285, GO SOUTH ON GRANDI RD. ±0.6 MILES. THENCE WEST (RIGHT) ON E DERRICK RD. ±3.8 MILES, THENCE SOUTH (LEFT) ON LEASE RD. ±413 FEET, THENCE WEST (RIGHT) ON A PROPOSED RD. ±976 FEET TO A POINT ±252 FEET NORTHWEST OF THE LOCATION.

THIS PROPOSED PAD SITE LOCATION SHOWN HEREON HAS BEEN SURVEYED ON THE GROUND UNDER MY SUPERVISION AND PREPARED ACCORDING TO THE EVIDENCE FOUND AT THE TIME OF SURVEY, AND DATA PROVIDED BY TAR POCK OPERATING, LLC. THIS CERTIFICATION IS MADE AND LIMITED TO THOSE PERSONS OR ENTITIES SHOWN ON THE FACE OF THIS PLAT AND IS NON-TRANSFERABLE. THIS SURVEY IS CERTIFIED FOR THIS TRANSACTION ONLY.