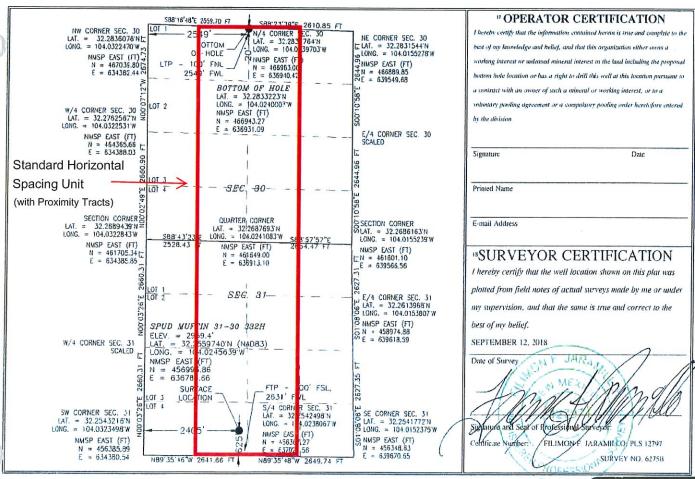

## WELL LOCATION AND ACREAGE DEDICATION PLAT

| Number <sup>1</sup> Pool Code <sup>1</sup> Pool Name |             |                                  |
|------------------------------------------------------|-------------|----------------------------------|
| <sup>3</sup> Property Name                           |             | * Well Number                    |
| SPUD M                                               | UFFIN 31-30 | 332H                             |
| Operator Name DEVON ENERGY PRODUCTION COMPANY, L.P.  |             | ' Elevation                      |
|                                                      |             | 2959.4                           |
|                                                      | SPUD M      | SPUD MUFFIN 31-30  Operator Name |

Surface Location UL or lot no. Section Township Range Lot Idn Feet from the North/South line Feet from the East/West line County N 31 23 S 29 E 625 SOUTH 2405 WEST EDDY "Bottom Hole Location If Different From Surface UL or lot no. Section Township Range Lot Idn Feet from the North/South line Feet from the East/West line County 30 23 S C 29 E 20 NORTH 2549 WEST **EDDY** Dedicated Acres Joint or Infill Consolidation Code Order No. 640

640 acre Standard Horizontal Spacing Unit consisting of the E/2W/2 of Sections 31 and 30-T23S-R29E, and includes proximity tracts, the W/2E/2 Sections 31 and 30-T23S-R29E.

Included herewith is Devon's Authority for Expenditure ("AFE") reflecting \$8,134,067 as being the total estimated cost to drill and complete. In the event your company elects to participate in the proposed well, please execute and return one signed copy of the AFE to the undersigned within thirty (30) days. Also, please furnish your company's geologic well requirements including all contact information. A Joint Operating Agreement will be furnished at a later date.

640 agre Standard Horizontal Spacing Unit consisting of the E/2W/2 of Sections 31 and 30-T23S-R29E, and includes proximity tracts, the W/2E/2 Sections 31 and 30-T23S-R29E.

Included herewith is Devon's Authority for Expenditure ("AFE") reflecting \$8,134,067 as being the total estimated cost to drill and complete. In the event your company elects to participate in the proposed well, please execute and return one signed copy of the AFE to the undersigned within thirty (30) days. Also, please furnish your company's geologic well requirements including all contact information. A Joint Operating Agreement will be furnished at a later date.

## **Tract Ownership:**

Spud Muffin 31-30 332H Well E/2W/2 Section 31 and E/2W/2 Section 30-T23S-R29E and the

W/2E/2 Section 31 and the W/2E/2 Section 30-T23S-R29E Eddy County, New Mexico

640 Acre Standard Horizontal Spacing Unit (with Proximity Tracts)