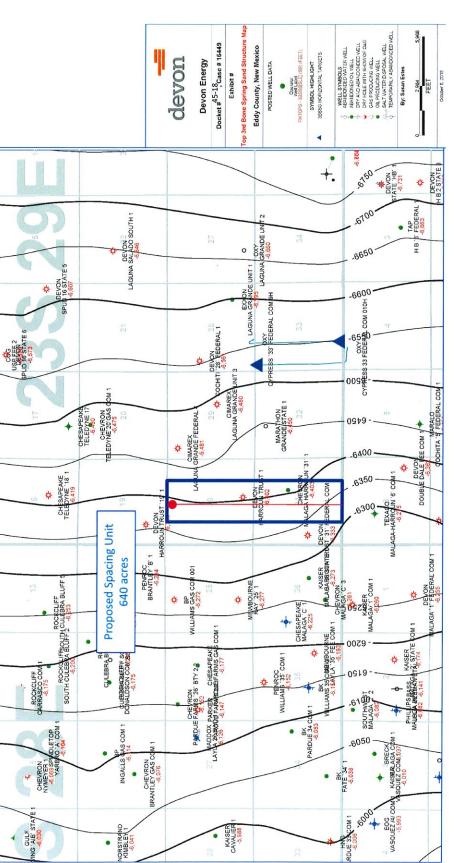

## APPLICATION

Devon Energy Production Company, L.P. ("Devon"), through its undersigned attorneys, hereby files this application with the Oil Conservation Division pursuant to the provisions of N.M. Stat. Ann. §70-2-17, for an order pooling all uncommitted mineral interests in the Bone Spring formation underlying E/2W/2 and W/2E/2 of Sections 30 and 31, Township 23 South, Range 29 East, Eddy County, New Mexico. In support of its application, Devon states:

- 1. Devon (OGRID 6137) is a working interest owner in the subject acreage and has the right to drill thereon.
- 2. Devon proposes to dedicate the above-referenced 640.00 acre spacing and proration unit as the standard horizontal spacing and proration unit, including proximity tracts, for the Spud Muffin 31-30 332H well to be horizontally drilled in the Cedar Canyon; Bone Spring (Pool Code 11520) from a surface location 625' FSL and 2405' FWL of Section 31 to a bottom hole location of 20' FNL and 2630' FWL of Section 30.
- 3. This well will be pad-drilled sequentially and batch completed with other wells to be drilled within Sections 30 and 31 in the Bone Spring and Wolfcamp formations which are the subject of separate applications filed by Devon and currently pending before the Division.

- A. Pooling all uncommitted mineral interests in the Bone Spring formation underlying the standard horizontal spacing and proration unit comprised of the E/2W/2 and W/2E/2 of Sections 30 and 31, Township 23 South, Range 29 East, Eddy County, New Mexico;
- B. Dedicating the **Spud Muffin 31-30 332H well** to the standard horizontal spacing and proration unit for the Bone Spring formation comprised of the E/2W/2 and W/2E/2 of Sections 30 and 31, Township 23 South, Range 29 East, Eddy County, New Mexico;