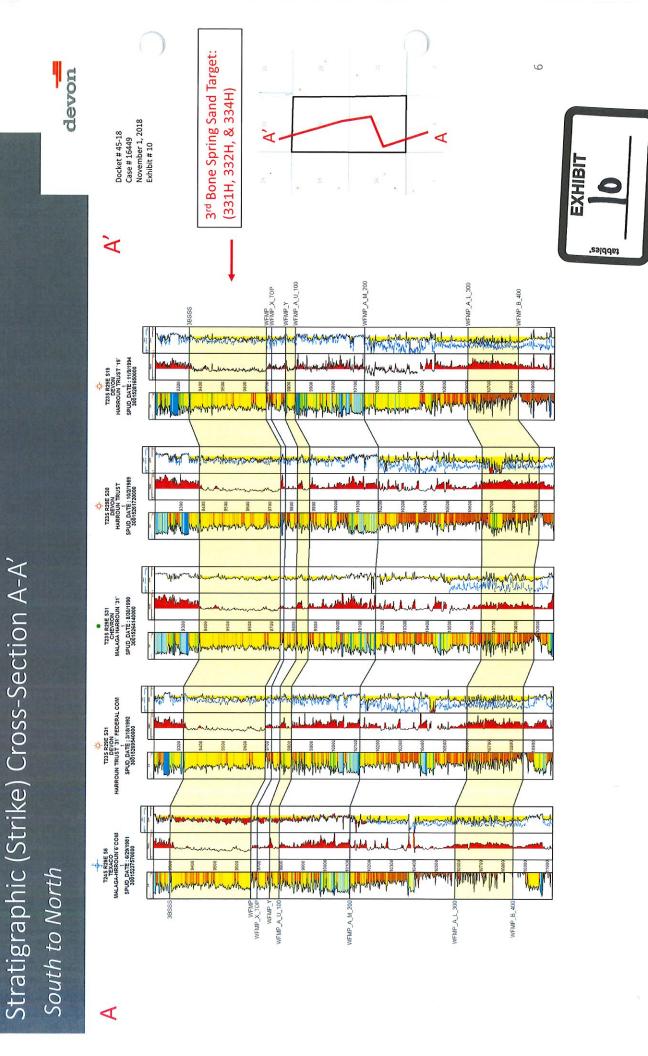

RE: Well Re-Proposal at New Location Spud Muffin 31-30 332H Well 625' FSL and 2405' FWL Section 31-T23S-R29E (SL) 20' FNL and 2630' FWL Section 30-T23S-R29E (BHL) Eddy County, New Mexico

Sent to Nortex 8-15-18

## Gentlemen:

Reference is made to that certain well proposal letter dated May 24, 2018 proposing the drilling of the Spud Muffin 31-30 332H Well. Devon Energy Production Company, L.P. ("Devon"), as Operator, hereby proposes to re-locate the proposed well in order to allow for the maximum recovery of hydrocarbons from the 3rd Bone Spring Formation.

> The revised well location for the Spud Muffin 31-30 332H Well is: 625' FSL and 2405' FWL Section 31-T23S-R29E (SL) 20' FNL and 2630' FWL Section 30-T23S-R29E (BHL) "TVD" approximately 9,655' subsurface "MD" approximately 19,755' subsurface