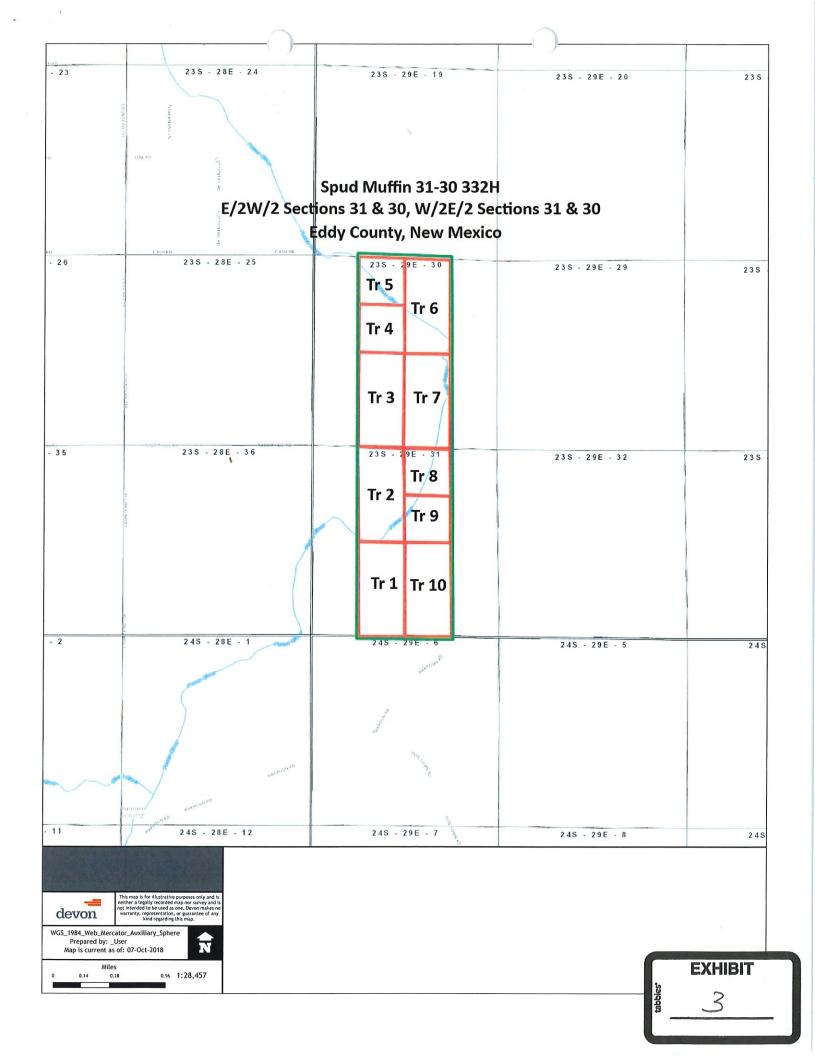

## **Tract Ownership:**

Spud Muffin 31-30 332H Well E/2W/2 Section 31 and E/2W/2 Section 30-T23S-R29E and the

W/2E/2 Section 31 and the W/2E/2 Section 30-T23S-R29E Eddy County, New Mexico

640 Acre Standard Horizontal Spacing Unit (with Proximity Tracts)

| Tract 1: | E/2SW/4 Section 31-T23S-R29E        | Fee        | Tract Interest: |
|----------|-------------------------------------|------------|-----------------|
| Owners:  | Devon Energy Production Company, LP |            | 16.035362%      |
|          | Chevron USA, Inc.                   |            | 71.144185%      |
|          | Oxy USA, Inc.                       |            | 12.820454%      |
| Tract 2: | E/2NW/4 Section 31-T23S-R29E        | Fee        | Tract Interest: |
| Owners:  | Devon Energy Production Company, LP |            | 50%             |
|          | Oxy USA, Inc.                       |            | 33%             |
|          | RKI / WPX Energy, Inc.              |            | 17%             |
| Tract 3: | E/2SW/4 Section 30-T23S-R29E        | Fee        | Tract Interest: |
| Owners:  | Devon Energy Production Company, LP |            | 67%             |
|          | Oxy USA, Inc.                       |            | 33%             |
| Tract 4: | SE/4NW/4 Section 30-T23S-R29E       | Fee        | Tract Interest: |
| Owners:  | Devon Energy Production Company, LP |            | 100%            |
| Tract 5: | NE/4NW/4 Section 30-T23S-R29E       | Fee        | Tract Interest: |
| Owners:  | Chevron USA, Inc.                   |            | 100%            |
|          | PROXIMITY TRACT                     | <u>'S:</u> |                 |
| Tract 6: | W/2NE/4 Section 30-T23S-R29E        | Fee        | Tract Interest: |
| Owners:  | Chevron USA, Inc.                   |            | 100%            |
| Tract 7: | W/2SE/4 Section 30-T23S-R29E        | Fee        | Tract Interest: |
| Owners:  | Devon Energy Production Company, LP |            | 50.25%          |
|          | Oxy USA, Inc.                       |            | 24.75%          |
|          | Nortex Corp.                        |            | 25%             |

| Tract 8:         | NW/4NE/4 Section 31-T23S-R29E       | Fee         | Tract Interest: |
|------------------|-------------------------------------|-------------|-----------------|
| Owners:          | Devon Energy Production Company, LP |             | 26.706989%      |
|                  | Chevron USA, Inc.                   |             | 60.472557%      |
|                  | Oxy USA, Inc.                       |             | 12.820454%      |
|                  |                                     |             |                 |
| Tract 9:         | SW/4NE/4 Section 31-T23S-R29E       | Fee         | Tract Interest: |
| Owners:          | Devon Energy Production Company, LP |             | 26.706989%      |
|                  | Chevron USA, Inc.                   |             | 60.472557%      |
|                  | Oxy USA, Inc.                       |             | 12.820454%      |
|                  |                                     |             |                 |
| <u>Tract 10:</u> | W/2SE/4 Section 31-T23S-R29E        | <u>Fee</u>  | Tract Interest: |
| Owners:          | Devon Energy Production Company, LP |             | 16.035362%      |
|                  | Chevron USA, Inc.                   |             | 71.144185%      |
|                  | Oxy USA, Inc.                       |             | 12.820454%      |
|                  |                                     |             |                 |
|                  |                                     |             |                 |
|                  | <u>Unit Recapitulat</u>             | <u>ion:</u> |                 |
| Owners:          | Devon Energy Production Company, LP |             | 34.503464%      |
|                  | Chevron USA, Inc.                   |             | 44.095116%      |
|                  | Oxy USA, Inc.                       |             | 16.151420%      |
|                  | RKI / WPX Energy, Inc.              |             | 2.125%          |
|                  | Nortex Corp.                        |             | 3.125%          |
|                  | Total                               |             | 100.000000%     |