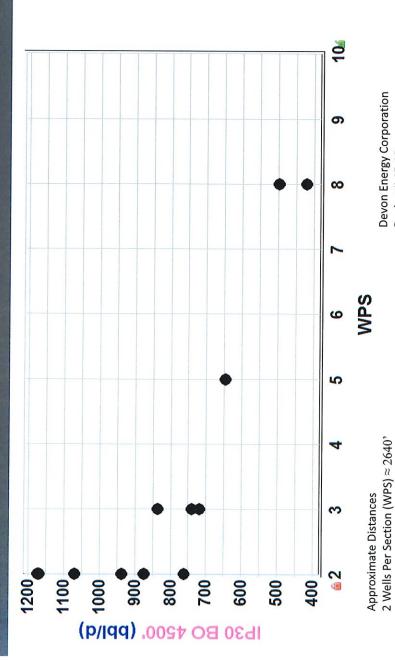

Bone Spring Structure Map Contour Interval = 50'

Exhibit 8

devon





devon

Exhibit 9

3rd Bone Spring Isopach Map

Contour Interval = 10'







### 3<sup>RD</sup> Bone Spring/WFMP XY Execution Plan Stack/Stagger Gunbarrel Diagram



Testing the interaction between 3BSSS & WFMP XY:

Stack/stagger spacing

T245 R29E S1
DEVON
DEVON
TOMMYS BOY FEDERAL
SPUD DATE: 8(22)2009
30015371840000

- ~ 250' vertically between targets
- ~ 660'- 880' horizontally between laterals
- ~ 1,540'- 1,640' on plane
- Downhole gauges to obtain/monitor pressures
  - Obtain & analyze PVT, DFIT data

**3BSSS** 

East

West

1,640′

**↑** 250′

Data informs reservoir/frac modeling, petrophysics, etc...



WFMP XY



**WFMP 100** 

1 Mile



 $\infty$ 

# ReservoirDocumentation

devon

### Spacing Tests



devon



5 WPS 19

### WFMP XY Spacing Test

- IP30 Performance shows interference affects of XY on plane
  - Significant resource is add by landing additional wells in 3<sup>rd</sup> Bone Spring

Case Numbers 16449 November 1, 2018 Exhibit # 13

 $4 \text{ WPS} \approx 1320^{\circ}$  $5 \text{ WPS} \approx 1056^{\circ}$  $8 \text{ WPS} \approx 660^{\circ}$ 

 $3 \text{ WPS} \approx 1760^{\circ}$ 

Docket # 45-18