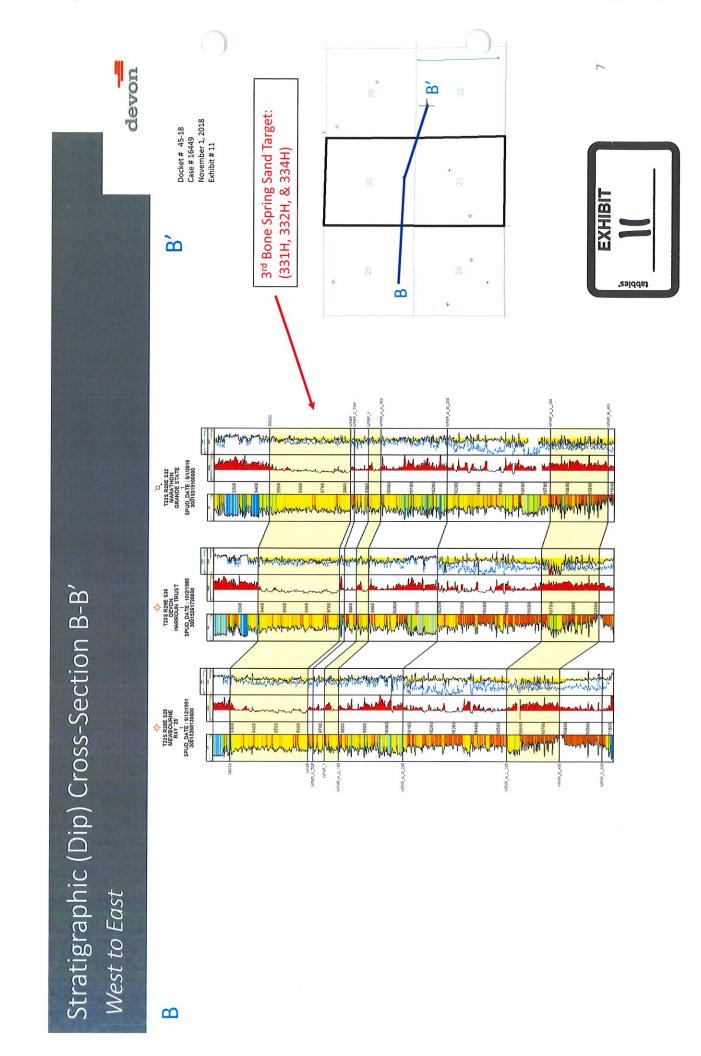

RE: Well Re-Proposal at New Location Spud Muffin 31-30 332H Well 625' FSL and 2405' FWL Section 31-T23S-R29E (SL) 20' FNL and 2630' FWL Section 30-T23S-R29E (BHL) Eddy County, New Mexico

Sent to Nortex 8-15-18

## Gentlemen:

Reference is made to that certain well proposal letter dated May 24, 2018 proposing the drilling of the Spud Muffin 31-30 332H Well. Devon Energy Production Company, L.P. ("Devon"), as Operator, hereby proposes to re-locate the proposed well in order to allow for the maximum recovery of hydrocarbons from the 3rd Bone Spring Formation.

> The revised well location for the Spud Muffin 31-30 332H Well is: 625' FSL and 2405' FWL Section 31-T23S-R29E (SL) 20' FNL and 2630' FWL Section 30-T23S-R29E (BHL) "TVD" approximately 9,655' subsurface "MD" approximately 19,755' subsurface