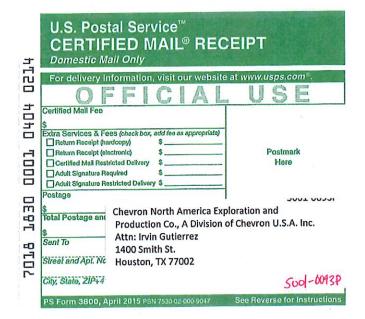

## WI Owners Within Horizontal Spacing Unit In The Bone Spring Formation:

Oxy USA, Inc. Attn: Jeremy D. Murphrey 5 Greenway Plaza, Suite 110 Houston, TX 77046

Chevron North America Exploration and Production Co., A Division of Chevron U.S.A. Inc. Attn: Irvin Gutierrez 1400 Smith Street Houston, TX 77002