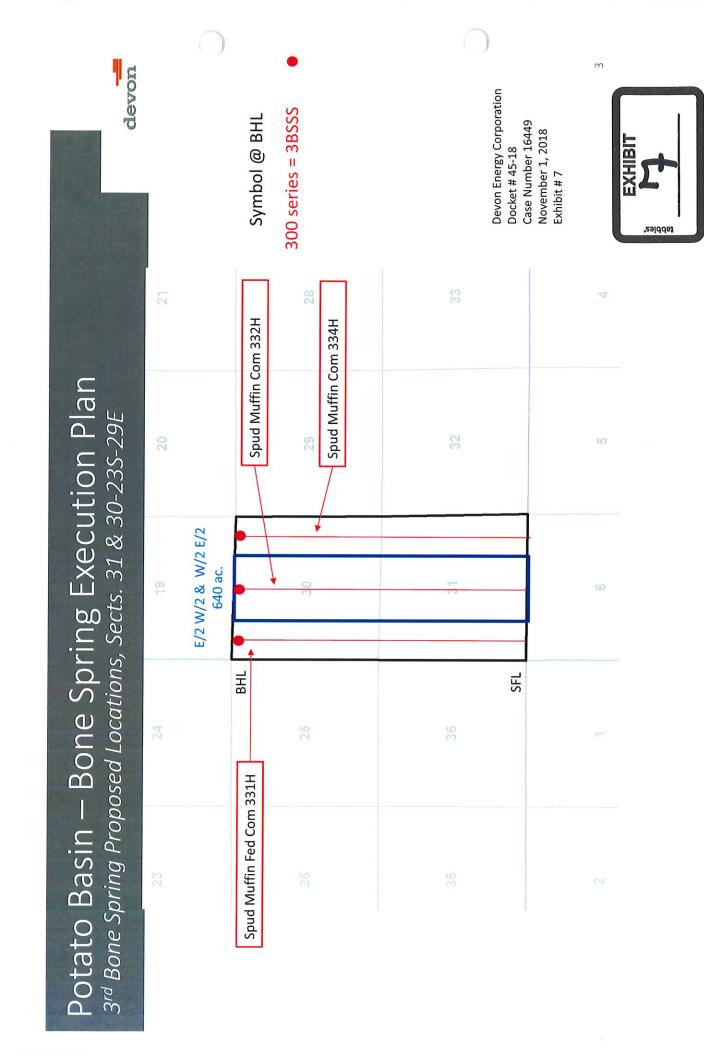

## **Tract Ownership:**

Spud Muffin 31-30 332H Well E/2W/2 Section 31 and E/2W/2 Section 30-T23S-R29E and the

W/2E/2 Section 31 and the W/2E/2 Section 30-T23S-R29E Eddy County, New Mexico

640 Acre Standard Horizontal Spacing Unit (with Proximity Tracts)

| Tract 1: | E/2SW/4 Section 31-T23S-R29E        | Fee        | Tract Interest: |
|----------|-------------------------------------|------------|-----------------|
| Owners:  | Devon Energy Production Company, LP |            | 16.035362%      |
|          | Chevron USA, Inc.                   |            | 71.144185%      |
|          | Oxy USA, Inc.                       |            | 12.820454%      |
| Tract 2: | E/2NW/4 Section 31-T23S-R29E        | Fee        | Tract Interest: |
| Owners:  | Devon Energy Production Company, LP |            | 50%             |
|          | Oxy USA, Inc.                       |            | 33%             |
|          | RKI / WPX Energy, Inc.              |            | 17%             |
| Tract 3: | E/2SW/4 Section 30-T23S-R29E        | Fee        | Tract Interest: |
| Owners:  | Devon Energy Production Company, LP |            | 67%             |
|          | Oxy USA, Inc.                       |            | 33%             |
| Tract 4: | SE/4NW/4 Section 30-T23S-R29E       | Fee        | Tract Interest: |
| Owners:  | Devon Energy Production Company, LP |            | 100%            |
| Tract 5: | NE/4NW/4 Section 30-T23S-R29E       | Fee        | Tract Interest: |
| Owners:  | Chevron USA, Inc.                   |            | 100%            |
|          | PROXIMITY TRACT                     | <u>'S:</u> |                 |
| Tract 6: | W/2NE/4 Section 30-T23S-R29E        | Fee        | Tract Interest: |
| Owners:  | Chevron USA, Inc.                   |            | 100%            |
| Tract 7: | W/2SE/4 Section 30-T23S-R29E        | Fee        | Tract Interest: |
| Owners:  | Devon Energy Production Company, LP |            | 50.25%          |
|          | Oxy USA, Inc.                       |            | 24.75%          |
|          | Nortex Corp.                        |            | 25%             |

| Tract 8:         | NW/4NE/4 Section 31-T23S-R29E       | Fee         | Tract Interest: |
|------------------|-------------------------------------|-------------|-----------------|
| Owners:          | Devon Energy Production Company, LP |             | 26.706989%      |
|                  | Chevron USA, Inc.                   |             | 60.472557%      |
|                  | Oxy USA, Inc.                       |             | 12.820454%      |
|                  |                                     |             |                 |
| Tract 9:         | SW/4NE/4 Section 31-T23S-R29E       | Fee         | Tract Interest: |
| Owners:          | Devon Energy Production Company, LP |             | 26.706989%      |
|                  | Chevron USA, Inc.                   |             | 60.472557%      |
|                  | Oxy USA, Inc.                       |             | 12.820454%      |
|                  |                                     |             |                 |
| <u>Tract 10:</u> | W/2SE/4 Section 31-T23S-R29E        | <u>Fee</u>  | Tract Interest: |
| Owners:          | Devon Energy Production Company, LP |             | 16.035362%      |
|                  | Chevron USA, Inc.                   |             | 71.144185%      |
|                  | Oxy USA, Inc.                       |             | 12.820454%      |
|                  |                                     |             |                 |
|                  |                                     |             |                 |
|                  | <u>Unit Recapitulat</u>             | <u>ion:</u> |                 |
| Owners:          | Devon Energy Production Company, LP |             | 34.503464%      |
|                  | Chevron USA, Inc.                   |             | 44.095116%      |
|                  | Oxy USA, Inc.                       |             | 16.151420%      |
|                  | RKI / WPX Energy, Inc.              |             | 2.125%          |
|                  | Nortex Corp.                        |             | 3.125%          |
|                  | Total                               |             | 100.000000%     |

- 1. Devon (OGRID 6137) is a working interest owner in the subject acreage and has the right to drill thereon.
- 2. Devon proposes to dedicate the above-referenced 640.00 acre spacing and proration unit as the standard horizontal spacing and proration unit, including proximity tracts, for the Spud Muffin 31-30 332H well to be horizontally drilled in the Cedar Canyon; Bone Spring (Pool Code 11520) from a surface location 625' FSL and 2405' FWL of Section 31 to a bottom hole location of 20' FNL and 2630' FWL of Section 30.
- 3. This well will be pad-drilled sequentially and batch completed with other wells to be drilled within Sections 30 and 31 in the Bone Spring and Wolfcamp formations which are the subject of separate applications filed by Devon and currently pending before the Division.