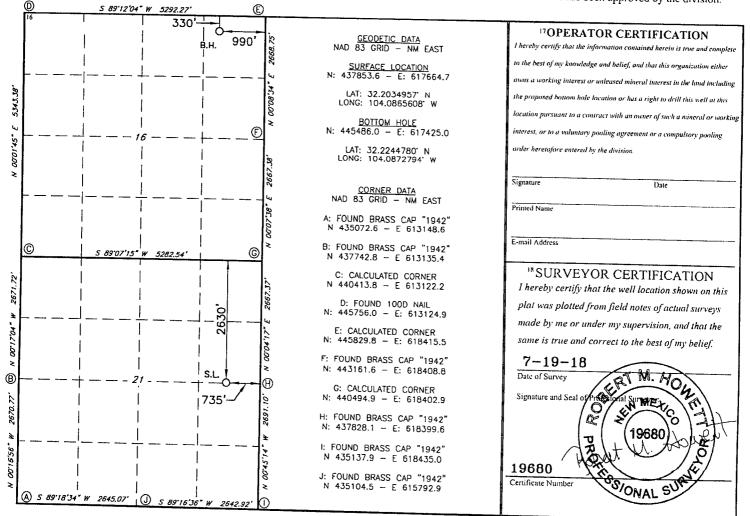

7) Creedence 21-16 W2HA State Com #5H – APD in process Surface Location: 2630' FNL, 735' FEL, Section 21, UL H Bottom Hole Location: 330' FNL, 990' FEL, Section 16, UL A Proposed Total Vertical Depth: 10,395' Proposed Total Measured Depth: 16,860' Formation: Wolfcamp

7) Creedence 21-16 W2HA State Com #5H - APD in process Surface Location: 2630' FNL, 735' FEL, Section 21, UL H Bottom Hole Location: 330' FNL, 990' FEL, Section 16, UL A Proposed Total Vertical Depth: 10,395' Proposed Total Measured Depth: 16,860' Formation: Wolfcamp

7) Creedence 21-16 W2HA State Com #5H – APD in process Surface Location: 2630' FNL, 735' FEL, Section 21, UL H Bottom Hole Location: 330' FNL, 990' FEL, Section 16, UL A Proposed Total Vertical Depth: 10.395' Proposed Total Measured Depth: 16,860' Formation: Wolfcamp