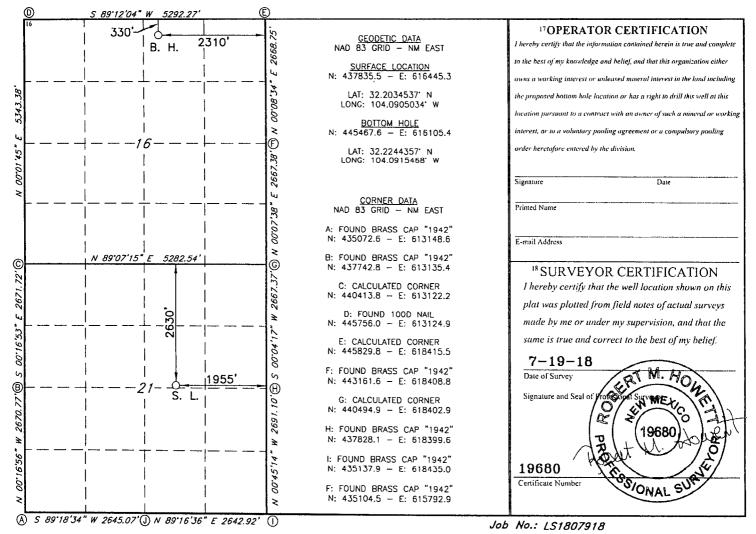

5) Creedence 21-16 W2GB State Com #7H – APD in process Surface Location: 2630' FNL, 1955' FEL, Section 21, UL G Bottom Hole Location: 330' FNL, 2310' FEL, Section 16, UL B Proposed Total Vertical Depth: 10,385' Proposed Total Measured Depth: 16,850' Formation: Wolfcamp