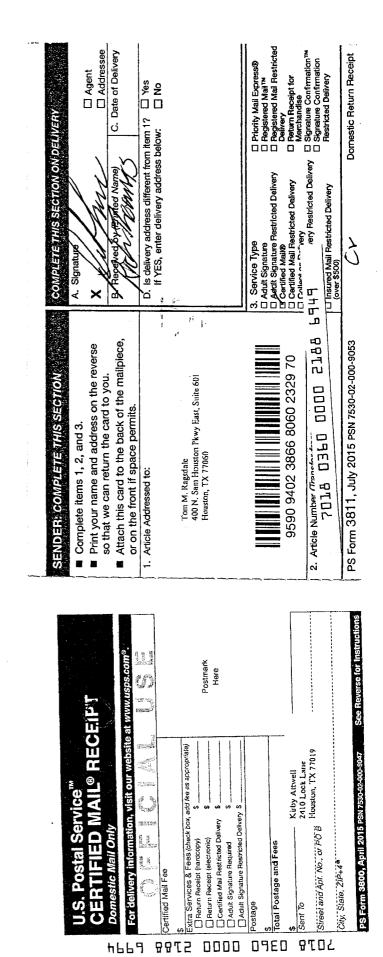

# Tom M. Ragsdale

- 1) Mailed well proposal letter with AFE's via certified mail July 19, 2018; proof of delivery is included dated July 26, 2018.
- 2) Email conversation with Karen Stanford August 1, 2018.

#### Certified Mail

Tom Ragsdale 400 N. Sam Houston Pkwy East Suite 601 Houston, TX 77060

Re: Proposed Horizontal Tests Creedence 21-16 B3GB State Com #1H Creedence 21-16 B3HA State Com #1H Creedence 21-16 W0GB State Com #3H Creedence 21-16 W2GB State Com #6H Creedence 21-16 W2GB State Com #7H Creedence 21-16 W2HA State Com #4H Creedence 21-16 W2HA State Com #5H All of Section 16 and the N2 of Section 21 T24S, R28E, Eddy County, New Mexico Creedence 21-16 Prospect