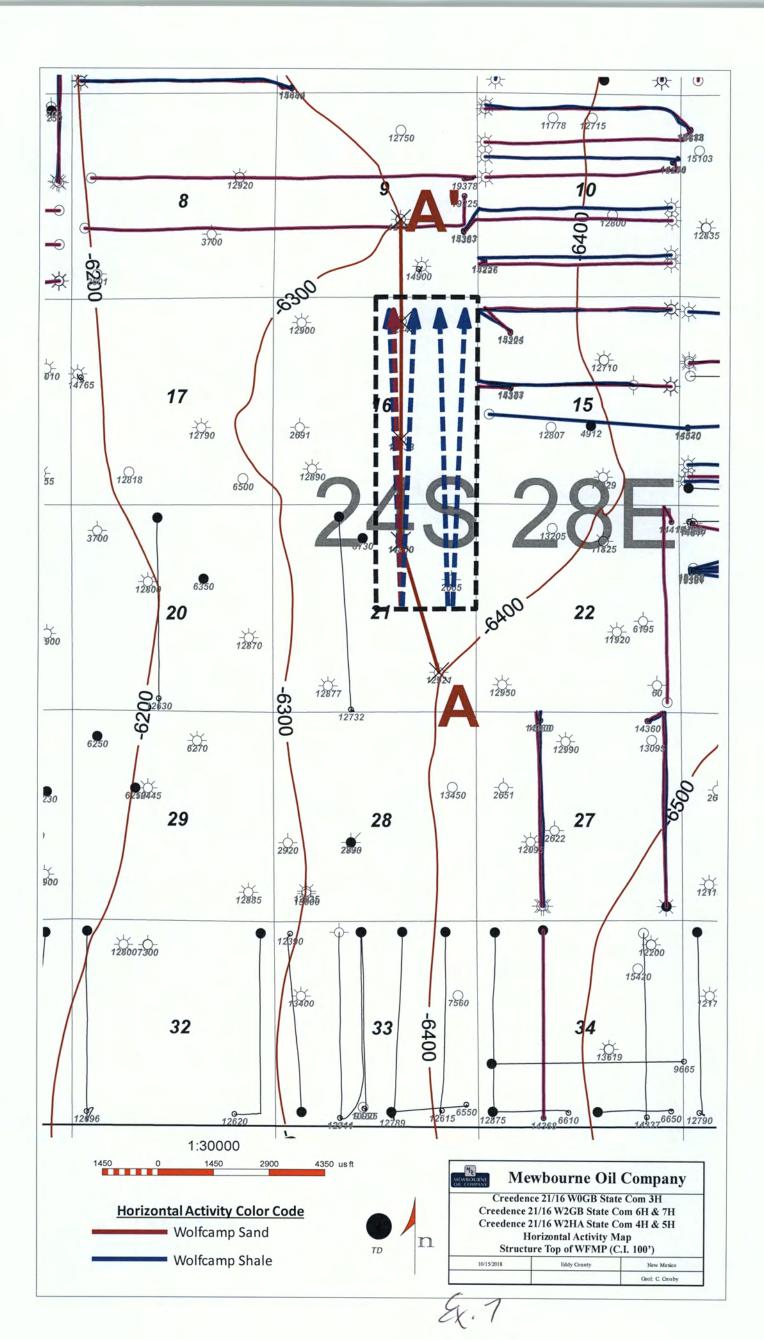

# TRACT OWNERSHIP Creedence 21-16 W0GB State Com #3H Creedence 21-16 W2GB State Com #4H Creedence 21-16 W2HA State Com #5H Creedence 21-16 W2GB State Com #6H Creedence 21-16 W2GB State Com #7H

# NE/4 of Section 21 and E/2 of Section 16, T24S, R28E, Eddy County, NM

| Total                         | 100.00000%  |
|-------------------------------|-------------|
| Attwell Interests, Inc.       | 0.181818%*  |
| Stillwater Investments        | 0.356818%*  |
| Tom M. Ragsdale               | 0.636364%*  |
| Marathon Oil Permian LLC      | 10.463837%* |
| CM Resources, LLC             | 12.500000%* |
| Mewbourne Oil Company, et al. | 75.361163%  |