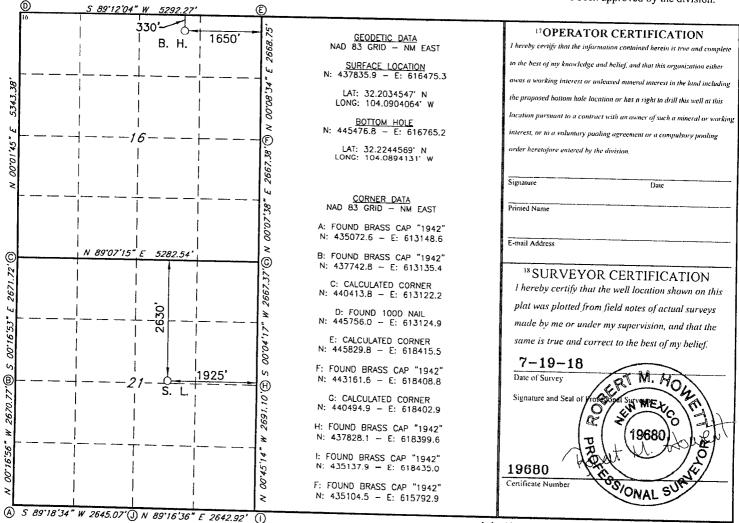

4) Creedence 21-16 W2GB State Com #6H – APD in process Surface Location: 2630' FNL, 1925' FEL, Section 21, UL G Bottom Hole Location: 330' FNL, 1650' FEL, Section 16, UL B Proposed Total Vertical Depth: 10,585' Proposed Total Measured Depth: 17,050' Formation: Wolfcamp