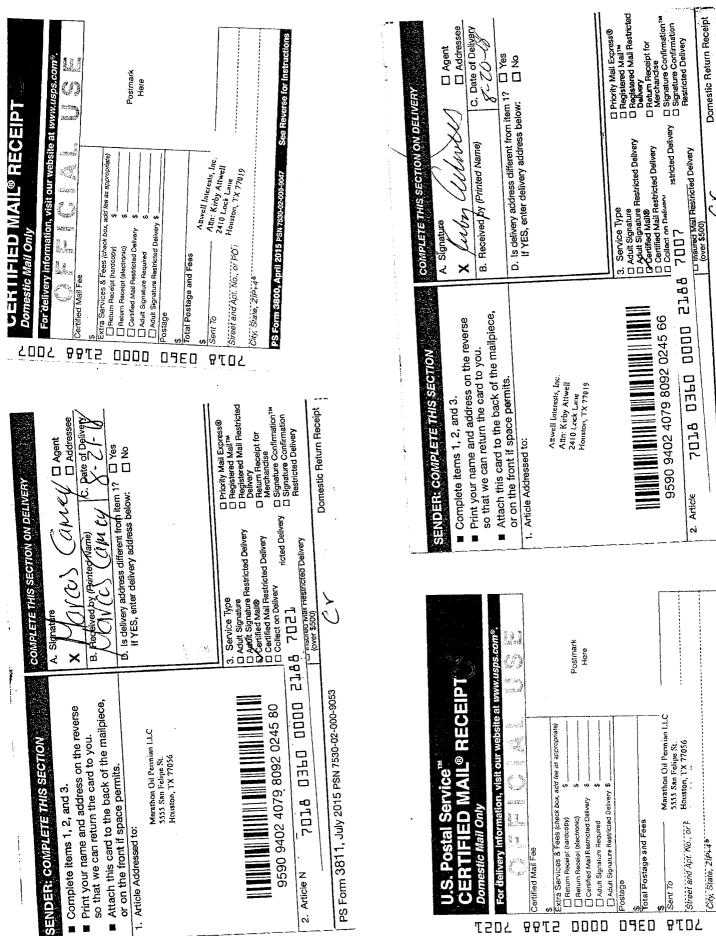

# Tom M. Ragsdale

- 1) Mailed well proposal letter with AFE's via certified mail July 19, 2018; proof of delivery is included dated July 26, 2018.
- 2) Email conversation with Karen Stanford August 1, 2018.

# Attwell Interests, Inc.

1) Mailed well proposal letter with AFE's via certified mail July 19, 2018; proof of delivery is included dated July 26, 2018.

# Stillwater Investments

- 1) Mailed well proposal letter with AFE's via certified mail July 19, 2018; proof of delivery is included dated July 25, 2018.
- 2) Email conversation September 6, 2018 with Charlie McMillian about Stillwater's participation in the Creedence 21-16 wells.
- 3) Called and left voicemail to Charlie McMillian June 21, 2018.

The following is in response to your request for proof of delivery on your item with the tracking number: **9414 8106 9994 5032 9692 51**.

~ Z <sup>(7</sup>

| Item Details                                         |                                                                         |
|------------------------------------------------------|-------------------------------------------------------------------------|
| Status:                                              | Delivered, Left with Individual                                         |
| Status Date / Time:                                  | July 26, 2018, 12:25 pm                                                 |
| Location:                                            | HOUSTON, TX 77060                                                       |
| Postal Product:                                      | First-Class Mail <sup>®</sup>                                           |
| Extra Services:                                      | Certified Mail™                                                         |
|                                                      | Return Receipt Electronic                                               |
| Recipient Name:                                      | Tom M Ragsdale                                                          |
| Shipment Details                                     |                                                                         |
| Weight:                                              | 3.0oz                                                                   |
| Recipient Signature                                  |                                                                         |
| Signature of Recipient:                              | Syndam<br>X Davig Sterman                                               |
| Address of Recipient:                                | Hanny 400 Shen Horson Hobol                                             |
| Note: Scanned image may reflect a different destinat | tion address due to Intended Recipient's delivery instructions on file. |

Dear Simple Certified:

The following is in response to your request for proof of delivery on your item with the tracking number: **9414 8106 9994 5032 9692 99**.

| Item Details            |                                 |
|-------------------------|---------------------------------|
| Status:                 | Delivered, Left with Individual |
| Status Date / Time:     | July 26, 2018, 12:23 pm         |
| Location:               | HOUSTON, TX 77019               |
| Postal Product:         | First-Class Mail <sup>®</sup>   |
| Extra Services:         | Certified Mail™                 |
|                         | Return Receipt Electronic       |
| Recipient Name:         | Attwell Interests Inc           |
| Shipment Details        |                                 |
| Weight:                 | 3.0oz                           |
| Recipient Signature     |                                 |
| Signature of Recipient: | 25                              |
| Address of Recipient:   | 2410 LOUKin<br>MOL1             |

The following is in response to your request for proof of delivery on your item with the tracking number: **9414 8106 9994 5032 9693 29**.

| Item Details            |                               |
|-------------------------|-------------------------------|
| Status:                 | Delivered                     |
| Status Date / Time:     | July 25, 2018, 8:47 am        |
| Location:               | MIDLAND, TX 79705             |
| Postal Product:         | First-Class Mail <sup>®</sup> |
| Extra Services:         | Certified Mail™               |
|                         | Return Receipt Electronic     |
| Recipient Name:         | Tarpon Engineering Corp       |
| Shipment Details        |                               |
| Weight:                 | 2.0oz                         |
| Recipient Signature     |                               |
| Signature of Recipient: | J.Berry<br>Anolow             |
| Address of Recipient:   | 303 U241HNK                   |