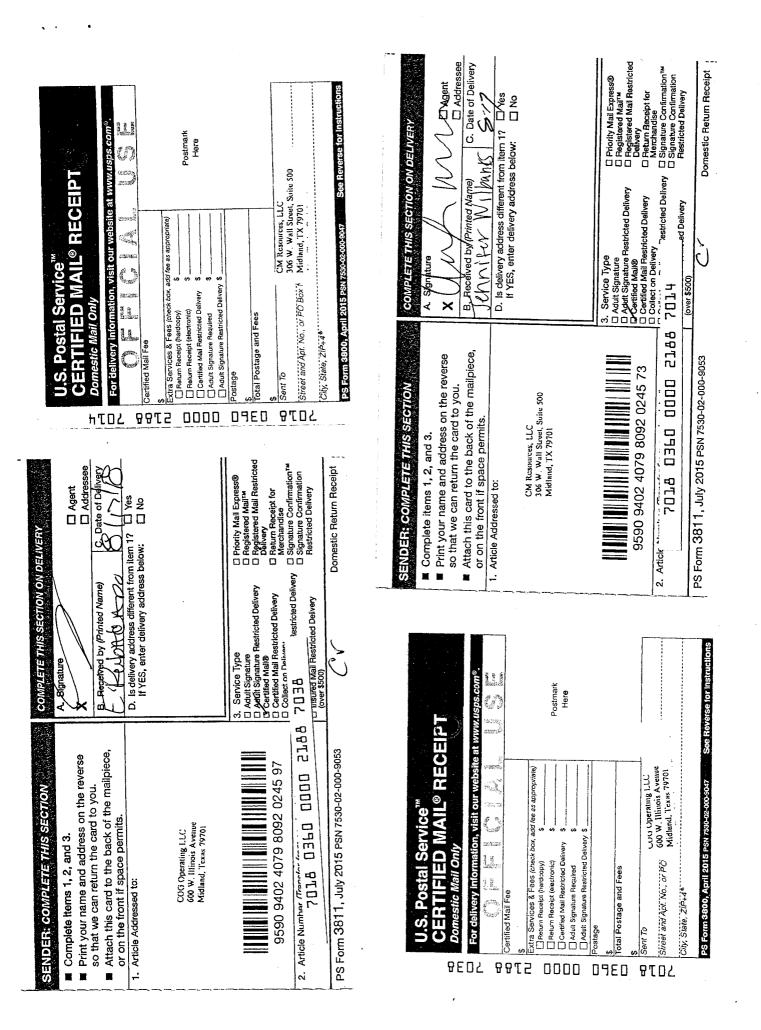

The following is in response to your request for proof of delivery on your item with the tracking number: **9414 8106 9994 5032 9692 51**.

~ Z <sup>(7</sup>

| Item Details                                         |                                                                         |
|------------------------------------------------------|-------------------------------------------------------------------------|
| Status:                                              | Delivered, Left with Individual                                         |
| Status Date / Time:                                  | July 26, 2018, 12:25 pm                                                 |
| Location:                                            | HOUSTON, TX 77060                                                       |
| Postal Product:                                      | First-Class Mail <sup>®</sup>                                           |
| Extra Services:                                      | Certified Mail™                                                         |
|                                                      | Return Receipt Electronic                                               |
| Recipient Name:                                      | Tom M Ragsdale                                                          |
| Shipment Details                                     |                                                                         |
| Weight:                                              | 3.0oz                                                                   |
| Recipient Signature                                  |                                                                         |
| Signature of Recipient:                              | Syndam<br>X Davig Sterman                                               |
| Address of Recipient:                                | Hanny 400 Shen Horson Hobol                                             |
| Note: Scanned image may reflect a different destinat | tion address due to Intended Recipient's delivery instructions on file. |

Dear Simple Certified:

The following is in response to your request for proof of delivery on your item with the tracking number: **9414 8106 9994 5032 9692 99**.

| Item Details            |                                 |
|-------------------------|---------------------------------|
| Status:                 | Delivered, Left with Individual |
| Status Date / Time:     | July 26, 2018, 12:23 pm         |
| Location:               | HOUSTON, TX 77019               |
| Postal Product:         | First-Class Mail <sup>®</sup>   |
| Extra Services:         | Certified Mail™                 |
|                         | Return Receipt Electronic       |
| Recipient Name:         | Attwell Interests Inc           |
| Shipment Details        |                                 |
| Weight:                 | 3.0oz                           |
| Recipient Signature     |                                 |
| Signature of Recipient: | 25                              |
| Address of Recipient:   | 2410 LOUKin<br>MOL1             |

The following is in response to your request for proof of delivery on your item with the tracking number: **9414 8106 9994 5032 9693 29**.

| Item Details            |                               |
|-------------------------|-------------------------------|
| Status:                 | Delivered                     |
| Status Date / Time:     | July 25, 2018, 8:47 am        |
| Location:               | MIDLAND, TX 79705             |
| Postal Product:         | First-Class Mail <sup>®</sup> |
| Extra Services:         | Certified Mail™               |
|                         | Return Receipt Electronic     |
| Recipient Name:         | Tarpon Engineering Corp       |
| Shipment Details        |                               |
| Weight:                 | 2.0oz                         |
| Recipient Signature     |                               |
| Signature of Recipient: | J.Berry<br>Anolow             |
| Address of Recipient:   | 303 U241HNK                   |