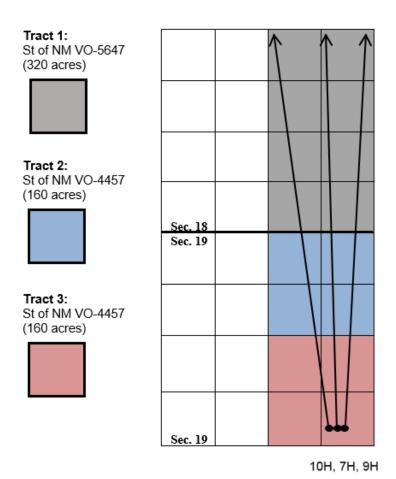

# E/2 of Sections 19 and 18, Township 24 South, Range 33 East of Lea County, NM Bell Lake 19-18 State Com 7H, 9H, and 10H

TRACT 1 OWNERSHIP (E/2 of Section 18-T24S-R33E, being 320 acres):

Oklahoma City, OK 73102