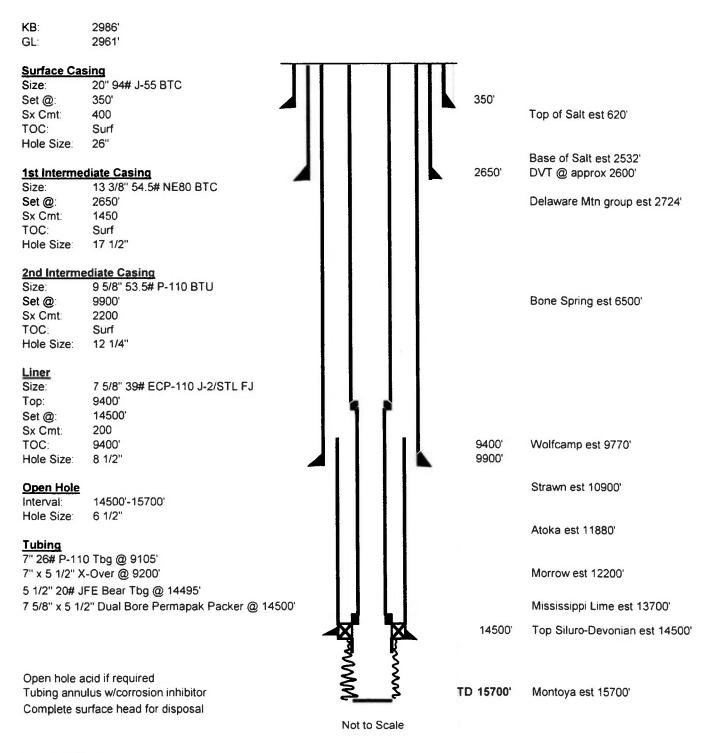

(2) Mesquite seeks authority to inject produced water into the Siluro-Devonian formation through the open-hole interval from approximately 14,500' to 15,700'.

(3) Mesquite further seeks approval of the use of 7 inch tubing inside the surface and intermediate casings and 5  $\frac{1}{2}$  inch tubing inside the liner and requests that the Division approve a maximum daily injection rate for the well of 40,000 bbls per day.

(4) Mesquite anticipates a maximum injection pressure of 2,900 psi, or as controlled by depth.

(5) On or about July 25, 2018 Mesquite SWD, Inc., filed with the Division, an administrative application for approval of the subject well for produced water disposal.

#### III. WELL DATA

- A. The following well data must be submitted for each injection well covered by this application. The data must be both in tabular and schematic form and shall include:
  - (1) Lease name: Well No.: Location by Section, Township and Range; and footage location within the section.
  - (2) Each casing string used with its size, setting depth, sacks of cement used, hole size, top of cement, and how such top was determined.
  - (3) A description of the tubing to be used including its size, lining material, and setting depth.

(4) The name, model, and setting depth of the packer used or a description of any other seal system or assembly used.

Division District Offices have supplies of Well Data Sheets which may be used or which may be used as models for this purpose. Applicants for several identical wells may submit a "typical data sheet" rather than submitting the data for each well.

- B. The following must be submitted for each injection well covered by this application. All items must be addressed for the initial well. Responses for additional wells need be shown only when different. Information shown on schematics need not be repeated.
  - (1) The name of the injection formation and, if applicable, the field or pool name.
  - (2) The injection interval and whether it is perforated or open-hole.
  - (3) State if the well was drilled for injection or, if not, the original purpose of the well.
  - (4) Give the depths of any other perforated intervals and detail on the sacks of cement or bridge plugs used to seal off such perforations.
  - (5) Give the depth to and the name of the next higher and next lower oil or gas zone in the area of the well, if any.