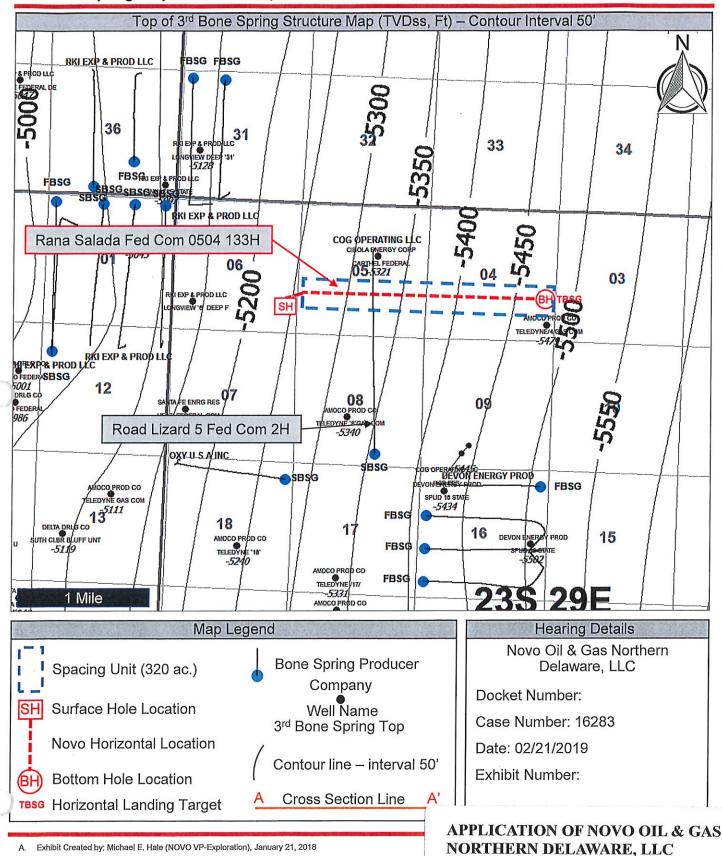

#### VIA CERTIFIED MAIL-RETURN RECEIPT

To: Parties on Exhibit "A"

Re: New Mexico Oil Conservation Division Amended Application for Non-Standard Spacing and Proration Unit and Compulsory Pooling, Case No. 16283 Rana Salada Fed Com 0504 133H well