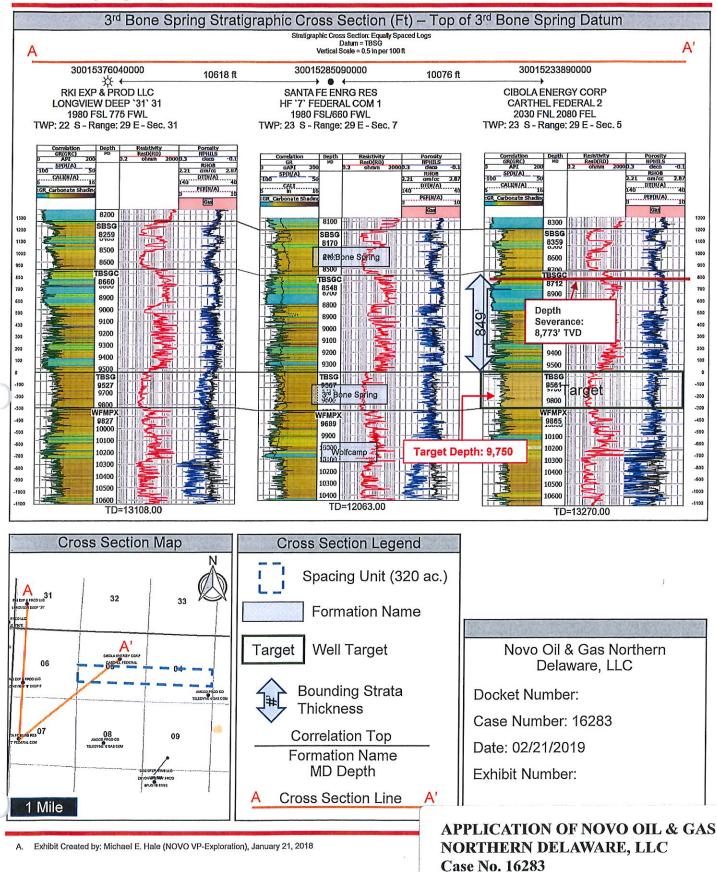

this <u>19</u><sup>th</sup> day of <u>February</u> 2019 by Michael Hale.

))

)

Notary public

My Commission Expires:

11/15/20



### Salt Lake – Bone Spring Execution Plan

3rd Bone Spring Proposed Location, Section 05-23S-29E and Section 04-23S-29E





HALE EXHIBIT #26

### Salt Lake – Top of 3<sup>rd</sup> Bone Spring Structure Map



3<sup>rd</sup> Bone Spring Proposed Location, Section 05-23S-29E and Section 04-23S-29E



Case No. 16283 HALE EXHIBIT #27

## Salt Lake – 3<sup>rd</sup> Bone Spring Isopach Map

3<sup>rd</sup> Bone Spring Proposed Location, Section 05-23S-29E and Section 04-23S-29E





Case No. 16283 HALE EXHIBIT #28

# Salt Lake – 3<sup>rd</sup> Bone Spring Stratigraphic Cross

3<sup>rd</sup> Bone Spring Proposed Location, Section 05-23S-29E and Section 04-23S-29E



HALE EXHIBIT #29

# Rana Salada Development Block Type Log