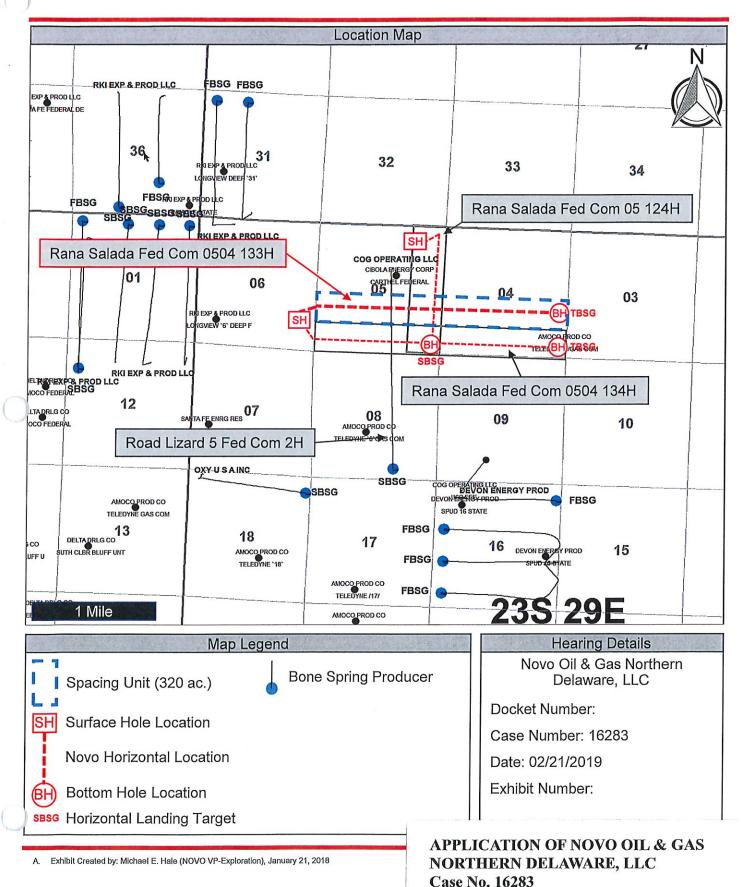

#### VIA CERTIFIED MAIL-RETURN RECEIPT

To: Parties on Exhibit "A"

Re: New Mexico Oil Conservation Division Amended Application for Non-Standard Spacing and Proration Unit and Compulsory Pooling, Case No. 16283 Rana Salada Fed Com 0504 133H well