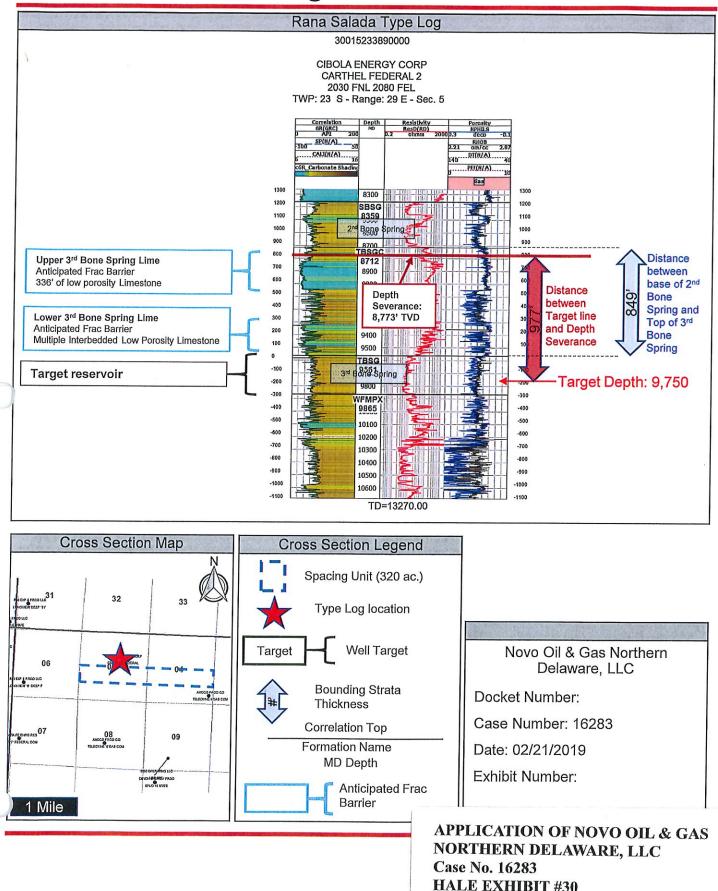

chael Hale.

))

)

Notary public

My Commission Expires:

11/15/20



### Salt Lake – Bone Spring Execution Plan

3rd Bone Spring Proposed Location, Section 05-23S-29E and Section 04-23S-29E





HALE EXHIBIT #26

### Salt Lake – Top of 3<sup>rd</sup> Bone Spring Structure Map



3<sup>rd</sup> Bone Spring Proposed Location, Section 05-23S-29E and Section 04-23S-29E



Case No. 16283 HALE EXHIBIT #27

## Salt Lake – 3<sup>rd</sup> Bone Spring Isopach Map

3<sup>rd</sup> Bone Spring Proposed Location, Section 05-23S-29E and Section 04-23S-29E





Case No. 16283 HALE EXHIBIT #28

# Salt Lake – 3<sup>rd</sup> Bone Spring Stratigraphic Cross

3<sup>rd</sup> Bone Spring Proposed Location, Section 05-23S-29E and Section 04-23S-29E



HALE EXHIBIT #29

# Rana Salada Development Block Type Log