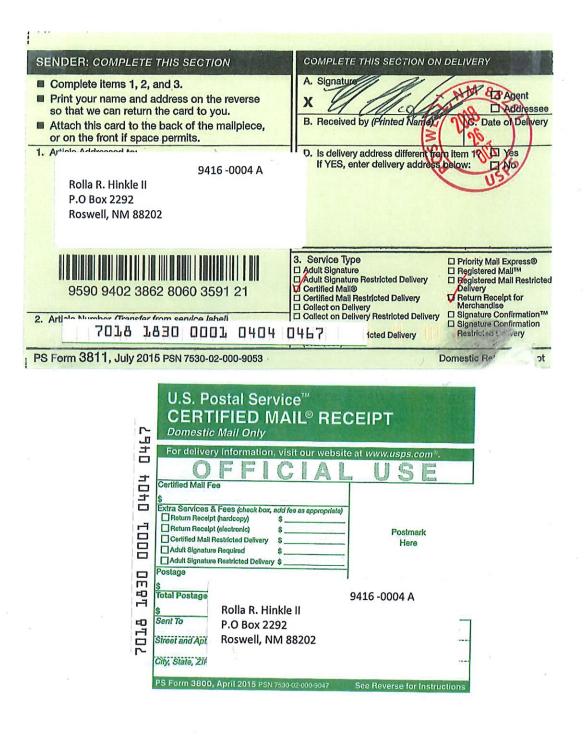

Wells Fargo Bank, N.A., Trustee of the John Saleh Charitable Foundation 500 West Texas Avenue Midland, TX 79701

Morris E. Schertz and wife, Holly K. Schertz P.O Box 2588 Roswell, NM 88202

Rolla R. Hinkle II P.O Box 2292 Roswell, NM 88202