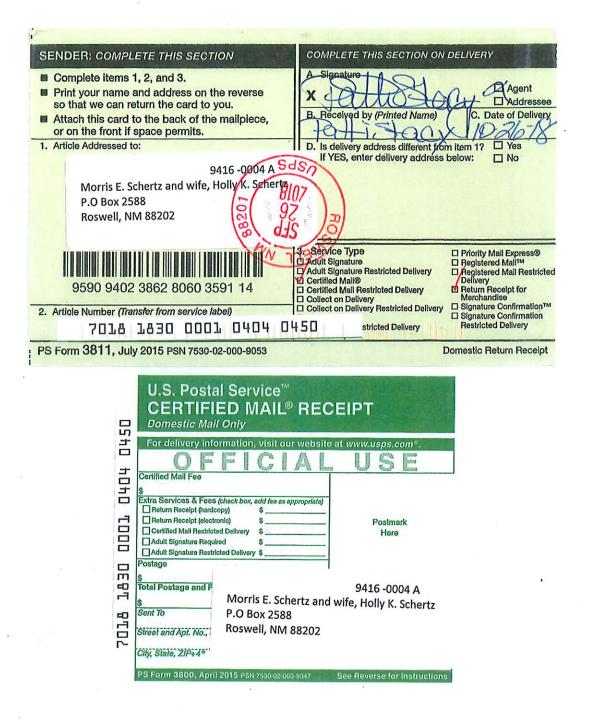

Wells Fargo Bank, N.A., Trustee of the John Saleh Charitable Foundation 500 West Texas Avenue Midland, TX 79701

Morris E. Schertz and wife, Holly K. Schertz P.O Box 2588 Roswell, NM 88202

Rolla R. Hinkle II P.O Box 2292 Roswell, NM 88202